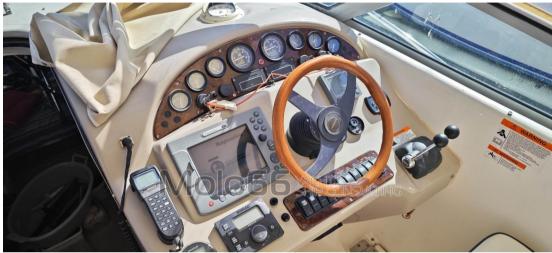

# Description

Navigation equipment:

Electronic engine control, On-Board Computer, Chain counter, Display.

Staging and technical:

Engine Alarm, Bilge Alarm, Electric Engine Compartment Opening, Deck Shower, Hydraulic Flaps, Flaps Indicators, Washbasin in the cockpit, Shorepower connector, Water harbor connector system, Electric Windlass.

## Electricity / air conditioning

ENGINE BATTERY

BATTERY

CHARGER

| Navia | ation | eaui | pment |
|-------|-------|------|-------|
|       |       |      |       |

GPS TRACER RADAR AUTO PILOT

VHF NAVIGATION COMPASS SONAR SPEEDOMETER