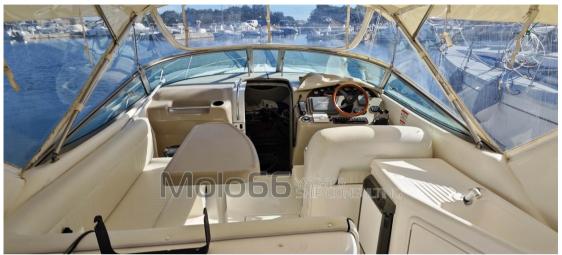

# Description

Navigation equipment:

Electronic engine control, On-Board Computer, Chain counter, Display.

Staging and technical:

Engine Alarm, Bilge Alarm, Electric Engine Compartment Opening, Deck Shower, Hydraulic Flaps, Flaps Indicators, Washbasin in the cockpit, Shorepower connector, Water harbor connector system, Electric Windlass.

## Electricity / air conditioning

ENGINE BATTERY

BATTERY

CHARGER

| Navia | ation | eaui | pment |
|-------|-------|------|-------|
|       |       |      |       |

GPS TRACER RADAR AUTO PILOT

VHF NAVIGATION COMPASS SONAR SPEEDOMETER