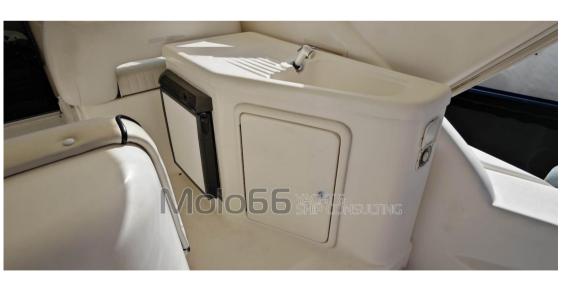

# Description

Navigation equipment:

Electronic engine control, On-Board Computer, Chain counter, Display.

Staging and technical:

Engine Alarm, Bilge Alarm, Electric Engine Compartment Opening, Deck Shower, Hydraulic Flaps, Flaps Indicators, Washbasin in the cockpit, Shorepower connector, Water harbor connector system, Electric Windlass.

## Galley / Laundry / Entertainment

MICROWAVE FRIDGE