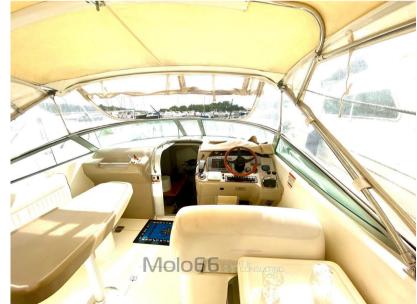

# Description

Navigation equipment:

Electronic engine control, On-Board Computer, Chain counter, Display.

Staging and technical:

Engine Alarm, Bilge Alarm, Electric Engine Compartment Opening, Deck Shower, Hydraulic Flaps, Flaps Indicators, Washbasin in the cockpit, Shorepower connector, Water harbor connector system, Electric Windlass.

Domestic Facilities onboard:

12V Outlets, 220V Outlets, Portable Toilet.

**Entertainment:** 

Speakers, Radio AM/FM, Hi-Fi.

Kitchen and appliances:

Galley, Deck Refrigerator.

Upholstery:

Cushions, T-Top Cover.