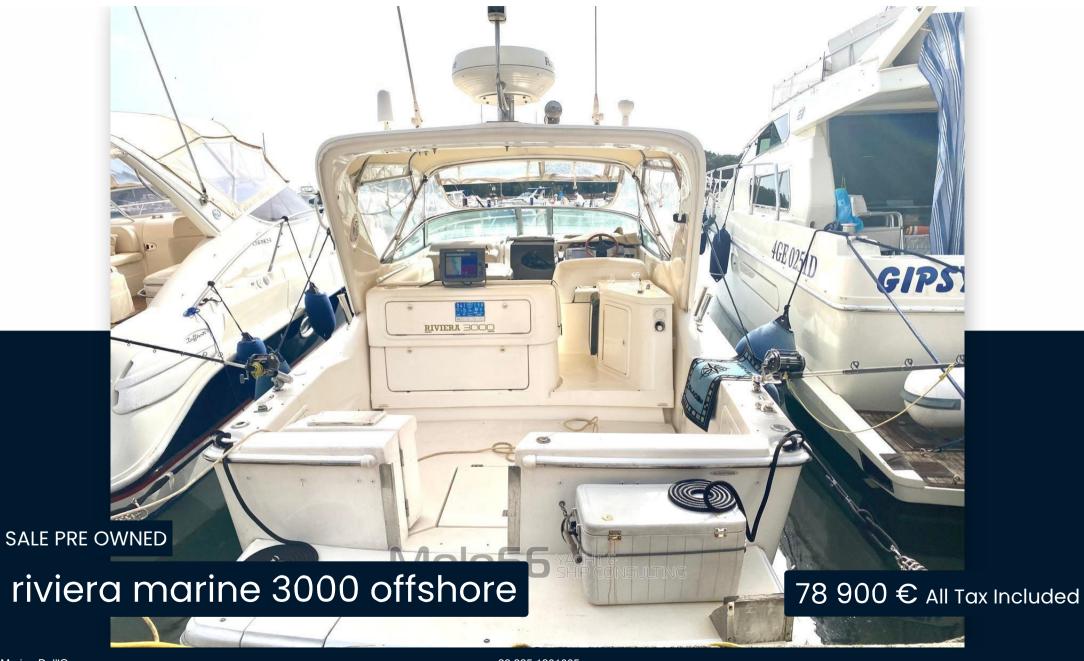

TYPE BRAND

Motorboat riviera marine

морел 3000 offshore GUESTS CRUISING

10

CURRENT LOCATION

Budoni, sardegna

# **Specifications**

YEAR

2004

**WIDTH** 

3.49

**FUEL TANK CAPACITY** 

620

**CABINS** 

1

**ENGINE MANUFACTURER** 

Volvo Penta Kam300

**HORSE POWER** 

2 X 260 CV

LENGTH

9.42

DRAFT

0.88

**GUESTS CRUISING** 

10

**BATHROOMS** 

1

**ENGINE HOURS** 

2500

| Genera |
|--------|
|--------|