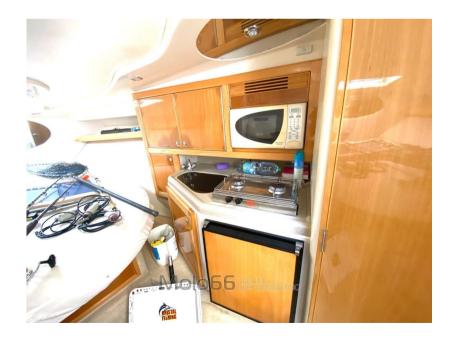

Domestic Facilities onboard:

12V Outlets, 220V Outlets, Portable Toilet.

**Entertainment:** 

Speakers, Radio AM/FM, Hi-Fi.

Kitchen and appliances:

Galley, Deck Refrigerator.

Upholstery:

Cushions, T-Top Cover.

## Galley / Laundry / Entertainment

MICROWAVE FRIDGE