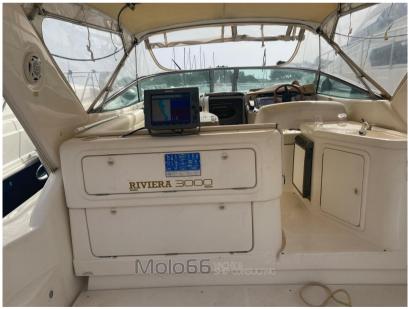

# Description

Navigation equipment:

Electronic engine control, On-Board Computer, Chain counter, Display.

Staging and technical:

Engine Alarm, Bilge Alarm, Electric Engine Compartment Opening, Deck Shower, Hydraulic Flaps, Flaps Indicators, Washbasin in the cockpit, Shorepower connector, Water harbor connector system, Electric Windlass.

## Electricity / air conditioning

ENGINE BATTERY

BATTERY

CHARGER

| Navia | ation | eaui | pment |
|-------|-------|------|-------|
|       |       |      |       |

GPS TRACER RADAR AUTO PILOT

VHF NAVIGATION COMPASS SONAR SPEEDOMETER