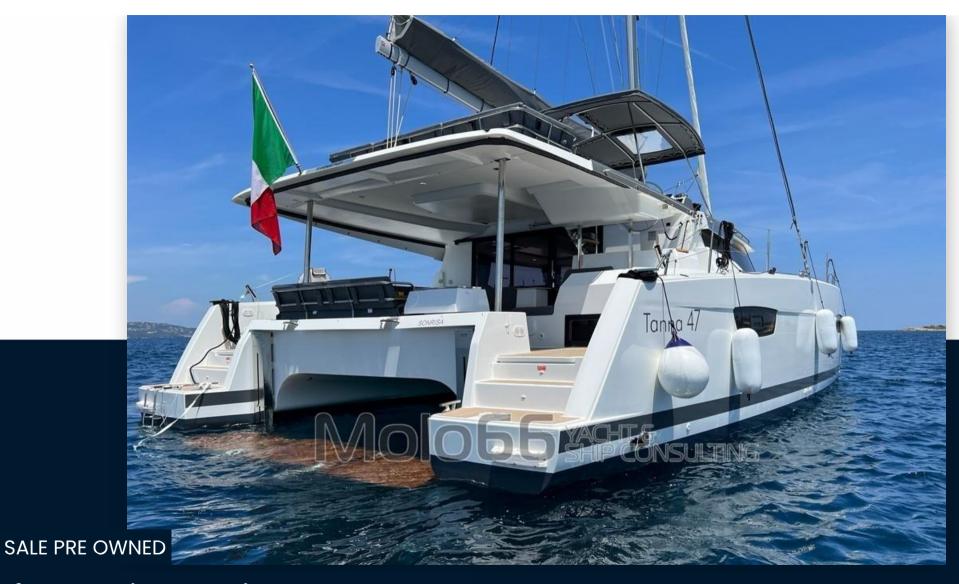

# fountaine pajot Tanna 47

1

**ENGINE HOURS** 

100

TYPE BRAND MODEL CURRENT LOCATION
Sailboat fountaine pajot Tanna 47 Sardegna