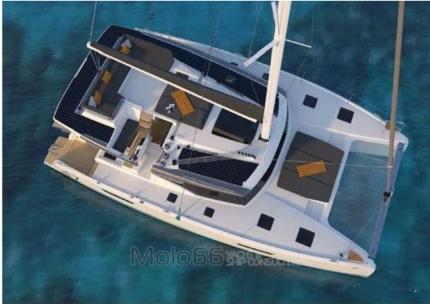

# **Specifications**

YEAR

2023

**WIDTH** 

7.70

**CABINS** 

3

**ENGINE MANUFACTURER** 

Volvo Penta D2

**HORSE POWER** 

2 X 60 CV

LENGTH

13.94

**FUEL TANK CAPACITY** 

940

**BATHROOMS** 