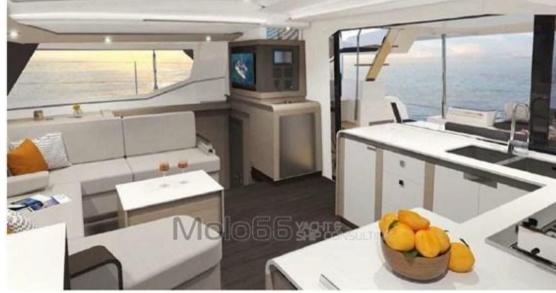

## Navigation equipment

AUTO PILOT VHF NAVIGATION COMPASS ANCHOR

MAIN SAIL

| Galley / Laundry / Entertainment |               |  |  |  |  |
|----------------------------------|---------------|--|--|--|--|
| FRIDGE                           | TV            |  |  |  |  |
| Safety equipment / I             | miscellaneous |  |  |  |  |
| BILGE PUMP                       |               |  |  |  |  |
| Sails                            |               |  |  |  |  |
|                                  |               |  |  |  |  |