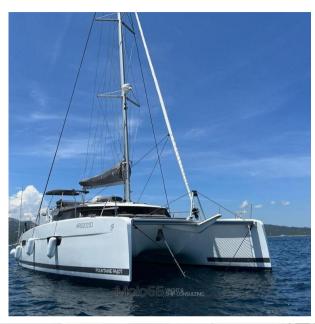

# fountaine pajot Tanna 47

1

**ENGINE HOURS** 

100

TYPE BRAND MODEL CURRENT LOCATION
Sailboat fountaine pajot Tanna 47 Sardegna