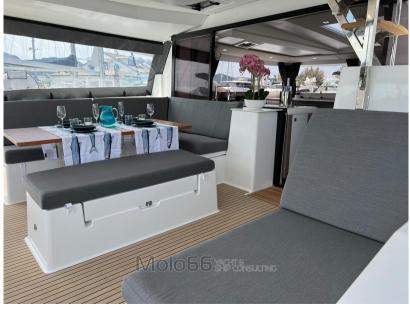

Engine Alarm, Bilge Alarm, Water pressure pump, Deck Shower, Gangway, Platform, Shorepower connector, Electric Windlass, swimming ladder, cockpit table, Horn.

Domestic Facilities onboard:

Warm Water System, Inverter Air Conditioning, Watermaker, Waste Water Plant,