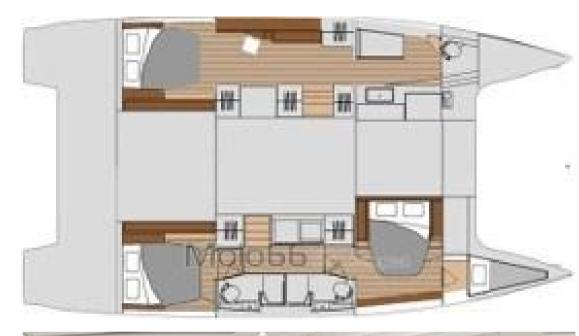

# **Specifications**

YEAR

2023

**WIDTH** 

7.70

**CABINS** 

3

**ENGINE MANUFACTURER** 

#### **Building / facilities**

AMOUNT OF CABINS
BERTHS
BATHROOM(S)

1