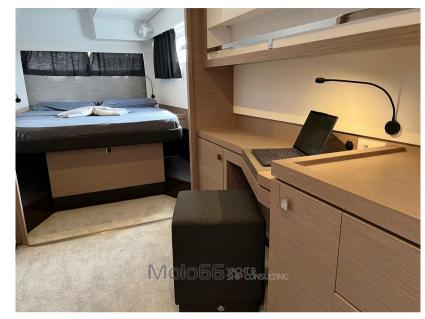

**

AMOUNT OF CABINS
BERTHS
BATHROOM(S)

1

#### **Engine room**

ENGINE NUMBER OF ENGINES HORSE POWER (CV) ENGINE HOURS FUEL

Volvo Penta D2 2 x 60 100 Diesel

### Electricity / air conditioning

ENGINE BATTERY GENERATOR AIR CONDITIONING CHARGER

## Navigation equipment

AUTO PILOT VHF NAVIGATION COMPASS ANCHOR



MAIN SAIL

| Galley / Laundry / Entertainment |               |  |  |  |  |
|----------------------------------|---------------|--|--|--|--|
| FRIDGE                           | TV            |  |  |  |  |
| Safety equipment / I             | miscellaneous |  |  |  |  |
| BILGE PUMP                       |               |  |  |  |  |
| Sails                            |               |  |  |  |  |
|                                  |               |  |  |  |  |