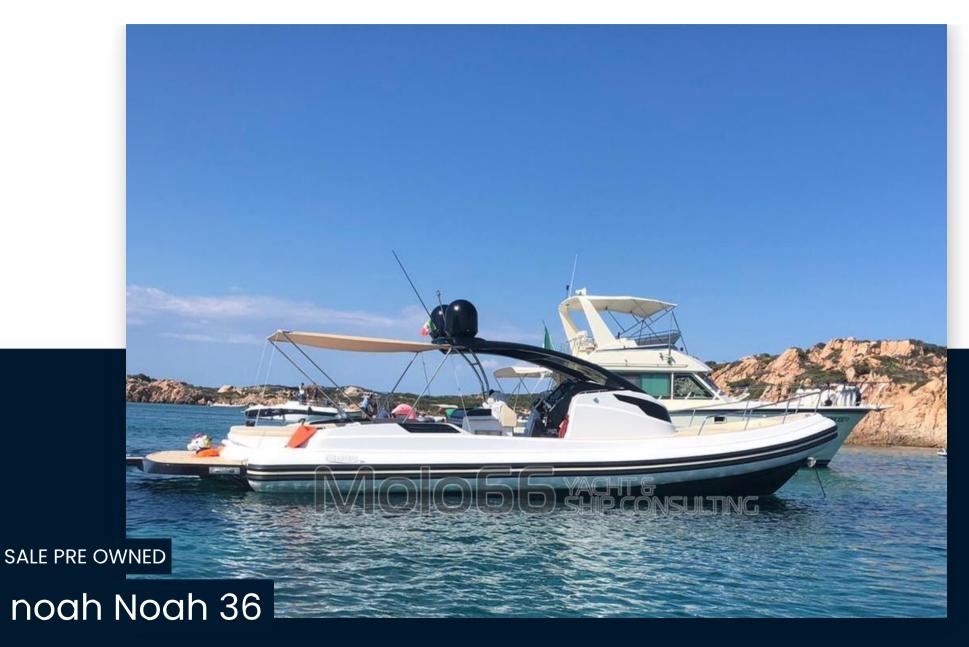

BRAND noah MODEL
Noah 36

**GUESTS CRUISING** 

12

**Dimensions / Performance** 

FUEL CAPACITY (L) 700

CURRENT LOCATION
Sardegna

**Building / facilities** 

AMOUNT OF CABINS

## Specifications

YEAR

2018

**WIDTH** 

3.82

**FUEL TANK CAPACITY** 

700

**CABINS** 

2

ENGINE MANUFACTURER

Mercruiser MCM 6.2 L

**HORSE POWER** 

2 X 350 CV

LENGTH

11.05

DRAFT

0.90

**GUESTS CRUISING** 

12

**BATHROOMS** 

**ENGINE HOURS** 

400

| Ge | ne | ra |
|----|----|----|
|    |    |    |

TYPE RIB