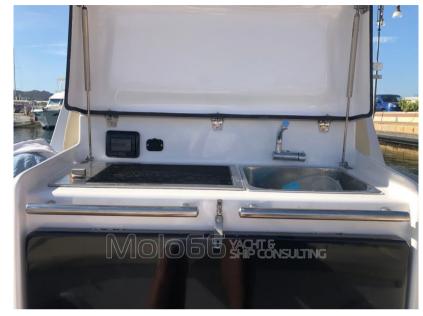

Domestic Facilities onboard:

Warm Water System, 12V Outlets, Electric Toilet.

**Entertainment:** 

Speakers, Satellite TV antenna, Hi-Fi.

Kitchen and appliances:

Deck Refrigerator.

Upholstery: