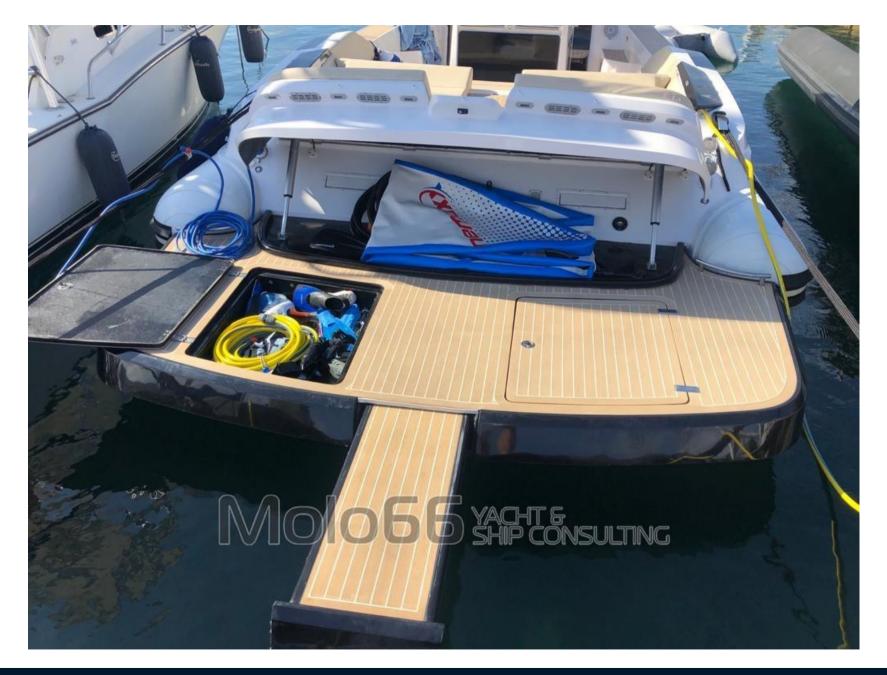

Navigation equipment:

Display, Joystick.

Staging and technical:

Engine Alarm, Bilge Alarm, Water pressure pump, Batteries (4), Battery charger (automatico), Deck Shower, Courtesy Lights, Gangway, Automatic Bilge Pump, Manual Bilge Pump, Shorepower connector, Electric Windlass, swimming ladder, Horn.