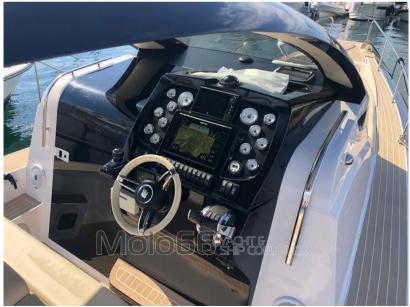

Navigation equipment:

Display, Joystick.

Staging and technical:

Engine Alarm, Bilge Alarm, Water pressure pump, Batteries (4), Battery charger (automatico), Deck Shower, Courtesy Lights, Gangway, Automatic Bilge Pump, Manual Bilge Pump, Shorepower connector, Electric Windlass, swimming ladder, Horn.

GPS AUTO PILOT VHF NAVIGATION COMPASS

SONAR ANCHOR