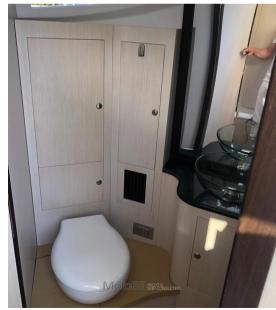

Domestic Facilities onboard:

Warm Water System, 12V Outlets, Electric Toilet.

**Entertainment:** 

Speakers, Satellite TV antenna, Hi-Fi.

Kitchen and appliances:

Deck Refrigerator.

Upholstery: