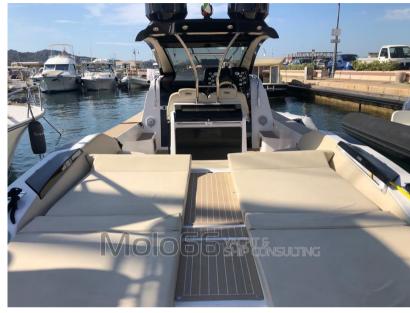

Domestic Facilities onboard:

Warm Water System, 12V Outlets, Electric Toilet.

**Entertainment:** 

Speakers, Satellite TV antenna, Hi-Fi.

Kitchen and appliances:

Deck Refrigerator.

Upholstery: