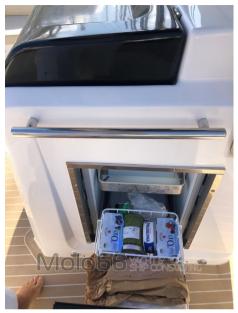

Domestic Facilities onboard:

Warm Water System, 12V Outlets, Electric Toilet.

**Entertainment:** 

Speakers, Satellite TV antenna, Hi-Fi.

Kitchen and appliances:

Deck Refrigerator.

Upholstery: