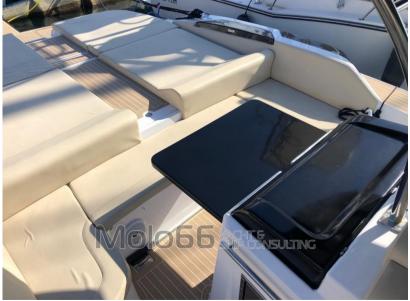

Domestic Facilities onboard:

Warm Water System, 12V Outlets, Electric Toilet.

**Entertainment:** 

Speakers, Satellite TV antenna, Hi-Fi.

Kitchen and appliances:

Deck Refrigerator.

Upholstery: