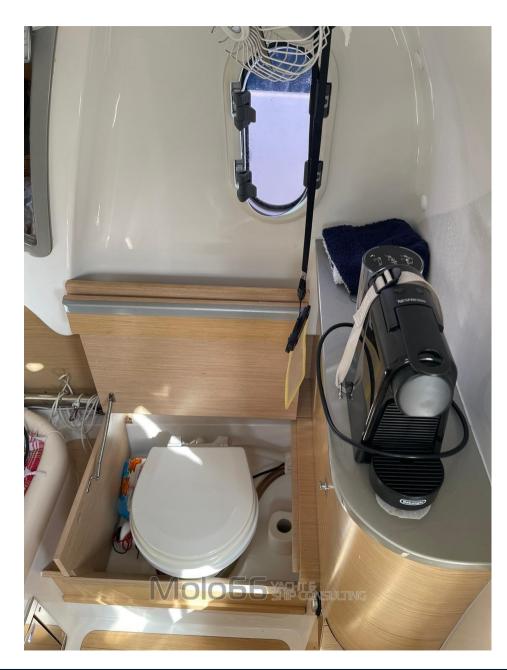

Domestic Facilities onboard:

Warm Water System, 12V Outlets, 220V Outlets, Electric Toilet.