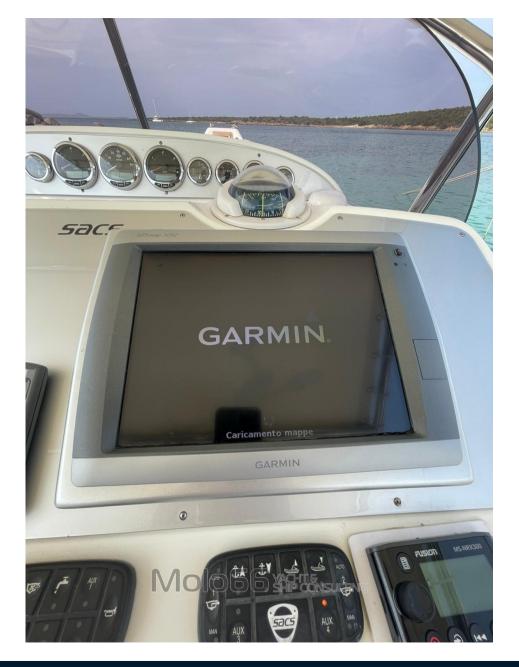

This vessel is offered subject to prior sale, price change, or withdrawal without notice.

Navigation equipment:

Display (Garmin 5012).

Staging and technical:

Engine Alarm, Bilge Alarm, Water pressure pump, Deck Shower, Courtesy Lights, Underwater lights, Shorepower connector, Electric Windlass, swimming ladder, Horn.