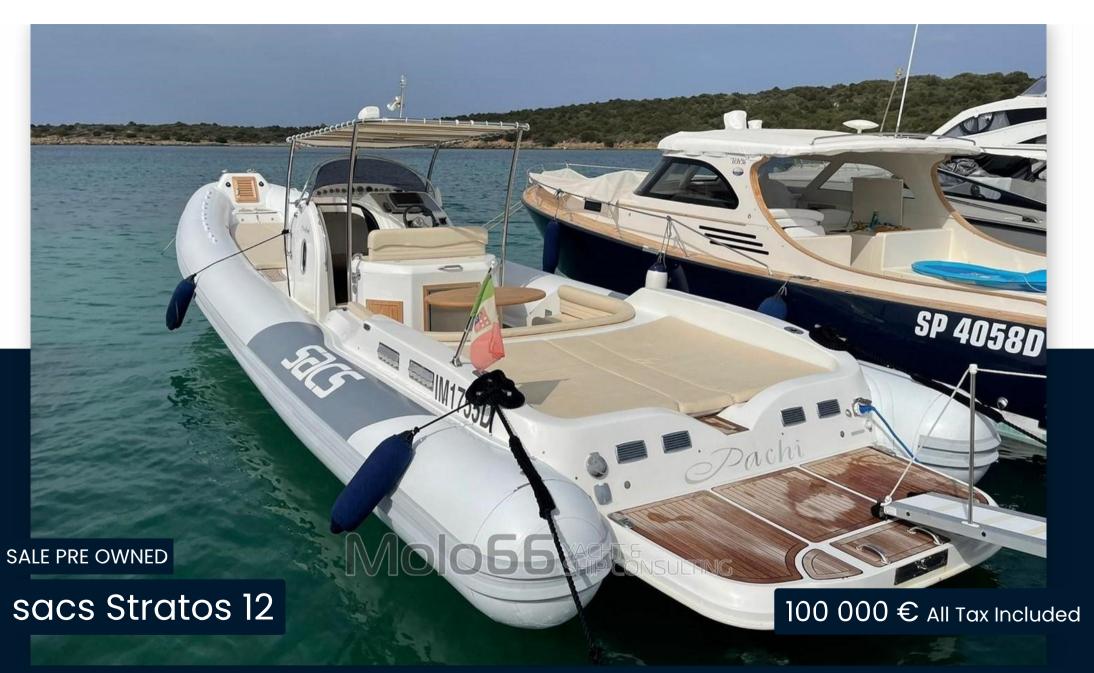

BRAND SGCS MODEL
Stratos 12

**GUESTS CRUISING** 

12

CURRENT LOCATION
Sardegna

## Specifications

YEAR

2010

**WIDTH** 

3.62

**FUEL TANK CAPACITY** 

560

**CABINS** 

1

ENGINE MANUFACTURER

Mercury Diesel MD 4.2

**HORSE POWER** 

2 X 320 CV

LENGTH

12.40

DRAFT

0.80

**GUESTS CRUISING** 

12

**BATHROOMS** 

**ENGINE HOURS** 

850

| Ge | ne | rai |
|----|----|-----|
|    |    |     |

TYPE RIB