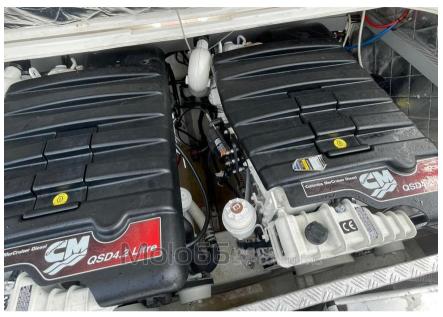

1

ENGINE MANUFACTURER

Mercury Diesel MD 4.2

**HORSE POWER** 

2 X 320 CV

LENGTH

12.40

DRAFT

#### **Engine room**

Mercury Diesel MD 4.2

NUMBER OF ENGINES HORSE POWER (CV)  $2 \times 320$ 

ENGINE HOURS

850

FUEL Diesel

**BOW THRUSTER** 

**ENGINE** 