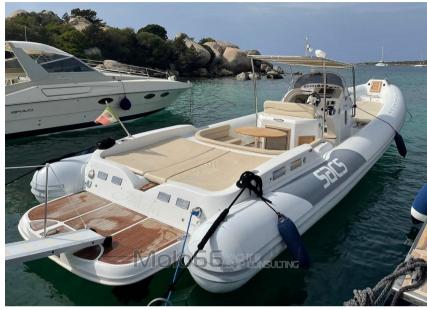

BRAND SGCS MODEL
Stratos 12

**GUESTS CRUISING** 

12

CURRENT LOCATION
Sardegna

## Specifications

YEAR

2010

**WIDTH** 

3.62

**FUEL TANK CAPACITY** 

560

**CABINS** 

1

ENGINE MANUFACTURER

Mercury Diesel MD 4.2

**HORSE POWER** 

2 X 320 CV

LENGTH

12.40

DRAFT

0.80

**GUESTS CRUISING** 

12

**BATHROOMS** 

**ENGINE HOURS** 

850

| Ge | ne | rai |
|----|----|-----|
|    |    |     |

TYPE RIB