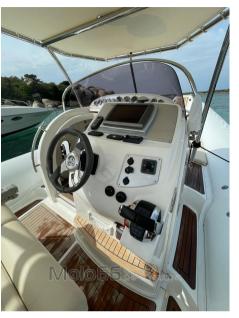

This vessel is offered subject to prior sale, price change, or withdrawal without notice.

Navigation equipment:

Display (Garmin 5012).

Staging and technical:

Engine Alarm, Bilge Alarm, Water pressure pump, Deck Shower, Courtesy Lights, Underwater lights, Shorepower connector, Electric Windlass, swimming ladder, Horn.