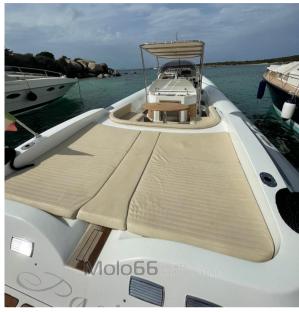

This vessel is offered subject to prior sale, price change, or withdrawal without notice.

Navigation equipment:

Display (Garmin 5012).

Staging and technical:

Engine Alarm, Bilge Alarm, Water pressure pump, Deck Shower, Courtesy Lights, Underwater lights, Shorepower connector, Electric Windlass, swimming ladder, Horn.

Domestic Facilities onboard:

Warm Water System, 12V Outlets, 220V Outlets, Electric Toilet.