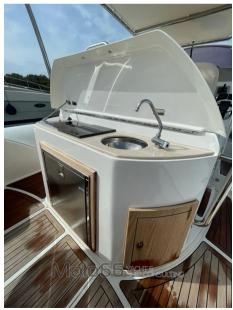

Domestic Facilities onboard:

Warm Water System, 12V Outlets, 220V Outlets, Electric Toilet.

# Galley/Laundry/Entertainment

MICROWAVE FRIDGE