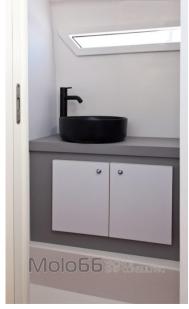

Electric Toilet.

**Entertainment:** 

Speakers, Hi-Fi.

Kitchen and appliances:

Deck Refrigerator.

Upholstery: