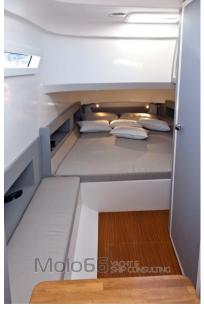

YEAR

2023

WIDTH

4.05

**FUEL TANK CAPACITY** 

800

**CABINS** 

1

ENGINE MANUFACTURER

Suzuki

**HORSE POWER** 

2 X 350 CV

LENGTH

12.20

DRAFT

1.00

**GUESTS CRUISING** 

14

**BATHROOMS** 

1

**ENGINE HOURS** 

50



General

TYPE BRAND MODEL GUESTS CRUISING

RIB coastal 12 rada 14

CURRENT LOCATION

Lazio

#### **Dimensions / Performance**

FUEL CAPACITY (L) 800

#### **Building / facilities**

AMOUNT OF CABINS BERTHS BATHROOM(S)

2

#### **Engine room**

ENGINE NUMBER OF ENGINES HORSE POWER (CV) ENGINE HOURS

Suzuki 2 x 350 50

### Electricity / air conditioning

BATTERY CHARGER



| Navigation equip | oment |
|------------------|-------|
|------------------|-------|

GPS VHF NAVIGATION COMPASS SONAR

ANCHOR

## Safety equipment / miscellaneous

BILGE PUMP