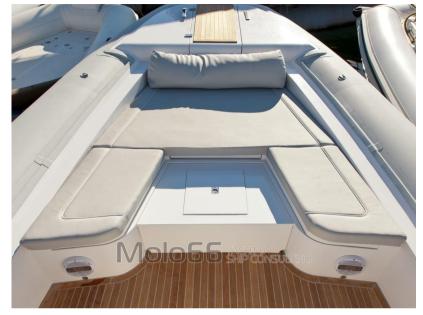

## Description

In the future of Coastal there is the new "Coastal 12 Rada", an elegant open that will go under construction in the coming weeks to be presented at the Cannes Motor Show in September 2021. 12.20 meters long by 3.90 wide, designed by Francesco Guida, the 12 Rada has a dinette aft with equipped bar cabinet and separate tables that can join or turn into a large sundeck. Comfortable side walkways make this boat a walk around where at the bow there is a chaise longue and a second dinette corner that can be transformed into a sundeck.