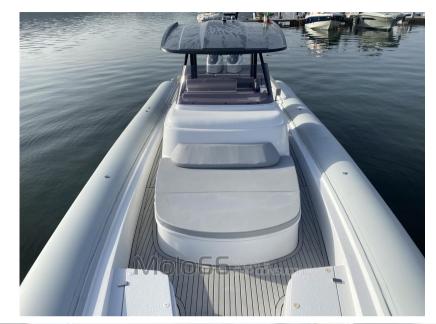

## Description

In the future of Coastal there is the new "Coastal 12 Rada", an elegant open that will go under construction in the coming weeks to be presented at the Cannes Motor Show in September 2021. 12.20 meters long by 3.90 wide, designed by Francesco Guida, the 12 Rada has a dinette aft with equipped bar cabinet and separate tables that can join or turn into a large sundeck. Comfortable side walkways make this boat a walk around where at the bow there is a chaise longue and a second dinette corner that can be transformed into a sundeck.