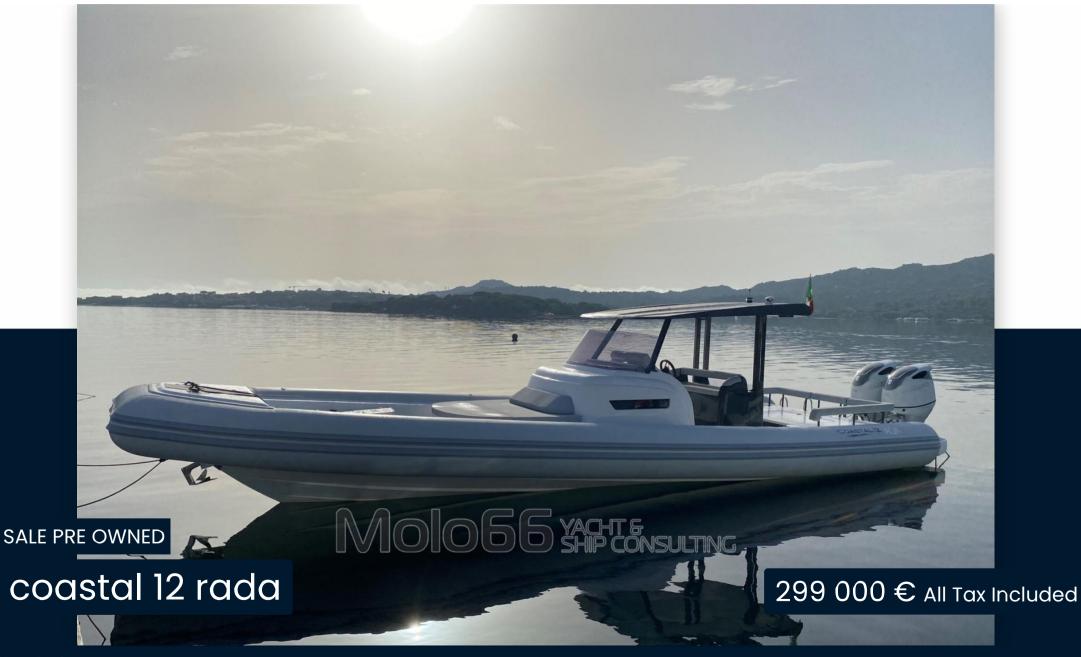

## Description

In the future of Coastal there is the new "Coastal 12 Rada", an elegant open that will go under construction in the coming weeks to be presented at the Cannes Motor Show in September 2021. 12.20 meters long by 3.90 wide, designed by Francesco Guida, the 12 Rada has a dinette aft with equipped bar cabinet and separate tables that can join or turn into a large sundeck. Comfortable side walkways make this boat a walk around where at the bow there is a chaise longue and a second dinette corner that can be transformed into a sundeck.

TYPE BRAND MODEL GUESTS CRUISING

RIB coastal 12 rada 14

CURRENT LOCATION

Lazio