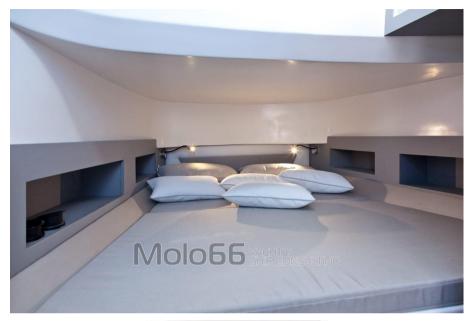

2023

WIDTH

4.05

**FUEL TANK CAPACITY** 

800

**CABINS** 

1

ENGINE MANUFACTURER

Suzuki

**HORSE POWER** 

2 X 350 CV

LENGTH

12.20

DRAFT

1.00

**GUESTS CRUISING** 

14

**BATHROOMS** 

1

**ENGINE HOURS** 

50



General

TYPE BRAND MODEL GUESTS CRUISING

RIB coastal 12 rada 14

CURRENT LOCATION

Lazio

#### **Dimensions / Performance**

FUEL CAPACITY (L) 800

#### **Building / facilities**

AMOUNT OF CABINS BERTHS BATHROOM(S)

2

#### **Engine room**

ENGINE NUMBER OF ENGINES HORSE POWER (CV) ENGINE HOURS

Suzuki 2 x 350 50

### Electricity / air conditioning

BATTERY CHARGER



| Navigation equip | oment |
|------------------|-------|
|------------------|-------|

GPS VHF NAVIGATION COMPASS SONAR

ANCHOR

## Safety equipment / miscellaneous

BILGE PUMP