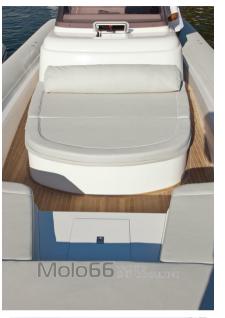

## Description

In the future of Coastal there is the new "Coastal 12 Rada", an elegant open that will go under construction in the coming weeks to be presented at the Cannes Motor Show in September 2021. 12.20 meters long by 3.90 wide, designed by Francesco Guida, the 12 Rada has a dinette aft with equipped bar cabinet and separate tables that can join or turn into a large sundeck. Comfortable side walkways make this boat a walk around where at the bow there is a chaise longue and a second dinette corner that can be transformed into a sundeck.