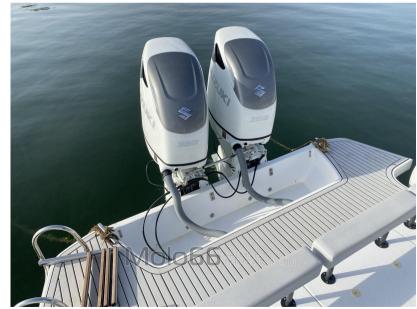

1

ENGINE MANUFACTURER

Suzuki

**HORSE POWER** 

2 X 350 CV

LENGTH

12.20

DRAFT

#### **Engine room**

ENGINE NUMBER OF ENGINES HORSE POWER (CV) ENGINE HOURS

Suzuki 2 x 350 50