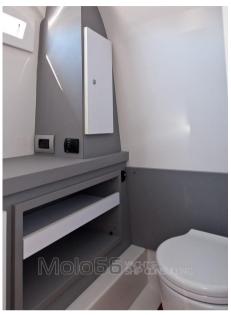

Electric Toilet.

**Entertainment:** 

Speakers, Hi-Fi.

Kitchen and appliances:

Deck Refrigerator.

Upholstery: