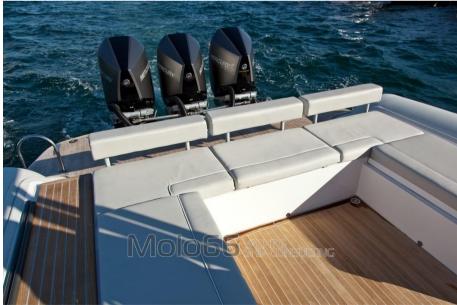

## Description

In the future of Coastal there is the new "Coastal 12 Rada", an elegant open that will go under construction in the coming weeks to be presented at the Cannes Motor Show in September 2021. 12.20 meters long by 3.90 wide, designed by Francesco Guida, the 12 Rada has a dinette aft with equipped bar cabinet and separate tables that can join or turn into a large sundeck. Comfortable side walkways make this boat a walk around where at the bow there is a chaise longue and a second dinette corner that can be transformed into a sundeck.

#### **Engine room**

ENGINE NUMBER OF ENGINES HORSE POWER (CV) ENGINE HOURS

Suzuki 2 x 350 50