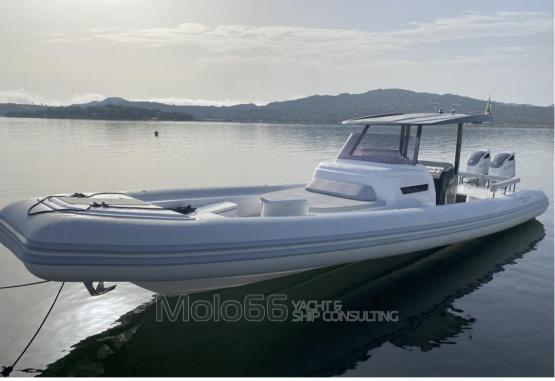

## Description

In the future of Coastal there is the new "Coastal 12 Rada", an elegant open that will go under construction in the coming weeks to be presented at the Cannes Motor Show in September 2021. 12.20 meters long by 3.90 wide, designed by Francesco Guida, the 12 Rada has a dinette aft with equipped bar cabinet and separate tables that can join or turn into a large sundeck. Comfortable side walkways make this boat a walk around where at the bow there is a chaise longue and a second dinette corner that can be transformed into a sundeck.