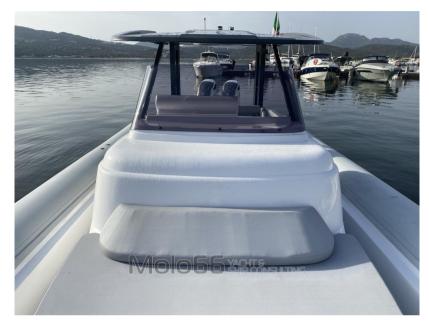

## Description

In the future of Coastal there is the new "Coastal 12 Rada", an elegant open that will go under construction in the coming weeks to be presented at the Cannes Motor Show in September 2021. 12.20 meters long by 3.90 wide, designed by Francesco Guida, the 12 Rada has a dinette aft with equipped bar cabinet and separate tables that can join or turn into a large sundeck. Comfortable side walkways make this boat a walk around where at the bow there is a chaise longue and a second dinette corner that can be transformed into a sundeck.