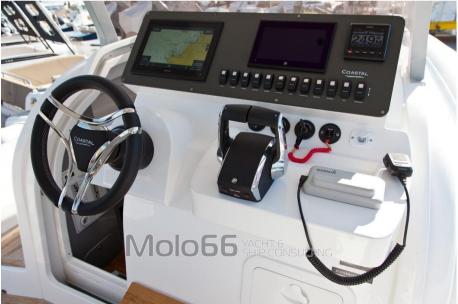

Navigation equipment:

Display, Co-pilot seat.

Staging and technical:

Engine Alarm, Bilge Alarm, Water pressure pump, Deck Shower, Shorepower connector, Electric Windlass, swimming ladder.

Domestic Facilities onboard:

### Electricity / air conditioning

BATTERY CHARGER

| Navigation equip | oment |
|------------------|-------|
|------------------|-------|

GPS VHF NAVIGATION COMPASS SONAR

ANCHOR