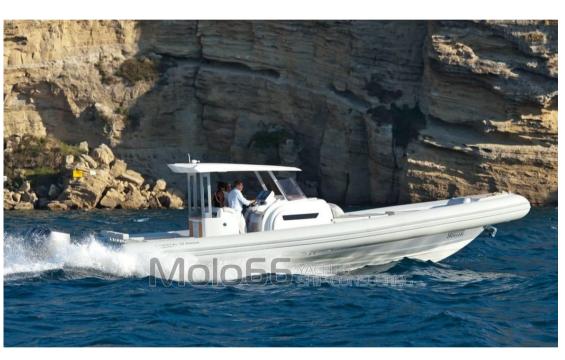

## Description

In the future of Coastal there is the new "Coastal 12 Rada", an elegant open that will go under construction in the coming weeks to be presented at the Cannes Motor Show in September 2021. 12.20 meters long by 3.90 wide, designed by Francesco Guida, the 12 Rada has a dinette aft with equipped bar cabinet and separate tables that can join or turn into a large sundeck. Comfortable side walkways make this boat a walk around where at the bow there is a chaise longue and a second dinette corner that can be transformed into a sundeck.