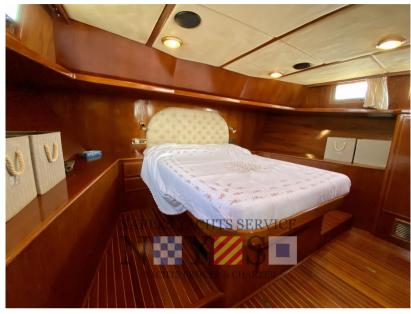

## Specifications

| EXTERNAL LAYOUT                                                             | YEAR            | LENGTH              |
|-----------------------------------------------------------------------------|-----------------|---------------------|
| Large cockpit with solid teak flooring with black joint                     | 2003            | 16.00               |
| Removable teak table with chairs                                            |                 |                     |
| Comfortable side walkways with pav. in teak with black fugue                | WIDTH           | FUEL TANK CAPACITY  |
| Superyacht bow deck with sun cushions                                       | 4.90            | 3000                |
| Pav. bow deck in solid teak with black fugue                                |                 |                     |
| INTERNAL LAYOUT                                                             | GUESTS CRUISING | ENGINE MANUFACTURER |
| Large living room with dinette on the right                                 | 8               | Caterpillar 3126    |
| Counter kitchen equipped with sink, fridge and sink                         |                 |                     |
| Straight side control station with instrumentation and side output          | ENGINE HOURS    | HORSE POWER         |
| Going down below deck we find 3 cabins and 2 bathrooms of which             | 1700            | 2 X 370 CV          |
| Double room with flat beds on right                                         |                 |                     |
| Double bunk beds on the left                                                |                 |                     |
| Towards the bow very large master cabin with double bed and master bathroom |                 |                     |
| Guest bathroom on the right with large top and shower                       |                 |                     |
| FLY-BRIDGE                                                                  |                 |                     |