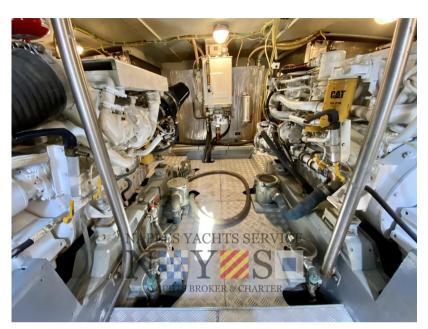

| ТҮРЕ                         | BRAND                              | MODEL                | GUESTS CRUISING |  |
|------------------------------|------------------------------------|----------------------|-----------------|--|
| Motorboat                    | azzurro                            | 58                   | 8               |  |
| current location<br>Campania |                                    |                      |                 |  |
| Dimensions / Performar       | ce                                 |                      |                 |  |
| fuel capacity (l)<br>3000    | cruising speed (nd)<br>10          | top speed (nd)<br>15 |                 |  |
| Building / facilities        |                                    |                      |                 |  |
| HULL MATERIAL                | DECK MATERIAL                      |                      |                 |  |
| Legno                        | Legno                              |                      |                 |  |
| Engine room                  |                                    |                      |                 |  |
| ENGINE                       | NUMBER OF ENGINES HORSE POWER (CV) | ENGINE HOURS         | PROPULSION      |  |
| Caterpillar 3126             | 2 x 370                            | 1700                 | nc              |  |
| Electricity / air conditior  | •                                  |                      |                 |  |