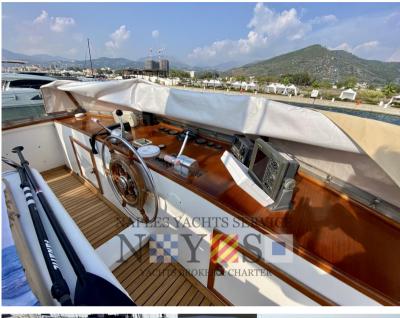

## Specifications

| EXTERNAL LAYOUT                                                             | YEAR            | LENGTH              |
|-----------------------------------------------------------------------------|-----------------|---------------------|
| Large cockpit with solid teak flooring with black joint                     | 2003            | 16.00               |
| Removable teak table with chairs                                            |                 |                     |
| Comfortable side walkways with pav. in teak with black fugue                | WIDTH           | FUEL TANK CAPACITY  |
| Superyacht bow deck with sun cushions                                       | 4.90            | 3000                |
| Pav. bow deck in solid teak with black fugue                                |                 |                     |
| INTERNAL LAYOUT                                                             | GUESTS CRUISING | ENGINE MANUFACTURER |
| Large living room with dinette on the right                                 | 8               | Caterpillar 3126    |
| Counter kitchen equipped with sink, fridge and sink                         |                 |                     |
| Straight side control station with instrumentation and side output          | ENGINE HOURS    | HORSE POWER         |
| Going down below deck we find 3 cabins and 2 bathrooms of which             | 1700            | 2 X 370 CV          |
| Double room with flat beds on right                                         |                 |                     |
| Double bunk beds on the left                                                |                 |                     |
| Towards the bow very large master cabin with double bed and master bathroom |                 |                     |
| Guest bathroom on the right with large top and shower                       |                 |                     |
| FLY-BRIDGE                                                                  |                 |                     |