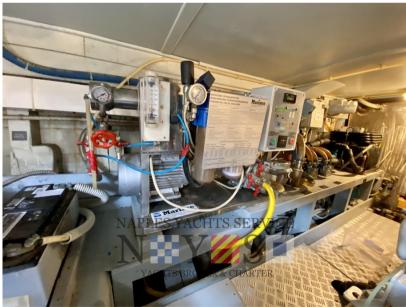

| ТҮРЕ                         | BRAND                              | MODEL                | GUESTS CRUISING |  |
|------------------------------|------------------------------------|----------------------|-----------------|--|
| Motorboat                    | azzurro                            | 58                   | 8               |  |
| current location<br>Campania |                                    |                      |                 |  |
| Dimensions / Performar       | ce                                 |                      |                 |  |
| fuel capacity (l)<br>3000    | cruising speed (nd)<br>10          | top speed (nd)<br>15 |                 |  |
| Building / facilities        |                                    |                      |                 |  |
| HULL MATERIAL                | DECK MATERIAL                      |                      |                 |  |
| Legno                        | Legno                              |                      |                 |  |
| Engine room                  |                                    |                      |                 |  |
| ENGINE                       | NUMBER OF ENGINES HORSE POWER (CV) | ENGINE HOURS         | PROPULSION      |  |
| Caterpillar 3126             | 2 x 370                            | 1700                 | nc              |  |
| Electricity / air conditior  | •                                  |                      |                 |  |

GENERATOR

BROKER & CHAI

Via Augusto Righi 32 80125 Napoli