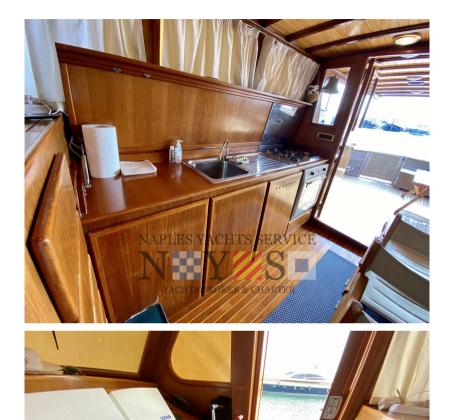

## Specifications

| EXTERNAL LAYOUT                                                             | YEAR            | LENGTH              |
|-----------------------------------------------------------------------------|-----------------|---------------------|
| Large cockpit with solid teak flooring with black joint                     | 2003            | 16.00               |
| Removable teak table with chairs                                            |                 |                     |
| Comfortable side walkways with pav. in teak with black fugue                | WIDTH           | FUEL TANK CAPACITY  |
| Superyacht bow deck with sun cushions                                       | 4.90            | 3000                |
| Pav. bow deck in solid teak with black fugue                                |                 |                     |
| INTERNAL LAYOUT                                                             | GUESTS CRUISING | ENGINE MANUFACTURER |
| Large living room with dinette on the right                                 | 8               | Caterpillar 3126    |
| Counter kitchen equipped with sink, fridge and sink                         |                 |                     |
| Straight side control station with instrumentation and side output          | ENGINE HOURS    | HORSE POWER         |
| Going down below deck we find 3 cabins and 2 bathrooms of which             | 1700            | 2 X 370 CV          |
| Double room with flat beds on right                                         |                 |                     |
| Double bunk beds on the left                                                |                 |                     |
| Towards the bow very large master cabin with double bed and master bathroom |                 |                     |
| Guest bathroom on the right with large top and shower                       |                 |                     |
| FLY-BRIDGE                                                                  |                 |                     |