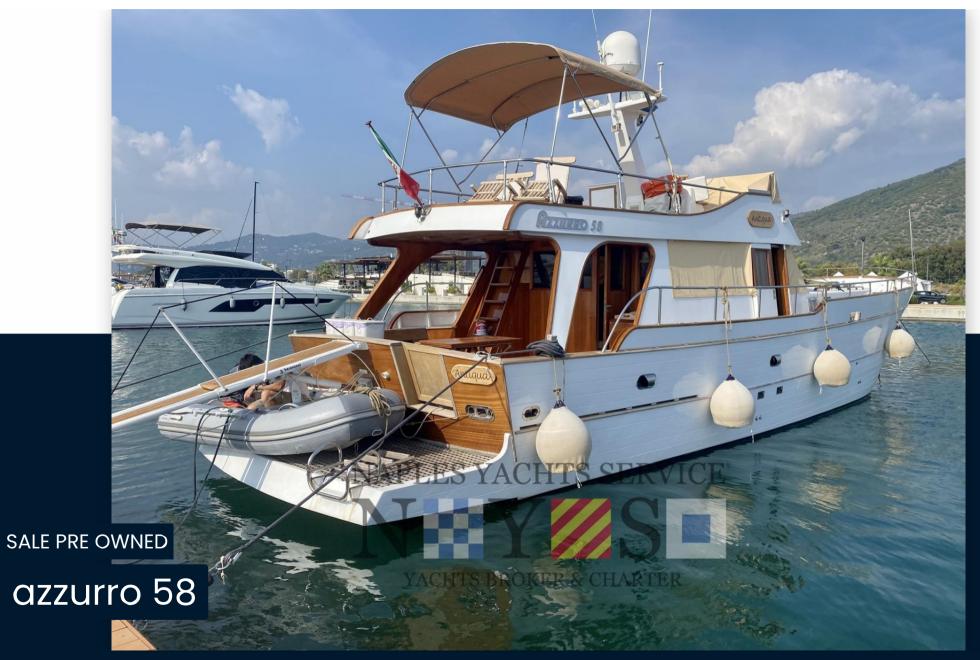

## Specifications

| EXTERNAL LAYOUT                                                             | YEAR            | LENGTH              |
|-----------------------------------------------------------------------------|-----------------|---------------------|
| Large cockpit with solid teak flooring with black joint                     | 2003            | 16.00               |
| Removable teak table with chairs                                            |                 |                     |
| Comfortable side walkways with pav. in teak with black fugue                | WIDTH           | FUEL TANK CAPACITY  |
| Superyacht bow deck with sun cushions                                       | 4.90            | 3000                |
| Pav. bow deck in solid teak with black fugue                                |                 |                     |
| INTERNAL LAYOUT                                                             | GUESTS CRUISING | ENGINE MANUFACTURER |
| Large living room with dinette on the right                                 | 8               | Caterpillar 3126    |
| Counter kitchen equipped with sink, fridge and sink                         |                 |                     |
| Straight side control station with instrumentation and side output          | ENGINE HOURS    | HORSE POWER         |
| Going down below deck we find 3 cabins and 2 bathrooms of which             | 1700            | 2 X 370 CV          |
| Double room with flat beds on right                                         |                 |                     |
| Double bunk beds on the left                                                |                 |                     |
| Towards the bow very large master cabin with double bed and master bathroom |                 |                     |
| Guest bathroom on the right with large top and shower                       |                 |                     |
| FLY-BRIDGE                                                                  |                 |                     |

| ТҮРЕ                         | BRAND                              | MODEL                | GUESTS CRUISING |  |
|------------------------------|------------------------------------|----------------------|-----------------|--|
| Motorboat                    | azzurro                            | 58                   | 8               |  |
| current location<br>Campania |                                    |                      |                 |  |
| Dimensions / Performar       | ce                                 |                      |                 |  |
| fuel capacity (l)<br>3000    | cruising speed (nd)<br>10          | top speed (nd)<br>15 |                 |  |
| Building / facilities        |                                    |                      |                 |  |
| HULL MATERIAL                | DECK MATERIAL                      |                      |                 |  |
| Legno                        | Legno                              |                      |                 |  |
| Engine room                  |                                    |                      |                 |  |
| ENGINE                       | NUMBER OF ENGINES HORSE POWER (CV) | ENGINE HOURS         | PROPULSION      |  |
| Caterpillar 3126             | 2 x 370                            | 1700                 | nc              |  |
| Electricity / air conditior  | •                                  |                      |                 |  |