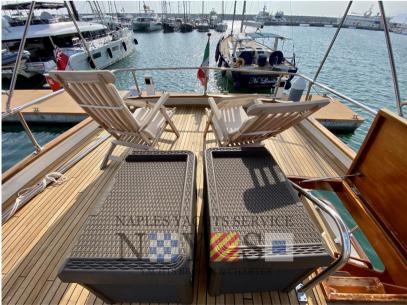

## Specifications

| EXTERNAL LAYOUT                                                             | YEAR            | LENGTH              |
|-----------------------------------------------------------------------------|-----------------|---------------------|
| Large cockpit with solid teak flooring with black joint                     | 2003            | 16.00               |
| Removable teak table with chairs                                            |                 |                     |
| Comfortable side walkways with pav. in teak with black fugue                | WIDTH           | FUEL TANK CAPACITY  |
| Superyacht bow deck with sun cushions                                       | 4.90            | 3000                |
| Pav. bow deck in solid teak with black fugue                                |                 |                     |
| INTERNAL LAYOUT                                                             | GUESTS CRUISING | ENGINE MANUFACTURER |
| Large living room with dinette on the right                                 | 8               | Caterpillar 3126    |
| Counter kitchen equipped with sink, fridge and sink                         |                 |                     |
| Straight side control station with instrumentation and side output          | ENGINE HOURS    | HORSE POWER         |
| Going down below deck we find 3 cabins and 2 bathrooms of which             | 1700            | 2 X 370 CV          |
| Double room with flat beds on right                                         |                 |                     |
| Double bunk beds on the left                                                |                 |                     |
| Towards the bow very large master cabin with double bed and master bathroom |                 |                     |
| Guest bathroom on the right with large top and shower                       |                 |                     |
| FLY-BRIDGE                                                                  |                 |                     |