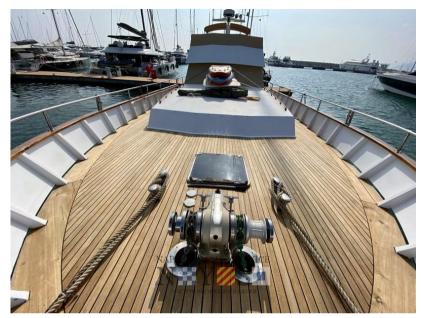

## Specifications

| EXTERNAL LAYOUT                                                             | YEAR            | LENGTH              |
|-----------------------------------------------------------------------------|-----------------|---------------------|
| Large cockpit with solid teak flooring with black joint                     | 2003            | 16.00               |
| Removable teak table with chairs                                            |                 |                     |
| Comfortable side walkways with pav. in teak with black fugue                | WIDTH           | FUEL TANK CAPACITY  |
| Superyacht bow deck with sun cushions                                       | 4.90            | 3000                |
| Pav. bow deck in solid teak with black fugue                                |                 |                     |
| INTERNAL LAYOUT                                                             | GUESTS CRUISING | ENGINE MANUFACTURER |
| Large living room with dinette on the right                                 | 8               | Caterpillar 3126    |
| Counter kitchen equipped with sink, fridge and sink                         |                 |                     |
| Straight side control station with instrumentation and side output          | ENGINE HOURS    | HORSE POWER         |
| Going down below deck we find 3 cabins and 2 bathrooms of which             | 1700            | 2 X 370 CV          |
| Double room with flat beds on right                                         |                 |                     |
| Double bunk beds on the left                                                |                 |                     |
| Towards the bow very large master cabin with double bed and master bathroom |                 |                     |
| Guest bathroom on the right with large top and shower                       |                 |                     |
| FLY-BRIDGE                                                                  |                 |                     |