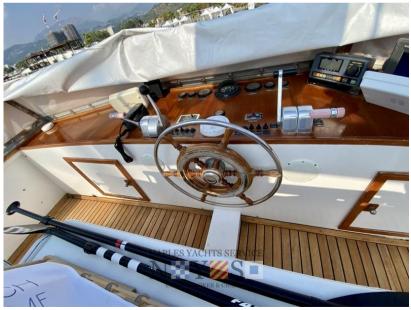

## Specifications

| EXTERNAL LAYOUT                                                             | YEAR            | LENGTH              |
|-----------------------------------------------------------------------------|-----------------|---------------------|
| Large cockpit with solid teak flooring with black joint                     | 2003            | 16.00               |
| Removable teak table with chairs                                            |                 |                     |
| Comfortable side walkways with pav. in teak with black fugue                | WIDTH           | FUEL TANK CAPACITY  |
| Superyacht bow deck with sun cushions                                       | 4.90            | 3000                |
| Pav. bow deck in solid teak with black fugue                                |                 |                     |
| INTERNAL LAYOUT                                                             | GUESTS CRUISING | ENGINE MANUFACTURER |
| Large living room with dinette on the right                                 | 8               | Caterpillar 3126    |
| Counter kitchen equipped with sink, fridge and sink                         |                 |                     |
| Straight side control station with instrumentation and side output          | ENGINE HOURS    | HORSE POWER         |
| Going down below deck we find 3 cabins and 2 bathrooms of which             | 1700            | 2 X 370 CV          |
| Double room with flat beds on right                                         |                 |                     |
| Double bunk beds on the left                                                |                 |                     |
| Towards the bow very large master cabin with double bed and master bathroom |                 |                     |
| Guest bathroom on the right with large top and shower                       |                 |                     |
| FLY-BRIDGE                                                                  |                 |                     |