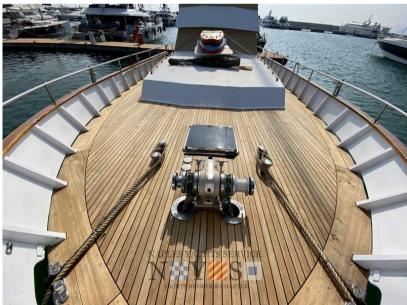

## Specifications

| EXTERNAL LAYOUT                                                             | YEAR            | LENGTH              |
|-----------------------------------------------------------------------------|-----------------|---------------------|
| Large cockpit with solid teak flooring with black joint                     | 2003            | 16.00               |
| Removable teak table with chairs                                            |                 |                     |
| Comfortable side walkways with pav. in teak with black fugue                | WIDTH           | FUEL TANK CAPACITY  |
| Superyacht bow deck with sun cushions                                       | 4.90            | 3000                |
| Pav. bow deck in solid teak with black fugue                                |                 |                     |
| INTERNAL LAYOUT                                                             | GUESTS CRUISING | ENGINE MANUFACTURER |
| Large living room with dinette on the right                                 | 8               | Caterpillar 3126    |
| Counter kitchen equipped with sink, fridge and sink                         |                 |                     |
| Straight side control station with instrumentation and side output          | ENGINE HOURS    | HORSE POWER         |
| Going down below deck we find 3 cabins and 2 bathrooms of which             | 1700            | 2 X 370 CV          |
| Double room with flat beds on right                                         |                 |                     |
| Double bunk beds on the left                                                |                 |                     |
| Towards the bow very large master cabin with double bed and master bathroom |                 |                     |
| Guest bathroom on the right with large top and shower                       |                 |                     |
| FLY-BRIDGE                                                                  |                 |                     |