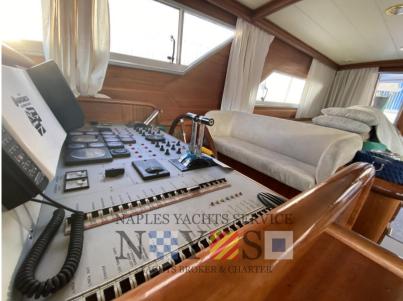

Fully equipped kitchen

Dinette with U-shaped sofa with central table

Sofa opposed

Control station right side

**EXTERNAL DESCRIPTION** 

Solid teak cockpit

Side walkways with teak flooring with black joint

Stern platform with solid teak coating with black joint, solid teak saddles for tender