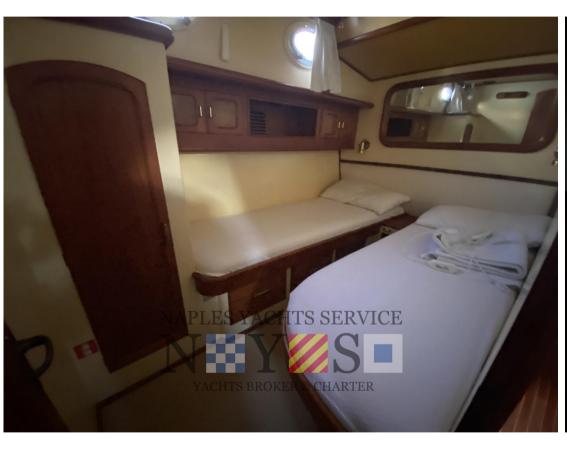

# Description

**INTERNAL LAYOUT** 

Master cabin in the bow with double bed and master bathroom

Guest cabin with 2 beds on the floor

Guest cabin with a bed in the French of a square and a half

Guest bathroom with shower