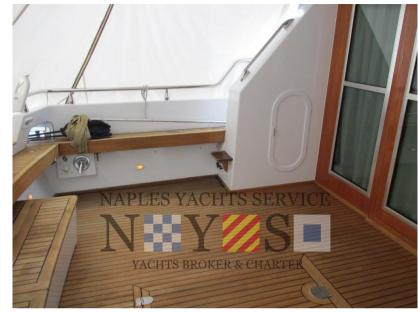

Fully equipped kitchen

Dinette with U-shaped sofa with central table

Sofa opposed

Control station right side

**EXTERNAL DESCRIPTION** 

Solid teak cockpit

Side walkways with teak flooring with black joint

Stern platform with solid teak coating with black joint, solid teak saddles for tender