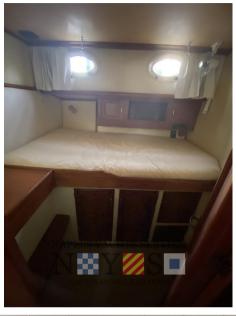

# Description

**INTERNAL LAYOUT** 

Master cabin in the bow with double bed and master bathroom

Guest cabin with 2 beds on the floor

Guest cabin with a bed in the French of a square and a half

Guest bathroom with shower