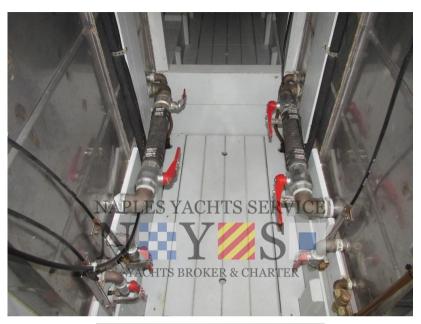

#### **Engine room**

ENGINE NUMBER OF ENGINES HORSE POWER (CV) ENGINE HOURS FUEL

MAN Engine 2 x 680 1200 Diesel