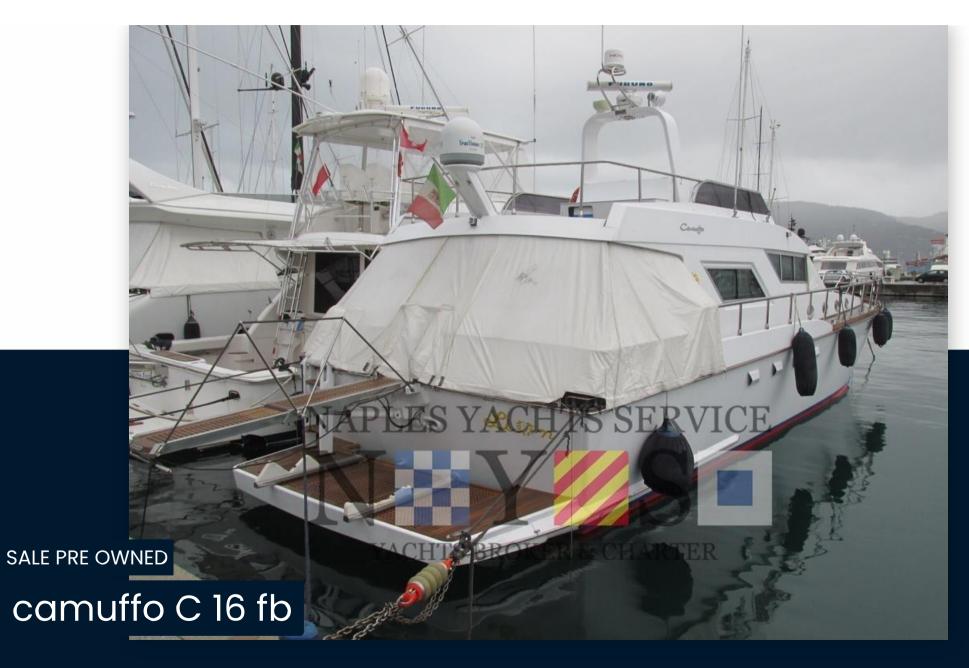

Fly Bridge

Centrally located control station

Central roll bar with Foruno Radar antenna

# **Specifications**

YEAR

1999

**WIDTH** 

4.70

**FUEL TANK CAPACITY** 

2400

**CABINS** 

3

**ENGINE MANUFACTURER** 

MAN Engine

**HORSE POWER** 

2 X 680 CV

LENGTH

15.90

DRAFT

| Ge | n | _        | ra |  |
|----|---|----------|----|--|
| 96 |   | <b>E</b> |    |  |

TYPE BRAND MODEL GUESTS CRUISING
Motorboat camuffo C 16 fb 12

CURRENT LOCATION

Naples, campania