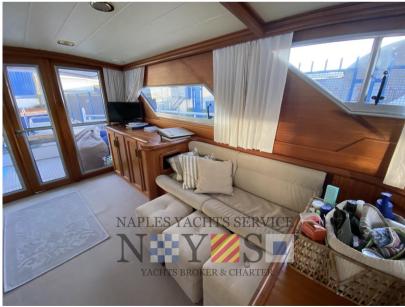

Fully equipped kitchen

Dinette with U-shaped sofa with central table

Sofa opposed

Control station right side

**EXTERNAL DESCRIPTION** 

Solid teak cockpit

Side walkways with teak flooring with black joint

Stern platform with solid teak coating with black joint, solid teak saddles for tender