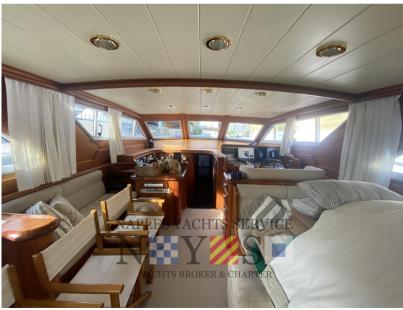

Fully equipped kitchen

Dinette with U-shaped sofa with central table

Sofa opposed

Control station right side

**EXTERNAL DESCRIPTION** 

Solid teak cockpit

Side walkways with teak flooring with black joint

Stern platform with solid teak coating with black joint, solid teak saddles for tender

Fly Bridge

Centrally located control station

Central roll bar with Foruno Radar antenna