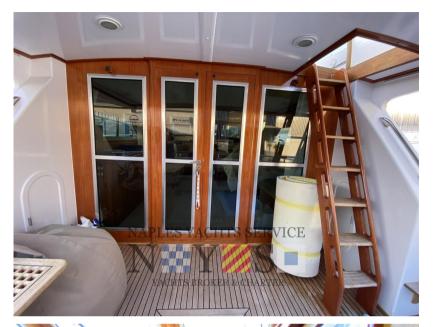

Fully equipped kitchen

Dinette with U-shaped sofa with central table

Sofa opposed

Control station right side

**EXTERNAL DESCRIPTION** 

Solid teak cockpit

Side walkways with teak flooring with black joint

Stern platform with solid teak coating with black joint, solid teak saddles for tender

Fly Bridge

Centrally located control station

Central roll bar with Foruno Radar antenna