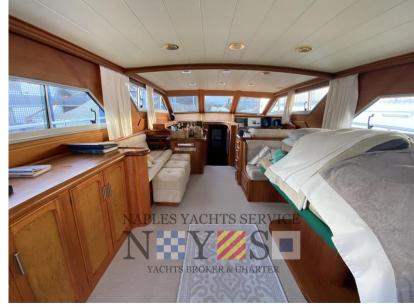

Fully equipped kitchen

Dinette with U-shaped sofa with central table

Sofa opposed

Control station right side

**EXTERNAL DESCRIPTION** 

Solid teak cockpit

Side walkways with teak flooring with black joint

Stern platform with solid teak coating with black joint, solid teak saddles for tender