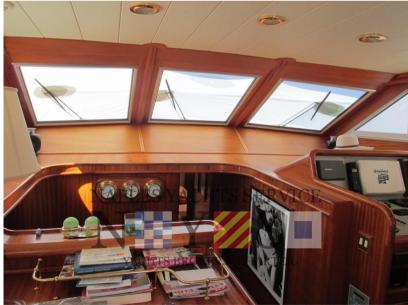

Fly Bridge

Centrally located control station

Central roll bar with Foruno Radar antenna