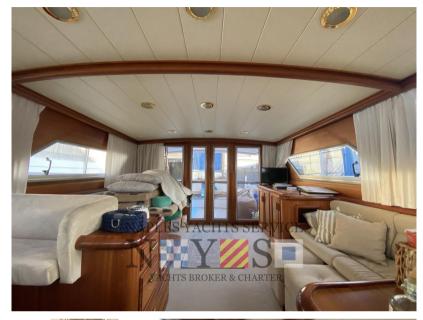

Fully equipped kitchen

Dinette with U-shaped sofa with central table

Sofa opposed

Control station right side

**EXTERNAL DESCRIPTION** 

Solid teak cockpit

Side walkways with teak flooring with black joint

Stern platform with solid teak coating with black joint, solid teak saddles for tender