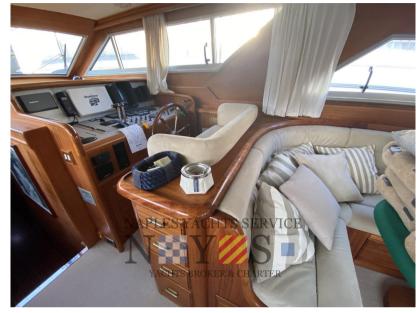

Fully equipped kitchen

Dinette with U-shaped sofa with central table

Sofa opposed

Control station right side

**EXTERNAL DESCRIPTION** 

Solid teak cockpit

Side walkways with teak flooring with black joint

Stern platform with solid teak coating with black joint, solid teak saddles for tender

Fly Bridge

Centrally located control station

Central roll bar with Foruno Radar antenna