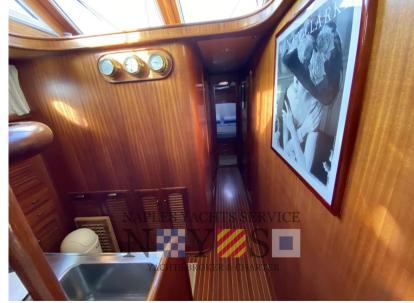

# Description

**INTERNAL LAYOUT** 

Master cabin in the bow with double bed and master bathroom

Guest cabin with 2 beds on the floor

Guest cabin with a bed in the French of a square and a half

Guest bathroom with shower