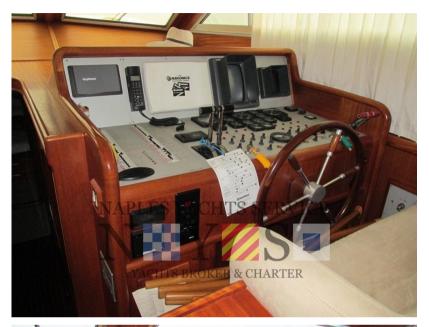

Fly Bridge

Centrally located control station

Central roll bar with Foruno Radar antenna

GPS AUTO PILOT NAVIGATION COMPASS ANCHOR