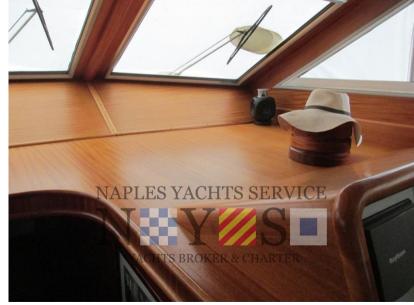

Fly Bridge

Centrally located control station

Central roll bar with Foruno Radar antenna

Fully equipped kitchen

Dinette with U-shaped sofa with central table

Sofa opposed

Control station right side

**EXTERNAL DESCRIPTION** 

Solid teak cockpit

Side walkways with teak flooring with black joint

Stern platform with solid teak coating with black joint, solid teak saddles for tender