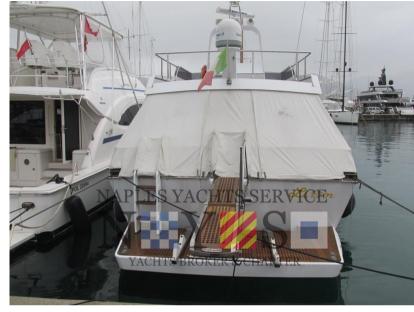

Fly Bridge

Centrally located control station

Central roll bar with Foruno Radar antenna