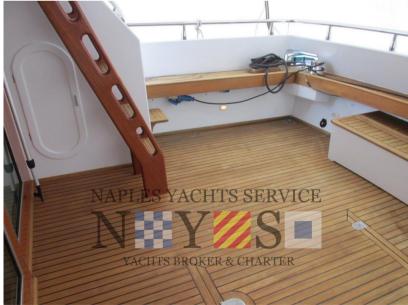

Fully equipped kitchen

Dinette with U-shaped sofa with central table

Sofa opposed

Control station right side

**EXTERNAL DESCRIPTION** 

Solid teak cockpit

Side walkways with teak flooring with black joint

Stern platform with solid teak coating with black joint, solid teak saddles for tender