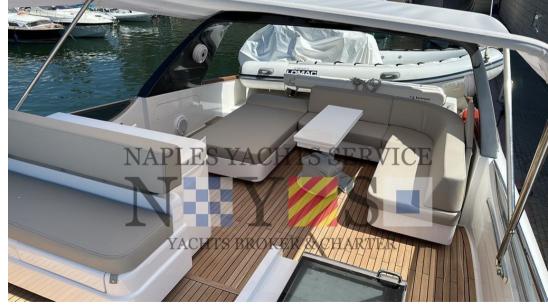

2 Guest cabins with two flat beds

2 separate guest bathrooms

Clear interior, very bright boat

**EXTERNAL LAYOUT** 

Total teak coating with black joint

Cockpit with table

Side walkway with teak coating

**EXTERNAL EQUIPMENT** 

Teak cockpit

Cockpit shower

Teak walkway

Hydraulic gangway

Self-inflating

Cockpit cushions