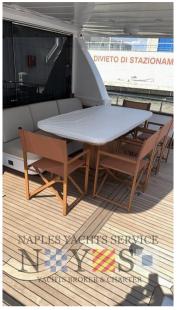

2 Guest cabins with two flat beds

2 separate guest bathrooms

Clear interior, very bright boat

**EXTERNAL LAYOUT** 

Total teak coating with black joint

Cockpit with table

Side walkway with teak coating

**EXTERNAL EQUIPMENT** 

Teak cockpit

Cockpit shower

Teak walkway

Hydraulic gangway

Self-inflating

Cockpit cushions