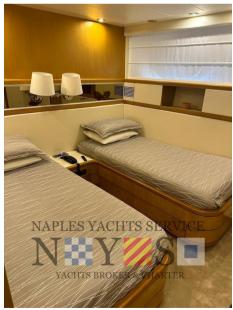

2 Guest cabins with two flat beds

2 separate guest bathrooms

Clear interior, very bright boat

**EXTERNAL LAYOUT** 

Total teak coating with black joint

Cockpit with table

Side walkway with teak coating

**EXTERNAL EQUIPMENT** 