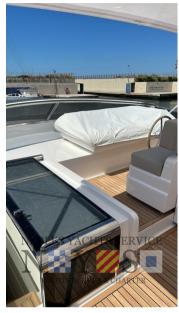

2 Guest cabins with two flat beds

2 separate guest bathrooms

Clear interior, very bright boat

**EXTERNAL LAYOUT** 

Total teak coating with black joint

Cockpit with table

Side walkway with teak coating

**EXTERNAL EQUIPMENT** 

Teak cockpit

Cockpit shower

Teak walkway

Hydraulic gangway

Self-inflating

Cockpit cushions