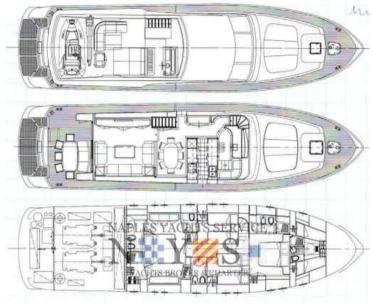

# Description

| IΝ | П | ER | N | ΑL | LΑ | ١Υ | O | U | Т |
|----|---|----|---|----|----|----|---|---|---|
|    |   |    |   |    |    |    |   |   |   |

VIP cabin in the bow with bathroom

Master cabin towards full-beam stern with bathroom

2 Guest cabins with two flat beds

2 separate guest bathrooms

Clear interior, very bright boat

**EXTERNAL LAYOUT** 

Total teak coating with black joint

Cockpit with table

Side walkway with teak coating

**EXTERNAL EQUIPMENT** 

Teak cockpit

Cockpit shower

Teak walkway

Hydraulic gangway

Self-inflating

Cockpit cushions