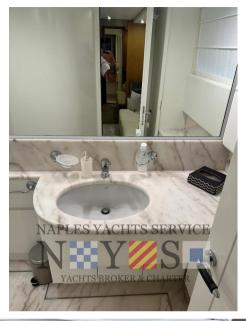

# Description

| IΝ | П | ER | N | ΑL | LΑ | ١Υ | O | U | Т |
|----|---|----|---|----|----|----|---|---|---|
|    |   |    |   |    |    |    |   |   |   |

VIP cabin in the bow with bathroom

Master cabin towards full-beam stern with bathroom

2 Guest cabins with two flat beds

2 separate guest bathrooms

Clear interior, very bright boat

**EXTERNAL LAYOUT** 

Total teak coating with black joint

Cockpit with table

Side walkway with teak coating

**EXTERNAL EQUIPMENT** 

### **Building / facilities**

HULL MATERIAL DECK MATERIAL AMOUNT OF CABINS **BERTHS** Vetroresina TEAK 4 8

BATHROOM(S)