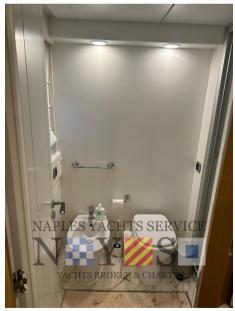

# Description

| IΝ | П | ER | N | ΑL | LΑ | ١Υ | O | U | Т |
|----|---|----|---|----|----|----|---|---|---|
|    |   |    |   |    |    |    |   |   |   |

VIP cabin in the bow with bathroom

Master cabin towards full-beam stern with bathroom

2 Guest cabins with two flat beds

2 separate guest bathrooms

Clear interior, very bright boat

**EXTERNAL LAYOUT** 

Total teak coating with black joint

Cockpit with table

Side walkway with teak coating

**EXTERNAL EQUIPMENT** 

### **Building / facilities**

HULL MATERIAL DECK MATERIAL AMOUNT OF CABINS **BERTHS** Vetroresina TEAK 4 8

BATHROOM(S)