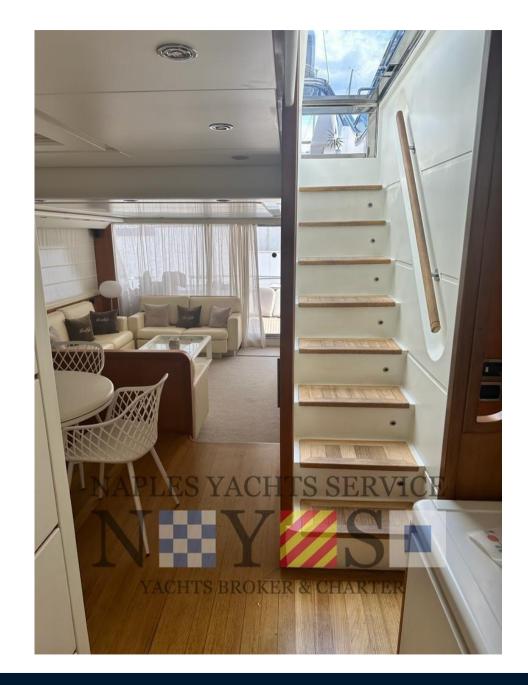

# Description

| IΝ | П | ER | N | ΑL | LΑ | ١Υ | O | U | Т |
|----|---|----|---|----|----|----|---|---|---|
|    |   |    |   |    |    |    |   |   |   |

VIP cabin in the bow with bathroom

Master cabin towards full-beam stern with bathroom

2 Guest cabins with two flat beds

2 separate guest bathrooms

Clear interior, very bright boat

**EXTERNAL LAYOUT** 

Total teak coating with black joint

Cockpit with table

Side walkway with teak coating

**EXTERNAL EQUIPMENT** 