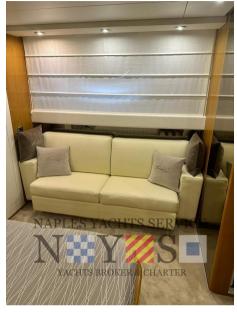

# Description

| IΝ | П | ER | N | ΑL | LΑ | ١Υ | O | U | Т |
|----|---|----|---|----|----|----|---|---|---|
|    |   |    |   |    |    |    |   |   |   |

VIP cabin in the bow with bathroom

Master cabin towards full-beam stern with bathroom

2 Guest cabins with two flat beds

2 separate guest bathrooms

Clear interior, very bright boat

**EXTERNAL LAYOUT** 

Total teak coating with black joint

Cockpit with table

Side walkway with teak coating

**EXTERNAL EQUIPMENT** 