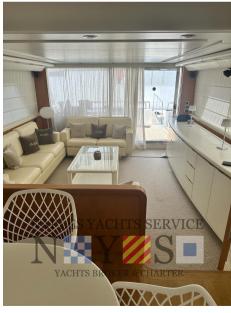

# Description

| IΝ | П | ER | N | ΑL | LΑ | ١Υ | O | U | Т |
|----|---|----|---|----|----|----|---|---|---|
|    |   |    |   |    |    |    |   |   |   |

VIP cabin in the bow with bathroom

Master cabin towards full-beam stern with bathroom

2 Guest cabins with two flat beds

2 separate guest bathrooms

Clear interior, very bright boat

**EXTERNAL LAYOUT** 

Total teak coating with black joint

Cockpit with table

Side walkway with teak coating

**EXTERNAL EQUIPMENT** 