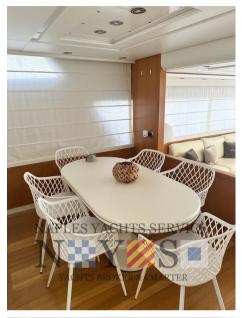

# Description

| IΝ | П | ER | N | ΑL | LΑ | ١Υ | O | U | Т |
|----|---|----|---|----|----|----|---|---|---|
|    |   |    |   |    |    |    |   |   |   |

VIP cabin in the bow with bathroom

Master cabin towards full-beam stern with bathroom

2 Guest cabins with two flat beds

2 separate guest bathrooms

Clear interior, very bright boat

**EXTERNAL LAYOUT** 

Total teak coating with black joint

Cockpit with table

Side walkway with teak coating

**EXTERNAL EQUIPMENT** 