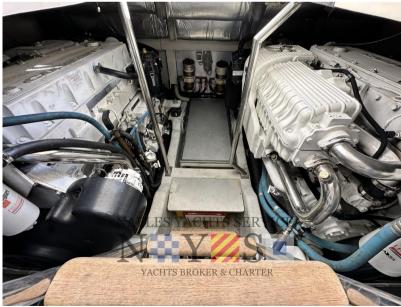

3

**ENGINE MANUFACTURER** 

Cummins

**HORSE POWER** 

2 X 715 CV

LENGTH

15.80

DRAFT

Vetroresina

AMOUNT OF CABINS

3

BERTHS

6

**Engine room** 

ENGINE Cummins

NUMBER OF ENGINES HORSE POWER (CV)  $2 \times 715$ 

ENGINE HOURS 1780

PROPULSION
4 pale

BOW THRUSTER

| Electricity / | air conditioning |
|---------------|------------------|
|               |                  |

ENGINE BATTERY GENERATOR AIR CONDITIONING

**Navigation equipment** 