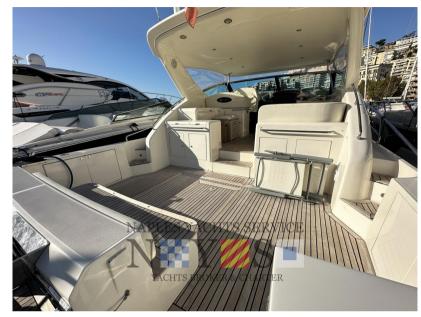

# Description

Boat Open version with T-Top

**Central Agency** 

**EXTERNAL LAYOUT** 

Cockpit with teak flooring with black joint

Outdoor dinette with table and U-shaped sofa

External washbasin with ceramic hob

Stern cockpit with teak flooring with black joint

Foredeck with bow kitchen

**INTERNAL LAYOUT** 

Double cabin in the bow with bathroom

Kitchen equipped with stainless steel fridge, induction hob, Whirpool microwave