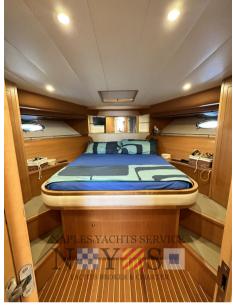

Stern cockpit with teak flooring with black joint

Foredeck with bow kitchen

**INTERNAL LAYOUT** 

Double cabin in the bow with bathroom

Kitchen equipped with stainless steel fridge, induction hob, Whirpool microwave