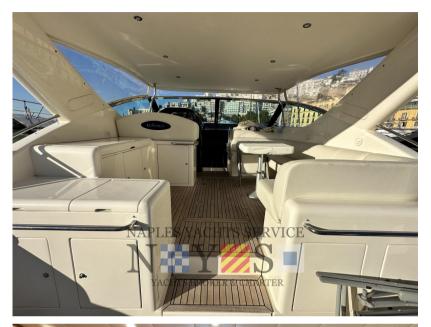

# Description

Boat Open version with T-Top

**Central Agency** 

**EXTERNAL LAYOUT** 

Cockpit with teak flooring with black joint

Outdoor dinette with table and U-shaped sofa

External washbasin with ceramic hob

Stern cockpit with teak flooring with black joint

Foredeck with bow kitchen

**INTERNAL LAYOUT** 

Double cabin in the bow with bathroom

Kitchen equipped with stainless steel fridge, induction hob, Whirpool microwave