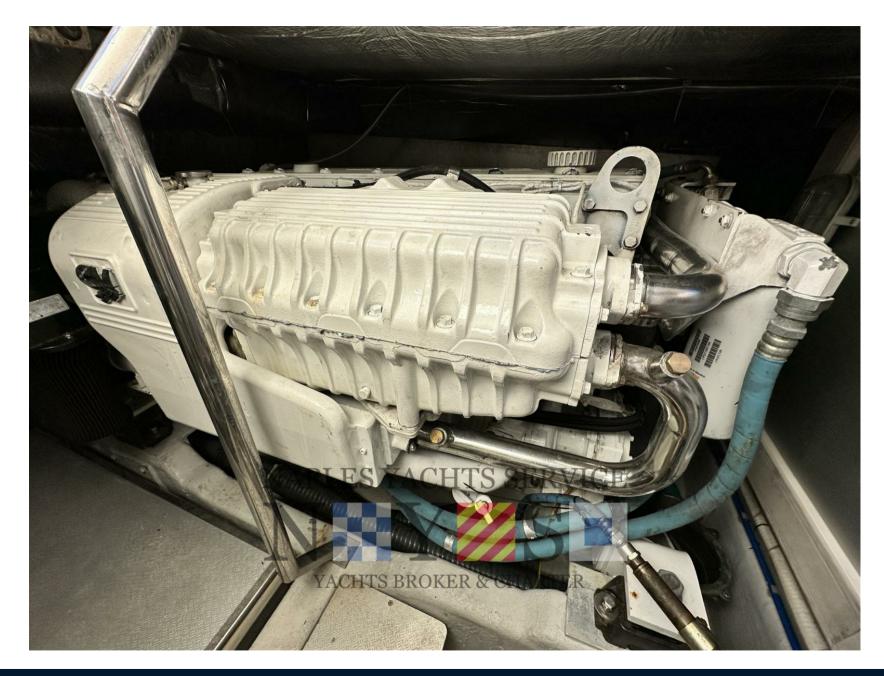

3

**ENGINE MANUFACTURER** 

Cummins

**HORSE POWER** 

2 X 715 CV

LENGTH

15.80

DRAFT

Vetroresina

AMOUNT OF CABINS

3

BERTHS

6

**Engine room** 

ENGINE Cummins

NUMBER OF ENGINES HORSE POWER (CV)  $2 \times 715$ 

ENGINE HOURS 1780

PROPULSION
4 pale

BOW THRUSTER

| Electricity / | air conditioning |
|---------------|------------------|
|               |                  |

ENGINE BATTERY GENERATOR AIR CONDITIONING

**Navigation equipment** 