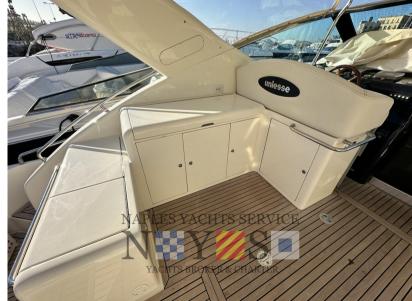

# Description

Boat Open version with T-Top

**Central Agency** 

**EXTERNAL LAYOUT** 

Cockpit with teak flooring with black joint

Outdoor dinette with table and U-shaped sofa

External washbasin with ceramic hob

Stern cockpit with teak flooring with black joint

Foredeck with bow kitchen

**INTERNAL LAYOUT** 

Double cabin in the bow with bathroom

Kitchen equipped with stainless steel fridge, induction hob, Whirpool microwave