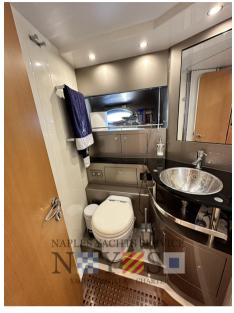

oven

Guest cabin with flat beds

Guest cabin with double bed

Guest bathroom with shower

**ACCESSORIES DESCRIPTION** 

Internal refrigerator