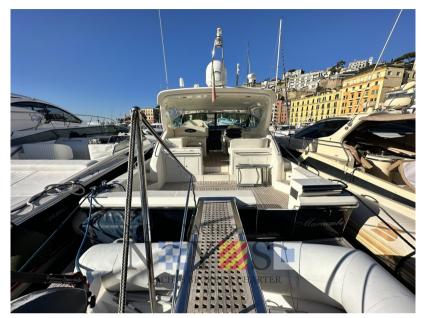

# Description

Boat Open version with T-Top

**Central Agency** 

**EXTERNAL LAYOUT** 

Cockpit with teak flooring with black joint

Outdoor dinette with table and U-shaped sofa

External washbasin with ceramic hob

Stern cockpit with teak flooring with black joint

Foredeck with bow kitchen

**INTERNAL LAYOUT** 

Double cabin in the bow with bathroom

Kitchen equipped with stainless steel fridge, induction hob, Whirpool microwave