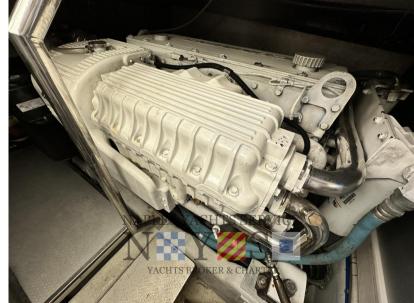

3

**ENGINE MANUFACTURER** 

Cummins

**HORSE POWER** 

2 X 715 CV

LENGTH

15.80

DRAFT

Vetroresina

AMOUNT OF CABINS

3

BERTHS

6

**Engine room** 

ENGINE Cummins

NUMBER OF ENGINES HORSE POWER (CV)  $2 \times 715$ 

ENGINE HOURS 1780

PROPULSION
4 pale

BOW THRUSTER

| Electricity / | air conditioning |
|---------------|------------------|
|               |                  |

ENGINE BATTERY GENERATOR AIR CONDITIONING

**Navigation equipment** 