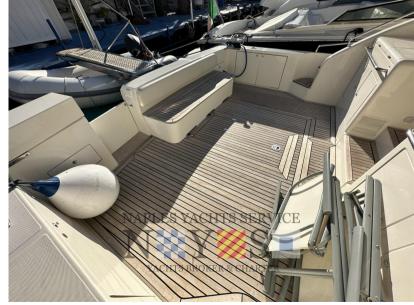

# Description

Boat Open version with T-Top

**Central Agency** 

**EXTERNAL LAYOUT** 

Cockpit with teak flooring with black joint

Outdoor dinette with table and U-shaped sofa

External washbasin with ceramic hob

Stern cockpit with teak flooring with black joint

Foredeck with bow kitchen

**INTERNAL LAYOUT** 

Double cabin in the bow with bathroom

Kitchen equipped with stainless steel fridge, induction hob, Whirpool microwave