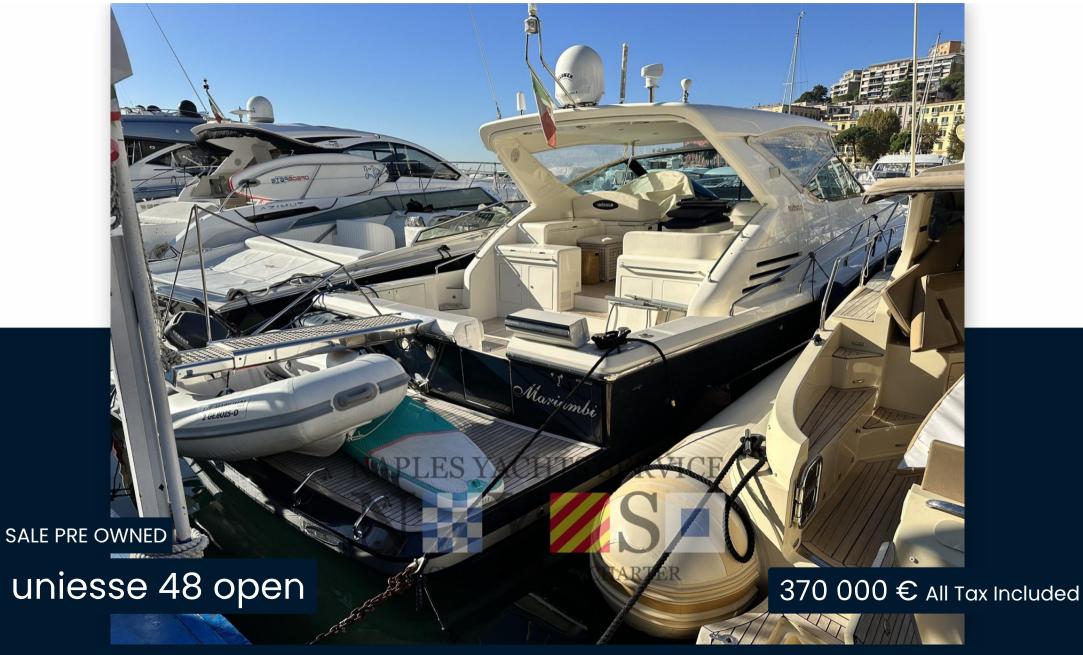

# Description

Boat Open version with T-Top

**Central Agency** 

**EXTERNAL LAYOUT** 

Cockpit with teak flooring with black joint

Outdoor dinette with table and U-shaped sofa

External washbasin with ceramic hob

Stern cockpit with teak flooring with black joint

Foredeck with bow kitchen

**INTERNAL LAYOUT** 

Double cabin in the bow with bathroom

Kitchen equipped with stainless steel fridge, induction hob, Whirpool microwave