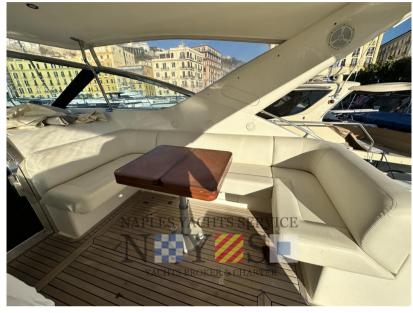

# Description

Boat Open version with T-Top

**Central Agency** 

**EXTERNAL LAYOUT** 

Cockpit with teak flooring with black joint

Outdoor dinette with table and U-shaped sofa

External washbasin with ceramic hob

Stern cockpit with teak flooring with black joint

Foredeck with bow kitchen

**INTERNAL LAYOUT** 

Double cabin in the bow with bathroom

Kitchen equipped with stainless steel fridge, induction hob, Whirpool microwave