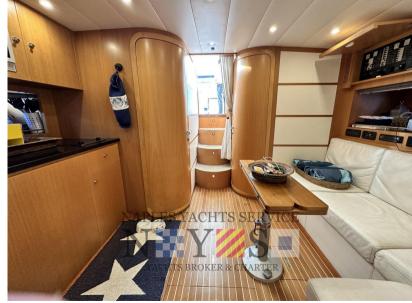

# Description

Boat Open version with T-Top

**Central Agency** 

**EXTERNAL LAYOUT** 

Cockpit with teak flooring with black joint

Outdoor dinette with table and U-shaped sofa

External washbasin with ceramic hob

Stern cockpit with teak flooring with black joint

Foredeck with bow kitchen

**INTERNAL LAYOUT** 

Double cabin in the bow with bathroom

Kitchen equipped with stainless steel fridge, induction hob, Whirpool microwave

oven

Guest cabin with flat beds

Guest cabin with double bed

Guest bathroom with shower

**ACCESSORIES DESCRIPTION** 

Internal refrigerator