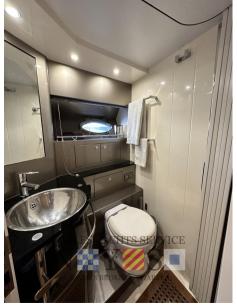

oven

Guest cabin with flat beds

Guest cabin with double bed

Guest bathroom with shower

**ACCESSORIES DESCRIPTION** 

Internal refrigerator