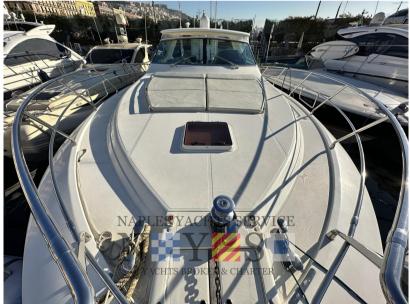

# Description

Boat Open version with T-Top

**Central Agency** 

**EXTERNAL LAYOUT** 

Cockpit with teak flooring with black joint

Outdoor dinette with table and U-shaped sofa

External washbasin with ceramic hob