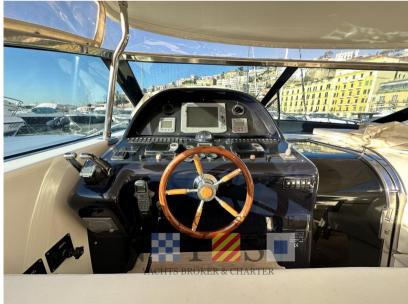

G

14

**Dimensions / Performance** 

WEIGHT (T) 9999.99 FUEL CAPACITY (L) 2100

CRUISING SPEED (ND) 29

TOP SPEED (ND)

33

**Building / facilities** 

HULL MATERIAL
Vetroresina

BATHROOM(S)

SUPER STRUCTURE MATERIAL

Vetroresina

AMOUNT OF CABINS

3

BERTHS

6

**Engine room** 

ENGINE Cummins

NUMBER OF ENGINES HORSE POWER (CV)  $2 \times 715$ 

ENGINE HOURS 1780

PROPULSION
4 pale

BOW THRUSTER



| Electricity / | air conditioning |
|---------------|------------------|
|               |                  |

ENGINE BATTERY GENERATOR AIR CONDITIONING

**Navigation equipment** 

GPS AUTO PILOT VHF NAVIGATION COMPASS

SONAR SPEEDOMETER

## Galley/Laundry/Entertainment

OVEN FRIDGE TV

### **Deck equipment**

CANOPY

### Safety equipment / miscellaneous

LIFE BILGE PUMP RAFT