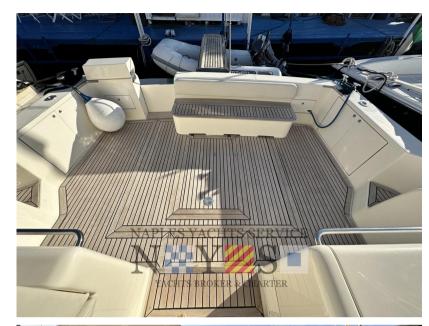

# Description

Boat Open version with T-Top

**Central Agency** 

**EXTERNAL LAYOUT** 

Cockpit with teak flooring with black joint

Outdoor dinette with table and U-shaped sofa

External washbasin with ceramic hob

Stern cockpit with teak flooring with black joint

Foredeck with bow kitchen

**INTERNAL LAYOUT** 

Double cabin in the bow with bathroom

Kitchen equipped with stainless steel fridge, induction hob, Whirpool microwave