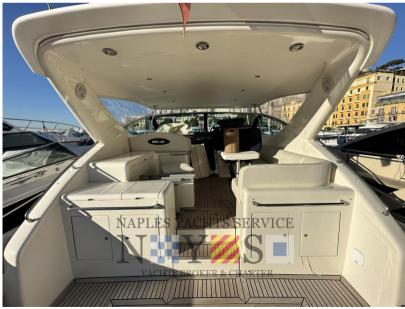

# Description

Boat Open version with T-Top

**Central Agency** 

**EXTERNAL LAYOUT** 

Cockpit with teak flooring with black joint

Outdoor dinette with table and U-shaped sofa

External washbasin with ceramic hob

Stern cockpit with teak flooring with black joint

Foredeck with bow kitchen

**INTERNAL LAYOUT** 

Double cabin in the bow with bathroom

Kitchen equipped with stainless steel fridge, induction hob, Whirpool microwave