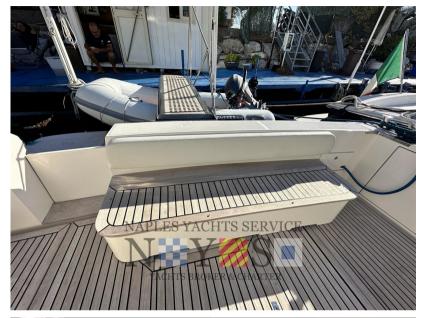

# Description

Boat Open version with T-Top

**Central Agency** 

**EXTERNAL LAYOUT** 

Cockpit with teak flooring with black joint

Outdoor dinette with table and U-shaped sofa

External washbasin with ceramic hob

Stern cockpit with teak flooring with black joint

Foredeck with bow kitchen

**INTERNAL LAYOUT** 

Double cabin in the bow with bathroom

Kitchen equipped with stainless steel fridge, induction hob, Whirpool microwave