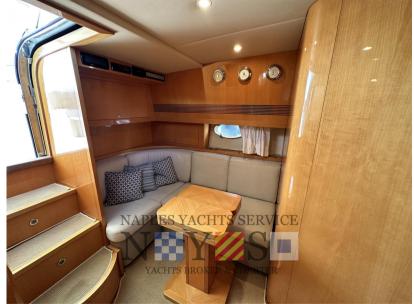

|                      |  |

| ENGINE  | NUMBER OF ENGINES HORSE POWER (CV) | ENGINE HOURS | PROPULSION |
|---------|------------------------------------|--------------|------------|
| Cummins | 2 x 540                            | 1281         | 4 pale     |

BOW THRUSTER



### Electricity / air conditioning

| ENGINE BATTERY         | GENERATOR  | AIR CONDITIONING |  |
|------------------------|------------|------------------|--|
| Navigation equipmer    | nt         |                  |  |
| GPS                    | AUTO PILOT | SPEEDOMETER      |  |
| Galley / Laundry / Ent | ertainment |                  |  |
| OVEN                   | FRIDGE     |                  |  |











Via Augusto Righi 32 80125 Napoli











#### Via Augusto Righi 32 80125 Napoli