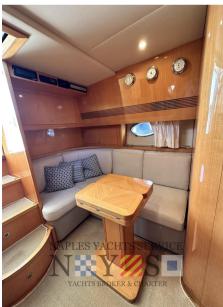

|                      |  |

| ENGINE  | NUMBER OF ENGINES HORSE POWER (CV) | ENGINE HOURS | PROPULSION |
|---------|------------------------------------|--------------|------------|
| Cummins | 2 x 540                            | 1281         | 4 pale     |

BOW THRUSTER



### Electricity / air conditioning

| ENGINE BATTERY         | GENERATOR  | AIR CONDITIONING |  |
|------------------------|------------|------------------|--|
| Navigation equipmer    | nt         |                  |  |
| GPS                    | AUTO PILOT | SPEEDOMETER      |  |
| Galley / Laundry / Ent | ertainment |                  |  |
| OVEN                   | FRIDGE     |                  |  |











Via Augusto Righi 32 80125 Napoli











#### Via Augusto Righi 32 80125 Napoli