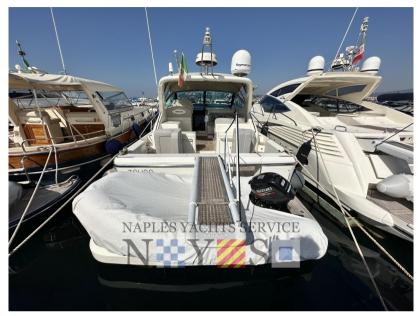

2 X 540 CV

| General                              |                           |                     |                      |  |
|--------------------------------------|---------------------------|---------------------|----------------------|--|
| TYPE<br>Motorboat                    | BRAND<br>UNIESSE          | MODEL<br>42' open   | GUESTS CRUISING      |  |
| CURRENT LOCATION<br>Napoli, campania | unesse                    |                     | 12                   |  |
| Dimensions / Performanc              | e                         |                     |                      |  |
| weight (т)<br>15.00                  | fuel capacity (l)<br>1560 | CRUISING SPEED (ND) | TOP SPEED (ND)<br>35 |  |
| Building / facilities                |                           |                     |                      |  |
| HULL MATERIAL<br>Vetroresina         | SUPER STRUCTURE MATERIAL  | AMOUNT OF CABINS    | BERTHS<br>4          |  |
| BATHROOM(S)<br>]                     |                           |                     |                      |  |
| Engine room                          |                           |                     |                      |  |
| ENGINE                               |                           |                     |                      |  |

| ENGINE  | NUMBER OF ENGINES HORSE POWER (CV) | ENGINE HOURS | PROPULSION |
|---------|------------------------------------|--------------|------------|
| Cummins | 2 x 540                            | 1281         | 4 pale     |