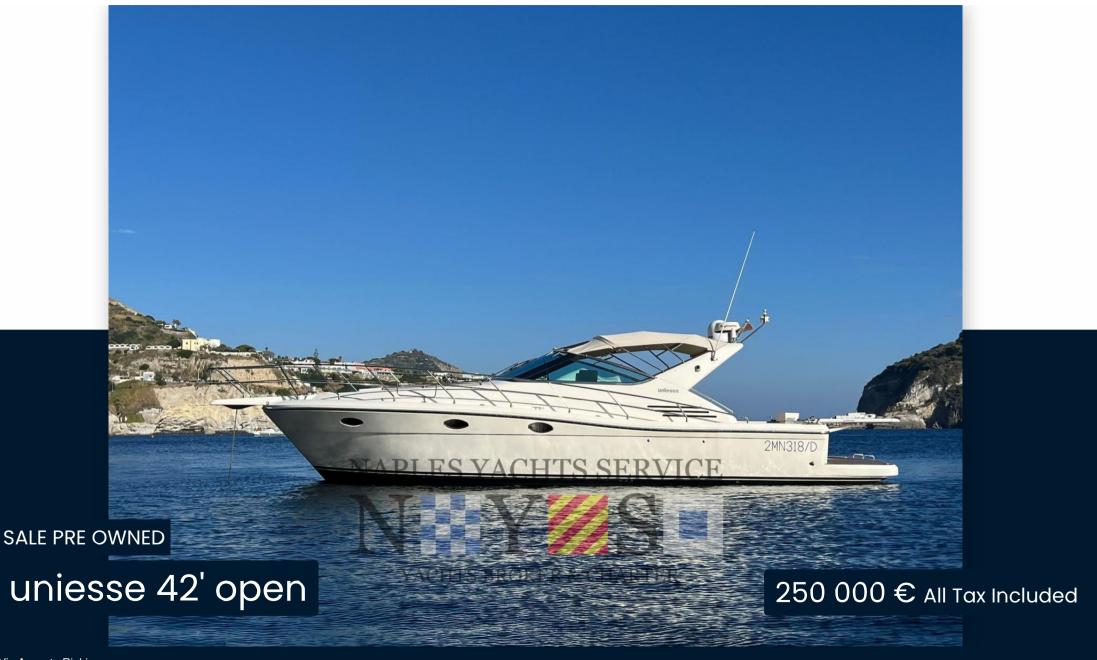

### М/Ү ТАНАА

Unlesse Marine was founded in 1990 by the imagination and enthusiasm of two brothers, Danielo and Giuseppe Scaburri, who share a passion for the sea. "But not only from enthusiasm and passion," say the Scaburri brothers, "but also from the certainty that our dreams could come true. We had clear ideas about the type of boats we wanted to make: comfortable and comfortable yachts but very seaworthy, dedicated to true enthusiasts. And we had a clear idea of how to make them. The facts have proved us right, we have achieved good results, the satisfaction of our customers is a good confirmation. But we are not satisfied, nor do we consider ourselves to have arrived. The sea is big, and there are always new routes to follow, new ports to reach. We continue to navigate, guided by intuition but also by safe and reliable tools."

Born from the ideas of talented master designers and built with craftsmanship by qualified technicians, Uniesse Marine yachts meet all the needs, even the most sophisticated, of those who go to sea. The choice is wide and diversified, in terms of line, style and size. This ranges from the Motor Yacht, Open and Fly models to the Sport series. Every single Uniesse Marine model expresses the pleasure of taking to the sea. A sea of quality.

## Specifications

| YEAR                | LENGTH          |
|---------------------|-----------------|
| 2006                | 13.80           |
| WIDTH               | DRAFT           |
| 4.06                | 1.24            |
| FUEL TANK CAPACITY  | GUESTS CRUISING |
| 1560                | 12              |
| CABINS              | BATHROOMS       |
| 2                   | 1               |
| ENGINE MANUFACTURER | ENGINE HOURS    |
| Cummins             | 1281            |
| HORSE POWER         |                 |

2 X 540 CV

| General                              |                           |                     |                      |  |
|--------------------------------------|---------------------------|---------------------|----------------------|--|
| TYPE<br>Motorboat                    | BRAND<br>UNIESSE          | MODEL<br>42' open   | GUESTS CRUISING      |  |
| CURRENT LOCATION<br>Napoli, campania | unesse                    |                     | 12                   |  |
| Dimensions / Performanc              | e                         |                     |                      |  |
| weight (т)<br>15.00                  | fuel capacity (l)<br>1560 | CRUISING SPEED (ND) | TOP SPEED (ND)<br>35 |  |
| Building / facilities                |                           |                     |                      |  |
| HULL MATERIAL<br>Vetroresina         | SUPER STRUCTURE MATERIAL  | AMOUNT OF CABINS    | BERTHS<br>4          |  |
| BATHROOM(S)<br>]                     |                           |                     |                      |  |
| Engine room                          |                           |                     |                      |  |
| ENGINE                               |                           |                     |                      |  |