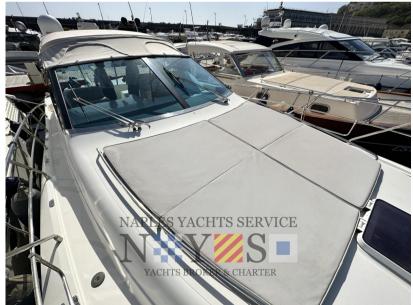

|                           |                     |                      |  |

| ENGINE  | NUMBER OF ENGINES HORSE POWER (CV) | ENGINE HOURS | PROPULSION |
|---------|------------------------------------|--------------|------------|
| Cummins | 2 x 540                            | 1281         | 4 pale     |

BOW THRUSTER



### Electricity / air conditioning

| ENGINE BATTERY         | GENERATOR  | AIR CONDITIONING |  |
|------------------------|------------|------------------|--|
| Navigation equipmer    | nt         |                  |  |
| GPS                    | AUTO PILOT | SPEEDOMETER      |  |
| Galley / Laundry / Ent | ertainment |                  |  |
| OVEN                   | FRIDGE     |                  |  |











Via Augusto Righi 32 80125 Napoli











#### Via Augusto Righi 32 80125 Napoli