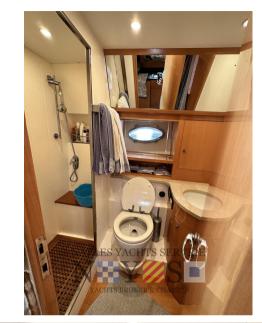

## Specifications

| YEAR                | LENGTH          |
|---------------------|-----------------|
| 2006                | 13.80           |
| WIDTH               | DRAFT           |
| 4.06                | 1.24            |
| FUEL TANK CAPACITY  | GUESTS CRUISING |
| 1560                | 12              |
| CABINS              | BATHROOMS       |
| 2                   | 1               |
| ENGINE MANUFACTURER | ENGINE HOURS    |
| Cummins             | 1281            |
| HORSE POWER         |                 |