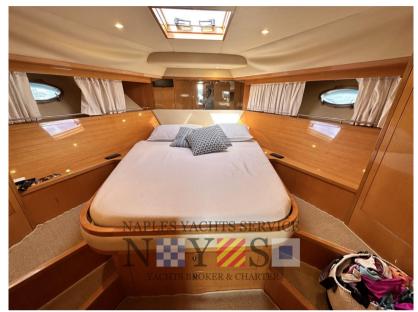

|                      |  |

| ENGINE  | NUMBER OF ENGINES HORSE POWER (CV) | ENGINE HOURS | PROPULSION |
|---------|------------------------------------|--------------|------------|
| Cummins | 2 x 540                            | 1281         | 4 pale     |

BOW THRUSTER



### Electricity / air conditioning

| ENGINE BATTERY         | GENERATOR  | AIR CONDITIONING |  |
|------------------------|------------|------------------|--|
| Navigation equipmer    | nt         |                  |  |
| GPS                    | AUTO PILOT | SPEEDOMETER      |  |
| Galley / Laundry / Ent | ertainment |                  |  |
| OVEN                   | FRIDGE     |                  |  |











Via Augusto Righi 32 80125 Napoli











#### Via Augusto Righi 32 80125 Napoli