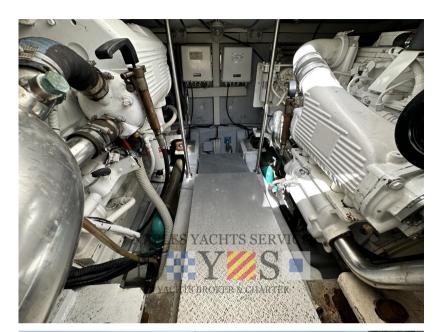

2 X 540 CV

| General                              |                           |                     |                      |  |
|--------------------------------------|---------------------------|---------------------|----------------------|--|
| TYPE<br>Motorboat                    | BRAND<br>UNIESSE          | MODEL<br>42' open   | GUESTS CRUISING      |  |
| CURRENT LOCATION<br>Napoli, campania | unesse                    |                     | 12                   |  |
| Dimensions / Performanc              | e                         |                     |                      |  |
| weight (т)<br>15.00                  | fuel capacity (l)<br>1560 | CRUISING SPEED (ND) | TOP SPEED (ND)<br>35 |  |
| Building / facilities                |                           |                     |                      |  |
| HULL MATERIAL<br>Vetroresina         | SUPER STRUCTURE MATERIAL  | AMOUNT OF CABINS    | BERTHS<br>4          |  |
| BATHROOM(S)<br>]                     |                           |                     |                      |  |
| Engine room                          |                           |                     |                      |  |
| ENGINE                               |                           |                     |                      |  |

| ENGINE  | NUMBER OF ENGINES HORSE POWER (CV) | ENGINE HOURS | PROPULSION |
|---------|------------------------------------|--------------|------------|
| Cummins | 2 x 540                            | 1281         | 4 pale     |