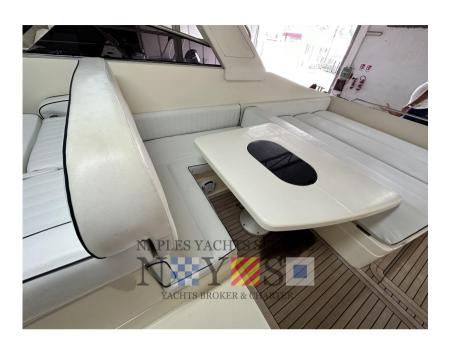

# Description

INTERIOR LAYOUT

Double room in the bow with bathroom

French guest cabin aft

Guest bathroom with washbasin

Kitchen equipped with stove, fridge and sink

Dinette with L-shaped sofa

Glossy light briar wood