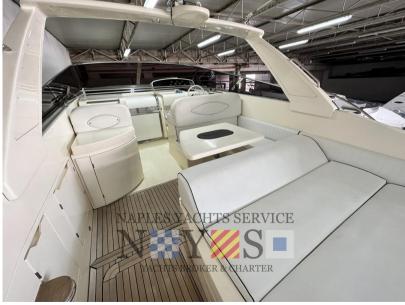

# Description

INTERIOR LAYOUT

Double room in the bow with bathroom

French guest cabin aft

Guest bathroom with washbasin

Kitchen equipped with stove, fridge and sink

Dinette with L-shaped sofa

Glossy light briar wood