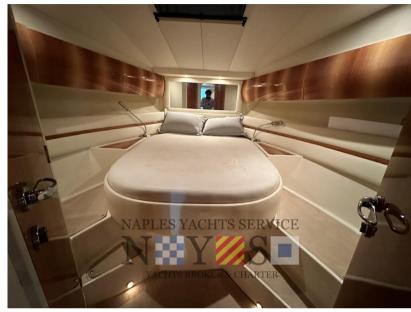

# Description

INTERIOR LAYOUT

Double room in the bow with bathroom

French guest cabin aft

Guest bathroom with washbasin

Kitchen equipped with stove, fridge and sink

Dinette with L-shaped sofa

Glossy light briar wood

**WORK CARRIED OUT 2020** 

Total hull polishing

Total steel polishing

Renovation of the stern hatch hydraulics

Revision of the retractable walkway

Total teak cleanliness

Renovation of the interior of the double cabin