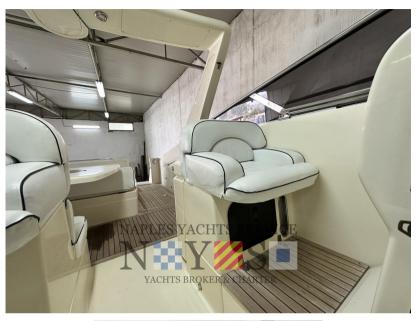

# Description

INTERIOR LAYOUT

Double room in the bow with bathroom

French guest cabin aft

Guest bathroom with washbasin

Kitchen equipped with stove, fridge and sink

Dinette with L-shaped sofa

Glossy light briar wood