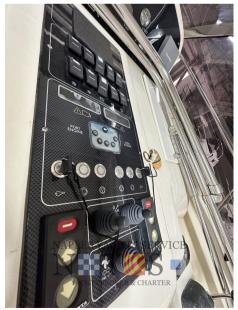

Electrical system overhaul

Windshield renovation with steel profile - smoked plexiglass windows

Creation of a handcrafted ladder

### Electricity / air conditioning

ENGINE BATTERY GENERATOR

| Navigation equipment    |              |     |                    |  |  |  |
|-------------------------|--------------|-----|--------------------|--|--|--|
| GPS                     | AUTO PILOT   | VHF | NAVIGATION COMPASS |  |  |  |
| Galley / Laundry / Ente | ertainment   |     |                    |  |  |  |
| FRIDGE                  |              |     |                    |  |  |  |
| Deck equipment          |              |     |                    |  |  |  |
| DECK SHOWER             |              |     |                    |  |  |  |
| Safety equipment/m      | iscellaneous |     |                    |  |  |  |