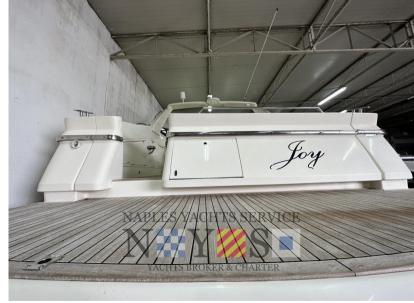

# Description

INTERIOR LAYOUT

Double room in the bow with bathroom

French guest cabin aft

Guest bathroom with washbasin

Kitchen equipped with stove, fridge and sink

Dinette with L-shaped sofa

Glossy light briar wood

TYPE BRAND MODEL GUESTS CRUISING
Motorboat ilver 39 spada 11

CURRENT LOCATION

Campania