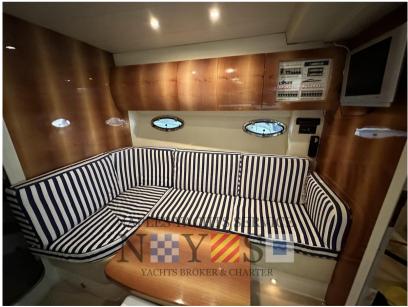

# Description

INTERIOR LAYOUT

Double room in the bow with bathroom

French guest cabin aft

Guest bathroom with washbasin

Kitchen equipped with stove, fridge and sink

Dinette with L-shaped sofa

Glossy light briar wood