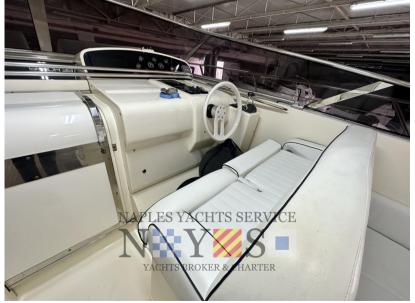

# Description

INTERIOR LAYOUT

Double room in the bow with bathroom

French guest cabin aft

Guest bathroom with washbasin

Kitchen equipped with stove, fridge and sink

Dinette with L-shaped sofa

Glossy light briar wood