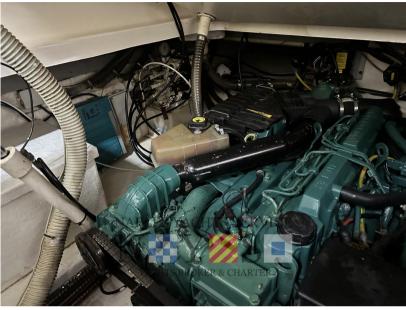

2

**ENGINE MANUFACTURER** 

Volvo Penta

**HORSE POWER** 

2 X 260 CV

LENGTH

11.80

DRAFT

### **Engine room**

ENGINENUMBER OF ENGINES HORSE POWER (CV)ENGINE HOURSPROPULSIONVolvo Penta2 x 2601000Duoprop

**BOW THRUSTER** 