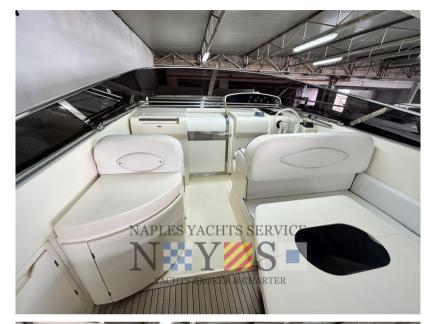

# Description

INTERIOR LAYOUT

Double room in the bow with bathroom

French guest cabin aft

Guest bathroom with washbasin

Kitchen equipped with stove, fridge and sink

Dinette with L-shaped sofa

Glossy light briar wood