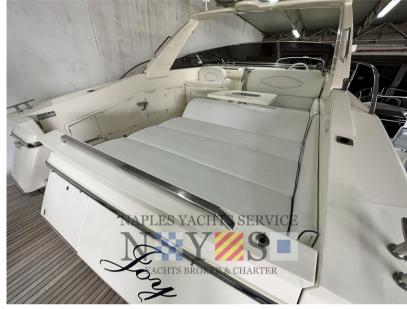

# Description

INTERIOR LAYOUT

Double room in the bow with bathroom

French guest cabin aft

Guest bathroom with washbasin

Kitchen equipped with stove, fridge and sink

Dinette with L-shaped sofa

Glossy light briar wood

TYPE BRAND MODEL GUESTS CRUISING
Motorboat ilver 39 spada 11

CURRENT LOCATION

Campania