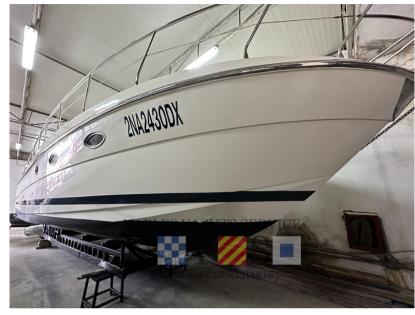

# **Specifications**

YEAR

2002

**WIDTH** 

3.45

**FUEL TANK CAPACITY** 

700

**CABINS** 

2

**ENGINE MANUFACTURER** 

Volvo Penta

**HORSE POWER** 

2 X 260 CV

LENGTH

11.80

DRAFT