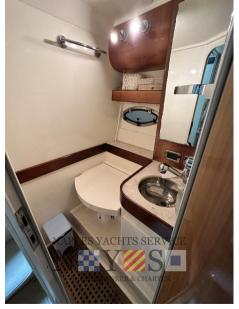

# Description

INTERIOR LAYOUT

Double room in the bow with bathroom

French guest cabin aft

Guest bathroom with washbasin

Kitchen equipped with stove, fridge and sink

Dinette with L-shaped sofa

Glossy light briar wood