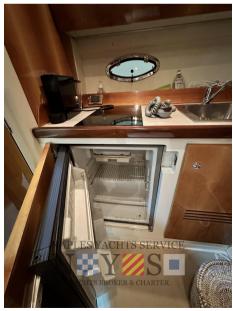

# Description

INTERIOR LAYOUT

Double room in the bow with bathroom

French guest cabin aft

Guest bathroom with washbasin

Kitchen equipped with stove, fridge and sink

Dinette with L-shaped sofa

Glossy light briar wood