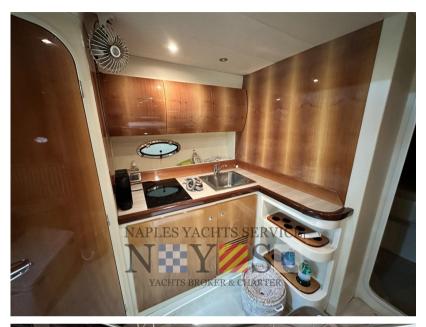

# Description

INTERIOR LAYOUT

Double room in the bow with bathroom

French guest cabin aft

Guest bathroom with washbasin

Kitchen equipped with stove, fridge and sink

Dinette with L-shaped sofa

Glossy light briar wood