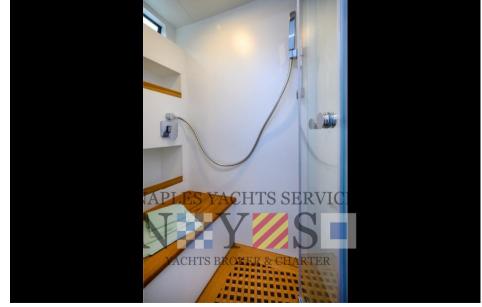

|
| 14              | 1                   |
| BATHROOMS       | ENGINE MANUFACTURER |
| 1               | Volvo Penta D4      |
| ENGINE HOURS    | HORSE POWER         |
| 200             | 2 X 270 CV          |



| Ga | n | 0 | ra |   |
|----|---|---|----|---|
| uc |   | ┗ | ·  | П |

TYPE Motorboat

CURRENT LOCATION Napoli, campania **BRAND** apreamare MODEL

Gozzo 35

**GUESTS CRUISING** 

14

**Dimensions / Performance** 

WEIGHT (T) 9000.00

FUEL CAPACITY (L) 700

CRUISING SPEED (ND) 27

TOP SPEED (ND)

32

**Building/facilities** 

AMOUNT OF CABINS

**BERTHS** 

2 x 270

BATHROOM(S)

**Engine room** 

**ENGINE** 

NUMBER OF ENGINES HORSE POWER (CV)

**ENGINE HOURS** 

200

**Deck equipment** 

Volvo Penta D4

**DECK SHOWER**