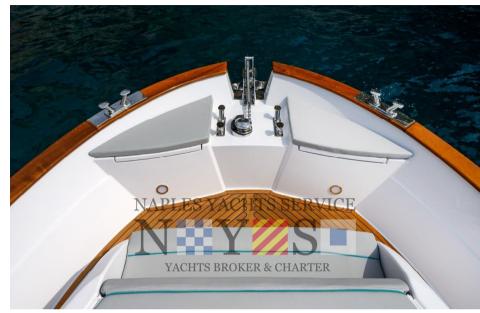

The boat falls into the category of boats and is a walk around with Mediterranean charm, created to be fully experienced in its incredible outdoor and indoor spaces.

The design by Marco Casali represents the true luxury of Gozzo 35.