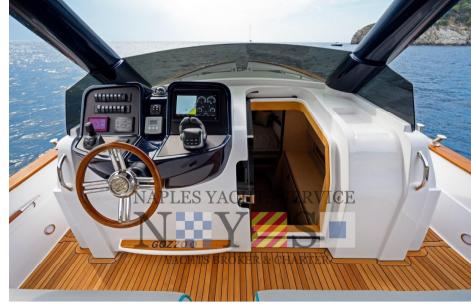

The Gozzo 35 offers a wide range of engines, combining speed and safety as is the case on all Apreamare boats.

The hull has been completely redesigned by Umberto Tagliavini of Marine Design with the support of Cataldo Aprea, the company's tireless creative mind.