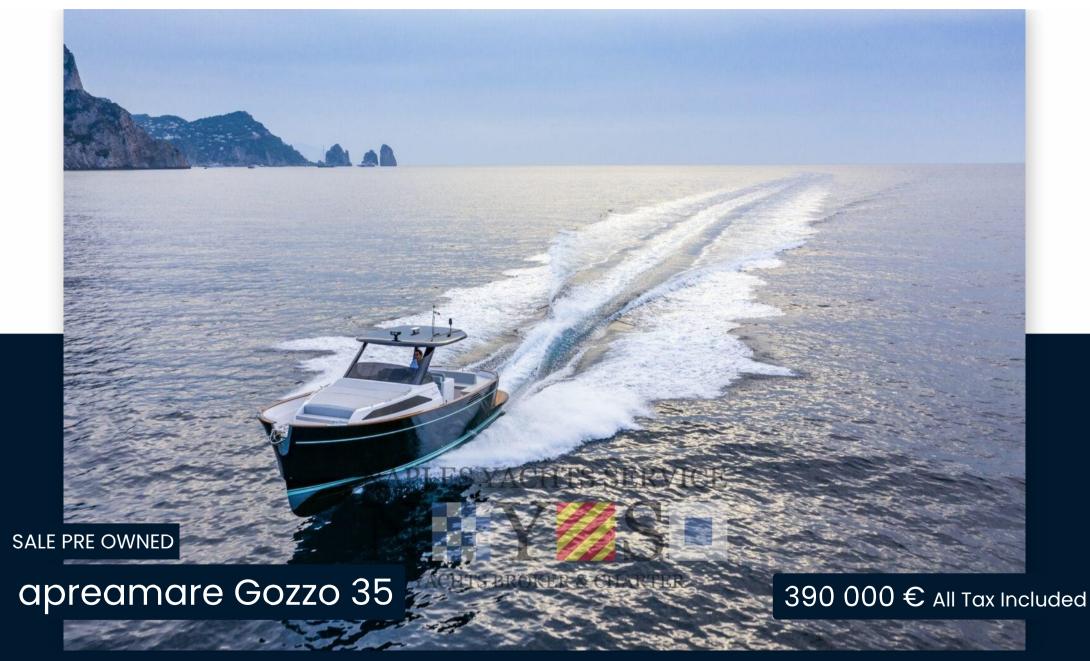

## Description

A boat that was not created to amaze, but to consolidate the tradition of a company that has become known all over the world for the quality of the materials used and the attention to detail.

The Gozzo 35 offers a wide range of engines, combining speed and safety as is the case on all Apreamare boats.

The hull has been completely redesigned by Umberto Tagliavini of Marine Design with the support of Cataldo Aprea, the company's tireless creative mind.

The boat falls into the category of boats and is a walk around with Mediterranean charm, created to be fully experienced in its incredible outdoor and indoor spaces.

The design by Marco Casali represents the true luxury of Gozzo 35.