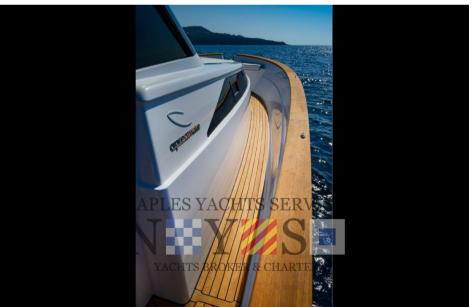

The Gozzo 35 offers a wide range of engines, combining speed and safety as is the case on all Apreamare boats.

The hull has been completely redesigned by Umberto Tagliavini of Marine Design with the support of Cataldo Aprea, the company's tireless creative mind.