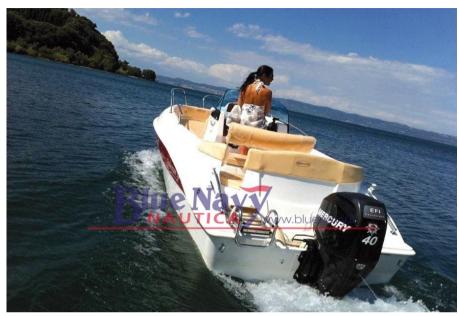

# Description

Official dealer for Tuscany of the Marinello Shipyard - BLUE NAVY NAUTCA

presents - Marinello 19 Fisherman - the classic concept of "fisherman" has been updated by the Marinello staff by creating a hull used both for fishing, thanks to its high bulwarks and almost totally free stern, and for trips and excursions, thanks to the provision of a comfortable front sundeck.