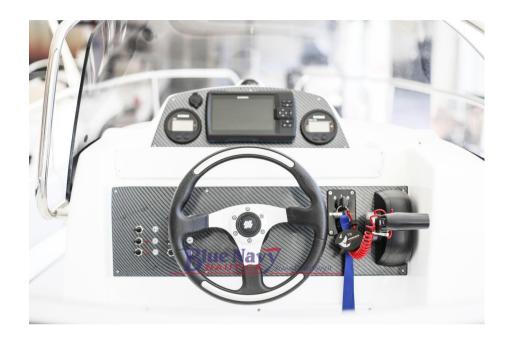

ieri, Ryck, Italmar As-marine Salmeri Trimarchi Allegra Idea Beneteau Jeanneau that inflatable boat BSC, SPX RIB, 2Bar, Master, Solemar, Lomac, Kardis, Ranieri powered by Mercury, Yamaha, Honda, Suzuki.

Blue Navy Nautica - official dealer of:

- \* MERCURY MARINE Outboard Motors Sale, Installation, Repowering and Service
- \* Boats QUICKSILVER and NAVAN, MARINELLO, RANIERI
- \* Inflatable boats BSC, SPX Rib, 2Bar
- \* Boat trailers : Satellite

## **Specifications**

**WIDTH** 

2.25

| 2024 | 5.60   |
|------|--------|
| YEAR | LENGTH |

GUESTS CRUISING

7



7



#### General

TYPE BRAND MODEL GUESTS CRUISING

Motorboat Marinello Fisherman 19

CURRENT LOCATION
Toscana

### **Dimensions / Performance**

WEIGHT (T) 650.00

### **Engine room**

NUMBER OF ENGINES (CV)

0