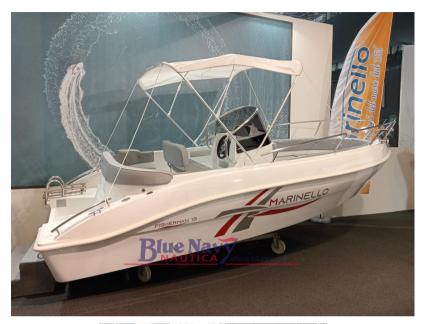

# Description

Official dealer for Tuscany of the Marinello Shipyard - BLUE NAVY NAUTCA

presents - Marinello 19 Fisherman - the classic concept of "fisherman" has been updated by the Marinello staff by creating a hull used both for fishing, thanks to its high bulwarks and almost totally free stern, and for trips and excursions, thanks to the provision of a comfortable front sundeck.

#### General

TYPE BRAND MODEL GUESTS CRUISING

Motorboat Marinello Fisherman 19

CURRENT LOCATION
Toscana