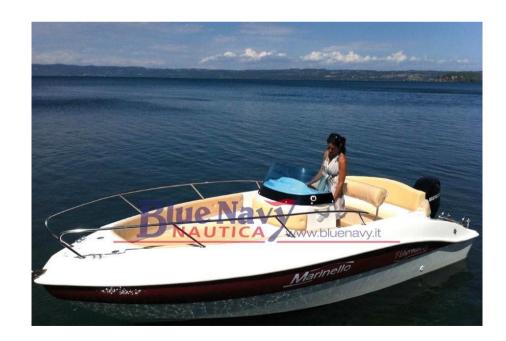

# Description

Official dealer for Tuscany of the Marinello Shipyard - BLUE NAVY NAUTCA

presents - Marinello 19 Fisherman - the classic concept of "fisherman" has been updated by the Marinello staff by creating a hull used both for fishing, thanks to its high bulwarks and almost totally free stern, and for trips and excursions, thanks to the provision of a comfortable front sundeck.

## **Specifications**

**WIDTH** 

2.25

| 2024 | 5.60   |
|------|--------|
| YEAR | LENGTH |

GUESTS CRUISING

7

7

#### General

TYPE BRAND MODEL GUESTS CRUISING

Motorboat Marinello Fisherman 19

CURRENT LOCATION
Toscana