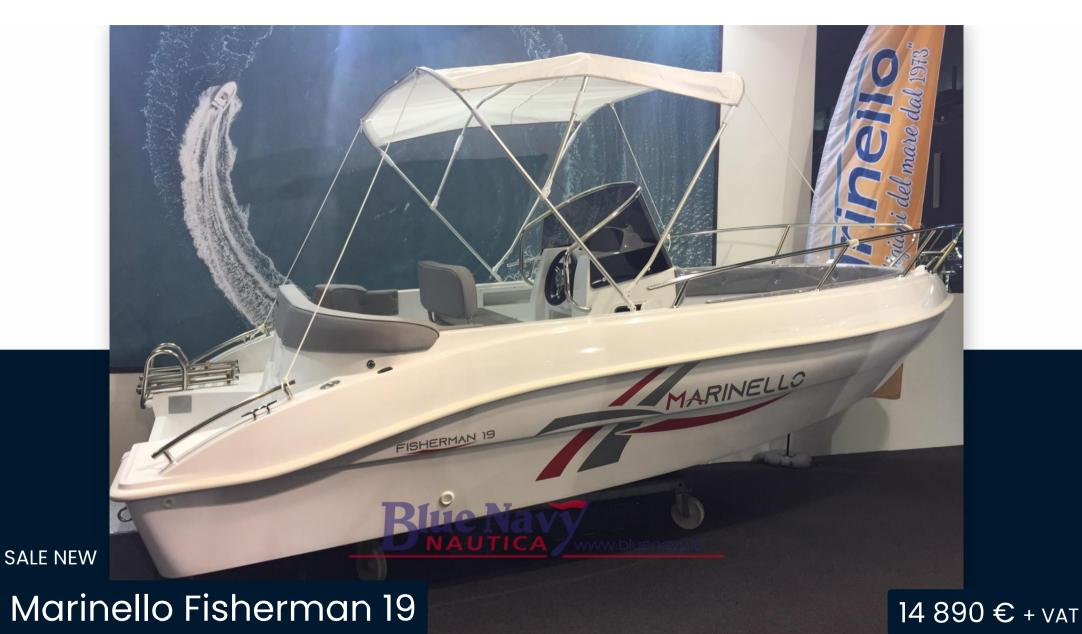

# Description

Official dealer for Tuscany of the Marinello Shipyard - BLUE NAVY NAUTCA

presents - Marinello 19 Fisherman - the classic concept of "fisherman" has been updated by the Marinello staff by creating a hull used both for fishing, thanks to its high bulwarks and almost totally free stern, and for trips and excursions, thanks to the provision of a comfortable front sundeck.

#### General

TYPE BRAND MODEL GUESTS CRUISING

Motorboat Marinello Fisherman 19

CURRENT LOCATION
Toscana