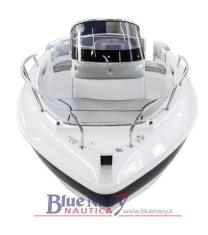

# Description

Official dealer for Tuscany of the Marinello Shipyard - BLUE NAVY NAUTCA

presents - Marinello 19 Fisherman - the classic concept of "fisherman" has been updated by the Marinello staff by creating a hull used both for fishing, thanks to its high bulwarks and almost totally free stern, and for trips and excursions, thanks to the provision of a comfortable front sundeck.