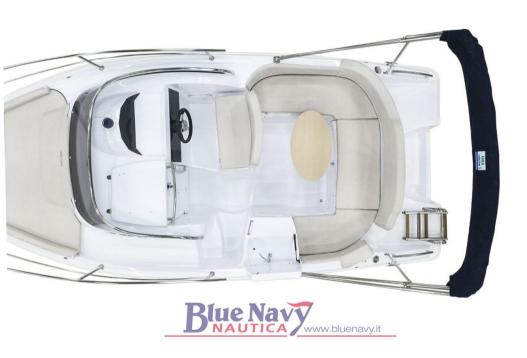

## Description

Official dealer of the Marinello Shipyard - Blue Navy Nautica - offers for sale the 6.5m CABIN CRUISER perfect for enjoying the sea in safety. It is equipped with all the comforts to spend a day with the family, or even the night with friends thanks to the presence of the cabin (equipped with a separate bathroom) that can accommodate up to three people.

The sundeck, both the rear and the front, has nothing to envy to a totally open hull.

The photos published are only demonstrative and not contractual. Availability - to be ordered for the 2024 season. The price is for the basic version, ex-shipyard, to be motorized, excluding VAT.