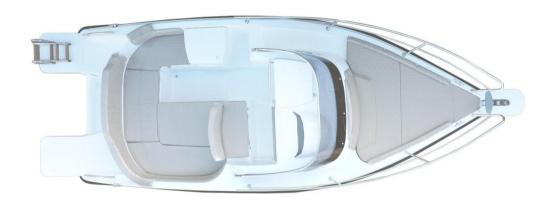

## Description

Official dealer of the Marinello Shipyard - Blue Navy Nautica - offers for sale the 6.5m CABIN CRUISER perfect for enjoying the sea in safety. It is equipped with all the comforts to spend a day with the family, or even the night with friends thanks to the presence of the cabin (equipped with a separate bathroom) that can accommodate up to three people.

The sundeck, both the rear and the front, has nothing to envy to a totally open hull.

The photos published are only demonstrative and not contractual. Availability - to be ordered for the 2024 season. The price is for the basic version, ex-shipyard, to be motorized, excluding VAT.