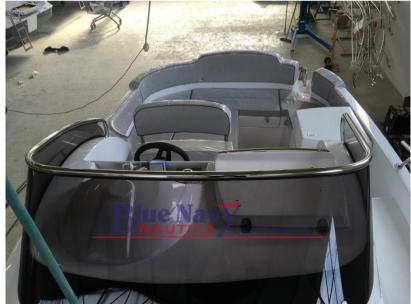

## Description

Official dealer of the Marinello Shipyard - Blue Navy Nautica - offers for sale the 6.5m CABIN CRUISER perfect for enjoying the sea in safety. It is equipped with all the comforts to spend a day with the family, or even the night with friends thanks to the presence of the cabin (equipped with a separate bathroom) that can accommodate up to three people.

The sundeck, both the rear and the front, has nothing to envy to a totally open hull.

The photos published are only demonstrative and not contractual. Availability - to be ordered for the 2024 season. The price is for the basic version, ex-shipyard, to be motorized, excluding VAT.