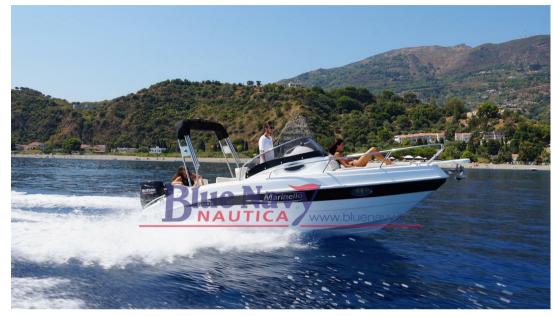

## Description

Official dealer of the Marinello Shipyard - Blue Navy Nautica - offers for sale the 6.5m CABIN CRUISER perfect for enjoying the sea in safety. It is equipped with all the comforts to spend a day with the family, or even the night with friends thanks to the presence of the cabin (equipped with a separate bathroom) that can accommodate up to three people.

The sundeck, both the rear and the front, has nothing to envy to a totally open hull.

The photos published are only demonstrative and not contractual. Availability - to be ordered for the 2024 season. The price is for the basic version, ex-shipyard, to be motorized, excluding VAT.