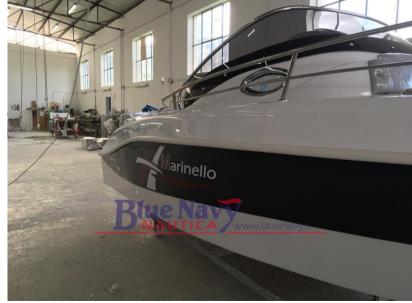

## Description

Official dealer of the Marinello Shipyard - Blue Navy Nautica - offers for sale the 6.5m CABIN CRUISER perfect for enjoying the sea in safety. It is equipped with all the comforts to spend a day with the family, or even the night with friends thanks to the presence of the cabin (equipped with a separate bathroom) that can accommodate up to three people.

#### General

TYPE BRAND MODEL GUESTS CRUISING

Motorboat Marinello Cabin 650 7