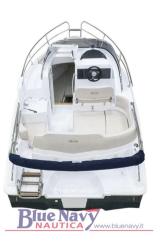

## Description

Official dealer of the Marinello Shipyard - Blue Navy Nautica - offers for sale the 6.5m CABIN CRUISER perfect for enjoying the sea in safety. It is equipped with all the comforts to spend a day with the family, or even the night with friends thanks to the presence of the cabin (equipped with a separate bathroom) that can accommodate up to three people.

The sundeck, both the rear and the front, has nothing to envy to a totally open hull.

The photos published are only demonstrative and not contractual. Availability - to be ordered for the 2024 season. The price is for the basic version, ex-shipyard, to be motorized, excluding VAT.