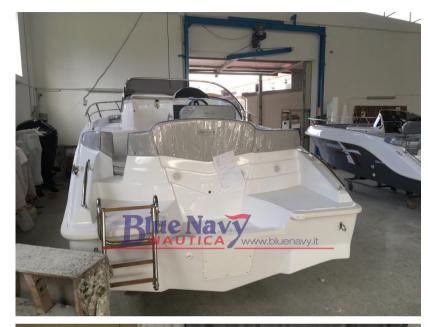

## Description

Official dealer of the Marinello Shipyard - Blue Navy Nautica - offers for sale the 6.5m CABIN CRUISER perfect for enjoying the sea in safety. It is equipped with all the comforts to spend a day with the family, or even the night with friends thanks to the presence of the cabin (equipped with a separate bathroom) that can accommodate up to three people.

The sundeck, both the rear and the front, has nothing to envy to a totally open hull.

The photos published are only demonstrative and not contractual. Availability - to be ordered for the 2024 season. The price is for the basic version, ex-shipyard, to be motorized, excluding VAT.