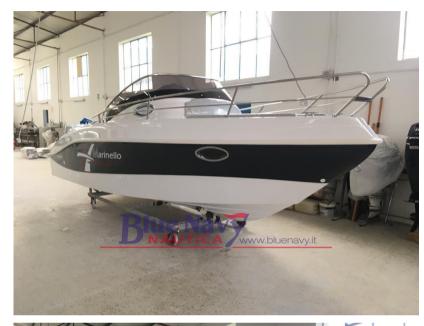

## Description

Official dealer of the Marinello Shipyard - Blue Navy Nautica - offers for sale the 6.5m CABIN CRUISER perfect for enjoying the sea in safety. It is equipped with all the comforts to spend a day with the family, or even the night with friends thanks to the presence of the cabin (equipped with a separate bathroom) that can accommodate up to three people.

The sundeck, both the rear and the front, has nothing to envy to a totally open hull.

The photos published are only demonstrative and not contractual. Availability - to be ordered for the 2024 season. The price is for the basic version, ex-shipyard, to be motorized, excluding VAT.