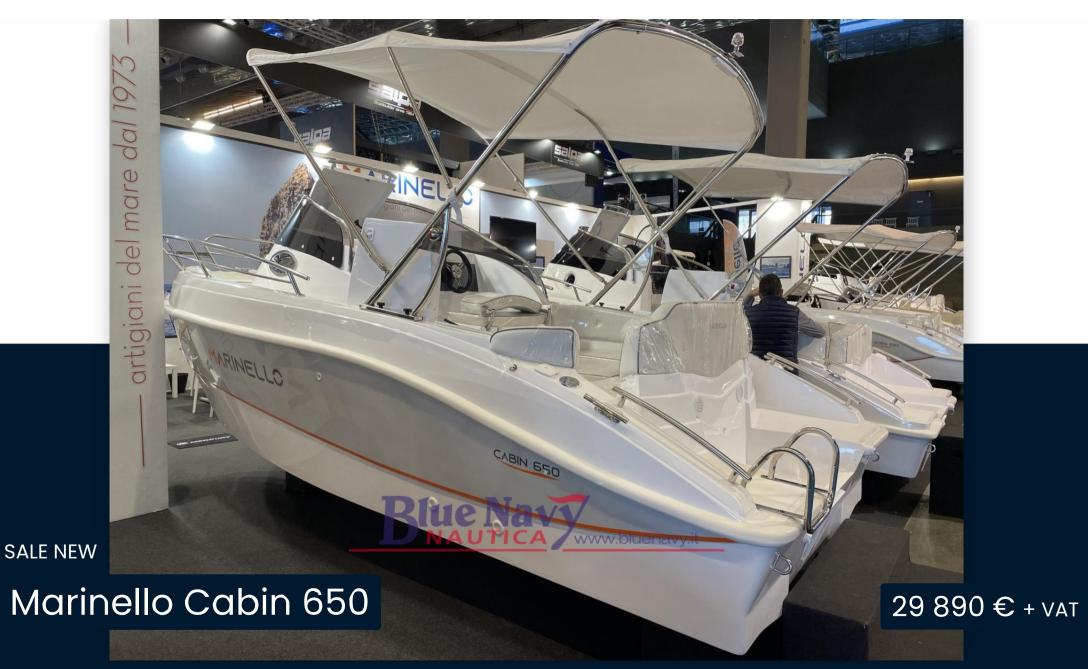

## Description

Official dealer of the Marinello Shipyard - Blue Navy Nautica - offers for sale the 6.5m CABIN CRUISER perfect for enjoying the sea in safety. It is equipped with all the comforts to spend a day with the family, or even the night with friends thanks to the presence of the cabin (equipped with a separate bathroom) that can accommodate up to three people.

The sundeck, both the rear and the front, has nothing to envy to a totally open hull.

The photos published are only demonstrative and not contractual. Availability - to be ordered for the 2024 season. The price is for the basic version, ex-shipyard, to be motorized, excluding VAT.

#### General

TYPE BRAND MODEL GUESTS CRUISING

Motorboat Marinello Cabin 650 7