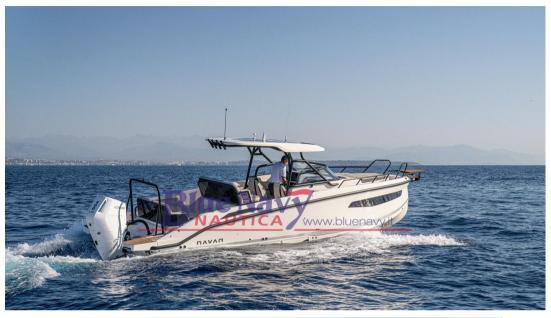

## Description

Blue Navy Nautica, QUICKSILVER's official dealer for Tuscany and Umbria, presents a new Premium class brand that is part of the Brunswick group: NAVAN by Quicksilver.

We offer for sale the "walkaround" version - NAVAN S30, a boat that is the pinnacle of sports boating combined with our most luxurious features. This Walkaround model with center console, which can accommodate up to 12 passengers, exudes reliability from all sides by integrating our four pillars: safety, comfort, innovative design and versatility. Whether you're cruising the local waters or venturing from port to port, you'll always have what you want for luxurious and safe travel.