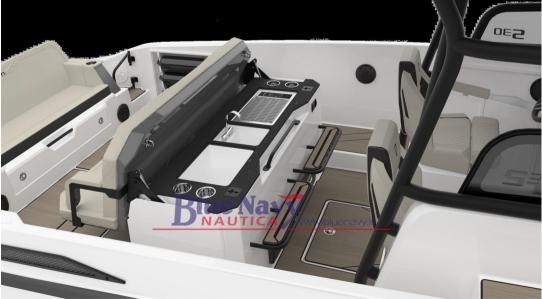

## Description

Blue Navy Nautica, QUICKSILVER's official dealer for Tuscany and Umbria, presents a new Premium class brand that is part of the Brunswick group: NAVAN by Quicksilver.

We offer for sale the "walkaround" version - NAVAN S30, a boat that is the pinnacle of sports boating combined with our most luxurious features. This Walkaround model with center console, which can accommodate up to 12 passengers, exudes reliability from all sides by integrating our four pillars: safety, comfort, innovative design and versatility. Whether you're cruising the local waters or venturing from port to port, you'll always have what you want for luxurious and safe travel.