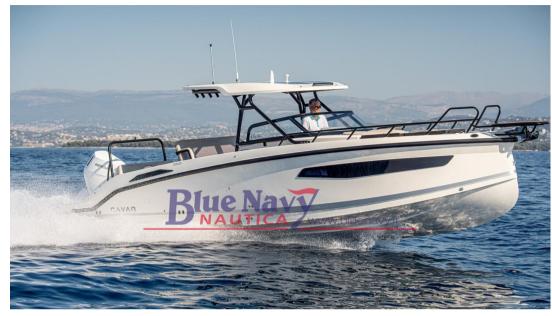

## Description

Blue Navy Nautica, QUICKSILVER's official dealer for Tuscany and Umbria, presents a new Premium class brand that is part of the Brunswick group: NAVAN by Quicksilver.

We offer for sale the "walkaround" version - NAVAN S30, a boat that is the pinnacle of sports boating combined with our most luxurious features. This Walkaround model with center console, which can accommodate up to 12 passengers, exudes reliability from all sides by integrating our four pillars: safety, comfort, innovative design and versatility. Whether you're cruising the local waters or venturing from port to port, you'll always have what you want for luxurious and safe travel.

The photos are demonstrative and have no contractual value.

To view the boat and for a personalized quote - we invite you to our office in Fonteblanda (GR) Tuscany.

AVAILABILITY - PROMPT DELIVERY!

In addition, we evaluate the collection of your used car: Marinello, Sessa, Aquabat, Aquamar, Bluline Brube, Quicksilver Bellingardo Ranieri, Ryck, Italmar As-marine Salmeri Trimarchi Allegra Idea Beneteau Jeanneau that inflatable boat BSC, SPX RIB, 2Bar, Master, Solemar, Lomac, Kardis, Ranieri powered by Mercury, Yamaha, Honda, Suzuki.