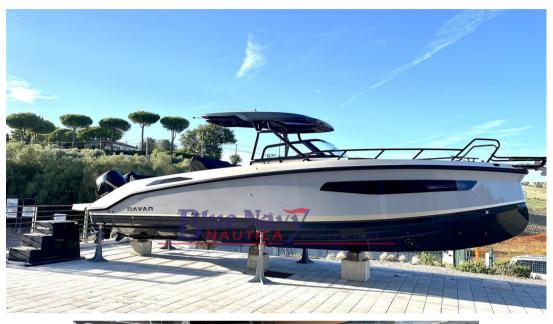

## Description

Blue Navy Nautica, QUICKSILVER's official dealer for Tuscany and Umbria, presents a new Premium class brand that is part of the Brunswick group: NAVAN by Quicksilver.

We offer for sale the "walkaround" version - NAVAN S30, a boat that is the pinnacle of sports boating combined with our most luxurious features. This Walkaround model with center console, which can accommodate up to 12 passengers, exudes reliability from all sides by integrating our four pillars: safety, comfort, innovative design and versatility. Whether you're cruising the local waters or venturing from port to port, you'll always have what you want for luxurious and safe travel.