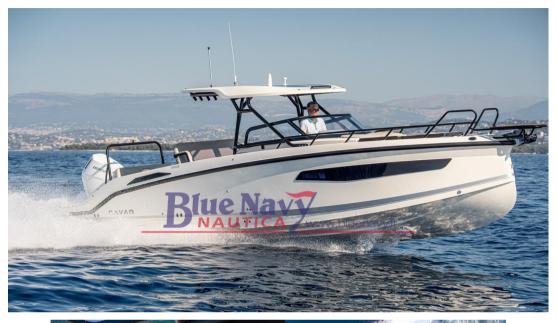

## Description

Blue Navy Nautica, QUICKSILVER's official dealer for Tuscany and Umbria, presents a new Premium class brand that is part of the Brunswick group: NAVAN by Ouicksilver.

We offer for sale the "walkaround" version – NAVAN S30, a boat that is the pinnacle of sports boating combined with our most luxurious features. This Walkaround model with center console, which can accommodate up to 12 passengers, exudes reliability from all sides by integrating our four pillars: safety, comfort, innovative design and versatility. Whether you're cruising the local waters or venturing from port to port, you'll always have what you want for luxurious and safe travel.

The photos are demonstrative and have no contractual value.

To view the boat and for a personalized quote - we invite you to our office in Fonteblanda (GR) Tuscany.

**AVAILABILITY - PROMPT DELIVERY!** 

In addition, we evaluate the collection of your used car: Marinello, Sessa, Aquabat, Aquamar, Bluline Brube, Quicksilver Bellingardo Ranieri, Ryck, Italmar As-marine Salmeri Trimarchi Allegra Idea Beneteau Jeanneau that inflatable boat BSC, SPX RIB, 2Bar, Master, Solemar, Lomac, Kardis, Ranieri powered by Mercury, Yamaha, Honda, Suzuki.