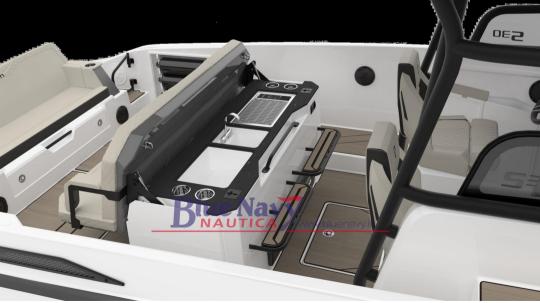

## Description

Blue Navy Nautica, QUICKSILVER's official dealer for Tuscany and Umbria, presents a new Premium class brand that is part of the Brunswick group: NAVAN by Ouicksilver.

We offer for sale the "walkaround" version – NAVAN S30, a boat that is the pinnacle of sports boating combined with our most luxurious features. This Walkaround model with center console, which can accommodate up to 12 passengers, exudes reliability from all sides by integrating our four pillars: safety, comfort, innovative design and versatility. Whether you're cruising the local waters or venturing from port to port, you'll always have what you want for luxurious and safe travel.