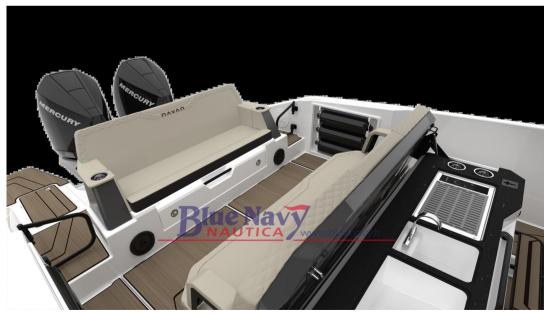

## Description

Blue Navy Nautica, QUICKSILVER's official dealer for Tuscany and Umbria, presents a new Premium class brand that is part of the Brunswick group: NAVAN by Ouicksilver.

We offer for sale the "walkaround" version – NAVAN S30, a boat that is the pinnacle of sports boating combined with our most luxurious features. This Walkaround model with center console, which can accommodate up to 12 passengers, exudes reliability from all sides by integrating our four pillars: safety, comfort, innovative design and versatility. Whether you're cruising the local waters or venturing from port to port, you'll always have what you want for luxurious and safe travel.

## **Engine room**

NUMBER OF ENGINES (CV)

0