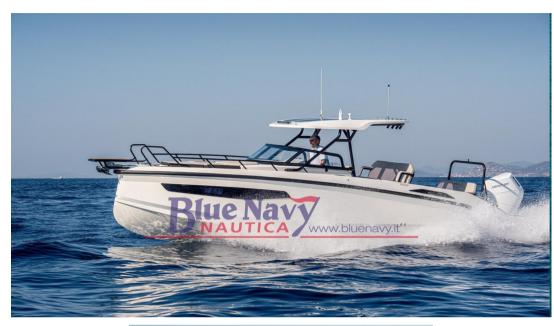

## Description

Blue Navy Nautica, QUICKSILVER's official dealer for Tuscany and Umbria, presents a new Premium class brand that is part of the Brunswick group: NAVAN by Ouicksilver.

We offer for sale the "walkaround" version – NAVAN S30, a boat that is the pinnacle of sports boating combined with our most luxurious features. This Walkaround model with center console, which can accommodate up to 12 passengers, exudes reliability from all sides by integrating our four pillars: safety, comfort, innovative design and versatility. Whether you're cruising the local waters or venturing from port to port, you'll always have what you want for luxurious and safe travel.