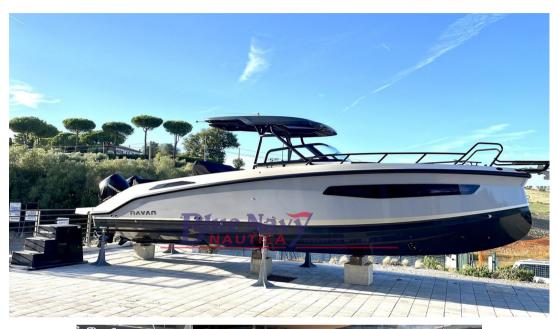

## Description

Blue Navy Nautica, QUICKSILVER's official dealer for Tuscany and Umbria, presents a new Premium class brand that is part of the Brunswick group: NAVAN by Ouicksilver.

We offer for sale the "walkaround" version – NAVAN S30, a boat that is the pinnacle of sports boating combined with our most luxurious features. This Walkaround model with center console, which can accommodate up to 12 passengers, exudes reliability from all sides by integrating our four pillars: safety, comfort, innovative design and versatility. Whether you're cruising the local waters or venturing from port to port, you'll always have what you want for luxurious and safe travel.