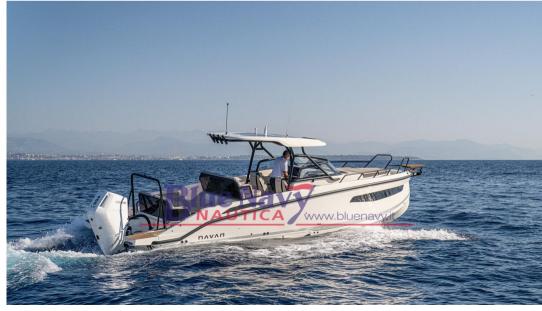

## Description

Blue Navy Nautica, QUICKSILVER's official dealer for Tuscany and Umbria, presents a new Premium class brand that is part of the Brunswick group: NAVAN by Ouicksilver.

We offer for sale the "walkaround" version – NAVAN S30, a boat that is the pinnacle of sports boating combined with our most luxurious features. This Walkaround model with center console, which can accommodate up to 12 passengers, exudes reliability from all sides by integrating our four pillars: safety, comfort, innovative design and versatility. Whether you're cruising the local waters or venturing from port to port, you'll always have what you want for luxurious and safe travel.