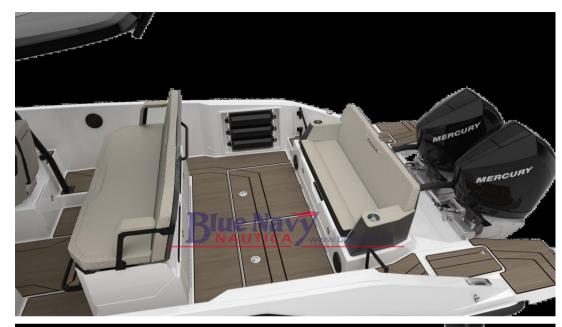

## Description

Blue Navy Nautica, QUICKSILVER's official dealer for Tuscany and Umbria, presents a new Premium class brand that is part of the Brunswick group: NAVAN by Ouicksilver.

We offer for sale the "walkaround" version – NAVAN S30, a boat that is the pinnacle of sports boating combined with our most luxurious features. This Walkaround model with center console, which can accommodate up to 12 passengers, exudes reliability from all sides by integrating our four pillars: safety, comfort, innovative design and versatility. Whether you're cruising the local waters or venturing from port to port, you'll always have what you want for luxurious and safe travel.

## **Engine room**

NUMBER OF ENGINES (CV)

0