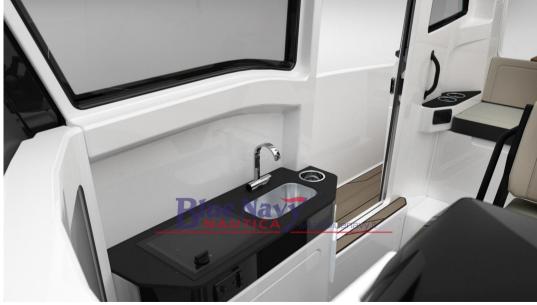

## Description

The NAVAN C30 combines athletic style with premium features and innovative technology in every aspect, designed for the most adventurous spirit. With a capacity of 12 people and designed for safety, comfort, style and power, it is comfortable both on your favorite lakes and on coastal trips. Choose from single or dual outboard configurations up to 600 hp and you won't be able to stop the C30.