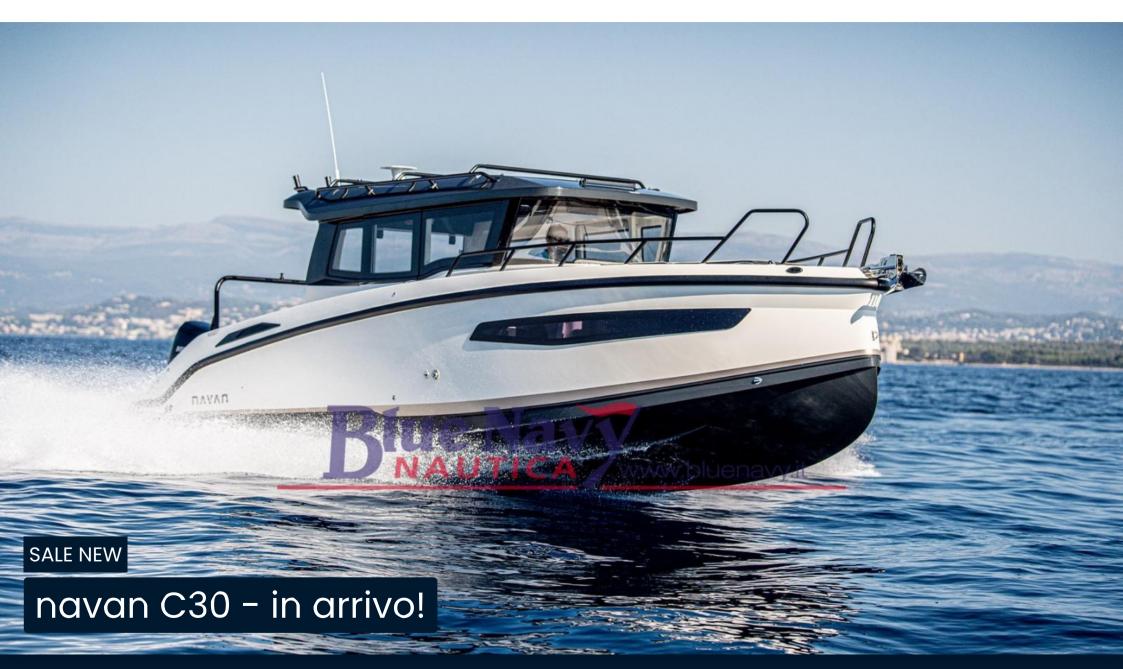

## Description

The NAVAN C30 combines athletic style with premium features and innovative technology in every aspect, designed for the most adventurous spirit. With a capacity of 12 people and designed for safety, comfort, style and power, it is comfortable both on your favorite lakes and on coastal trips. Choose from single or dual outboard configurations up to 600 hp and you won't be able to stop the C30.

#### General

TYPE BRAND MODEL GUESTS CRUISING

Motorboat navan C30 - in arrivo! 12

CURRENT LOCATION

Toscana