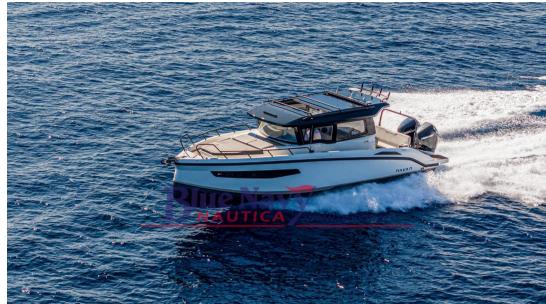

## Description

The NAVAN C30 combines athletic style with premium features and innovative technology in every aspect, designed for the most adventurous spirit. With a capacity of 12 people and designed for safety, comfort, style and power, it is comfortable both on your favorite lakes and on coastal trips. Choose from single or dual outboard configurations up to 600 hp and you won't be able to stop the C30.