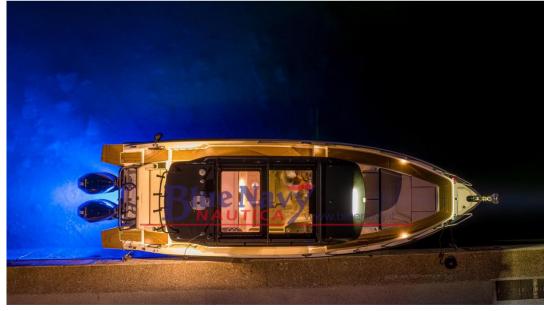

## Description

The NAVAN C30 combines athletic style with premium features and innovative technology in every aspect, designed for the most adventurous spirit. With a capacity of 12 people and designed for safety, comfort, style and power, it is comfortable both on your favorite lakes and on coastal trips. Choose from single or dual outboard configurations up to 600 hp and you won't be able to stop the C30.