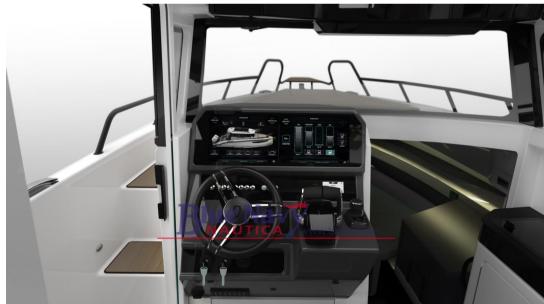

## Description

The NAVAN C30 combines athletic style with premium features and innovative technology in every aspect, designed for the most adventurous spirit. With a capacity of 12 people and designed for safety, comfort, style and power, it is comfortable both on your favorite lakes and on coastal trips. Choose from single or dual outboard configurations up to 600 hp and you won't be able to stop the C30.

# Specifications

YEAR

| 2024   |  |  |
|--------|--|--|
| WIDTH  |  |  |
| 2.99   |  |  |
| CABINS |  |  |
| 1      |  |  |

| LENGTH          |
|-----------------|
| 9.00            |
| GUESTS CRUISING |
| 12              |
| BATHROOMS       |
| 1               |