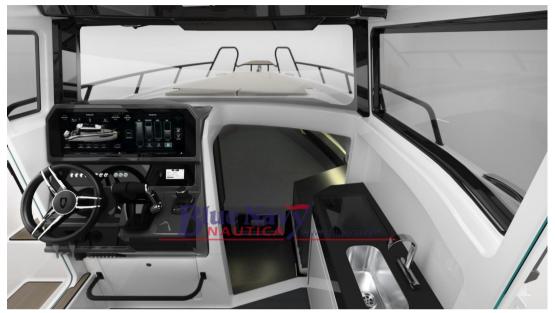

## Description

The NAVAN C30 combines athletic style with premium features and innovative technology in every aspect, designed for the most adventurous spirit. With a capacity of 12 people and designed for safety, comfort, style and power, it is comfortable both on your favorite lakes and on coastal trips. Choose from single or dual outboard configurations up to 600 hp and you won't be able to stop the C30.