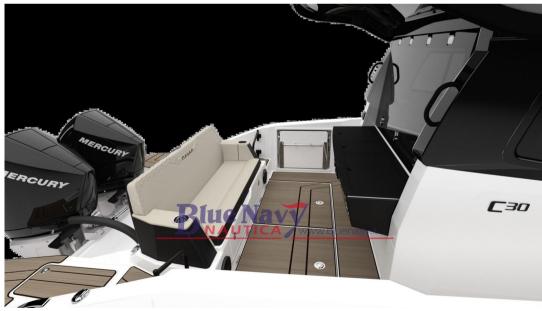

## Description

The NAVAN C30 combines athletic style with premium features and innovative technology in every aspect, designed for the most adventurous spirit. With a capacity of 12 people and designed for safety, comfort, style and power, it is comfortable both on your favorite lakes and on coastal trips. Choose from single or dual outboard configurations up to 600 hp and you won't be able to stop the C30.

### **Engine room**

NUMBER OF ENGINES (CV)

0