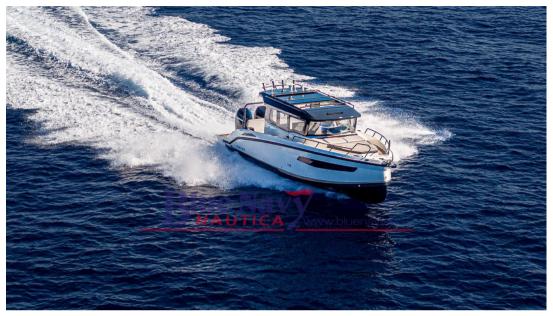

## Description

The NAVAN C30 combines athletic style with premium features and innovative technology in every aspect, designed for the most adventurous spirit. With a capacity of 12 people and designed for safety, comfort, style and power, it is comfortable both on your favorite lakes and on coastal trips. Choose from single or dual outboard configurations up to 600 hp and you won't be able to stop the C30.

#### General

TYPE BRAND MODEL GUESTS CRUISING

Motorboat navan C30 - in arrivo! 12

CURRENT LOCATION

Toscana