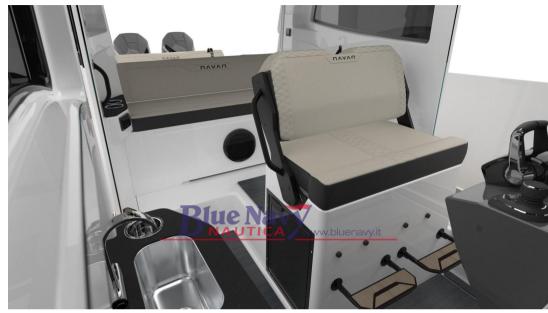

## Description

The NAVAN C30 combines athletic style with premium features and innovative technology in every aspect, designed for the most adventurous spirit. With a capacity of 12 people and designed for safety, comfort, style and power, it is comfortable both on your favorite lakes and on coastal trips. Choose from single or dual outboard configurations up to 600 hp and you won't be able to stop the C30.

# Specifications

YEAR

| 2024   |  |  |
|--------|--|--|
| WIDTH  |  |  |
| 2.99   |  |  |
| CABINS |  |  |
| 1      |  |  |

| LENGTH          |
|-----------------|
| 9.00            |
| GUESTS CRUISING |
| 12              |
| BATHROOMS       |
| 1               |

### **Building / facilities**

AMOUNT OF CABINS BERTHS BATHROOM(S)

1 3 1