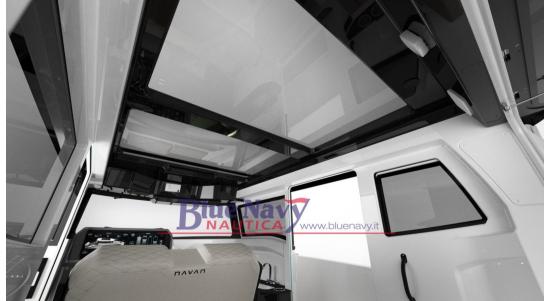

## Description

The NAVAN C30 combines athletic style with premium features and innovative technology in every aspect, designed for the most adventurous spirit. With a capacity of 12 people and designed for safety, comfort, style and power, it is comfortable both on your favorite lakes and on coastal trips. Choose from single or dual outboard configurations up to 600 hp and you won't be able to stop the C30.

### **Building / facilities**

AMOUNT OF CABINS BERTHS BATHROOM(S)

1 3 1