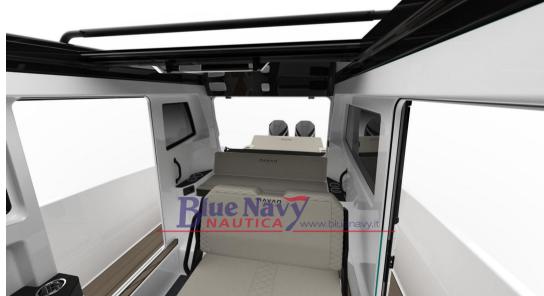

## Description

The NAVAN C30 combines athletic style with premium features and innovative technology in every aspect, designed for the most adventurous spirit. With a capacity of 12 people and designed for safety, comfort, style and power, it is comfortable both on your favorite lakes and on coastal trips. Choose from single or dual outboard configurations up to 600 hp and you won't be able to stop the C30.

# Specifications

YEAR

| 2024   |  |  |
|--------|--|--|
| WIDTH  |  |  |
| 2.99   |  |  |
| CABINS |  |  |
| 1      |  |  |

| LENGTH          |
|-----------------|
| 9.00            |
| GUESTS CRUISING |
| 12              |
| BATHROOMS       |
| 1               |

### **Building / facilities**

AMOUNT OF CABINS BERTHS BATHROOM(S)

1 3 1