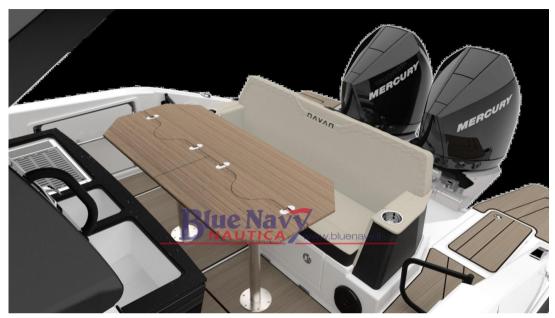

## Description

The NAVAN C30 combines athletic style with premium features and innovative technology in every aspect, designed for the most adventurous spirit. With a capacity of 12 people and designed for safety, comfort, style and power, it is comfortable both on your favorite lakes and on coastal trips. Choose from single or dual outboard configurations up to 600 hp and you won't be able to stop the C30.

### **Engine room**

NUMBER OF ENGINES (CV)

0