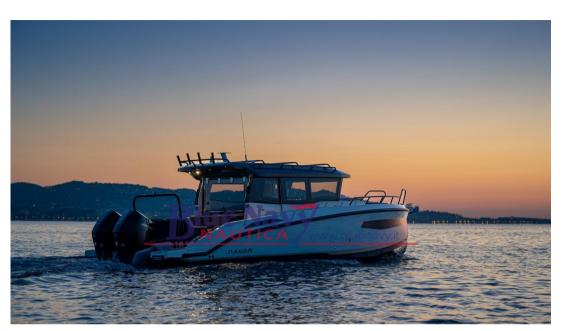

## Description

The NAVAN C30 combines athletic style with premium features and innovative technology in every aspect, designed for the most adventurous spirit. With a capacity of 12 people and designed for safety, comfort, style and power, it is comfortable both on your favorite lakes and on coastal trips. Choose from single or dual outboard configurations up to 600 hp and you won't be able to stop the C30.