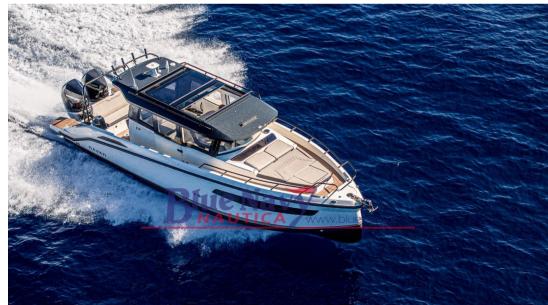

## Description

The NAVAN C30 combines athletic style with premium features and innovative technology in every aspect, designed for the most adventurous spirit. With a capacity of 12 people and designed for safety, comfort, style and power, it is comfortable both on your favorite lakes and on coastal trips. Choose from single or dual outboard configurations up to 600 hp and you won't be able to stop the C30.

#### General

TYPE BRAND MODEL GUESTS CRUISING

Motorboat navan C30 - in arrivo! 12

CURRENT LOCATION

Toscana