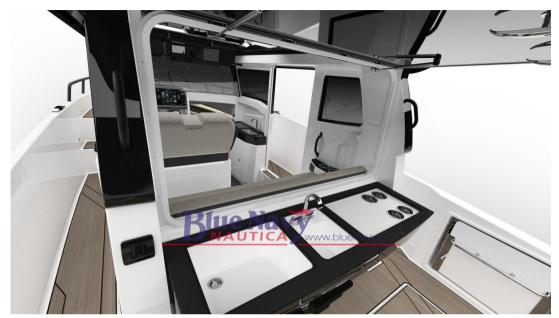

## Description

The NAVAN C30 combines athletic style with premium features and innovative technology in every aspect, designed for the most adventurous spirit. With a capacity of 12 people and designed for safety, comfort, style and power, it is comfortable both on your favorite lakes and on coastal trips. Choose from single or dual outboard configurations up to 600 hp and you won't be able to stop the C30.

# Specifications

YEAR

| 2024   |  |  |
|--------|--|--|
| WIDTH  |  |  |
| 2.99   |  |  |
| CABINS |  |  |
| 1      |  |  |

| LENGTH          |
|-----------------|
| 9.00            |
| GUESTS CRUISING |
| 12              |
| BATHROOMS       |
| 1               |

### **Building / facilities**

AMOUNT OF CABINS BERTHS BATHROOM(S)

1 3 1