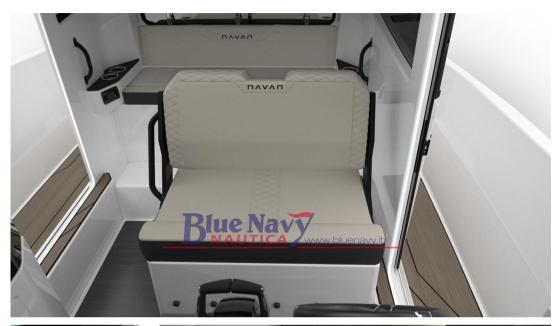

## Description

The NAVAN C30 combines athletic style with premium features and innovative technology in every aspect, designed for the most adventurous spirit. With a capacity of 12 people and designed for safety, comfort, style and power, it is comfortable both on your favorite lakes and on coastal trips. Choose from single or dual outboard configurations up to 600 hp and you won't be able to stop the C30.

### **Building / facilities**

AMOUNT OF CABINS BERTHS BATHROOM(S)

1 3 1