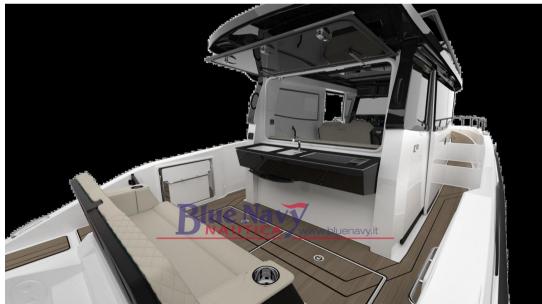

## Description

The NAVAN C30 combines athletic style with premium features and innovative technology in every aspect, designed for the most adventurous spirit. With a capacity of 12 people and designed for safety, comfort, style and power, it is comfortable both on your favorite lakes and on coastal trips. Choose from single or dual outboard configurations up to 600 hp and you won't be able to stop the C30.

# Specifications

YEAR

| 2024   |  |  |
|--------|--|--|
| WIDTH  |  |  |
| 2.99   |  |  |
| CABINS |  |  |
| 1      |  |  |

| LENGTH          |
|-----------------|
| 9.00            |
| GUESTS CRUISING |
| 12              |
| BATHROOMS       |
| 1               |

### **Building / facilities**

AMOUNT OF CABINS BERTHS BATHROOM(S)

1 3 1