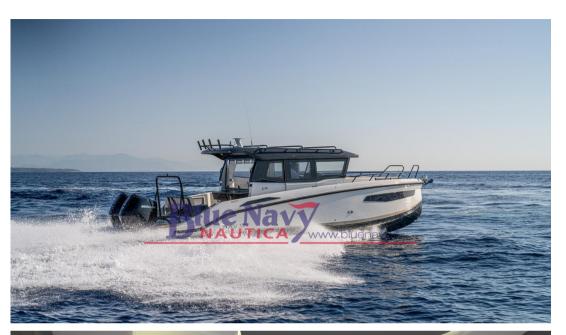

## Description

The NAVAN C30 combines athletic style with premium features and innovative technology in every aspect, designed for the most adventurous spirit. With a capacity of 12 people and designed for safety, comfort, style and power, it is comfortable both on your favorite lakes and on coastal trips. Choose from single or dual outboard configurations up to 600 hp and you won't be able to stop the C30.

#### General

TYPE BRAND MODEL GUESTS CRUISING

Motorboat navan C30 - in arrivo! 12

CURRENT LOCATION

Toscana