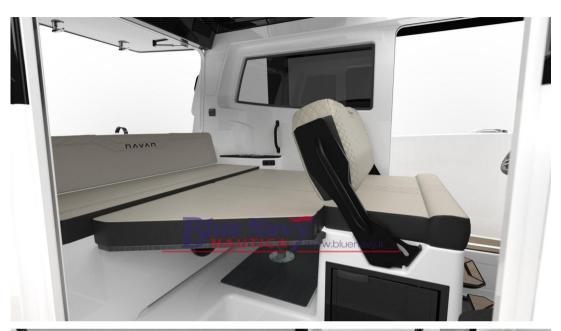

## Description

The NAVAN C30 combines athletic style with premium features and innovative technology in every aspect, designed for the most adventurous spirit. With a capacity of 12 people and designed for safety, comfort, style and power, it is comfortable both on your favorite lakes and on coastal trips. Choose from single or dual outboard configurations up to 600 hp and you won't be able to stop the C30.

### **Building / facilities**

AMOUNT OF CABINS BERTHS BATHROOM(S)

1 3 1