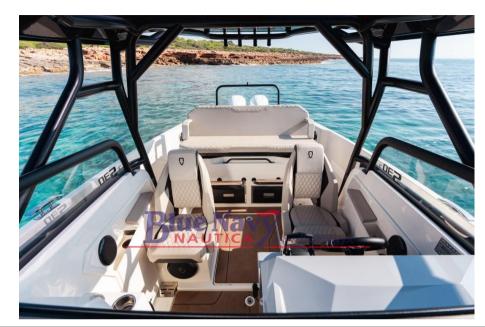

## Description

Blue Navy Nautica, official dealer, presents a new premium class brand that is part of the Brunswick group: NAVAN.

NAVAN S30, a boat that is the pinnacle of sports boating combined with our most luxurious features. This Walkaround model with center console, which can accommodate up to 12 passengers, exudes reliability from all sides by integrating our four pillars: safety, comfort, innovative design and versatility. Whether you're sailing in local waters or

Blue Navy Nautica - official dealer of:

- \* MERCURY MARINE Outboards Sales and Service
- \* Boats QUICKSILVER, Navan, MARINELLO, RANIERI
- \* Inflatable Boats BSC, SPX Rib, 2Bar,

Accessories notes:

Overall Length (m)- 10.23