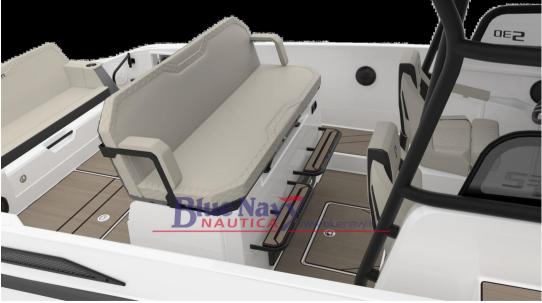

## Description

Blue Navy Nautica, official dealer, presents a new premium class brand that is part of the Brunswick group: NAVAN.

NAVAN S30, a boat that is the pinnacle of sports boating combined with our most luxurious features. This Walkaround model with center console, which can accommodate up to 12 passengers, exudes reliability from all sides by integrating our four pillars: safety, comfort, innovative design and versatility. Whether you're sailing in local waters or

Blue Navy Nautica - official dealer of:

- \* MERCURY MARINE Outboards Sales and Service
- \* Boats QUICKSILVER, Navan, MARINELLO, RANIERI
- \* Inflatable Boats BSC, SPX Rib, 2Bar,

Accessories notes:

Overall Length (m)- 10.23