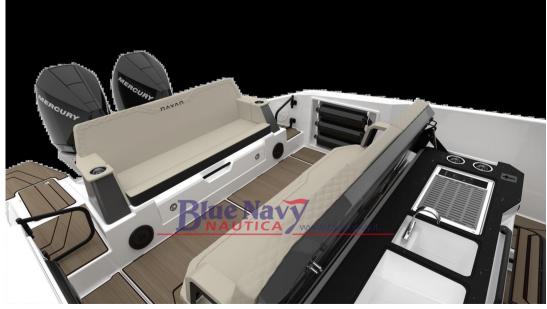

## Description

Blue Navy Nautica, official dealer, presents a new premium class brand that is part of the Brunswick group: NAVAN.

NAVAN S30, a boat that is the pinnacle of sports boating combined with our most luxurious features. This Walkaround model with center console, which can accommodate up to 12 passengers, exudes reliability from all sides by integrating our four pillars: safety, comfort, innovative design and versatility. Whether you're sailing in local waters or

Blue Navy Nautica - official dealer of:

- \* MERCURY MARINE Outboards Sales and Service
- \* Boats QUICKSILVER, Navan, MARINELLO, RANIERI
- \* Inflatable Boats BSC, SPX Rib, 2Bar,

Accessories notes:

Overall Length (m)- 10.23