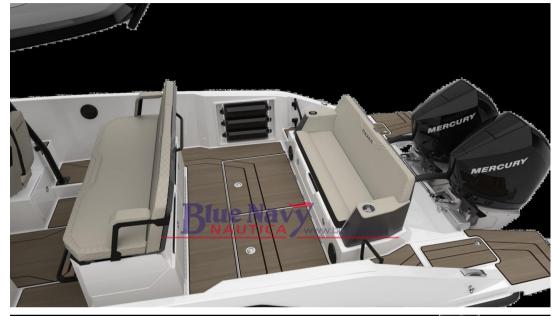

## Description

Blue Navy Nautica, official dealer, presents a new premium class brand that is part of the Brunswick group: NAVAN.

NAVAN S30, a boat that is the pinnacle of sports boating combined with our most luxurious features. This Walkaround model with center console, which can accommodate up to 12 passengers, exudes reliability from all sides by integrating our four pillars: safety, comfort, innovative design and versatility. Whether you're sailing in local waters or

Blue Navy Nautica - official dealer of:

- \* MERCURY MARINE Outboards Sales and Service
- \* Boats QUICKSILVER, Navan, MARINELLO, RANIERI
- \* Inflatable Boats BSC, SPX Rib, 2Bar,

Accessories notes:

Overall Length (m)- 10.23