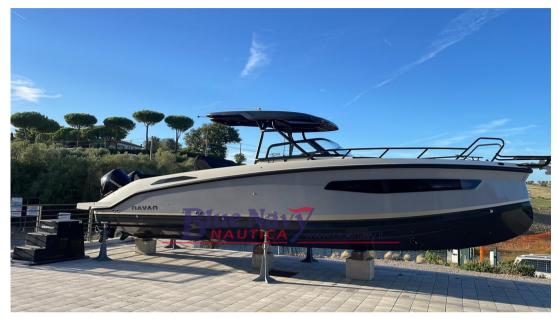

**SALE NEW** 

navan boats S30 - demo salone nautico genova 2024

## Description

Blue Navy Nautica, official dealer, presents a new premium class brand that is part of the Brunswick group: NAVAN.

NAVAN S30, a boat that is the pinnacle of sports boating combined with our most luxurious features. This Walkaround model with center console, which can accommodate up to 12 passengers, exudes reliability from all sides by integrating our four pillars: safety, comfort, innovative design and versatility. Whether you're sailing in local waters or

Venturing from one port to another, you will always have what you want for luxury and safe travel.

AVAILABILITY - PROMPT DELIVERY!

The photos are demonstrative and have no contractual value.

To view the boat and for a personalized quote - do not hesitate to contact us.