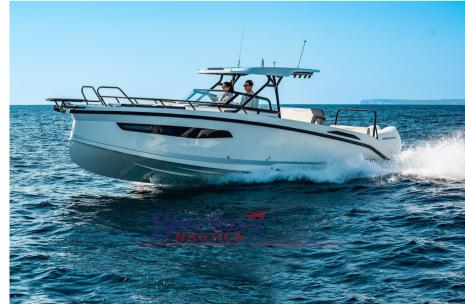

## Description

Blue Navy Nautica, official dealer, presents a new premium class brand that is part of the Brunswick group: NAVAN.

NAVAN S30, a boat that is the pinnacle of sports boating combined with our most luxurious features. This Walkaround model with center console, which can accommodate up to 12 passengers, exudes reliability from all sides by integrating our four pillars: safety, comfort, innovative design and versatility. Whether you're sailing in local waters or

Venturing from one port to another, you will always have what you want for luxury and safe travel.

AVAILABILITY - PROMPT DELIVERY!

The photos are demonstrative and have no contractual value.

To view the boat and for a personalized quote - do not hesitate to contact us.