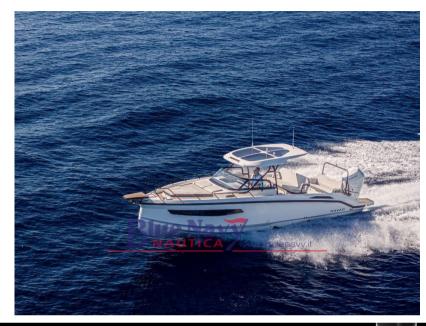

## Description

Blue Navy Nautica, official dealer, presents a new premium class brand that is part of the Brunswick group: NAVAN.

NAVAN S30, a boat that is the pinnacle of sports boating combined with our most luxurious features. This Walkaround model with center console, which can accommodate up to 12 passengers, exudes reliability from all sides by integrating our four pillars: safety, comfort, innovative design and versatility. Whether you're sailing in local waters or

Venturing from one port to another, you will always have what you want for luxury and safe travel.

AVAILABILITY - PROMPT DELIVERY!

The photos are demonstrative and have no contractual value.

To view the boat and for a personalized quote - do not hesitate to contact us.