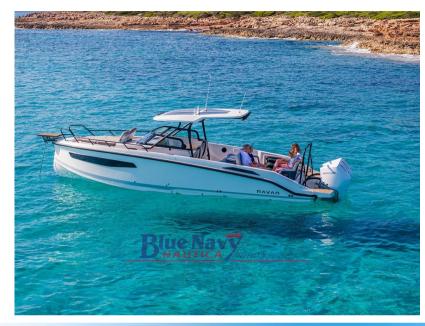

## Description

Blue Navy Nautica, official dealer, presents a new premium class brand that is part of the Brunswick group: NAVAN.

NAVAN S30, a boat that is the pinnacle of sports boating combined with our most luxurious features. This Walkaround model with center console, which can accommodate up to 12 passengers, exudes reliability from all sides by integrating our four pillars: safety, comfort, innovative design and versatility. Whether you're sailing in local waters or

Venturing from one port to another, you will always have what you want for luxury and safe travel.

AVAILABILITY - PROMPT DELIVERY!

The photos are demonstrative and have no contractual value.

To view the boat and for a personalized quote - do not hesitate to contact us.