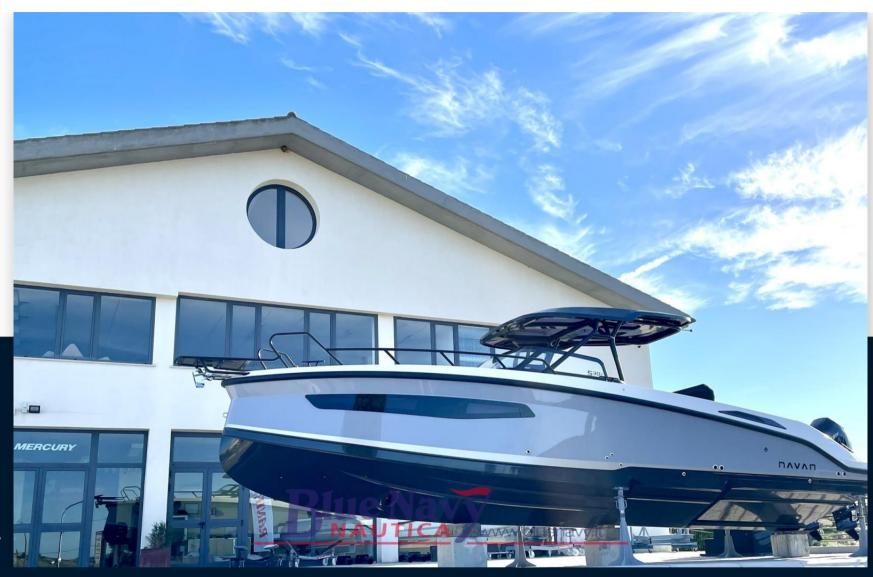

**SALE NEW** 

navan boats S30 - demo salone nautico genova 2024

## Description

Blue Navy Nautica, official dealer, presents a new premium class brand that is part of the Brunswick group: NAVAN.

NAVAN S30, a boat that is the pinnacle of sports boating combined with our most luxurious features. This Walkaround model with center console, which can accommodate up to 12 passengers, exudes reliability from all sides by integrating our four pillars: safety, comfort, innovative design and versatility. Whether you're sailing in local waters or

Venturing from one port to another, you will always have what you want for luxury and safe travel.

AVAILABILITY - PROMPT DELIVERY!

The photos are demonstrative and have no contractual value.

To view the boat and for a personalized quote - do not hesitate to contact us.