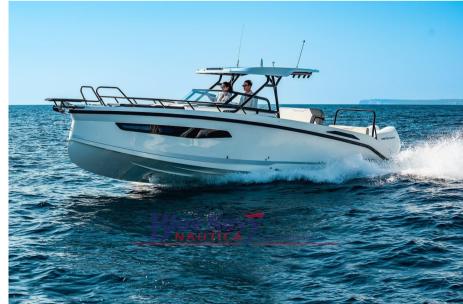

## Description

Blue Navy Nautica, official dealer, presents a new premium class brand that is part of the Brunswick group: NAVAN.

NAVAN S30, a boat that is the pinnacle of sports boating combined with our most luxurious features. This Walkaround model with center console, which can accommodate up to 12 passengers, exudes reliability from all sides by integrating our four pillars: safety, comfort, innovative design and versatility. Whether you're sailing in local waters or

Venturing from one port to another, you will always have what you want for luxury and safe travel.

AVAILABILITY - PROMPT DELIVERY!

The photos are demonstrative and have no contractual value.

To view the boat and for a personalized quote - do not hesitate to contact us.