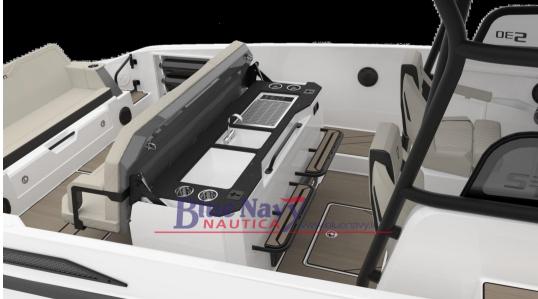

## Description

Blue Navy Nautica, official dealer, presents a new premium class brand that is part of the Brunswick group: NAVAN.

NAVAN S30, a boat that is the pinnacle of sports boating combined with our most luxurious features. This Walkaround model with center console, which can accommodate up to 12 passengers, exudes reliability from all sides by integrating our four pillars: safety, comfort, innovative design and versatility. Whether you're sailing in local waters or

General

TYPE BRAND MODEL GUESTS CRUISING

Motorboat navan boats S30 - pronta consegna 12

CURRENT LOCATION

Toscana