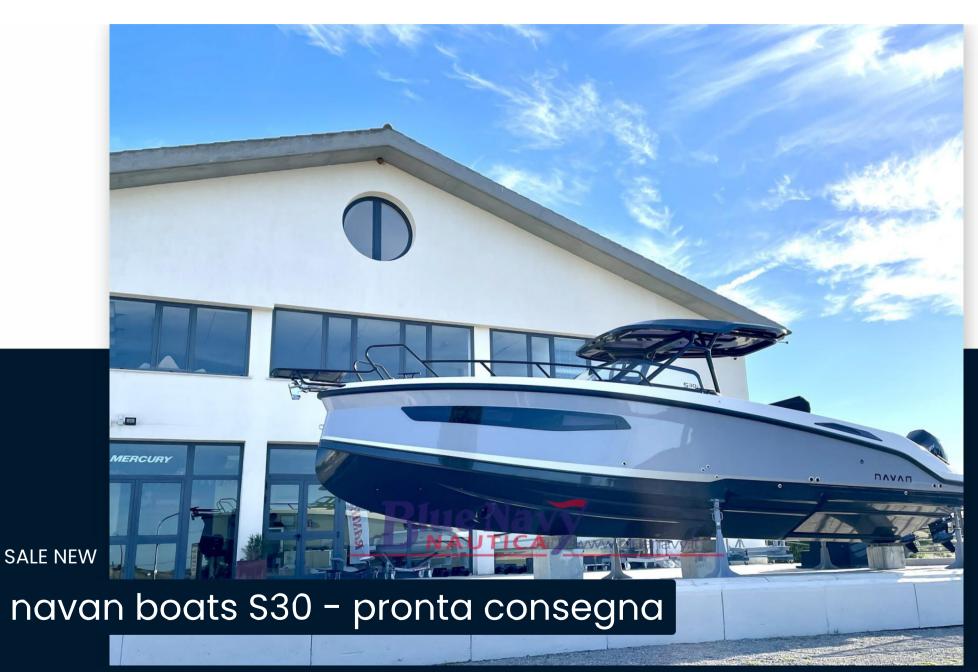

## Description

Blue Navy Nautica, official dealer, presents a new premium class brand that is part of the Brunswick group: NAVAN.

NAVAN S30, a boat that is the pinnacle of sports boating combined with our most luxurious features. This Walkaround model with center console, which can accommodate up to 12 passengers, exudes reliability from all sides by integrating our four pillars: safety, comfort, innovative design and versatility. Whether you're sailing in local waters or

Venturing from one port to another, you will always have what you want for luxury and safe travel.

AVAILABILITY - PROMPT DELIVERY!

The photos are demonstrative and have no contractual value.

To view the boat and for a personalized quote - do not hesitate to contact us.

General

TYPE BRAND MODEL GUESTS CRUISING

Motorboat navan boats S30 - pronta consegna 12

CURRENT LOCATION

Toscana