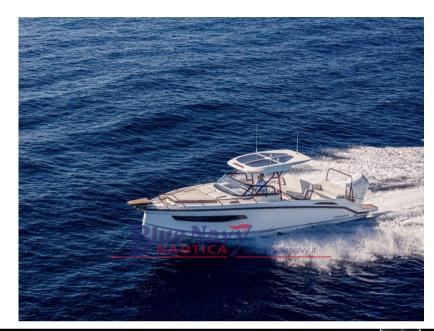

## Description

Blue Navy Nautica, official dealer, presents a new premium class brand that is part of the Brunswick group: NAVAN.

NAVAN S30, a boat that is the pinnacle of sports boating combined with our most luxurious features. This Walkaround model with center console, which can accommodate up to 12 passengers, exudes reliability from all sides by integrating our four pillars: safety, comfort, innovative design and versatility. Whether you're sailing in local waters or

Venturing from one port to another, you will always have what you want for luxury and safe travel.

AVAILABILITY - PROMPT DELIVERY!

The photos are demonstrative and have no contractual value.

To view the boat and for a personalized quote - do not hesitate to contact us.