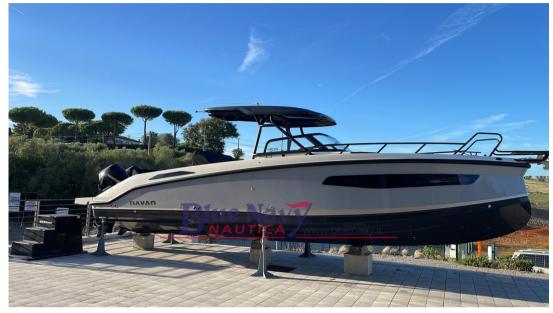

## Description

Blue Navy Nautica, official dealer, presents a new premium class brand that is part of the Brunswick group: NAVAN.

NAVAN S30, a boat that is the pinnacle of sports boating combined with our most luxurious features. This Walkaround model with center console, which can accommodate up to 12 passengers, exudes reliability from all sides by integrating our four pillars: safety, comfort, innovative design and versatility. Whether you're sailing in local waters or

Venturing from one port to another, you will always have what you want for luxury and safe travel.

AVAILABILITY - PROMPT DELIVERY!

The photos are demonstrative and have no contractual value.

To view the boat and for a personalized quote - do not hesitate to contact us.