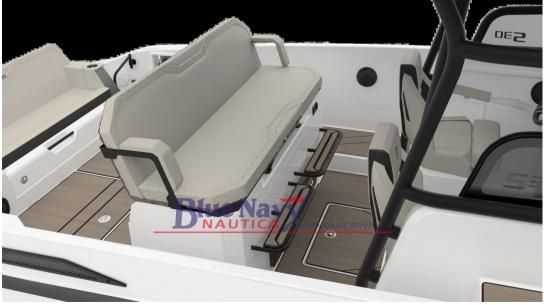

## Description

Blue Navy Nautica, official dealer, presents a new premium class brand that is part of the Brunswick group: NAVAN.

NAVAN S30, a boat that is the pinnacle of sports boating combined with our most luxurious features. This Walkaround model with center console, which can accommodate up to 12 passengers, exudes reliability from all sides by integrating our four pillars: safety, comfort, innovative design and versatility. Whether you're sailing in local waters or

General

TYPE BRAND MODEL GUESTS CRUISING

Motorboat navan boats S30 - pronta consegna 12

CURRENT LOCATION

Toscana