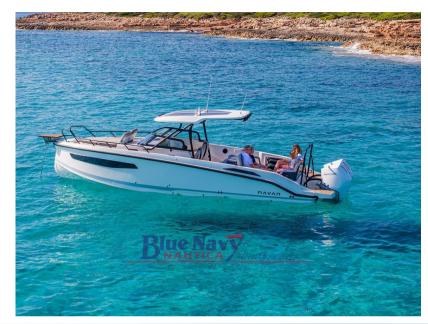

## Description

Blue Navy Nautica, official dealer, presents a new premium class brand that is part of the Brunswick group: NAVAN.

NAVAN S30, a boat that is the pinnacle of sports boating combined with our most luxurious features. This Walkaround model with center console, which can accommodate up to 12 passengers, exudes reliability from all sides by integrating our four pillars: safety, comfort, innovative design and versatility. Whether you're sailing in local waters or

Venturing from one port to another, you will always have what you want for luxury and safe travel.

AVAILABILITY - PROMPT DELIVERY!

The photos are demonstrative and have no contractual value.

To view the boat and for a personalized quote - do not hesitate to contact us.