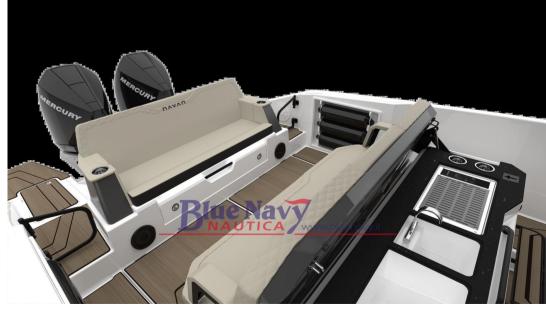

## Description

Blue Navy Nautica, official dealer, presents a new premium class brand that is part of the Brunswick group: NAVAN.

NAVAN S30, a boat that is the pinnacle of sports boating combined with our most luxurious features. This Walkaround model with center console, which can accommodate up to 12 passengers, exudes reliability from all sides by integrating our four pillars: safety, comfort, innovative design and versatility. Whether you're sailing in local waters or

General

TYPE BRAND MODEL GUESTS CRUISING

Motorboat navan boats S30 - pronta consegna 12

CURRENT LOCATION

Toscana