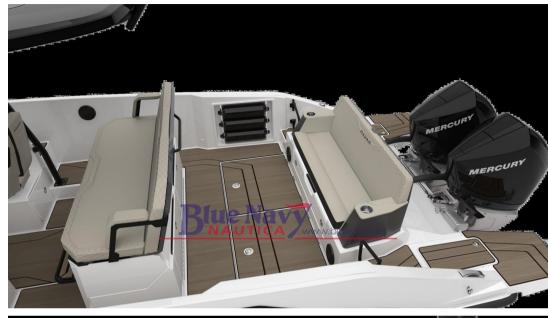

## Description

Blue Navy Nautica, official dealer, presents a new premium class brand that is part of the Brunswick group: NAVAN.

NAVAN S30, a boat that is the pinnacle of sports boating combined with our most luxurious features. This Walkaround model with center console, which can accommodate up to 12 passengers, exudes reliability from all sides by integrating our four pillars: safety, comfort, innovative design and versatility. Whether you're sailing in local waters or

General

TYPE BRAND MODEL GUESTS CRUISING

Motorboat navan boats S30 - pronta consegna 12

CURRENT LOCATION

Toscana