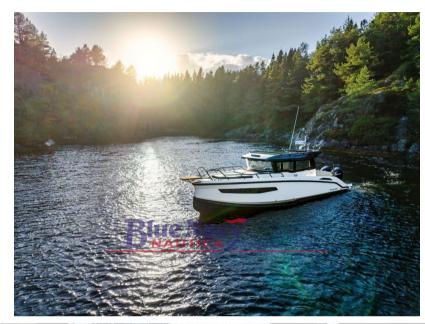

# Description

The NAVAN C30 combines athletic style with premium features and innovative technology in every aspect, designed for the most adventurous spirit. With a capacity of 12 people and designed for safety, comfort, style and power, it is comfortable both on your favorite lakes and on coastal trips. Choose from single or dual outboard configurations up to 600hp and you won't be able to stop the C30.