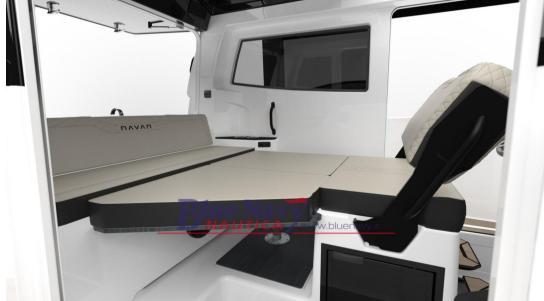

# Description

The NAVAN C30 combines athletic style with premium features and innovative technology in every aspect, designed for the most adventurous spirit. With a capacity of 12 people and designed for safety, comfort, style and power, it is comfortable both on your favorite lakes and on coastal trips. Choose from single or dual outboard configurations up to 600hp and you won't be able to stop the C30.