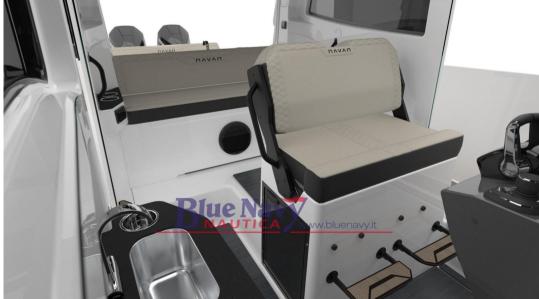

# Description

The NAVAN C30 combines athletic style with premium features and innovative technology in every aspect, designed for the most adventurous spirit. With a capacity of 12 people and designed for safety, comfort, style and power, it is comfortable both on your favorite lakes and on coastal trips. Choose from single or dual outboard configurations up to 600hp and you won't be able to stop the C30.