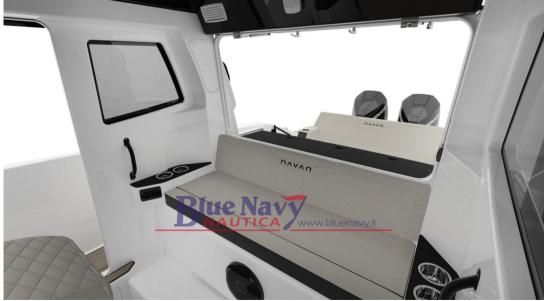

# Description

The NAVAN C30 combines athletic style with premium features and innovative technology in every aspect, designed for the most adventurous spirit. With a capacity of 12 people and designed for safety, comfort, style and power, it is comfortable both on your favorite lakes and on coastal trips. Choose from single or dual outboard configurations up to 600hp and you won't be able to stop the C30.