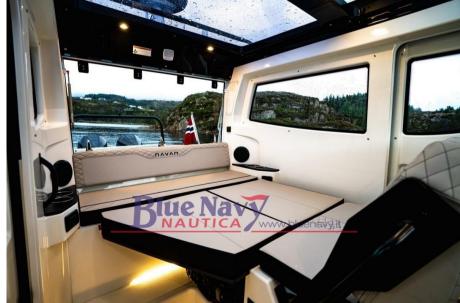

marine Salmeri, Trimarchi Allegra Idea, Beneteau, Jeanneau that inflatable boat BSC, SPX RIB, 2Bar, Master, Solemar, Lomac, Kardis, Ranieri powered by Mercury, Yamaha, Honda, Suzuki.

Blue Navy Nautica - official dealer of:

- \* MERCURY MARINE Outboard Motors Sales and Service
- \* Boats QUICKSILVER, NAVAN, Ranieri, MARINELLO
- \* Inflatable boats BSC, SPX-Rib, 2BAR

# **Specifications**

WIDTH
2.99
GUESTS CRUISING
12
BATHROOMS

EENGTH

9.00

FUEL TANK CAPACITY

400

CABINS

1



#### General

TYPE BRAND MODEL GUESTS CRUISING

Motorboat navan C30 nuova 12

### **Dimensions / Performance**

FUEL CAPACITY (L)
400

# **Building / facilities**

AMOUNT OF CABINS BERTHS BATHROOM(S)
1 2 1

# **Engine room**

NUMBER OF ENGINES (CV) 0

# **Deck equipment**

**DECK SHOWER**