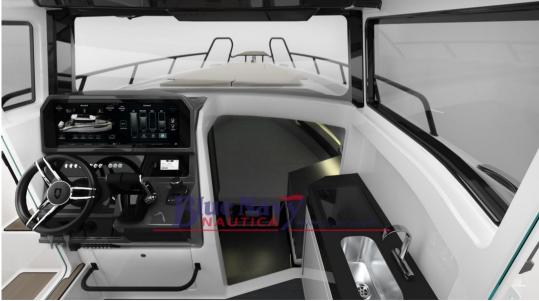

# Description

The NAVAN C30 combines athletic style with premium features and innovative technology in every aspect, designed for the most adventurous spirit. With a capacity of 12 people and designed for safety, comfort, style and power, it is comfortable both on your favorite lakes and on coastal trips. Choose from single or dual outboard configurations up to 600hp and you won't be able to stop the C30.