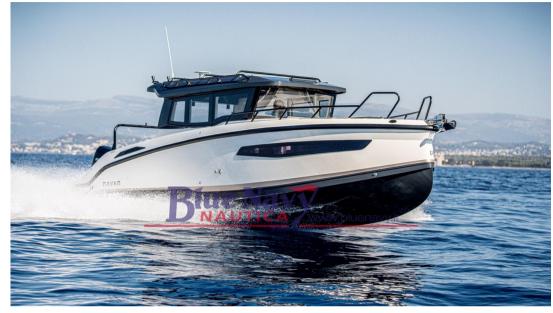

# Description

The NAVAN C30 combines athletic style with premium features and innovative technology in every aspect, designed for the most adventurous spirit. With a capacity of 12 people and designed for safety, comfort, style and power, it is comfortable both on your favorite lakes and on coastal trips. Choose from single or dual outboard configurations up to 600hp and you won't be able to stop the C30.

#### General

TYPE BRAND MODEL GUESTS CRUISING

Motorboat navan C30 nuova 12