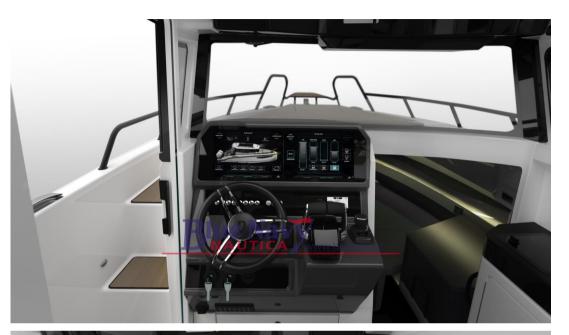

# Description

The NAVAN C30 combines athletic style with premium features and innovative technology in every aspect, designed for the most adventurous spirit. With a capacity of 12 people and designed for safety, comfort, style and power, it is comfortable both on your favorite lakes and on coastal trips. Choose from single or dual outboard configurations up to 600hp and you won't be able to stop the C30.