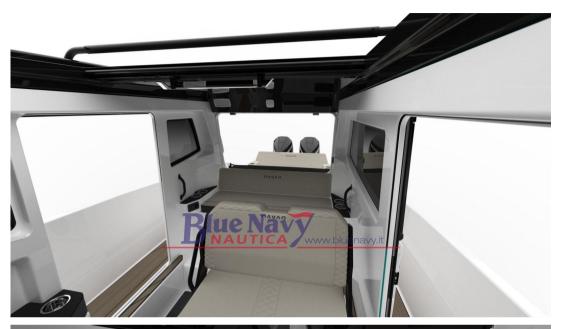

# Description

The NAVAN C30 combines athletic style with premium features and innovative technology in every aspect, designed for the most adventurous spirit. With a capacity of 12 people and designed for safety, comfort, style and power, it is comfortable both on your favorite lakes and on coastal trips. Choose from single or dual outboard configurations up to 600hp and you won't be able to stop the C30.