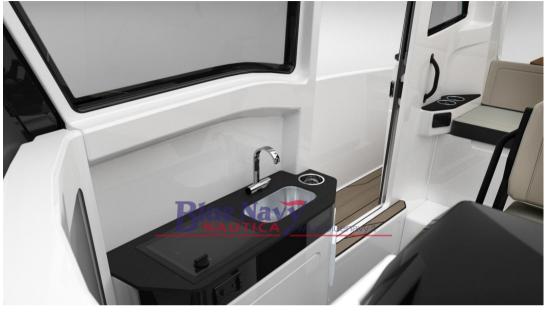

Trimarchi Allegra Idea, Beneteau, Jeanneau that inflatable boat BSC, SPX RIB, 2Bar, Master, Solemar, Lomac, Kardis, Ranieri powered by Mercury, Yamaha, Honda, Suzuki.

Blue Navy Nautica - official dealer of:

- \* MERCURY MARINE Outboard Motors Sales and Service
- \* Boats QUICKSILVER, NAVAN, Ranieri, MARINELLO
- \* Inflatable boats BSC, SPX-Rib, 2BAR

# **Specifications**

WIDTH
2.99
GUESTS CRUISING
12
BATHROOMS

EENGTH

9.00

FUEL TANK CAPACITY

400

CABINS

1



#### General

TYPE BRAND MODEL GUESTS CRUISING

Motorboat navan C30 nuova 12

### **Dimensions / Performance**

FUEL CAPACITY (L)
400

# **Building / facilities**

AMOUNT OF CABINS BERTHS BATHROOM(S)
1 2 1

# **Engine room**

NUMBER OF ENGINES (CV) 0

# **Deck equipment**

**DECK SHOWER**