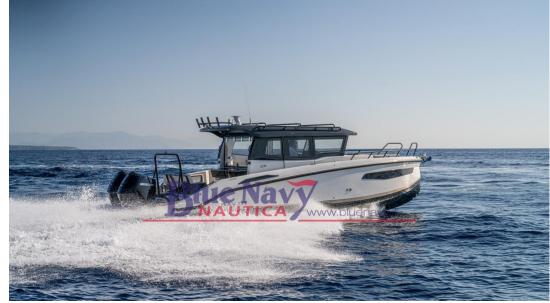

# Description

The NAVAN C30 combines athletic style with premium features and innovative technology in every aspect, designed for the most adventurous spirit. With a capacity of 12 people and designed for safety, comfort, style and power, it is comfortable both on your favorite lakes and on coastal trips. Choose from single or dual outboard configurations up to 600hp and you won't be able to stop the C30.

#### General

TYPE BRAND MODEL GUESTS CRUISING

Motorboat navan C30 nuova 12