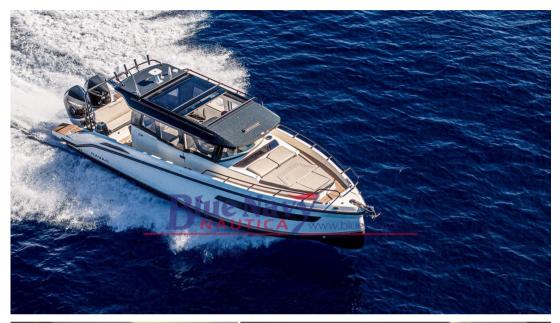

# Description

The NAVAN C30 combines athletic style with premium features and innovative technology in every aspect, designed for the most adventurous spirit. With a capacity of 12 people and designed for safety, comfort, style and power, it is comfortable both on your favorite lakes and on coastal trips. Choose from single or dual outboard configurations up to 600hp and you won't be able to stop the C30.