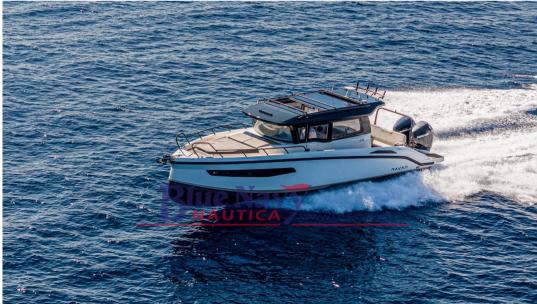

# Description

The NAVAN C30 combines athletic style with premium features and innovative technology in every aspect, designed for the most adventurous spirit. With a capacity of 12 people and designed for safety, comfort, style and power, it is comfortable both on your favorite lakes and on coastal trips. Choose from single or dual outboard configurations up to 600hp and you won't be able to stop the C30.

#### General

TYPE BRAND MODEL GUESTS CRUISING

Motorboat navan C30 nuova 12