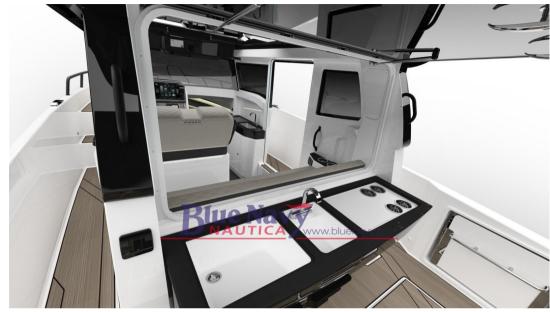

# Description

The NAVAN C30 combines athletic style with premium features and innovative technology in every aspect, designed for the most adventurous spirit. With a capacity of 12 people and designed for safety, comfort, style and power, it is comfortable both on your favorite lakes and on coastal trips. Choose from single or dual outboard configurations up to 600hp and you won't be able to stop the C30.