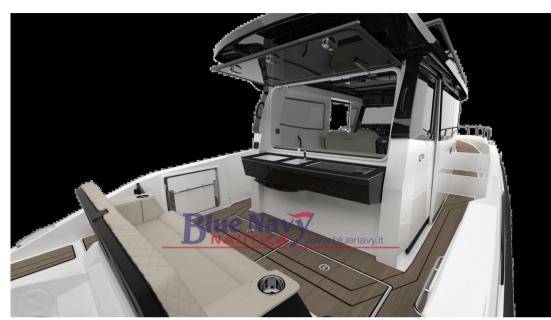

# Description

The NAVAN C30 combines athletic style with premium features and innovative technology in every aspect, designed for the most adventurous spirit. With a capacity of 12 people and designed for safety, comfort, style and power, it is comfortable both on your favorite lakes and on coastal trips. Choose from single or dual outboard configurations up to 600hp and you won't be able to stop the C30.