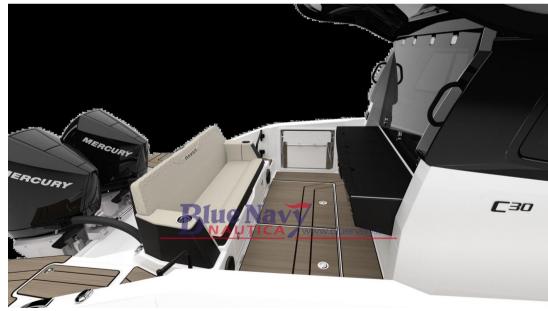

# Description

The NAVAN C30 combines athletic style with premium features and innovative technology in every aspect, designed for the most adventurous spirit. With a capacity of 12 people and designed for safety, comfort, style and power, it is comfortable both on your favorite lakes and on coastal trips. Choose from single or dual outboard configurations up to 600hp and you won't be able to stop the C30.