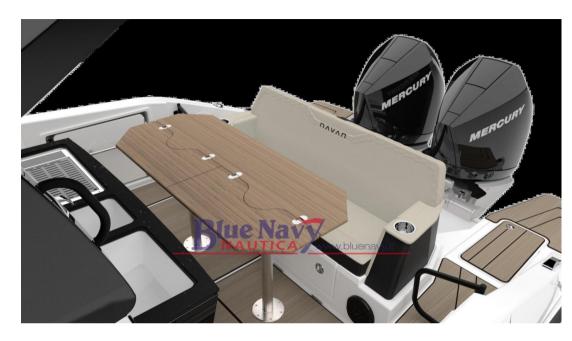

# Description

The NAVAN C30 combines athletic style with premium features and innovative technology in every aspect, designed for the most adventurous spirit. With a capacity of 12 people and designed for safety, comfort, style and power, it is comfortable both on your favorite lakes and on coastal trips. Choose from single or dual outboard configurations up to 600hp and you won't be able to stop the C30.