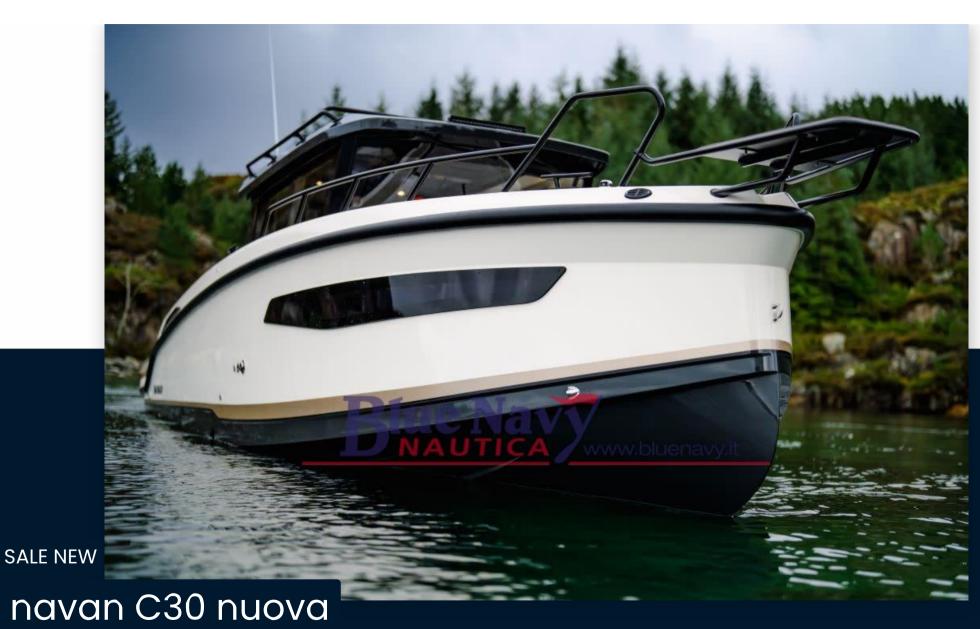

# Description

The NAVAN C30 combines athletic style with premium features and innovative technology in every aspect, designed for the most adventurous spirit. With a capacity of 12 people and designed for safety, comfort, style and power, it is comfortable both on your favorite lakes and on coastal trips. Choose from single or dual outboard configurations up to 600hp and you won't be able to stop the C30.

#### General

TYPE BRAND MODEL GUESTS CRUISING

Motorboat navan C30 nuova 12