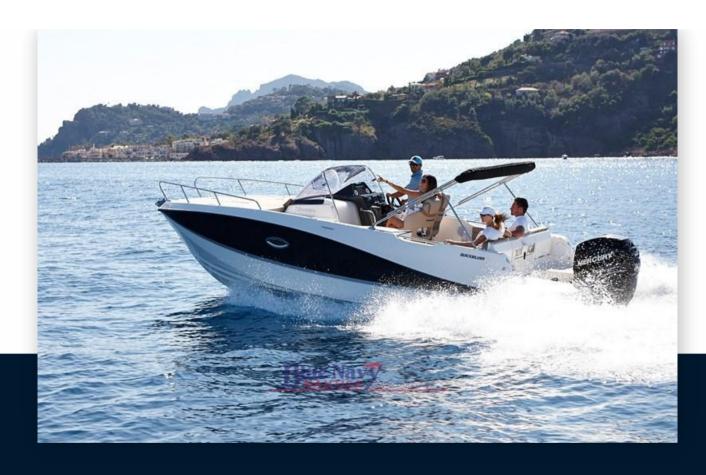

## quicksilver 755 sundeck (2 posti letto)

## Description

With a perfect mix of performance, comfort and versatility, in the 7+ meter category, the Quicksilver Activ 755 Sundeck has been designed to offer maximum relaxation and all the pleasure of sailing. Its versatility is expressed in the choice of configurations proposed, ranging from the width of the sundeck to the availability of comfortable seats. The Activ 755 Sundeck can accommodate up to 8 people for a quick day cruise, or for water sports, while it can comfortably accommodate 2 people for the night.

## **Specifications**

| YEAR            | LENGTH             |
|-----------------|--------------------|
| 2024            | 7.62               |
| WIDTH           | FUEL TANK CAPACITY |
| 2.55            | 280                |
| GUESTS CRUISING | CABINS             |
| 8               | 1                  |