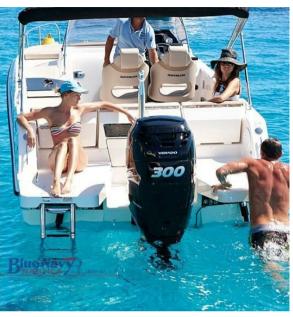

## Description

With a perfect mix of performance, comfort and versatility, in the 7+ meter category, the Quicksilver Activ 755 Sundeck has been designed to offer maximum relaxation and all the pleasure of sailing. Its versatility is expressed in the choice of configurations proposed, ranging from the width of the sundeck to the availability of comfortable seats. The Activ 755 Sundeck can accommodate up to 8 people for a quick day cruise, or for water sports, while it can comfortably accommodate 2 people for the night.

Blue Navy Nautica - official dealer of:

- \* MERCURY MARINE engines Sales and Service
- \* QUICKSILVER, NAVAN, RANIERI, MARINELLO
- \* Inflatable Boats BSC, SPX Rib, 2Bar
- \* boat trailers : Satellite