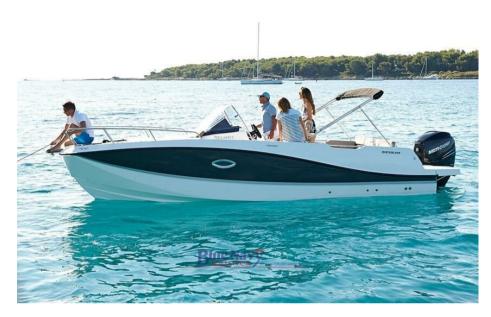

## quicksilver 755 sundeck (2 posti letto)

## Description

With a perfect mix of performance, comfort and versatility, in the 7+ meter category, the Quicksilver Activ 755 Sundeck has been designed to offer maximum relaxation and all the pleasure of sailing. Its versatility is expressed in the choice of configurations proposed, ranging from the width of the sundeck to the availability of comfortable seats. The Activ 755 Sundeck can accommodate up to 8 people for a quick day cruise, or for water sports, while it can comfortably accommodate 2 people for the night.