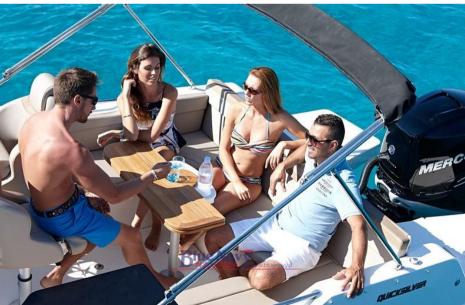

## Description

With a perfect mix of performance, comfort and versatility, in the 7+ meter category, the Quicksilver Activ 755 Sundeck has been designed to offer maximum relaxation and all the pleasure of sailing. Its versatility is expressed in the choice of configurations proposed, ranging from the width of the sundeck to the availability of comfortable seats. The Activ 755 Sundeck can accommodate up to 8 people for a quick day cruise, or for water sports, while it can comfortably accommodate 2 people for the night.

## **Specifications**

| YEAR            | LENGTH             |
|-----------------|--------------------|
| 2024            | 7.62               |
| WIDTH           | FUEL TANK CAPACITY |
| 2.55            | 280                |
| GUESTS CRUISING | CABINS             |
| 8               | 1                  |