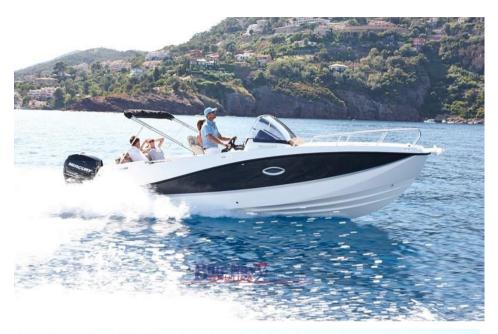

## Description

With a perfect mix of performance, comfort and versatility, in the 7+ meter category, the Quicksilver Activ 755 Sundeck has been designed to offer maximum relaxation and all the pleasure of sailing. Its versatility is expressed in the choice of configurations proposed, ranging from the width of the sundeck to the availability of comfortable seats. The Activ 755 Sundeck can accommodate up to 8 people for a quick day cruise, or for water sports, while it can comfortably accommodate 2 people for the night.