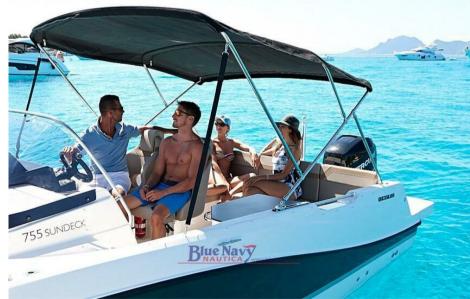

## Description

With a perfect mix of performance, comfort and versatility, in the 7+ meter category, the Quicksilver Activ 755 Sundeck has been designed to offer maximum relaxation and all the pleasure of sailing. Its versatility is expressed in the choice of configurations proposed, ranging from the width of the sundeck to the availability of comfortable seats. The Activ 755 Sundeck can accommodate up to 8 people for a quick day cruise, or for water sports, while it can comfortably accommodate 2 people for the night.

## **Specifications**

| YEAR            | LENGTH             |
|-----------------|--------------------|
| 2024            | 7.62               |
| WIDTH           | FUEL TANK CAPACITY |
| 2.55            | 280                |
| GUESTS CRUISING | CABINS             |
| 8               | 1                  |