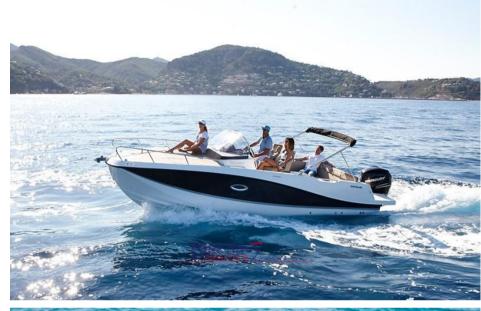

## quicksilver 755 sundeck (2 posti letto)

## Description

With a perfect mix of performance, comfort and versatility, in the 7+ meter category, the Quicksilver Activ 755 Sundeck has been designed to offer maximum relaxation and all the pleasure of sailing. Its versatility is expressed in the choice of configurations proposed, ranging from the width of the sundeck to the availability of comfortable seats. The Activ 755 Sundeck can accommodate up to 8 people for a quick day cruise, or for water sports, while it can comfortably accommodate 2 people for the night.