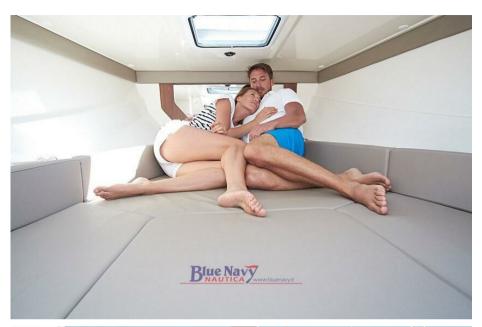

## Description

With a perfect mix of performance, comfort and versatility, in the 7+ meter category, the Quicksilver Activ 755 Sundeck has been designed to offer maximum relaxation and all the pleasure of sailing. Its versatility is expressed in the choice of configurations proposed, ranging from the width of the sundeck to the availability of comfortable seats. The Activ 755 Sundeck can accommodate up to 8 people for a quick day cruise, or for water sports, while it can comfortably accommodate 2 people for the night.

General

TYPE BRAND MODEL GUESTS CRUISING

Motorboat quicksilver 755 sundeck (2 posti letto) 8

**Dimensions/Performance** 

FUEL CAPACITY (L) 280

**Building / facilities** 

AMOUNT OF CABINS BERTHS
1 2

**Engine room** 