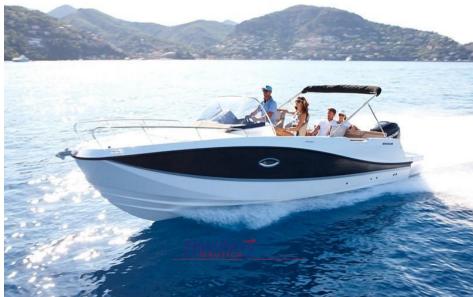

## quicksilver 755 sundeck (2 posti letto)

## Description

With a perfect mix of performance, comfort and versatility, in the 7+ meter category, the Quicksilver Activ 755 Sundeck has been designed to offer maximum relaxation and all the pleasure of sailing. Its versatility is expressed in the choice of configurations proposed, ranging from the width of the sundeck to the availability of comfortable seats. The Activ 755 Sundeck can accommodate up to 8 people for a quick day cruise, or for water sports, while it can comfortably accommodate 2 people for the night.