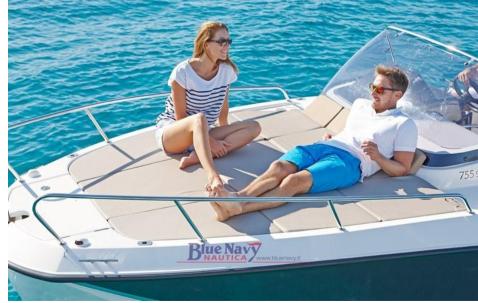

## Description

With a perfect mix of performance, comfort and versatility, in the 7+ meter category, the Quicksilver Activ 755 Sundeck has been designed to offer maximum relaxation and all the pleasure of sailing. Its versatility is expressed in the choice of configurations proposed, ranging from the width of the sundeck to the availability of comfortable seats. The Activ 755 Sundeck can accommodate up to 8 people for a quick day cruise, or for water sports, while it can comfortably accommodate 2 people for the night.

## **Specifications**

| YEAR            | LENGTH             |
|-----------------|--------------------|
| 2024            | 7.62               |
| WIDTH           | FUEL TANK CAPACITY |
| 2.55            | 280                |
| GUESTS CRUISING | CABINS             |
| 8               | 1                  |