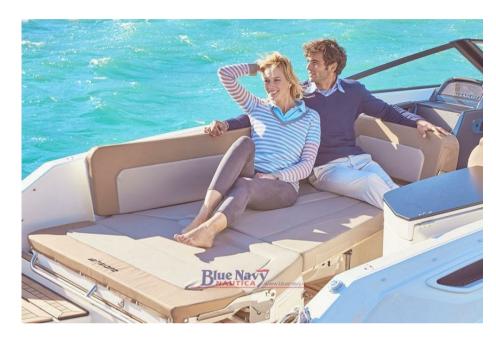

## Description

For a day trip or a weekend on a boat, the Activ 755 Cruiser is ideal because it has a deep cockpit and an integral windshield that allow you to travel dry and safely. Internally, the cabin of this 7 m boat is equipped with large windows, for an excellent view: the best in its category. Personalization is key. For the cockpit area you can choose between 3 possible configurations, in addition there are different configurations available for upgrading accessories and a whole range of Mercury engines.