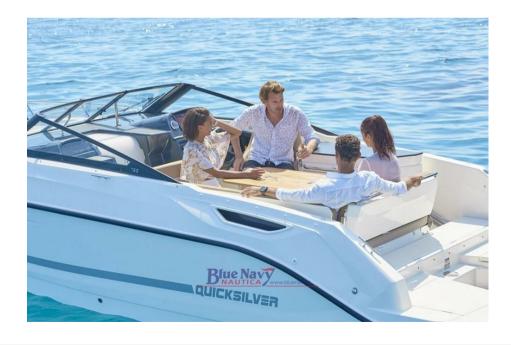

## Description

For a day trip or a weekend on a boat, the Activ 755 Cruiser is ideal because it has a deep cockpit and an integral windshield that allow you to travel dry and safely. Internally, the cabin of this 7 m boat is equipped with large windows, for an excellent view: the best in its category. Personalization is key. For the cockpit area you can choose between 3 possible configurations, in addition there are different configurations available for upgrading accessories and a whole range of Mercury engines.