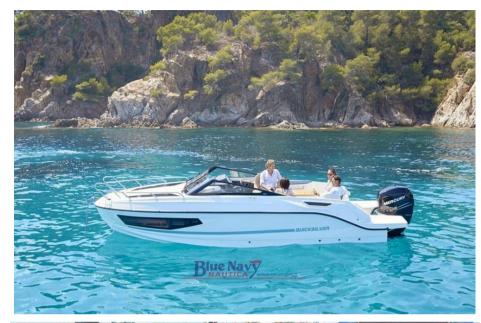

## Description

For a day trip or a weekend on a boat, the Activ 755 Cruiser is ideal because it has a deep cockpit and an integral windshield that allow you to travel dry and safely. Internally, the cabin of this 7 m boat is equipped with large windows, for an excellent view: the best in its category. Personalization is key. For the cockpit area you can choose between 3 possible configurations, in addition there are different configurations available for upgrading accessories and a whole range of Mercury engines.