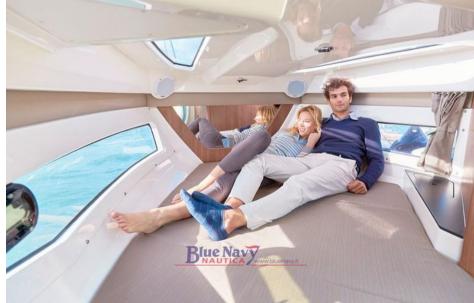

## Description

For a day trip or a weekend on a boat, the Activ 755 Cruiser is ideal because it has a deep cockpit and an integral windshield that allow you to travel dry and safely. Internally, the cabin of this 7 m boat is equipped with large windows, for an excellent view: the best in its category. Personalization is key. For the cockpit area you can choose between 3 possible configurations, in addition there are different configurations available for upgrading accessories and a whole range of Mercury engines.