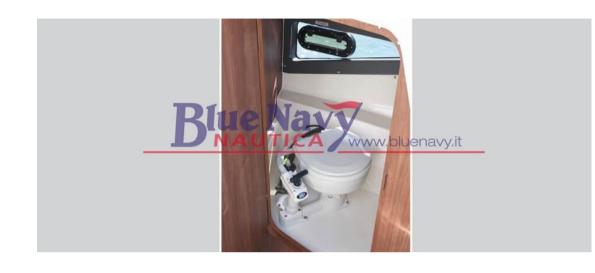

## Specifications

| YEAR            | LENGTH             |
|-----------------|--------------------|
| 2024            | 7.37               |
| WIDTH           | FUEL TANK CAPACITY |
| 2.55            | 280                |
| GUESTS CRUISING | CABINS             |
| 8               | 1                  |
| BATHROOMS       | -                  |
| 1               |                    |

General

TYPE BRAND MODEL GUESTS CRUISING

Motorboat quicksilver 755 cruiser 7,37 mt, 2 posti letto 8

**Dimensions / Performance** 

FUEL CAPACITY (L) 280

**Building / facilities** 

AMOUNT OF CABINS BERTHS BATHROOM(S)

1 2

**Engine room** 

NUMBER OF ENGINES (CV)

0