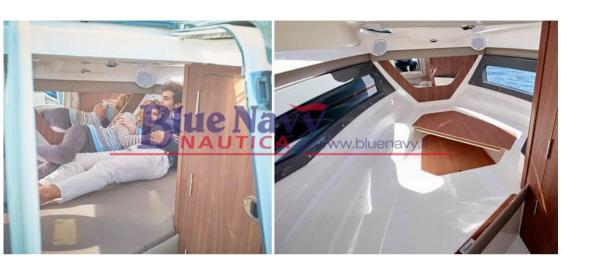

## Description

For a day trip or a weekend on a boat, the Activ 755 Cruiser is ideal because it has a deep cockpit and an integral windshield that allow you to travel dry and safely. Internally, the cabin of this 7 m boat is equipped with large windows, for an excellent view: the best in its category. Personalization is key. For the cockpit area you can choose between 3 possible configurations, in addition there are different configurations available for upgrading accessories and a whole range of Mercury engines.