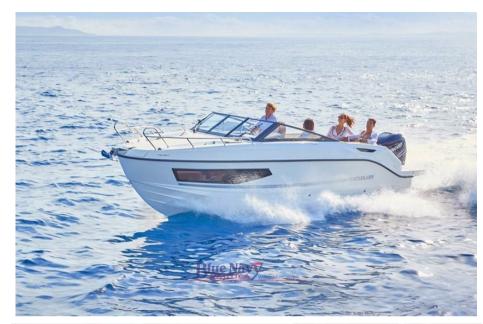

## Description

For a day trip or a weekend on a boat, the Activ 755 Cruiser is ideal because it has a deep cockpit and an integral windshield that allow you to travel dry and safely. Internally, the cabin of this 7 m boat is equipped with large windows, for an excellent view: the best in its category. Personalization is key. For the cockpit area you can choose between 3 possible configurations, in addition there are different configurations available for upgrading accessories and a whole range of Mercury engines.