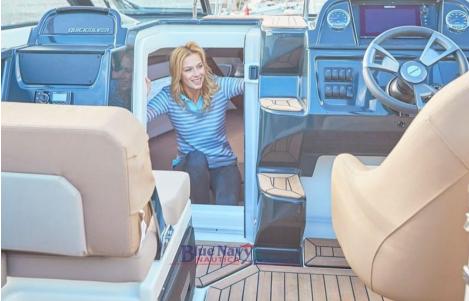

## Description

For a day trip or a weekend on a boat, the Activ 755 Cruiser is ideal because it has a deep cockpit and an integral windshield that allow you to travel dry and safely. Internally, the cabin of this 7 m boat is equipped with large windows, for an excellent view: the best in its category. Personalization is key. For the cockpit area you can choose between 3 possible configurations, in addition there are different configurations available for upgrading accessories and a whole range of Mercury engines.