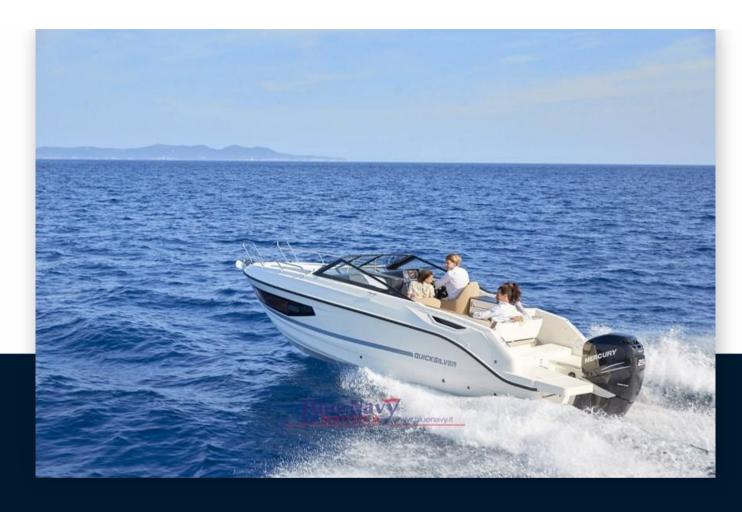

## Description

For a day trip or a weekend on a boat, the Activ 755 Cruiser is ideal because it has a deep cockpit and an integral windshield that allow you to travel dry and safely. Internally, the cabin of this 7 m boat is equipped with large windows, for an excellent view: the best in its category. Personalization is key. For the cockpit area you can choose between 3 possible configurations, in addition there are different configurations available for upgrading accessories and a whole range of Mercury engines.

## Specifications

| YEAR            | LENGTH             |
|-----------------|--------------------|
| 2024            | 7.37               |
| WIDTH           | FUEL TANK CAPACITY |
| 2.55            | 280                |
| GUESTS CRUISING | CABINS             |
| 8               | 1                  |
| BATHROOMS       | -                  |
| 1               |                    |