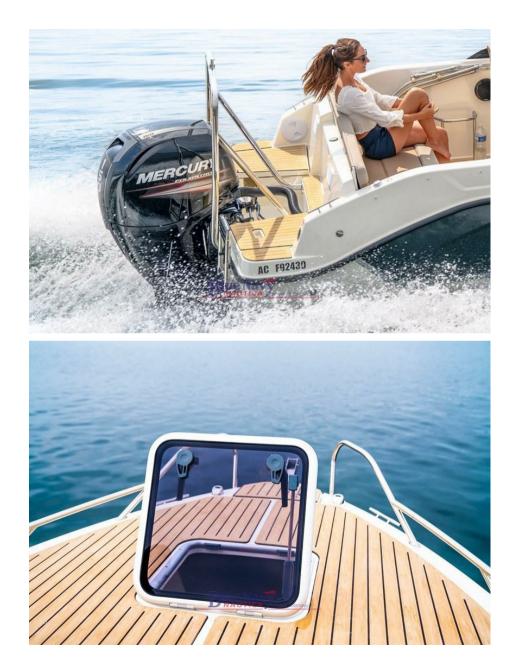

#### Description

Longer and wider than the previous version, the Activ 605 Cruiser still remains our most compact cruiser. Thanks to the new design, the dimensions are more generous and the line more streamlined. A feature you might be interested in: the increased comfort is combined with longer cruising times, thanks to the largest fuel tank in its class.

The photos are demonstrative and do not have contractual value. Blue Navy Nautica - official dealer of Quicksilver and Navan - for the best personalized quote, we invite you to our headquarters in Fonteblanda GR (Talamone port).