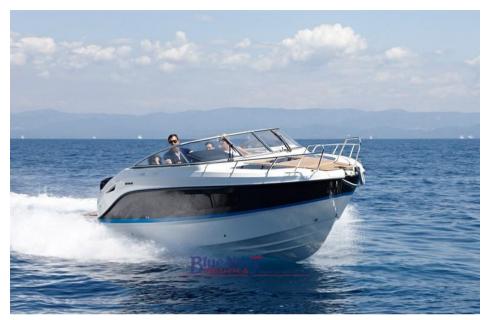

# quicksilver Activ 805 cruiser (8,29mt - 4 postiletto)

### Description

Official dealer for Tuscany of QUICKSILVER and NAVAN by Quicksilver - Blue Navy Nautica offers Quicksilver 805 Cruiser boat.

Designed with attention to detail, the Activ 805 Cruiser is our flagship model for same-day cruising. Refinement, power, safety and comfort are the key values of this interesting novelty that is added to our line. It can mount an engine with up to 400 hp of power, and accommodate up to 9 people for a day cruise, to play sports and have fun with family and friends. The Activ 805 Cruiser is the ultimate in performance, style and elegance.