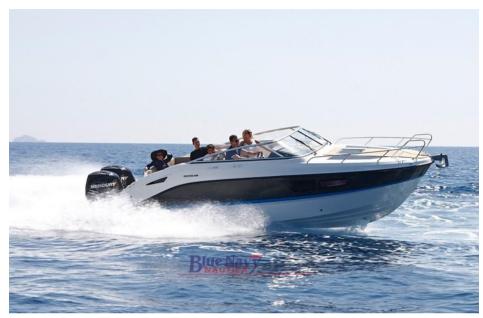

# quicksilver Activ 805 cruiser (8,29mt - 4 postiletto)

### Description

Official dealer for Tuscany of QUICKSILVER and NAVAN by Quicksilver - Blue Navy Nautica offers Quicksilver 805 Cruiser boat.

Designed with attention to detail, the Activ 805 Cruiser is our flagship model for same-day cruising. Refinement, power, safety and comfort are the key values of this interesting novelty that is added to our line. It can mount an engine with up to 400 hp of power, and accommodate up to 9 people for a day cruise, to play sports and have fun with family and friends. The Activ 805 Cruiser is the ultimate in performance, style and elegance.