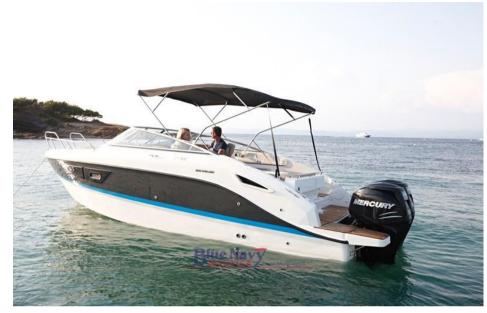

# quicksilver Activ 805 cruiser (8,29mt - 4 postiletto)

### Description

Official dealer for Tuscany of QUICKSILVER and NAVAN by Quicksilver - Blue Navy Nautica offers Quicksilver 805 Cruiser boat.

Designed with attention to detail, the Activ 805 Cruiser is our flagship model for same-day cruising. Refinement, power, safety and comfort are the key values of this interesting novelty that is added to our line. It can mount an engine with up to 400 hp of power, and accommodate up to 9 people for a day cruise, to play sports and have fun with family and friends. The Activ 805 Cruiser is the ultimate in performance, style and elegance.