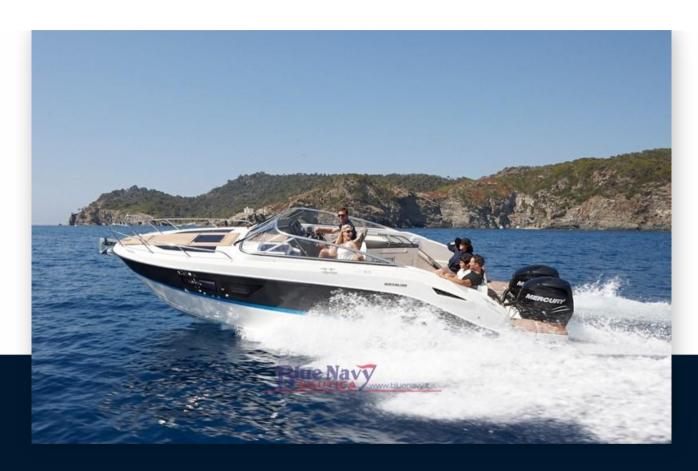

# quicksilver Activ 805 cruiser (8,29mt - 4 postiletto)

### Description

Official dealer for Tuscany of QUICKSILVER and NAVAN by Quicksilver - Blue Navy Nautica offers Quicksilver 805 Cruiser boat.

Designed with attention to detail, the Activ 805 Cruiser is our flagship model for same-day cruising. Refinement, power, safety and comfort are the key values of this interesting novelty that is added to our line. It can mount an engine with up to 400 hp of power, and accommodate up to 9 people for a day cruise, to play sports and have fun with family and friends. The Activ 805 Cruiser is the ultimate in performance, style and elegance.