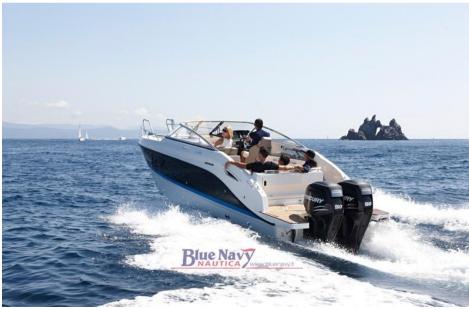

# quicksilver Activ 805 cruiser (8,29mt - 4 postiletto)

### Description

Official dealer for Tuscany of QUICKSILVER and NAVAN by Quicksilver - Blue Navy Nautica offers Quicksilver 805 Cruiser boat.

Designed with attention to detail, the Activ 805 Cruiser is our flagship model for same-day cruising. Refinement, power, safety and comfort are the key values of this interesting novelty that is added to our line. It can mount an engine with up to 400 hp of power, and accommodate up to 9 people for a day cruise, to play sports and have fun with family and friends. The Activ 805 Cruiser is the ultimate in performance, style and elegance.