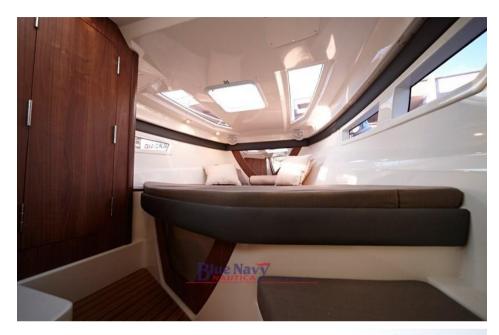

# quicksilver Activ 805 cruiser (8,29mt - 4 postiletto)

### Description

Official dealer for Tuscany of QUICKSILVER and NAVAN by Quicksilver - Blue Navy Nautica offers Quicksilver 805 Cruiser boat.

Designed with attention to detail, the Activ 805 Cruiser is our flagship model for same-day cruising. Refinement, power, safety and comfort are the key values of this interesting novelty that is added to our line. It can mount an engine with up to 400 hp of power, and accommodate up to 9 people for a day cruise, to play sports and have fun with family and friends. The Activ 805 Cruiser is the ultimate in performance, style and elegance.