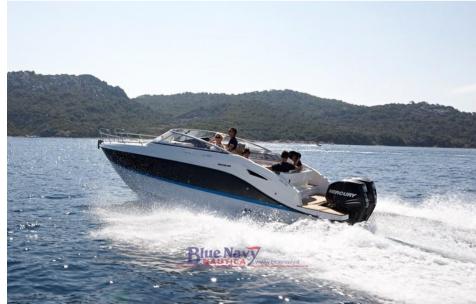

# quicksilver Activ 805 cruiser (8,29mt - 4 postiletto)

### Description

Official dealer for Tuscany of QUICKSILVER and NAVAN by Quicksilver - Blue Navy Nautica offers Quicksilver 805 Cruiser boat.

Designed with attention to detail, the Activ 805 Cruiser is our flagship model for same-day cruising. Refinement, power, safety and comfort are the key values of this interesting novelty that is added to our line. It can mount an engine with up to 400 hp of power, and accommodate up to 9 people for a day cruise, to play sports and have fun with family and friends. The Activ 805 Cruiser is the ultimate in performance, style and elegance.