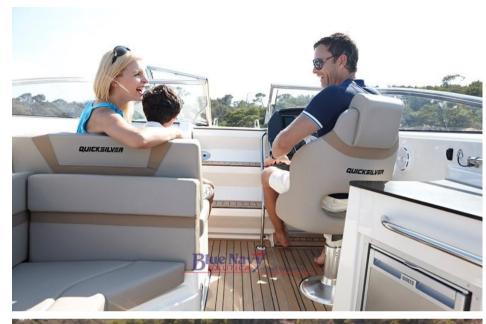

### Description

Official dealer for Tuscany of QUICKSILVER and NAVAN by Quicksilver - Blue Navy Nautica offers Quicksilver 805 Cruiser boat.

Designed with attention to detail, the Activ 805 Cruiser is our flagship model for same-day cruising. Refinement, power, safety and comfort are the key values of this interesting novelty that is added to our line. It can mount an engine with up to 400 hp of power, and accommodate up to 9 people for a day cruise, to play sports and have fun with family and friends. The Activ 805 Cruiser is the ultimate in performance, style and elegance.

## **Specifications**

**GUESTS CRUISING** 

9

9