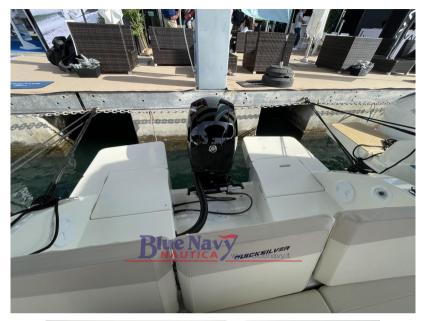

## Description

Official dealer of Quicksilver Boats – sells boat DEMO of the Genoa Boat Show 2024. The boat is ready for delivery, full optional (Smart Pack, which includes several very useful accessories, extension of the aft plackets, colored bulwarks, bow side sundeck extensions, GPS SIMRAD CRUISE 7", with transducer, awning, seat cover and console) powered by a Mercury 150hp engine, engine amount that can be financed at 0% interest in 30 months, subject to approval by the financial company.

#### **Engine room**

ENGINE NUMBER OF ENGINES HORSE POWER (CV)

Mercury F150hp 1 x 150