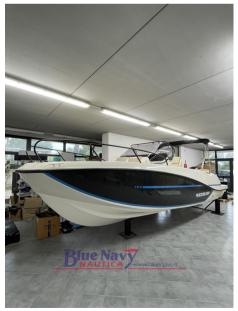

quicksilver 705 open +150cv mercury demo salone nautico genova

## Description

Official dealer of Quicksilver Boats – sells boat DEMO of the Genoa Boat Show 2024. The boat is ready for delivery, full optional (Smart Pack, which includes several very useful accessories, extension of the aft plackets, colored bulwarks, bow side sundeck extensions, GPS SIMRAD CRUISE 7", with transducer, awning, seat cover and console) powered by a Mercury 150hp engine, engine amount that can be financed at 0% interest in 30 months, subject to approval by the financial company.

The new Quicksilver 705 Open offers style, performance and versatility, accommodating up to 8 passengers thanks to a sleek and spacious design Powered by a Mercury engine with up to 225 hp, it guarantees exciting excursions and a snappy ride. For an even better experience, the Smart Edition version includes some successful options in a high-quality package.

# Quicksilver 705 Open +150cv Mercury Demo Salone Nautico Genova

**General** 

TYPE BRAND MODEL GUESTS CRUISING

Motorboat quicksilver 705 open +150cv mercury demo 8

salone nautico genova