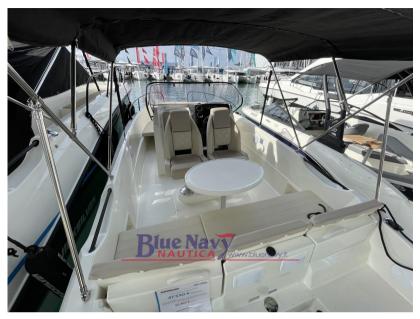

## Description

Official dealer of Quicksilver Boats – sells boat DEMO of the Genoa Boat Show 2024. The boat is ready for delivery, full optional (Smart Pack, which includes several very useful accessories, extension of the aft plackets, colored bulwarks, bow side sundeck extensions, GPS SIMRAD CRUISE 7", with transducer, awning, seat cover and console) powered by a Mercury 150hp engine, engine amount that can be financed at 0% interest in 30 months, subject to approval by the financial company.

The new Quicksilver 705 Open offers style, performance and versatility, accommodating up to 8 passengers thanks to a sleek and spacious design Powered by a Mercury engine with up to 225 hp, it guarantees exciting excursions and a snappy ride. For an even better experience, the Smart Edition version includes some successful options in a high-quality package.