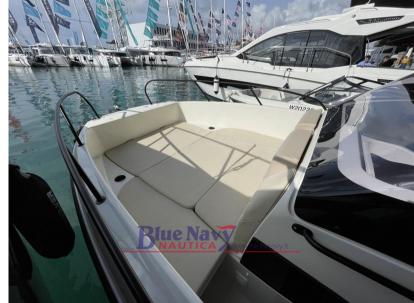

The new Quicksilver 705 Open offers style, performance and versatility, accommodating up to 8 passengers thanks to a sleek and spacious design Powered by a Mercury engine with up to 225 hp, it guarantees exciting excursions and a snappy ride. For an even better experience, the Smart Edition version includes some successful options in a high-quality package.