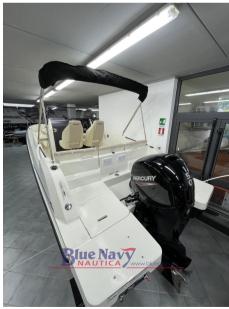

## Description

Official dealer of Quicksilver Boats – sells boat DEMO of the Genoa Boat Show 2024. The boat is ready for delivery, full optional (Smart Pack, which includes several very useful accessories, extension of the aft plackets, colored bulwarks, bow side sundeck extensions, GPS SIMRAD CRUISE 7", with transducer, awning, seat cover and console) powered by a Mercury 150hp engine, engine amount that can be financed at 0% interest in 30 months, subject to approval by the financial company.

The new Quicksilver 705 Open offers style, performance and versatility, accommodating up to 8 passengers thanks to a sleek and spacious design Powered by a Mercury engine with up to 225 hp, it guarantees exciting excursions and a snappy ride. For an even better experience, the Smart Edition version includes some successful options in a high-quality package.