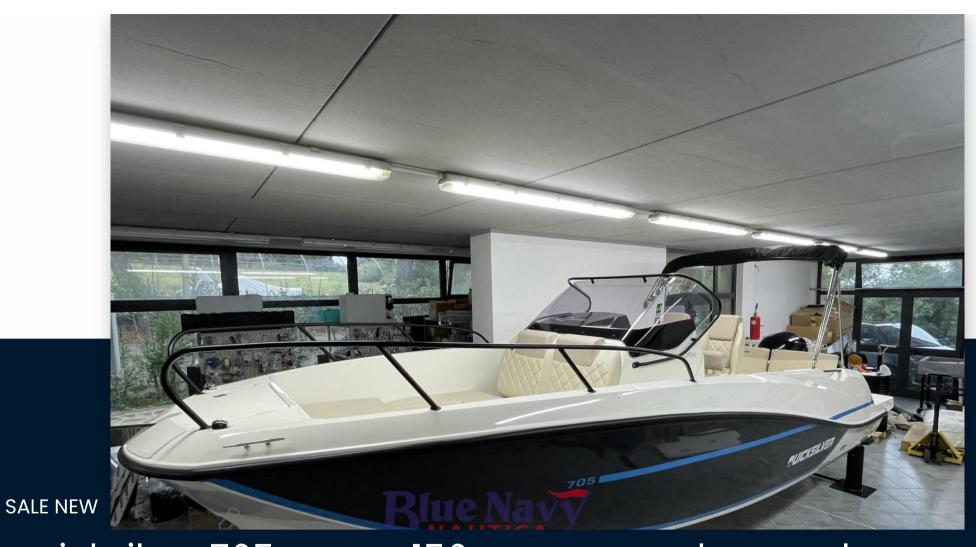

## Description

Official dealer of Quicksilver Boats – sells boat DEMO of the Genoa Boat Show 2024. The boat is ready for delivery, full optional (Smart Pack, which includes several very useful accessories, extension of the aft plackets, colored bulwarks, bow side sundeck extensions, GPS SIMRAD CRUISE 7", with transducer, awning, seat cover and console) powered by a Mercury 150hp engine, engine amount that can be financed at 0% interest in 30 months, subject to approval by the financial company.

The new Quicksilver 705 Open offers style, performance and versatility, accommodating up to 8 passengers thanks to a sleek and spacious design Powered by a Mercury engine with up to 225 hp, it guarantees exciting excursions and a snappy ride. For an even better experience, the Smart Edition version includes some successful options in a high-quality package.

# Quicksilver 705 Open +150cv Mercury Demo Salone Nautico Genova

**General** 

TYPE BRAND MODEL GUESTS CRUISING

Motorboat quicksilver 705 open +150cv mercury demo 8

salone nautico genova