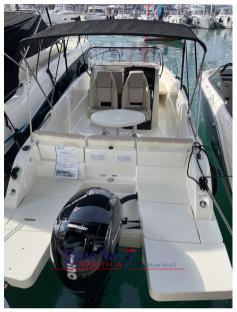

## Description

Official dealer of Quicksilver Boats – sells boat DEMO of the Genoa Boat Show 2024. The boat is ready for delivery, full optional (Smart Pack, which includes several very useful accessories, extension of the aft plackets, colored bulwarks, bow side sundeck extensions, GPS SIMRAD CRUISE 7", with transducer, awning, seat cover and console) powered by a Mercury 150hp engine, engine amount that can be financed at 0% interest in 30 months, subject to approval by the financial company.

The new Quicksilver 705 Open offers style, performance and versatility, accommodating up to 8 passengers thanks to a sleek and spacious design Powered by a Mercury engine with up to 225 hp, it guarantees exciting excursions and a snappy ride. For an even better experience, the Smart Edition version includes some successful options in a high-quality package.