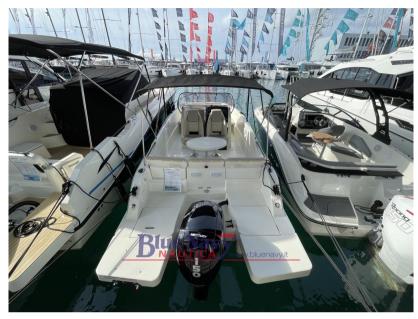

## Description

Official dealer of Quicksilver Boats – sells boat DEMO of the Genoa Boat Show 2024. The boat is ready for delivery, full optional (Smart Pack, which includes several very useful accessories, extension of the aft plackets, colored bulwarks, bow side sundeck extensions, GPS SIMRAD CRUISE 7", with transducer, awning, seat cover and console) powered by a Mercury 150hp engine, engine amount that can be financed at 0% interest in 30 months, subject to approval by the financial company.

The new Quicksilver 705 Open offers style, performance and versatility, accommodating up to 8 passengers thanks to a sleek and spacious design Powered by a Mercury engine with up to 225 hp, it guarantees exciting excursions and a snappy ride. For an even better experience, the Smart Edition version includes some successful options in a high-quality package.