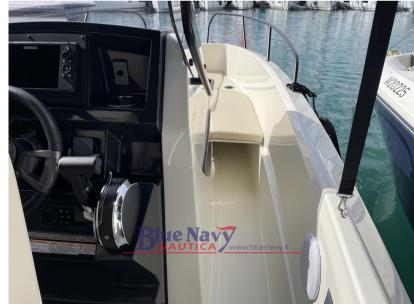

## Description

Official dealer of Quicksilver Boats – sells boat DEMO of the Genoa Boat Show 2024. The boat is ready for delivery, full optional (Smart Pack, which includes several very useful accessories, extension of the aft plackets, colored bulwarks, bow side sundeck extensions, GPS SIMRAD CRUISE 7", with transducer, awning, seat cover and console) powered by a Mercury 150hp engine, engine amount that can be financed at 0% interest in 30 months, subject to approval by the financial company.

The new Quicksilver 705 Open offers style, performance and versatility, accommodating up to 8 passengers thanks to a sleek and spacious design Powered by a Mercury engine with up to 225 hp, it guarantees exciting excursions and a snappy ride. For an even better experience, the Smart Edition version includes some successful options in a high-quality package.