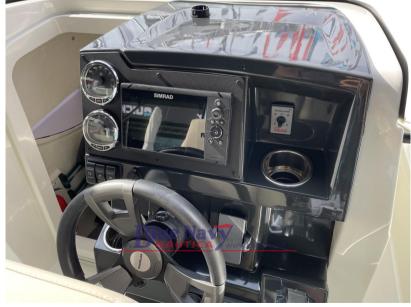

## Description

Official dealer of Quicksilver Boats – sells boat DEMO of the Genoa Boat Show 2024. The boat is ready for delivery, full optional (Smart Pack, which includes several very useful accessories, extension of the aft plackets, colored bulwarks, bow side sundeck extensions, GPS SIMRAD CRUISE 7", with transducer, awning, seat cover and console) powered by a Mercury 150hp engine, engine amount that can be financed at 0% interest in 30 months, subject to approval by the financial company.