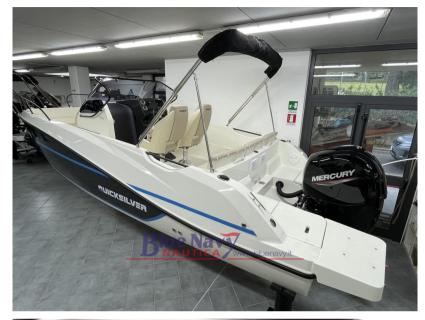

## Description

Official dealer of Quicksilver Boats – sells boat DEMO of the Genoa Boat Show 2024. The boat is ready for delivery, full optional (Smart Pack, which includes several very useful accessories, extension of the aft plackets, colored bulwarks, bow side sundeck extensions, GPS SIMRAD CRUISE 7", with transducer, awning, seat cover and console) powered by a Mercury 150hp engine, engine amount that can be financed at 0% interest in 30 months, subject to approval by the financial company.

The new Quicksilver 705 Open offers style, performance and versatility, accommodating up to 8 passengers thanks to a sleek and spacious design Powered by a Mercury engine with up to 225 hp, it guarantees exciting excursions and a snappy ride. For an even better experience, the Smart Edition version includes some successful options in a high-quality package.

#### **Engine room**

ENGINE NUMBER OF ENGINES HORSE POWER (CV)

Mercury F150hp 1 x 150