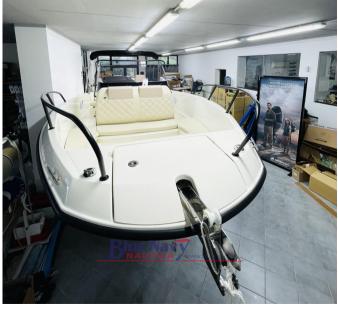

The new Quicksilver 705 Open offers style, performance and versatility, accommodating up to 8 passengers thanks to a sleek and spacious design Powered by a Mercury engine with up to 225 hp, it guarantees exciting excursions and a snappy ride. For an even better experience, the Smart Edition version includes some successful options in a high-quality package.

## Description

Official dealer of Quicksilver Boats – sells boat DEMO of the Genoa Boat Show 2024. The boat is ready for delivery, full optional (Smart Pack, which includes several very useful accessories, extension of the aft plackets, colored bulwarks, bow side sundeck extensions, GPS SIMRAD CRUISE 7", with transducer, awning, seat cover and console) powered by a Mercury 150hp engine, engine amount that can be financed at 0% interest in 30 months, subject to approval by the financial company.