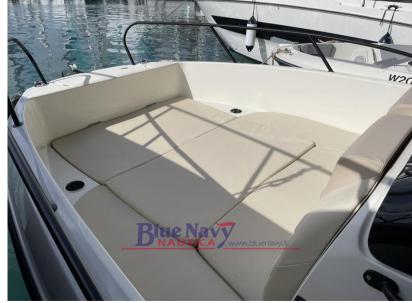

The new Quicksilver 705 Open offers style, performance and versatility, accommodating up to 8 passengers thanks to a sleek and spacious design Powered by a Mercury engine with up to 225 hp, it guarantees exciting excursions and a snappy ride. For an even better experience, the Smart Edition version includes some successful options in a high-quality package.

## Description

Official dealer of Quicksilver Boats – sells boat DEMO of the Genoa Boat Show 2024. The boat is ready for delivery, full optional (Smart Pack, which includes several very useful accessories, extension of the aft plackets, colored bulwarks, bow side sundeck extensions, GPS SIMRAD CRUISE 7", with transducer, awning, seat cover and console) powered by a Mercury 150hp engine, engine amount that can be financed at 0% interest in 30 months, subject to approval by the financial company.