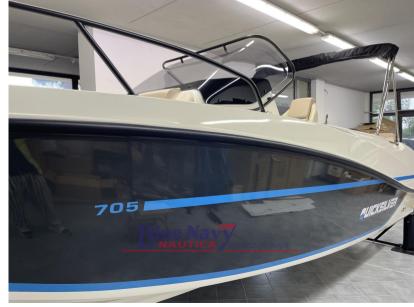

The new Quicksilver 705 Open offers style, performance and versatility, accommodating up to 8 passengers thanks to a sleek and spacious design Powered by a Mercury engine with up to 225 hp, it guarantees exciting excursions and a snappy ride. For an even better experience, the Smart Edition version includes some successful options in a high-quality package.

# Quicksilver 705 Open +150cv Mercury Demo Salone Nautico Genova

**General** 

TYPE BRAND MODEL GUESTS CRUISING

Motorboat quicksilver 705 open +150cv mercury demo 8

salone nautico genova