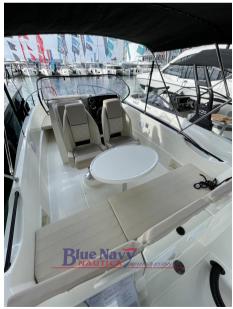

The new Quicksilver 705 Open offers style, performance and versatility, accommodating up to 8 passengers thanks to a sleek and spacious design Powered by a Mercury engine with up to 225 hp, it guarantees exciting excursions and a snappy ride. For an even better experience, the Smart Edition version includes some successful options in a high-quality package.