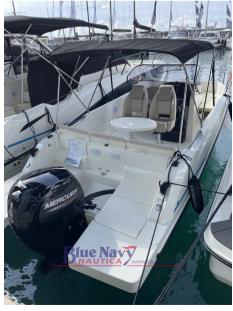

## Description

Official dealer of Quicksilver Boats – sells boat DEMO of the Genoa Boat Show 2024. The boat is ready for delivery, full optional (Smart Pack, which includes several very useful accessories, extension of the aft plackets, colored bulwarks, bow side sundeck extensions, GPS SIMRAD CRUISE 7", with transducer, awning, seat cover and console) powered by a Mercury 150hp engine, engine amount that can be financed at 0% interest in 30 months, subject to approval by the financial company.

The new Quicksilver 705 Open offers style, performance and versatility, accommodating up to 8 passengers thanks to a sleek and spacious design Powered by a Mercury engine with up to 225 hp, it guarantees exciting excursions and a snappy ride. For an even better experience, the Smart Edition version includes some successful options in a high-quality package.

#### **Engine room**

ENGINE NUMBER OF ENGINES HORSE POWER (CV)

Mercury F150hp 1 x 150