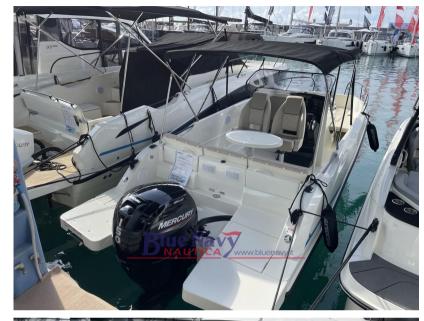

## Description

Official dealer of Quicksilver Boats – sells boat DEMO of the Genoa Boat Show 2024. The boat is ready for delivery, full optional (Smart Pack, which includes several very useful accessories, extension of the aft plackets, colored bulwarks, bow side sundeck extensions, GPS SIMRAD CRUISE 7", with transducer, awning, seat cover and console) powered by a Mercury 150hp engine, engine amount that can be financed at 0% interest in 30 months, subject to approval by the financial company.

The new Quicksilver 705 Open offers style, performance and versatility, accommodating up to 8 passengers thanks to a sleek and spacious design Powered by a Mercury engine with up to 225 hp, it guarantees exciting excursions and a snappy ride. For an even better experience, the Smart Edition version includes some successful options in a high-quality package.