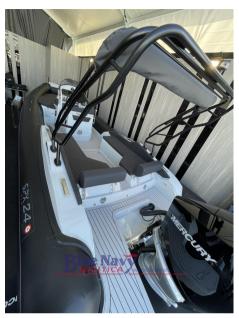

## Description

Inflatable boat SPX 24 you can find from BLUE NAVY NAUTICA in Fonteblanda GR - official dealer of the SPX Rib shipyard. The Spx Rib 24 dinghy, 7.48 m long overall. and 2.80 meters wide, CE approved in cat. B, can carry up to 14 passengers.

The boat's sporty profile, aerodynamic and at the same time classically harmonious, is accompanied by comfort and ergonomics of the helm station, services and hallways unrivalled in the category.

Availability - on order for the 2024 season. SPORT version - is available for immediate delivery - for info: 0564885452, bluenavynautica@gmail.com

Standard equipment: Steering console with changing room complete with hydraulic steering system, Shower system with integrated fresh water tank, Complete electrical system + panel, Complete cushions, Folding stainless steel ladder, Accessory steering wheel, Sink complete with mixer, Cockpit refrigerator