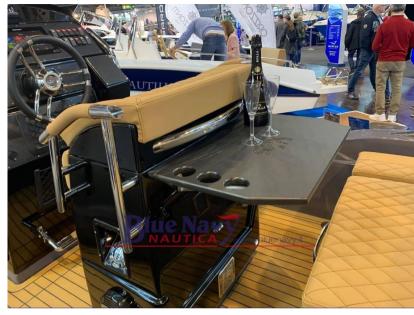

Standard equipment: Steering console with changing room complete with hydraulic steering system, Shower system with integrated fresh water tank, Complete electrical system + panel, Complete cushions, Folding stainless steel ladder, Accessory steering wheel, Sink complete with mixer, Cockpit refrigerator