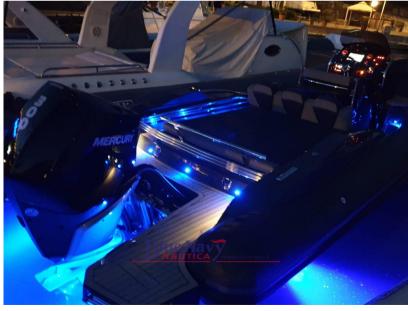

The boat's sporty profile, aerodynamic and at the same time classically harmonious, is accompanied by comfort and ergonomics of the helm station, services and hallways unrivalled in the category.

Availability - on order for the 2024 season. SPORT version - is available for immediate delivery - for info: 0564885452, bluenavynautica@gmail.com

Standard equipment: Steering console with changing room complete with hydraulic steering system, Shower system with integrated fresh water tank, Complete electrical system + panel, Complete cushions, Folding stainless steel ladder, Accessory steering wheel, Sink complete with mixer, Cockpit refrigerator