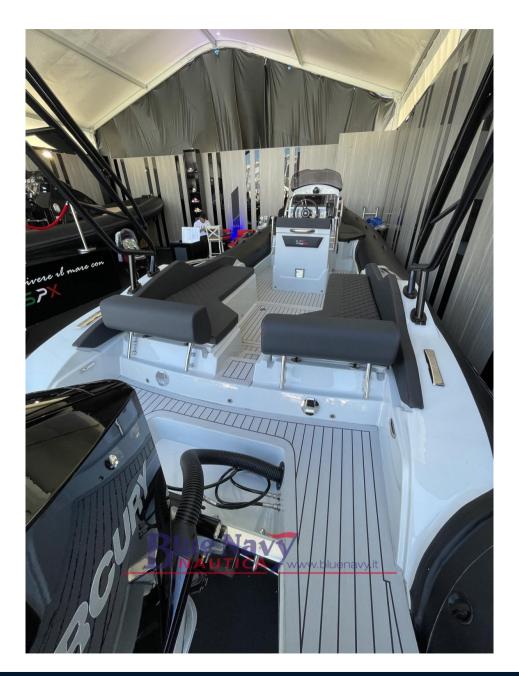

## Description

Inflatable boat SPX 24 you can find from BLUE NAVY NAUTICA in Fonteblanda GR - official dealer of the SPX Rib shipyard. The Spx Rib 24 dinghy, 7.48 m long overall. and 2.80 meters wide, CE approved in cat. B, can carry up to 14 passengers.

The boat's sporty profile, aerodynamic and at the same time classically harmonious, is accompanied by comfort and ergonomics of the helm station, services and hallways unrivalled in the category.

Availability - on order for the 2024 season. SPORT version - is available for immediate delivery - for info: 0564885452, bluenavynautica@gmail.com