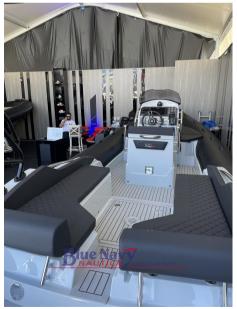

The boat's sporty profile, aerodynamic and at the same time classically harmonious, is accompanied by comfort and ergonomics of the helm station, services and hallways unrivalled in the category.

Availability - on order for the 2024 season. SPORT version - is available for immediate delivery - for info: 0564885452, bluenavynautica@gmail.com

Standard equipment: Steering console with changing room complete with hydraulic steering system, Shower system with integrated fresh water tank, Complete electrical system + panel, Complete cushions, Folding stainless steel ladder, Accessory steering wheel, Sink complete with mixer, Cockpit refrigerator