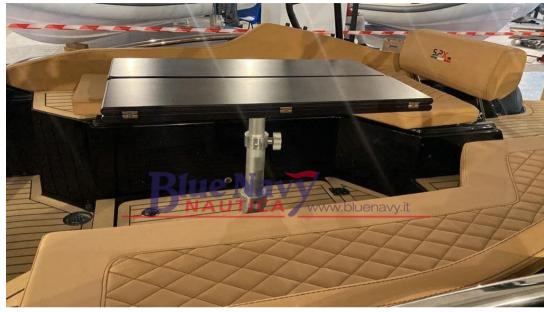

The boat's sporty profile, aerodynamic and at the same time classically harmonious, is accompanied by comfort and ergonomics of the helm station, services and hallways unrivalled in the category.

Availability - on order for the 2024 season. SPORT version - is available for immediate delivery - for info: 0564885452, bluenavynautica@gmail.com

Standard equipment: Steering console with changing room complete with hydraulic steering system, Shower system with integrated fresh water tank, Complete electrical system + panel, Complete cushions, Folding stainless steel ladder, Accessory steering wheel, Sink complete with mixer, Cockpit refrigerator