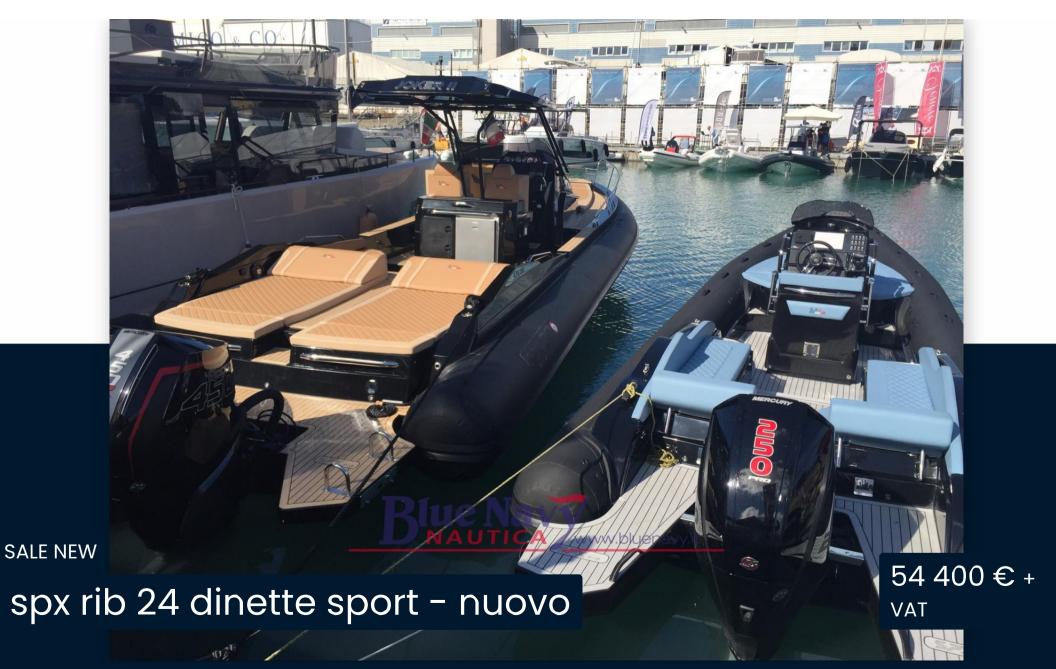

## Description

Inflatable boat SPX 24 you can find from BLUE NAVY NAUTICA in Fonteblanda GR - official dealer of the SPX Rib shipyard. The Spx Rib 24 dinghy, 7.48 m long overall. and 2.80 meters wide, CE approved in cat. B, can carry up to 14 passengers.

The boat's sporty profile, aerodynamic and at the same time classically harmonious, is accompanied by comfort and ergonomics of the helm station, services and hallways unrivalled in the category.

Availability - on order for the 2024 season. SPORT version - is available for immediate delivery - for info: 0564885452, bluenavynautica@gmail.com

## General

TYPE BRAND MODEL GUESTS CRUISING

RIB spx rib 24 dinette sport - nuovo 14