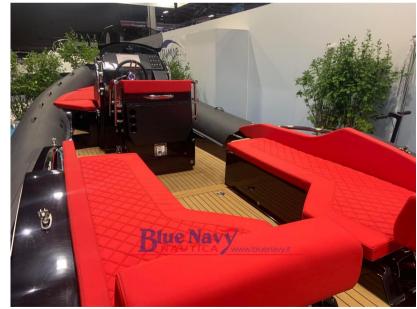

Built with the best raw materials (such as vinylester resins and neopentyl gel coat), it stands out for its pure and innovative line, and above all for a meticulous articulation of spaces and for the attention to every detail, which can only be found in premium category boats.

The boat's sporty profile, aerodynamic and at the same time classically harmonious, is accompanied by comfort and ergonomics of the helm station, services and hallways unrivalled in the category.

Availability - on order for the 2024 season. SPORT version - is available for immediate delivery - for info: 0564885452, bluenavynautica@gmail.com

Standard equipment: Steering console with changing room complete with hydraulic steering system, Shower system with integrated fresh water tank, Complete electrical system + panel, Complete cushions, Folding stainless steel ladder, Accessory steering wheel, Sink complete with mixer, Cockpit refrigerator