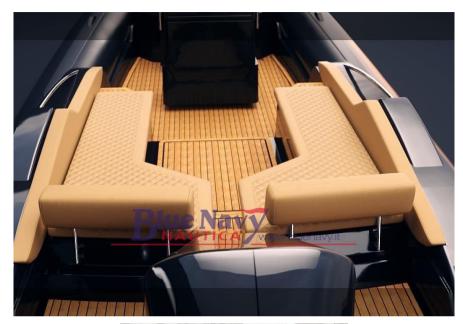

The boat's sporty profile, aerodynamic and at the same time classically harmonious, is accompanied by comfort and ergonomics of the helm station, services and hallways unrivalled in the category.

Availability - on order for the 2024 season. SPORT version - is available for immediate delivery - for info: 0564885452, bluenavynautica@gmail.com

Standard equipment: Steering console with changing room complete with hydraulic steering system, Shower system with integrated fresh water tank, Complete electrical system + panel, Complete cushions, Folding stainless steel ladder, Accessory steering wheel, Sink complete with mixer, Cockpit refrigerator