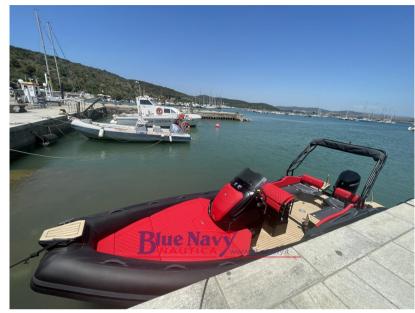

## Description

Inflatable boat SPX 24 you can find from BLUE NAVY NAUTICA in Fonteblanda GR - official dealer of the SPX Rib shipyard. The Spx Rib 24 dinghy, 7.48 m long overall. and 2.80 meters wide, CE approved in cat. B, can carry up to 14 passengers.

The boat's sporty profile, aerodynamic and at the same time classically harmonious, is accompanied by comfort and ergonomics of the helm station, services and hallways unrivalled in the category.

Availability - on order for the 2024 season. SPORT version - is available for immediate delivery - for info: 0564885452, bluenavynautica@gmail.com