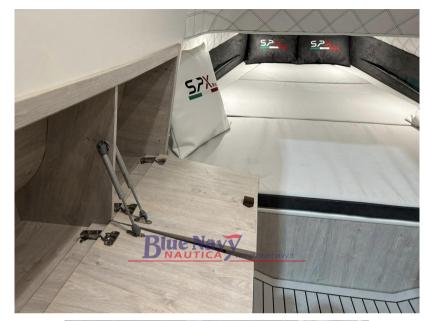

## Description

Blue Navy Nautica, official dealer of the SPX Rib shipyard, offers for sale the brand new SPX Rib 32, the new model that joins the shipyard's premium range, already famous for the SPX Rib 24 and SPX Rib 38 models. This inflatable boat combines construction excellence, refined design and high quality materials.

Capacity of persons: 16

The SPX Rib 32 is equipped with a range of standard accessories and offers a wide range of options to customise the boat to your preferences and needs.

Availability and Details:

The dinghy is available to order for the 2025 season. The photos are for demonstration purposes and do not constitute a contractual offer.