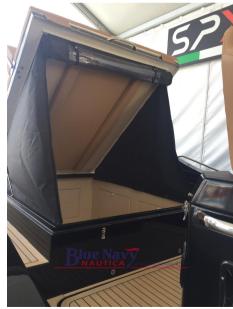

## Description

Blue Navy Nautica, official dealer of the SPX Rib shipyard, offers for sale the brand new SPX Rib 32, the new model that joins the shipyard's premium range, already famous for the SPX Rib 24 and SPX Rib 38 models. This inflatable boat combines construction excellence, refined design and high quality materials.

Specifications:

Overall length: 9.99 m

Width: 3.40 m

Tubular diameter: 60/50 cm

Dry weight: 2100 kg

Minimum engine: 2x225 hp

Maximum engine: 2x450 hp

Recommended engine: 2x300 hp

Capacity of persons: 16

The SPX Rib 32 is equipped with a range of standard accessories and offers a wide range of options to customise the boat to your preferences and needs.

Availability and Details:

The dinghy is available to order for the 2025 season. The photos are for demonstration purposes and do not constitute a contractual offer.