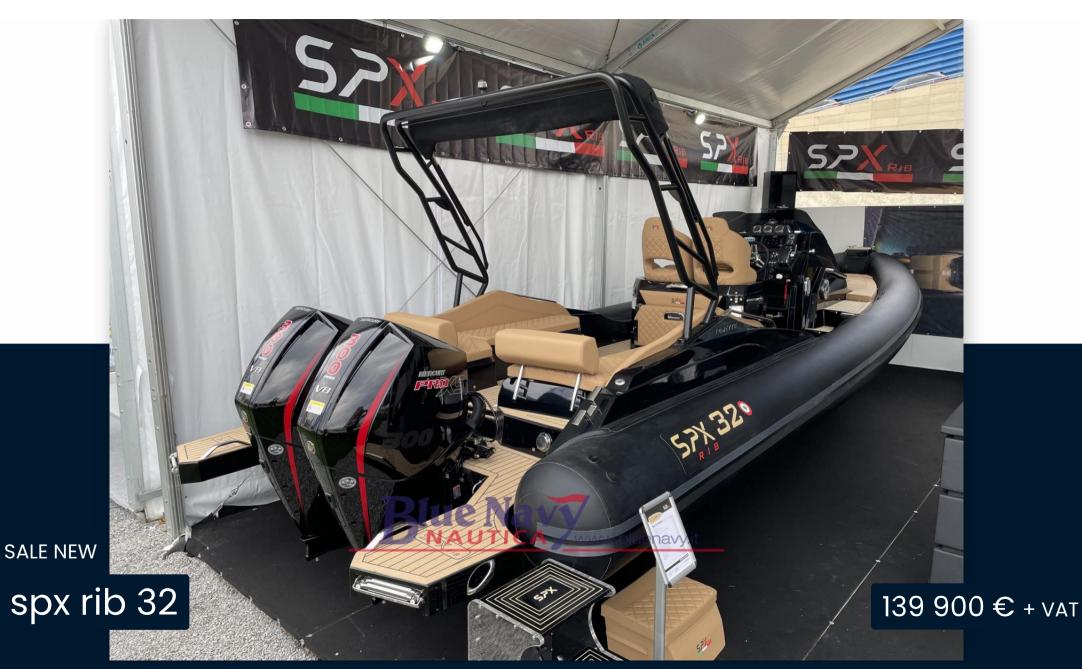

## Description

Blue Navy Nautica, official dealer of the SPX Rib shipyard, offers for sale the brand new SPX Rib 32, the new model that joins the shipyard's premium range, already famous for the SPX Rib 24 and SPX Rib 38 models. This inflatable boat combines construction excellence, refined design and high quality materials.

Specifications:

Overall length: 9.99 m

Width: 3.40 m

Tubular diameter: 60/50 cm

Dry weight: 2100 kg

Minimum engine: 2x225 hp

Maximum engine: 2x450 hp

Recommended engine: 2x300 hp

Capacity of persons: 16

The SPX Rib 32 is equipped with a range of standard accessories and offers a wide range of options to customise the boat to your preferences and needs.

Availability and Details:

The dinghy is available to order for the 2025 season. The photos are for demonstration purposes and do not constitute a contractual offer.