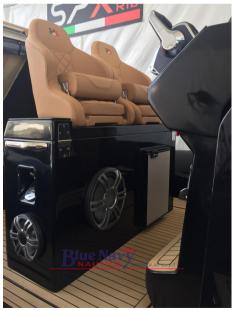

## Description

Blue Navy Nautica, official dealer of the SPX Rib shipyard, offers for sale the brand new SPX Rib 32, the new model that joins the shipyard's premium range, already famous for the SPX Rib 24 and SPX Rib 38 models. This inflatable boat combines construction excellence, refined design and high quality materials.

Capacity of persons: 16

The SPX Rib 32 is equipped with a range of standard accessories and offers a wide range of options to customise the boat to your preferences and needs.

Availability and Details:

The dinghy is available to order for the 2025 season. The photos are for demonstration purposes and do not constitute a contractual offer.