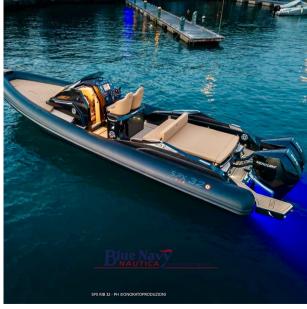

## Description

Blue Navy Nautica, official dealer of the SPX Rib shipyard, offers for sale the brand new SPX Rib 32, the new model that joins the shipyard's premium range, already famous for the SPX Rib 24 and SPX Rib 38 models. This inflatable boat combines construction excellence, refined design and high quality materials.

Specifications:

Overall length: 9.99 m

Width: 3.40 m

Tubular diameter: 60/50 cm

Dry weight: 2100 kg

Minimum engine: 2x225 hp

Maximum engine: 2x450 hp

Recommended engine: 2x300 hp