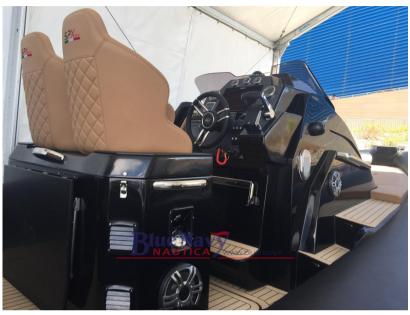

## Description

Blue Navy Nautica, official dealer of the SPX Rib shipyard, offers for sale the brand new SPX Rib 32, the new model that joins the shipyard's premium range, already famous for the SPX Rib 24 and SPX Rib 38 models. This inflatable boat combines construction excellence, refined design and high quality materials.

Specifications:

Overall length: 9.99 m

Width: 3.40 m

Tubular diameter: 60/50 cm

Dry weight: 2100 kg

Minimum engine: 2x225 hp

Maximum engine: 2x450 hp

Recommended engine: 2x300 hp

Capacity of persons: 16

The SPX Rib 32 is equipped with a range of standard accessories and offers a wide range of options to customise the boat to your preferences and needs.

Availability and Details:

The dinghy is available to order for the 2025 season. The photos are for demonstration purposes and do not constitute a contractual offer.