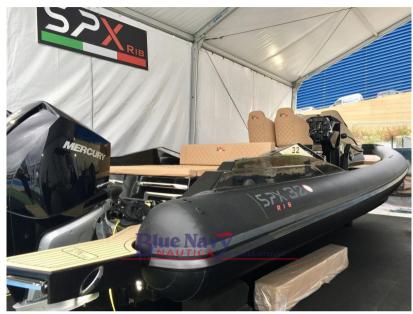

## Description

Blue Navy Nautica, official dealer of the SPX Rib shipyard, offers for sale the brand new SPX Rib 32, the new model that joins the shipyard's premium range, already famous for the SPX Rib 24 and SPX Rib 38 models. This inflatable boat combines construction excellence, refined design and high quality materials.

Specifications:

Overall length: 9.99 m

Width: 3.40 m

Tubular diameter: 60/50 cm

Dry weight: 2100 kg

Minimum engine: 2x225 hp

Maximum engine: 2x450 hp

Recommended engine: 2x300 hp

Capacity of persons: 16

The SPX Rib 32 is equipped with a range of standard accessories and offers a wide range of options to customise the boat to your preferences and needs.

Availability and Details:

The dinghy is available to order for the 2025 season. The photos are for demonstration purposes and do not constitute a contractual offer.