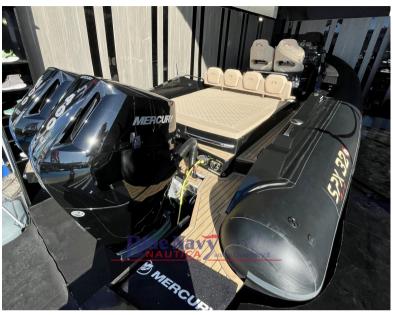

## Description

Blue Navy Nautica, official dealer of the SPX Rib shipyard, offers for sale the brand new SPX Rib 32, the new model that joins the shipyard's premium range, already famous for the SPX Rib 24 and SPX Rib 38 models. This inflatable boat combines construction excellence, refined design and high quality materials.

Specifications:

Overall length: 9.99 m

Width: 3.40 m

Tubular diameter: 60/50 cm

Dry weight: 2100 kg

Minimum engine: 2x225 hp

Maximum engine: 2x450 hp

Recommended engine: 2x300 hp

Capacity of persons: 16

The SPX Rib 32 is equipped with a range of standard accessories and offers a wide range of options to customise the boat to your preferences and needs.

Availability and Details:

The dinghy is available to order for the 2025 season. The photos are for demonstration purposes and do not constitute a contractual offer.