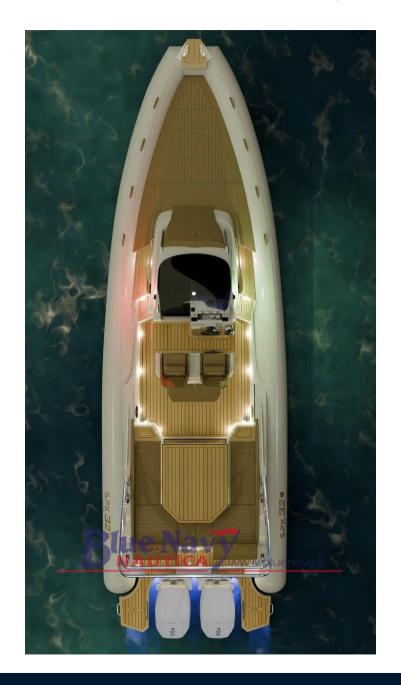

## Description

Blue Navy Nautica, official dealer of the SPX Rib shipyard, offers for sale the brand new SPX Rib 32, the new model that joins the shipyard's premium range, already famous for the SPX Rib 24 and SPX Rib 38 models. This inflatable boat combines construction excellence, refined design and high quality materials.

Specifications:

Overall length: 9.99 m

Width: 3.40 m

Tubular diameter: 60/50 cm

Dry weight: 2100 kg

Minimum engine: 2x225 hp

Maximum engine: 2x450 hp

Recommended engine: 2x300 hp

Capacity of persons: 16

The SPX Rib 32 is equipped with a range of standard accessories and offers a wide range of options to customise the boat to your preferences and needs.

Availability and Details:

The dinghy is available to order for the 2025 season. The photos are for demonstration purposes and do not constitute a contractual offer.