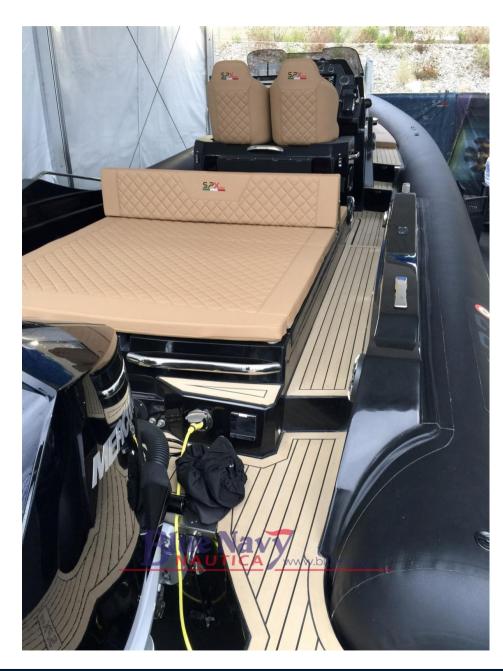

## Description

Blue Navy Nautica, official dealer of the SPX Rib shipyard, offers for sale the brand new SPX Rib 32, the new model that joins the shipyard's premium range, already famous for the SPX Rib 24 and SPX Rib 38 models. This inflatable boat combines construction excellence, refined design and high quality materials.

Capacity of persons: 16

The SPX Rib 32 is equipped with a range of standard accessories and offers a wide range of options to customise the boat to your preferences and needs.

Availability and Details:

The dinghy is available to order for the 2025 season. The photos are for demonstration purposes and do not constitute a contractual offer.