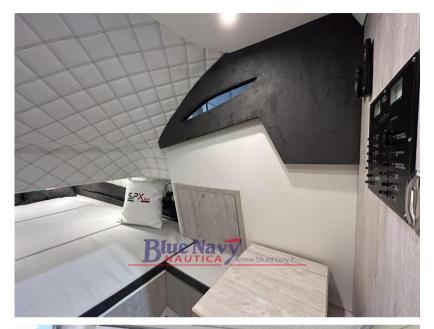

## Description

Blue Navy Nautica, official dealer of the SPX Rib shipyard, offers for sale the brand new SPX Rib 32, the new model that joins the shipyard's premium range, already famous for the SPX Rib 24 and SPX Rib 38 models. This inflatable boat combines construction excellence, refined design and high quality materials.

Capacity of persons: 16

The SPX Rib 32 is equipped with a range of standard accessories and offers a wide range of options to customise the boat to your preferences and needs.

Availability and Details:

The dinghy is available to order for the 2025 season. The photos are for demonstration purposes and do not constitute a contractual offer.