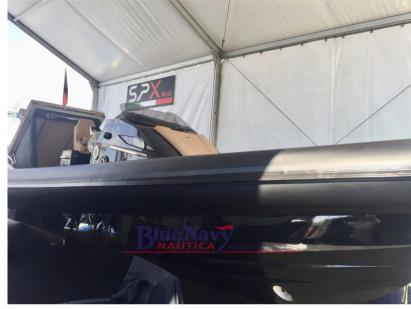

## Description

Blue Navy Nautica, official dealer of the SPX Rib shipyard, offers for sale the brand new SPX Rib 32, the new model that joins the shipyard's premium range, already famous for the SPX Rib 24 and SPX Rib 38 models. This inflatable boat combines construction excellence, refined design and high quality materials.

Specifications:

Overall length: 9.99 m

Width: 3.40 m

Tubular diameter: 60/50 cm

Dry weight: 2100 kg

Minimum engine: 2x225 hp

Maximum engine: 2x450 hp

Recommended engine: 2x300 hp

Capacity of persons: 16

The SPX Rib 32 is equipped with a range of standard accessories and offers a wide range of options to customise the boat to your preferences and needs.

Availability and Details:

The dinghy is available to order for the 2025 season. The photos are for demonstration purposes and do not constitute a contractual offer.