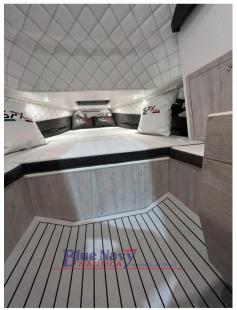

## Description

Blue Navy Nautica, official dealer of the SPX Rib shipyard, offers for sale the brand new SPX Rib 32, the new model that joins the shipyard's premium range, already famous for the SPX Rib 24 and SPX Rib 38 models. This inflatable boat combines construction excellence, refined design and high quality materials.

Capacity of persons: 16

The SPX Rib 32 is equipped with a range of standard accessories and offers a wide range of options to customise the boat to your preferences and needs.

Availability and Details:

The dinghy is available to order for the 2025 season. The photos are for demonstration purposes and do not constitute a contractual offer.