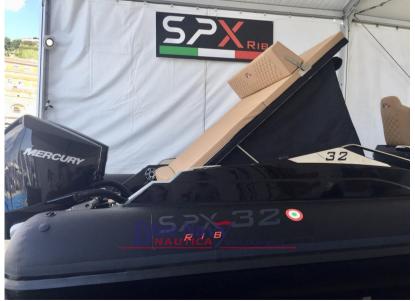

## Description

Blue Navy Nautica, official dealer of the SPX Rib shipyard, offers for sale the brand new SPX Rib 32, the new model that joins the shipyard's premium range, already famous for the SPX Rib 24 and SPX Rib 38 models. This inflatable boat combines construction excellence, refined design and high quality materials.

Specifications:

Overall length: 9.99 m

Width: 3.40 m

Tubular diameter: 60/50 cm

Dry weight: 2100 kg

Minimum engine: 2x225 hp

Maximum engine: 2x450 hp

Recommended engine: 2x300 hp

Capacity of persons: 16

The SPX Rib 32 is equipped with a range of standard accessories and offers a wide range of options to customise the boat to your preferences and needs.

Availability and Details:

The dinghy is available to order for the 2025 season. The photos are for demonstration purposes and do not constitute a contractual offer.