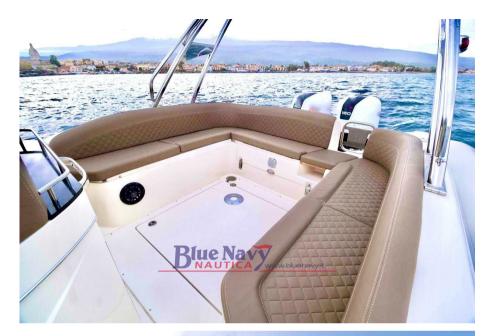

You will find the comfortable cabin with electric toilet, shower and sink and the driver's seat is equipped with a fridge, a sink and a gas stove.

Available in CLASSIC, SPORT and ELEGANCE versions.

For a custom quote - do not hesitate to contact us.