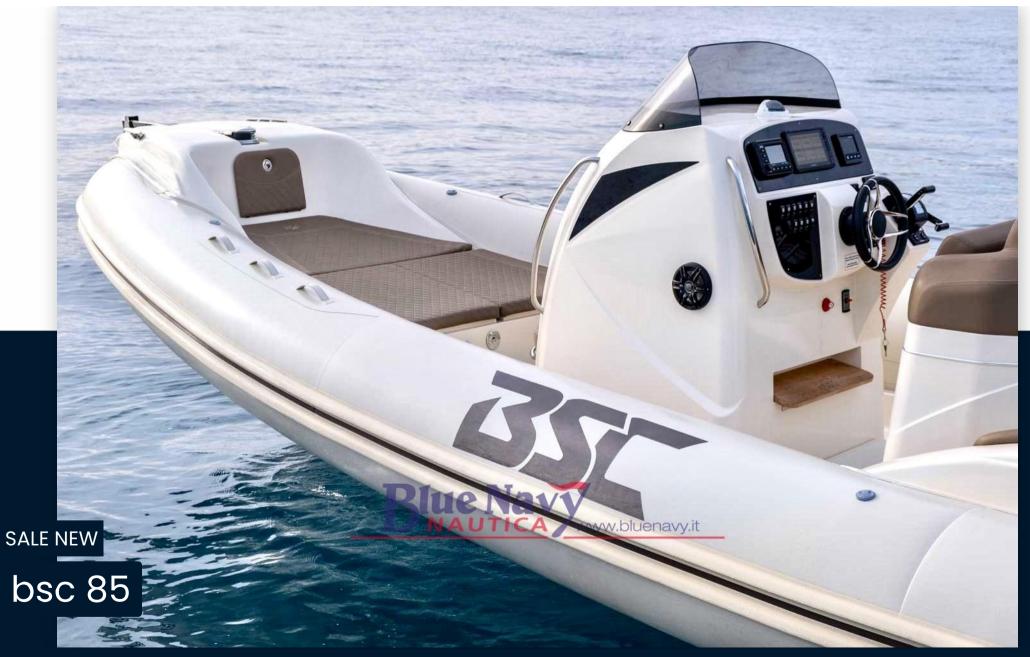

## Description

The BSC 85 has everything you need to make your experience at sea wonderful, in any type of situation.

It guarantees excellent performance when you want to give yourself a bit of adrenaline but, at the same time, does not give up the practicality and comfort of life on board.

You will find the comfortable cabin with electric toilet, shower and sink and the driver's seat is equipped with a fridge, a sink and a gas stove.

Available in CLASSIC, SPORT and ELEGANCE versions.

For a custom quote - do not hesitate to contact us.