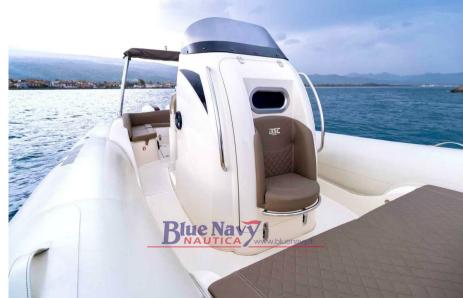

## Description

The BSC 85 has everything you need to make your experience at sea wonderful, in any type of situation.

It guarantees excellent performance when you want to give yourself a bit of adrenaline but, at the same time, does not give up the practicality and comfort of life on board.

You will find the comfortable cabin with electric toilet, shower and sink and the driver's seat is equipped with a fridge, a sink and a gas stove.

Available in CLASSIC, SPORT and ELEGANCE versions.

For a custom quote - do not hesitate to contact us.