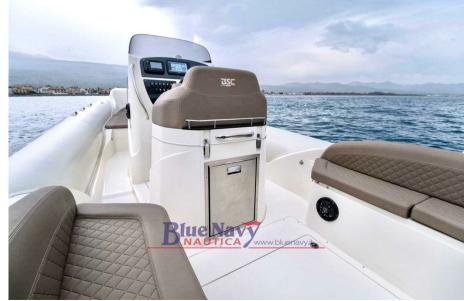

## Description

The BSC 85 has everything you need to make your experience at sea wonderful, in any type of situation.

It guarantees excellent performance when you want to give yourself a bit of adrenaline but, at the same time, does not give up the practicality and comfort of life on board.

You will find the comfortable cabin with electric toilet, shower and sink and the driver's seat is equipped with a fridge, a sink and a gas stove.

Available in CLASSIC, SPORT and ELEGANCE versions.

For a custom quote - do not hesitate to contact us.