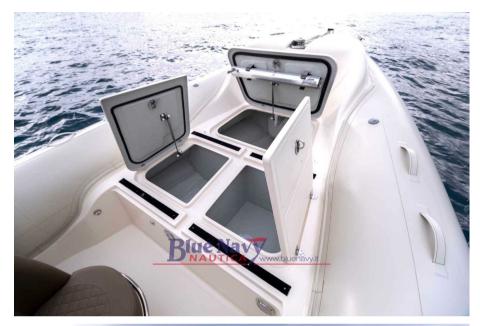

## Description

The BSC 85 has everything you need to make your experience at sea wonderful, in any type of situation.

It guarantees excellent performance when you want to give yourself a bit of adrenaline but, at the same time, does not give up the practicality and comfort of life on board.

You will find the comfortable cabin with electric toilet, shower and sink and the driver's seat is equipped with a fridge, a sink and a gas stove.

Available in CLASSIC, SPORT and ELEGANCE versions.

For a custom quote - do not hesitate to contact us.