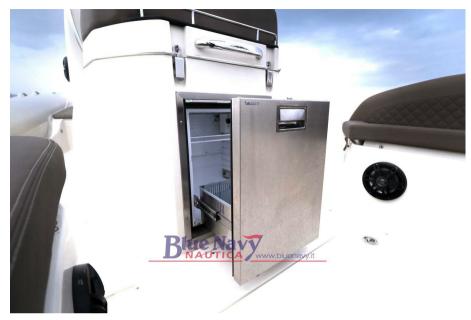

You will find the comfortable cabin with electric toilet, shower and sink and the driver's seat is equipped with a fridge, a sink and a gas stove.

Available in CLASSIC, SPORT and ELEGANCE versions.

For a custom quote - do not hesitate to contact us.