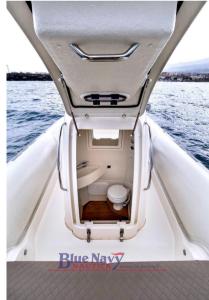

You will find the comfortable cabin with electric toilet, shower and sink and the driver's seat is equipped with a fridge, a sink and a gas stove.

Available in CLASSIC, SPORT and ELEGANCE versions.

For a custom quote - do not hesitate to contact us.