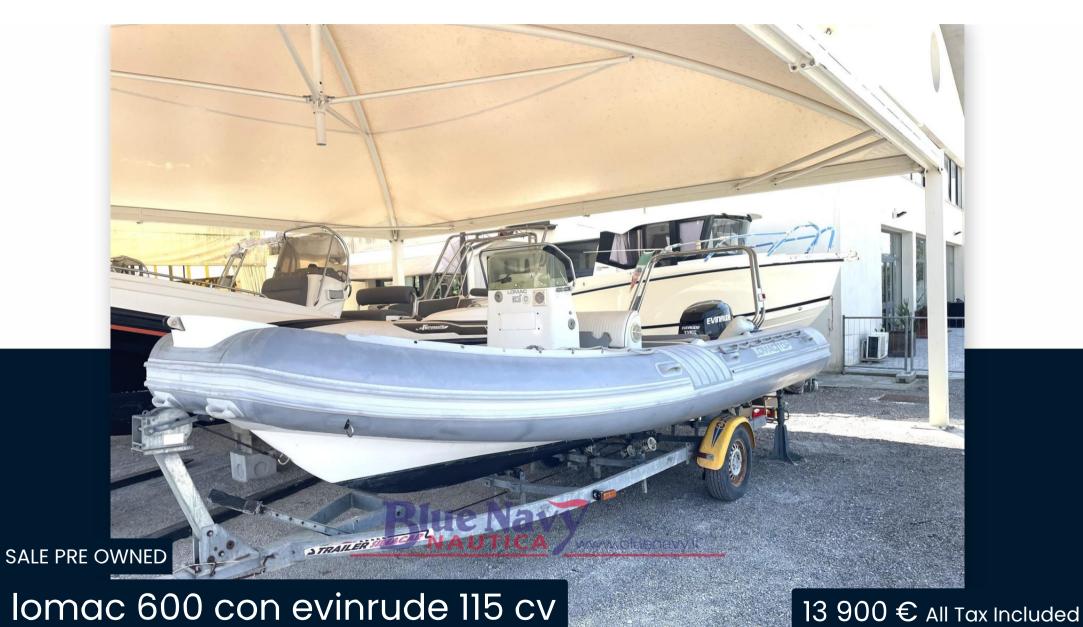

## Description

For sale used LOMAC 600 Top inflatable boat from 2002, powered by a 2015 Evinrude 115CV outboard engine. This inflatable boat is perfect for those looking for reliable performance and a functional design, already complete with:

- Rollbar with awning for sun protection.
- Full cushions for maximum comfort on board.
- Shower to cool off during sea trips.

Please note: the dinghy is sold without a trolley.

To view it, we invite you to our headquarters in Fonteblanda (GR), by appointment.

## General

TYPE BRAND MODEL

RIB lomac 600 con evinrude 115 cv