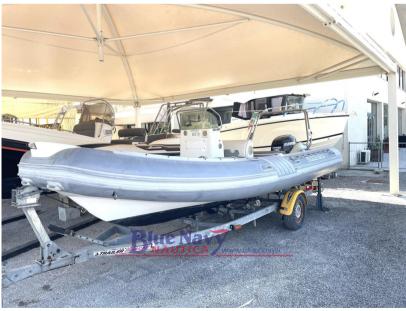

## Description

For sale used LOMAC 600 Top inflatable boat from 2002, powered by a 2015 Evinrude 115CV outboard engine. This inflatable boat is perfect for those looking for reliable performance and a functional design, already complete with:

- Rollbar with awning for sun protection.
- Full cushions for maximum comfort on board.
- Shower to cool off during sea trips.

Please note: the dinghy is sold without a trolley.

To view it, we invite you to our headquarters in Fonteblanda (GR), by appointment.