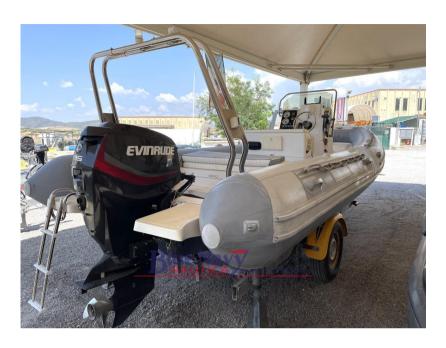

## Description

For sale used LOMAC 600 Top inflatable boat from 2002, powered by a 2015 Evinrude 115CV outboard engine. This inflatable boat is perfect for those looking for reliable performance and a functional design, already complete with:

- Rollbar with awning for sun protection.
- Full cushions for maximum comfort on board.
- Shower to cool off during sea trips.

Please note: the dinghy is sold without a trolley.

To view it, we invite you to our headquarters in Fonteblanda (GR), by appointment.

## General

TYPE BRAND MODEL

RIB lomac 600 con evinrude 115 cv

## **Engine room**

ENGINE NUMBER OF ENGINES HORSE POWER (CV)

Evinrude 1 x 115