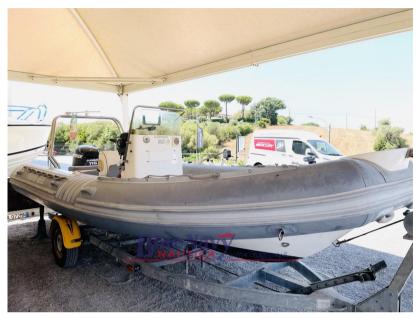

## Description

For sale used LOMAC 600 Top inflatable boat from 2002, powered by a 2015 Evinrude 115CV outboard engine. This inflatable boat is perfect for those looking for reliable performance and a functional design, already complete with:

- Rollbar with awning for sun protection.
- Full cushions for maximum comfort on board.
- Shower to cool off during sea trips.

Please note: the dinghy is sold without a trolley.

To view it, we invite you to our headquarters in Fonteblanda (GR), by appointment.