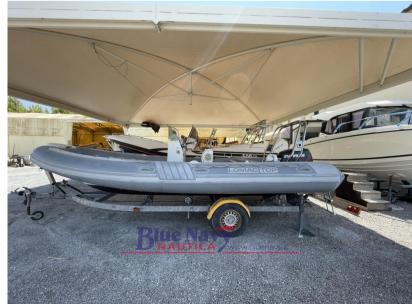

## Description

For sale used LOMAC 600 Top inflatable boat from 2002, powered by a 2015 Evinrude 115CV outboard engine. This inflatable boat is perfect for those looking for reliable performance and a functional design, already complete with:

- Rollbar with awning for sun protection.
- Full cushions for maximum comfort on board.
- Shower to cool off during sea trips.

Please note: the dinghy is sold without a trolley.

To view it, we invite you to our headquarters in Fonteblanda (GR), by appointment.

## General

TYPE BRAND MODEL

RIB lomac 600 con evinrude 115 cv