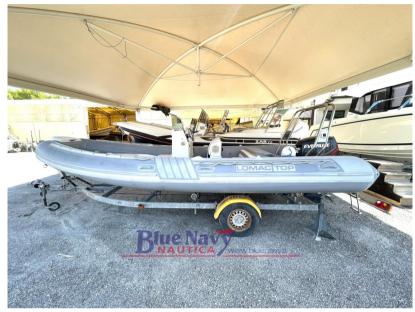

## Description

For sale used LOMAC 600 Top inflatable boat from 2002, powered by a 2015 Evinrude 115CV outboard engine. This inflatable boat is perfect for those looking for reliable performance and a functional design, already complete with:

- Rollbar with awning for sun protection.
- Full cushions for maximum comfort on board.
- Shower to cool off during sea trips.

Please note: the dinghy is sold without a trolley.

To view it, we invite you to our headquarters in Fonteblanda (GR), by appointment.