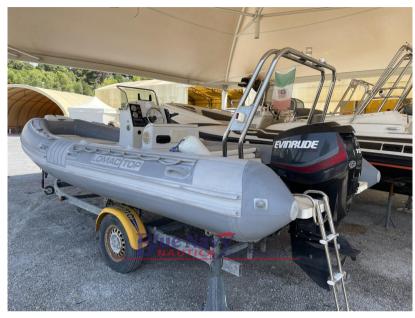

## Description

For sale used LOMAC 600 Top inflatable boat from 2002, powered by a 2015 Evinrude 115CV outboard engine. This inflatable boat is perfect for those looking for reliable performance and a functional design, already complete with:

- Rollbar with awning for sun protection.
- Full cushions for maximum comfort on board.
- Shower to cool off during sea trips.

Please note: the dinghy is sold without a trolley.

To view it, we invite you to our headquarters in Fonteblanda (GR), by appointment.

## General

TYPE BRAND MODEL

RIB lomac 600 con evinrude 115 cv

## **Engine room**

ENGINE NUMBER OF ENGINES HORSE POWER (CV)

Evinrude 1 x 115