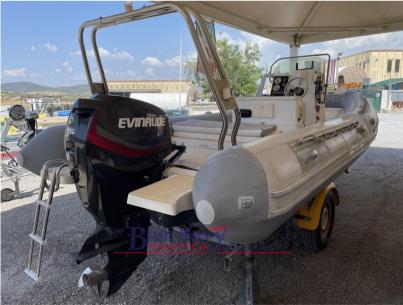

## Description

For sale used LOMAC 600 Top inflatable boat from 2002, powered by a 2015 Evinrude 115CV outboard engine. This inflatable boat is perfect for those looking for reliable performance and a functional design, already complete with:

- Rollbar with awning for sun protection.
- Full cushions for maximum comfort on board.
- Shower to cool off during sea trips.

Please note: the dinghy is sold without a trolley.

To view it, we invite you to our headquarters in Fonteblanda (GR), by appointment.

## General

TYPE BRAND MODEL

RIB lomac 600 con evinrude 115 cv

## **Engine room**

ENGINE NUMBER OF ENGINES HORSE POWER (CV)

Evinrude 1 x 115