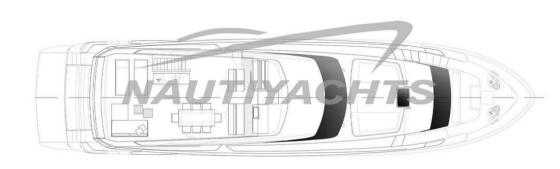

**MAN 12V** 

**HORSE POWER** 

2 X 2000 CV

LENGTH

23.97

DRAFT

1.93

**GUESTS CRUISING** 

16

**ENGINE HOURS** 

136





| Ge | n |          | ra |
|----|---|----------|----|
| 96 |   | <b>G</b> | ш  |

TYPE BRAND MODEL GUESTS CRUISING

Motorboat sanlorenzo SI90 asymmetric 16

**Dimensions / Performance** 

WEIGHT (T) FUEL CAPACITY (L) CRUISING SPEED (ND) TOP SPEED (ND)

101.00 9000 25 29

**Engine room** 

ENGINE NUMBER OF ENGINES HORSE POWER (CV) ENGINE HOURS STERN THRUSTER

MAN 12V 2 x 2000 136

**BOW THRUSTER** 

Electricity / air conditioning

ENGINE BATTERY BATTERY
CHARGER

Navigation equipment

GPS TRACER RADAR AUTO PILOT

NAVIGATION COMPASS SPEEDOMETER ANCHOR





OVEN MICROWAVE FREEZER FRIDGE

TV DVD PLAYER

## Safety equipment / miscellaneous

LIFE BILGE PUMP RAFT