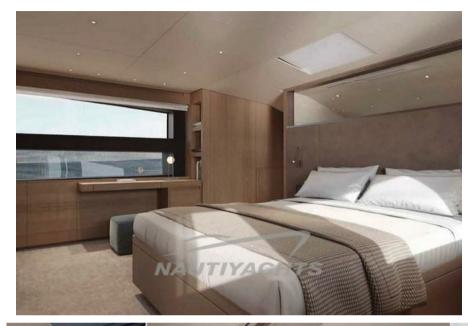

V** 

**HORSE POWER** 

2 X 2000 CV

LENGTH

23.97

DRAFT

1.93

**GUESTS CRUISING** 

16

**ENGINE HOURS** 

136





| Ge | n |          | ra |
|----|---|----------|----|
| 96 |   | <b>G</b> | ш  |

TYPE BRAND MODEL GUESTS CRUISING

Motorboat sanlorenzo SI90 asymmetric 16

**Dimensions / Performance** 

WEIGHT (T) FUEL CAPACITY (L) CRUISING SPEED (ND) TOP SPEED (ND)

101.00 9000 25 29

**Engine room** 

ENGINE NUMBER OF ENGINES HORSE POWER (CV) ENGINE HOURS STERN THRUSTER

MAN 12V 2 x 2000 136

**BOW THRUSTER** 

Electricity / air conditioning

ENGINE BATTERY BATTERY
CHARGER

Navigation equipment

GPS TRACER RADAR AUTO PILOT

NAVIGATION COMPASS SPEEDOMETER ANCHOR





OVEN MICROWAVE FREEZER FRIDGE

TV DVD PLAYER

## Safety equipment / miscellaneous

LIFE BILGE PUMP RAFT