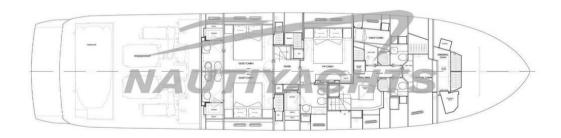

**MAN 12V** 

**HORSE POWER** 

2 X 2000 CV

LENGTH

23.97

DRAFT

1.93

**GUESTS CRUISING** 

16

**ENGINE HOURS** 

136





| Ge | n |          | ra |
|----|---|----------|----|
| 96 |   | <b>G</b> | ш  |

TYPE BRAND MODEL GUESTS CRUISING

Motorboat sanlorenzo SI90 asymmetric 16

**Dimensions / Performance** 

WEIGHT (T) FUEL CAPACITY (L) CRUISING SPEED (ND) TOP SPEED (ND)

101.00 9000 25 29

**Engine room** 

ENGINE NUMBER OF ENGINES HORSE POWER (CV) ENGINE HOURS STERN THRUSTER

MAN 12V 2 x 2000 136

**BOW THRUSTER** 

Electricity / air conditioning

ENGINE BATTERY BATTERY
CHARGER

Navigation equipment

GPS TRACER RADAR AUTO PILOT

NAVIGATION COMPASS SPEEDOMETER ANCHOR





OVEN MICROWAVE FREEZER FRIDGE

TV DVD PLAYER

## Safety equipment / miscellaneous

LIFE BILGE PUMP RAFT