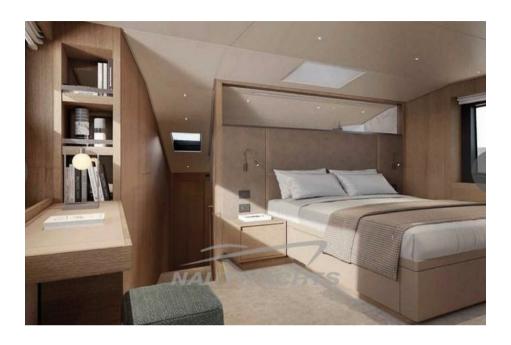

**HORSE POWER** 

2 X 2000 CV

LENGTH

23.97

DRAFT

1.93

**GUESTS CRUISING** 

16

**ENGINE HOURS** 

136





| Ge | n |          | ra |
|----|---|----------|----|
| 96 |   | <b>G</b> | ш  |

TYPE BRAND MODEL GUESTS CRUISING

Motorboat sanlorenzo SI90 asymmetric 16

**Dimensions / Performance** 

WEIGHT (T) FUEL CAPACITY (L) CRUISING SPEED (ND) TOP SPEED (ND)

101.00 9000 25 29

**Engine room** 

ENGINE NUMBER OF ENGINES HORSE POWER (CV) ENGINE HOURS STERN THRUSTER

MAN 12V 2 x 2000 136

**BOW THRUSTER** 

Electricity / air conditioning

ENGINE BATTERY BATTERY
CHARGER

Navigation equipment

GPS TRACER RADAR AUTO PILOT

NAVIGATION COMPASS SPEEDOMETER ANCHOR





OVEN MICROWAVE FREEZER FRIDGE

TV DVD PLAYER

## Safety equipment / miscellaneous

LIFE BILGE PUMP RAFT