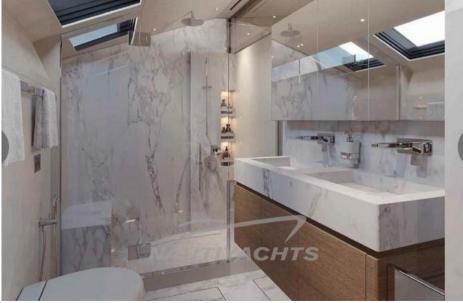

* 

**HORSE POWER** 

2 X 2000 CV

LENGTH

23.97

DRAFT

1.93

**GUESTS CRUISING** 

16

**ENGINE HOURS** 

136





| Ge | n |          | ra |
|----|---|----------|----|
| 96 |   | <b>G</b> | ш  |

TYPE BRAND MODEL GUESTS CRUISING

Motorboat sanlorenzo SI90 asymmetric 16

**Dimensions / Performance** 

WEIGHT (T) FUEL CAPACITY (L) CRUISING SPEED (ND) TOP SPEED (ND)

101.00 9000 25 29

**Engine room** 

ENGINE NUMBER OF ENGINES HORSE POWER (CV) ENGINE HOURS STERN THRUSTER

MAN 12V 2 x 2000 136

**BOW THRUSTER** 

Electricity / air conditioning

ENGINE BATTERY BATTERY
CHARGER

Navigation equipment

GPS TRACER RADAR AUTO PILOT

NAVIGATION COMPASS SPEEDOMETER ANCHOR





OVEN MICROWAVE FREEZER FRIDGE

TV DVD PLAYER

## Safety equipment / miscellaneous

LIFE BILGE PUMP RAFT