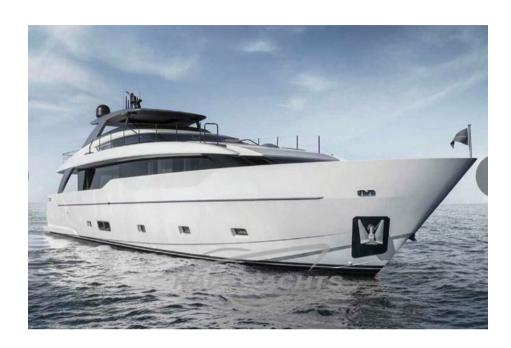

16

**ENGINE HOURS** 

136

| Ge | n |          | ra |
|----|---|----------|----|
| 96 |   | <b>G</b> | ш  |

TYPE BRAND MODEL GUESTS CRUISING

Motorboat sanlorenzo SI90 asymmetric 16

**Dimensions / Performance** 