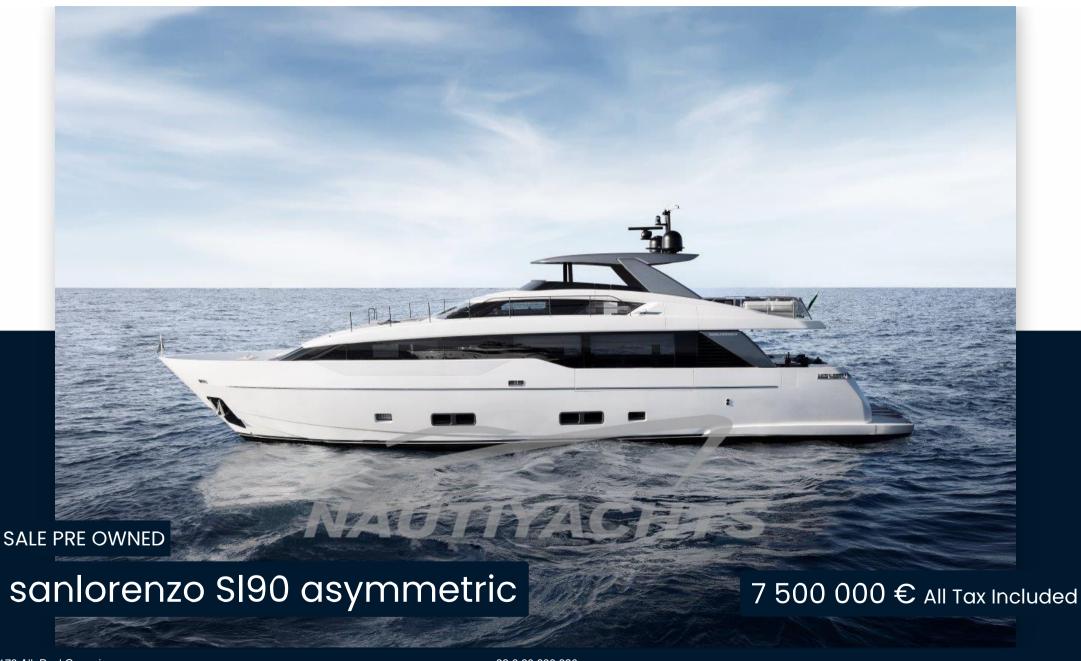

16

**ENGINE HOURS** 

136

| Ge | n |          | ra |
|----|---|----------|----|
| 96 |   | <b>G</b> | ш  |

TYPE BRAND MODEL GUESTS CRUISING

Motorboat sanlorenzo SI90 asymmetric 16

**Dimensions / Performance** 