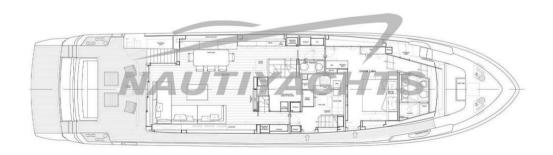

## Description

Navigation equipment:

AIS, Radar Antenna, Electronic engine control, DSC vhf, Interface, Co-pilot seat, Sonar.

Staging and technical:

Fume/Gas Detector, Engine Alarm, Bilge Alarm, Water pressure pump, Teak Side Decks, Deck Shower, Hydraulic Flaps, Tender Garage, Electric Crane, Jet-Ski Crane, Hard top, cradle, Washbasin in the cockpit, Courtesy Lights, Underwater lights, Gangway, Platform, Teak Cockpit, Shorepower connector, Water harbor connector system, Hydraulic Windlass, swimming ladder, Stabilizers, cockpit table, Tender, Teak Deckhouse, Stern Winches.

Domestic Facilities onboard:

BBQ/Grill, Warm Water System, Safe, Inverter Air Conditioning, Watermaker, Waste Water Plant, 12V Outlets, 220V Outlets, Black Water Tank, 5 Electric Toilet.

**Entertainment:** 

Speakers, Satellite Decoder, DTV, Home Theater.

Kitchen and appliances:

Galley, Deck Refrigerator, ICE Maker, Washer dryer, Dishwasher, Coffee Machine, Ceramic hot plate, Winecooler.

Upholstery: