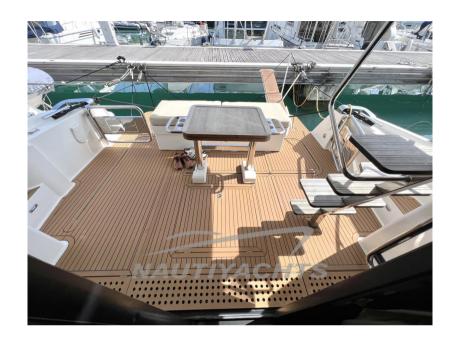

Very meticulous owner.

Remaining leasing with 10% VAT.

3 cabins 2 bathrooms

Large volumes and large glazed spaces

Fully opening lounge access door

Large fly bridge with BBQ

876 / 5.000

Resultados de traducción