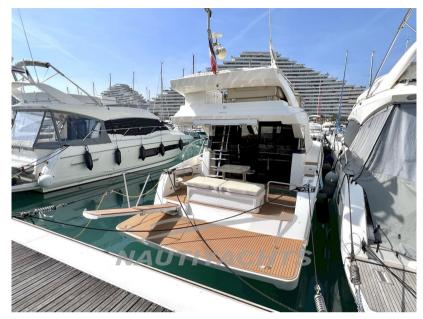

Very meticulous owner.

Remaining leasing with 10% VAT.

3 cabins 2 bathrooms

Large volumes and large glazed spaces

Fully opening lounge access door

Large fly bridge with BBQ

876 / 5.000

Resultados de traducción