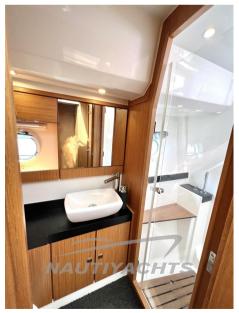

Very meticulous owner.

Remaining leasing with 10% VAT.

3 cabins 2 bathrooms

Large volumes and large glazed spaces

Fully opening lounge access door

Large fly bridge with BBQ

876 / 5.000

Resultados de traducción

## Specifications

YEAR

2013
WIDTH
4.21
BATHROOMS
1
ENGINE HOURS
705

LENGTH

11.95

**CABINS** 

3

ENGINE MANUFACTURER

**Building/facilities** 

HULL MATERIAL DECK MATERIAL AMOUNT OF CABINS BERTHS
Fiberglass Fiberglass 3 8

BATHROOM(S)

1

**Engine room** 

ENGINE NUMBER OF ENGINES HORSE POWER (CV) ENGINE HOURS

Volvo Penta D6 370 IPS 500 2 x 370 705