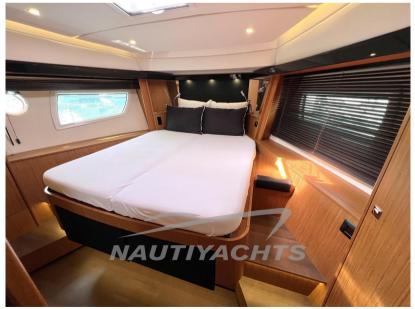

Very meticulous owner.

Remaining leasing with 10% VAT.

3 cabins 2 bathrooms

Large volumes and large glazed spaces

Fully opening lounge access door

Large fly bridge with BBQ

876 / 5.000

Resultados de traducción