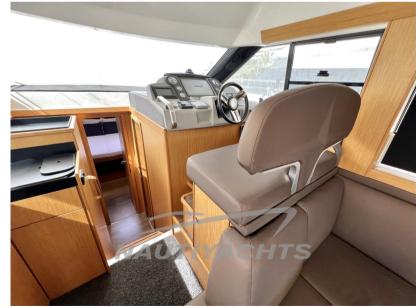

The helm has been designed according to the most modern criteria to ensure a perfect overview of all instruments and controls in all sailing conditions. There is room at the helm for two, because the pleasure of luxury and comfort on board a BAVARIA VIRTESS 420 really has to be shared.