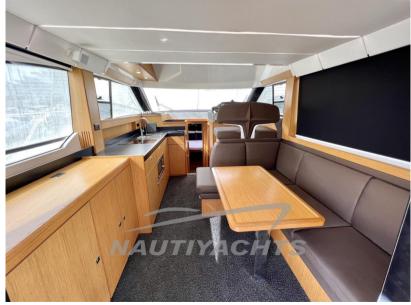

## Description

The epitome of luxury, design and performance.

With its sleek lines and exceptionally modern design, the BAVARIA VIRTESS 420 is a real eye-catcher. It embodies state-of-the-art technology and innovative solutions. The large COUPÉ roof opens at the touch of a button, transforming the BAVARIA VIRTESS 420 into a real convertible.