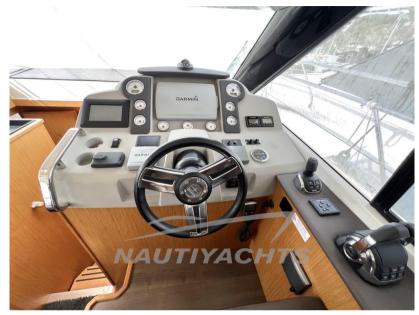

The helm has been designed according to the most modern criteria to ensure a perfect overview of all instruments and controls in all sailing conditions. There is room at the helm for two, because the pleasure of luxury and comfort on board a BAVARIA VIRTESS 420 really has to be shared.