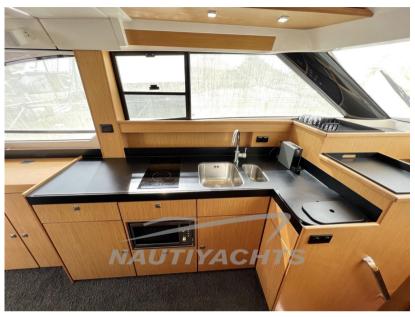

## Description

The epitome of luxury, design and performance.

With its sleek lines and exceptionally modern design, the BAVARIA VIRTESS 420 is a real eye-catcher. It embodies state-of-the-art technology and innovative solutions. The large COUPÉ roof opens at the touch of a button, transforming the BAVARIA VIRTESS 420 into a real convertible.