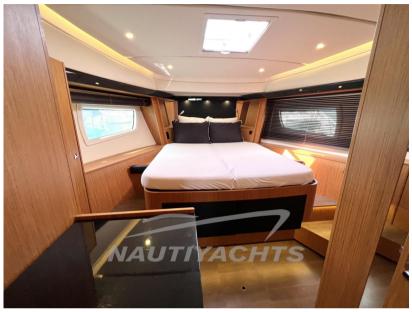

Very meticulous owner.

Remaining leasing with 10% VAT.

3 cabins 2 bathrooms

Large volumes and large glazed spaces

Fully opening lounge access door

Large fly bridge with BBQ

876 / 5.000

Resultados de traducción