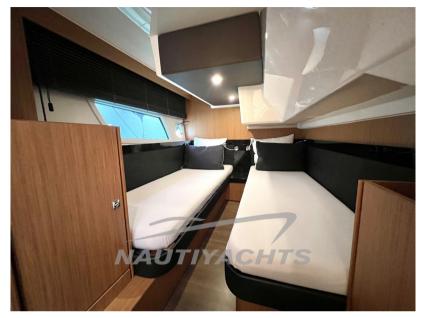

Very meticulous owner.

Remaining leasing with 10% VAT.

3 cabins 2 bathrooms

Large volumes and large glazed spaces

Fully opening lounge access door

Large fly bridge with BBQ

876 / 5.000

Resultados de traducción

**Building/facilities** 

HULL MATERIAL DECK MATERIAL AMOUNT OF CABINS BERTHS
Fiberglass Fiberglass 3 8

BATHROOM(S)

1

**Engine room** 

ENGINE NUMBER OF ENGINES HORSE POWER (CV) ENGINE HOURS

Volvo Penta D6 370 IPS 500 2 x 370 705