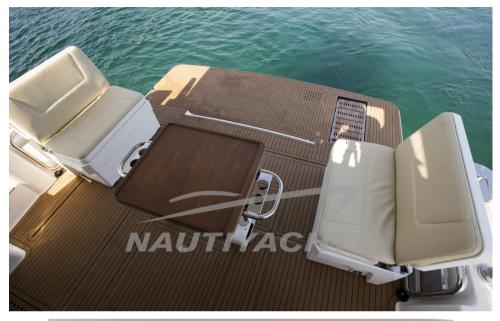

Very meticulous owner.

Remaining leasing with 10% VAT.

3 cabins 2 bathrooms

Large volumes and large glazed spaces

Fully opening lounge access door

Large fly bridge with BBQ

876 / 5.000

Resultados de traducción