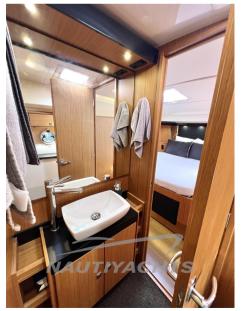

Very meticulous owner.

Remaining leasing with 10% VAT.

3 cabins 2 bathrooms

Large volumes and large glazed spaces

Fully opening lounge access door

Large fly bridge with BBQ

876 / 5.000

Resultados de traducción

**Building/facilities** 

HULL MATERIAL DECK MATERIAL AMOUNT OF CABINS BERTHS
Fiberglass Fiberglass 3 8

BATHROOM(S)

1

**Engine room** 

ENGINE NUMBER OF ENGINES HORSE POWER (CV) ENGINE HOURS

Volvo Penta D6 370 IPS 500 2 x 370 705