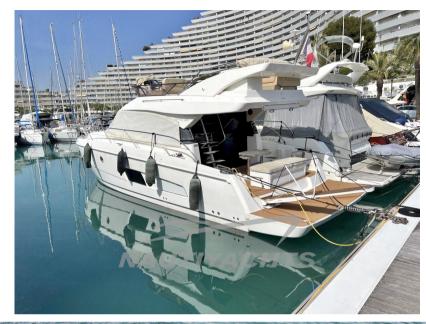

Very meticulous owner.

Remaining leasing with 10% VAT.

3 cabins 2 bathrooms

Large volumes and large glazed spaces

Fully opening lounge access door

Large fly bridge with BBQ

876 / 5.000

Resultados de traducción