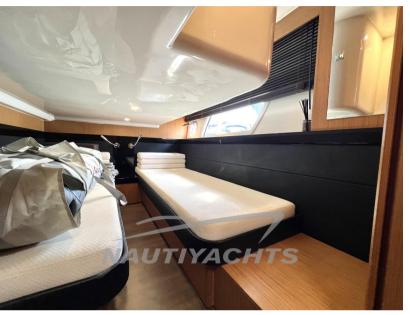

Very meticulous owner.

Remaining leasing with 10% VAT.

3 cabins 2 bathrooms

Large volumes and large glazed spaces

Fully opening lounge access door

Large fly bridge with BBQ

876 / 5.000

Resultados de traducción

**Building/facilities** 

HULL MATERIAL DECK MATERIAL AMOUNT OF CABINS BERTHS
Fiberglass Fiberglass 3 8

BATHROOM(S)

1

**Engine room** 

ENGINE NUMBER OF ENGINES HORSE POWER (CV) ENGINE HOURS

Volvo Penta D6 370 IPS 500 2 x 370 705