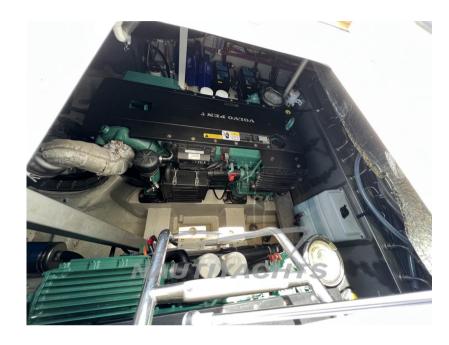

Volvo Penta D6 370 IPS 500

**HORSE POWER** 

2 X 370 CV

| Ge | n |          | ra |
|----|---|----------|----|
| 96 |   | <b>G</b> | ш  |

TYPE BRAND MODEL CURRENT LOCATION

Motorboat bavaria yachts Virtess 420 fly Provence - alpes - côte d'azur

**Building/facilities** 

HULL MATERIAL DECK MATERIAL AMOUNT OF CABINS BERTHS
Fiberglass Fiberglass 3 8

BATHROOM(S)

1

**Engine room** 

ENGINE NUMBER OF ENGINES HORSE POWER (CV) ENGINE HOURS

Volvo Penta D6 370 IPS 500 2 x 370 705