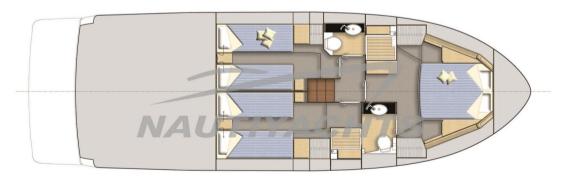

Very meticulous owner.

Remaining leasing with 10% VAT.

3 cabins 2 bathrooms

Large volumes and large glazed spaces

Fully opening lounge access door

Large fly bridge with BBQ

876 / 5.000

Resultados de traducción

**Building/facilities** 

HULL MATERIAL DECK MATERIAL AMOUNT OF CABINS BERTHS
Fiberglass Fiberglass 3 8

BATHROOM(S)

1

**Engine room** 

ENGINE NUMBER OF ENGINES HORSE POWER (CV) ENGINE HOURS

Volvo Penta D6 370 IPS 500 2 x 370 705