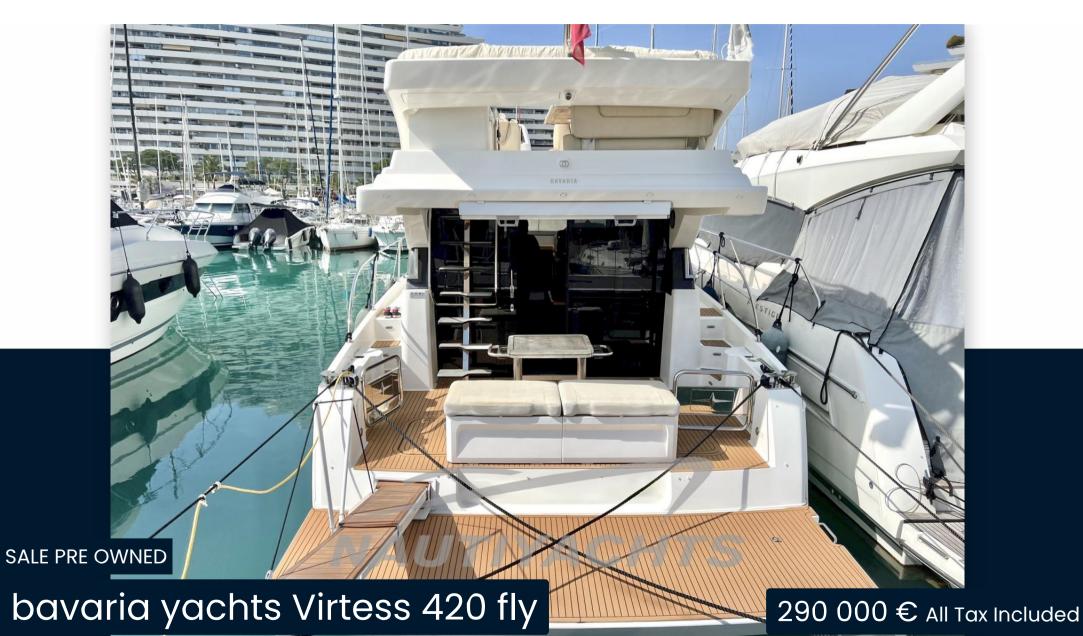

## Description

The epitome of luxury, design and performance.

With its sleek lines and exceptionally modern design, the BAVARIA VIRTESS 420 is a real eye-catcher. It embodies state-of-the-art technology and innovative solutions. The large COUPÉ roof opens at the touch of a button, transforming the BAVARIA VIRTESS 420 into a real convertible.

Very meticulous owner.

Remaining leasing with 10% VAT.

3 cabins 2 bathrooms

Large volumes and large glazed spaces

Fully opening lounge access door

Large fly bridge with BBQ

876 / 5.000

Resultados de traducción