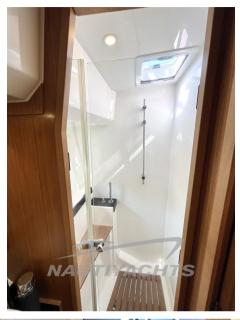

Very meticulous owner.

Remaining leasing with 10% VAT.

3 cabins 2 bathrooms

Large volumes and large glazed spaces

Fully opening lounge access door

Large fly bridge with BBQ

876 / 5.000

Resultados de traducción

## Specifications

YEAR

2013
WIDTH
4.21
BATHROOMS
1
ENGINE HOURS
705

LENGTH

11.95

**CABINS** 

3

ENGINE MANUFACTURER

**Building/facilities** 

HULL MATERIAL DECK MATERIAL AMOUNT OF CABINS BERTHS
Fiberglass Fiberglass 3 8

BATHROOM(S)

1

**Engine room** 

ENGINE NUMBER OF ENGINES HORSE POWER (CV) ENGINE HOURS

Volvo Penta D6 370 IPS 500 2 x 370 705