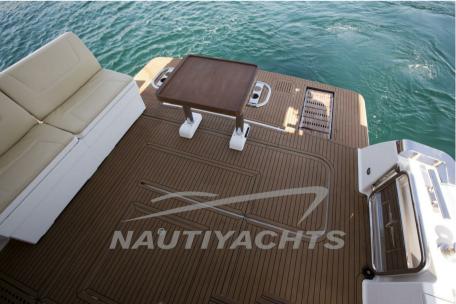

Very meticulous owner.

Remaining leasing with 10% VAT.

3 cabins 2 bathrooms

Large volumes and large glazed spaces

Fully opening lounge access door

Large fly bridge with BBQ

876 / 5.000

Resultados de traducción