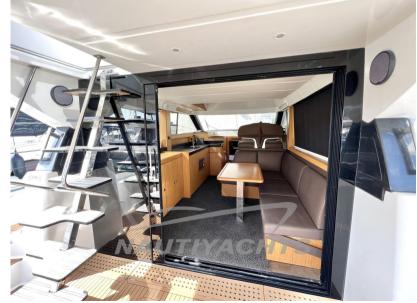

## Description

The epitome of luxury, design and performance.

With its sleek lines and exceptionally modern design, the BAVARIA VIRTESS 420 is a real eye-catcher. It embodies state-of-the-art technology and innovative solutions. The large COUPÉ roof opens at the touch of a button, transforming the BAVARIA VIRTESS 420 into a real convertible.

The helm has been designed according to the most modern criteria to ensure a perfect overview of all instruments and controls in all sailing conditions. There is room at the helm for two, because the pleasure of luxury and comfort on board a BAVARIA VIRTESS 420 really has to be shared.