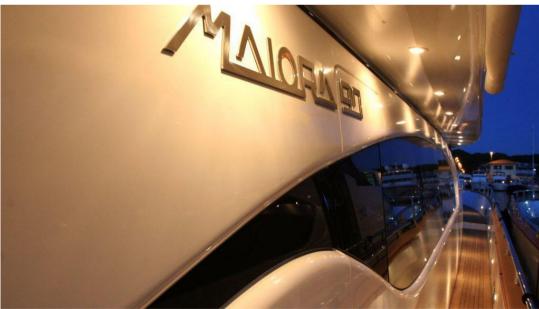

HORSE POWER

2 X 2450 CV

| General                                                                      |                                |  |  |  |  |  |
|------------------------------------------------------------------------------|--------------------------------|--|--|--|--|--|
| BRAND MODEL<br>maiora 27                                                     |                                |  |  |  |  |  |
|                                                                              |                                |  |  |  |  |  |
| CRUISING SPEED (ND)TOP SPEED (ND)2932                                        |                                |  |  |  |  |  |
|                                                                              | Engine room                    |  |  |  |  |  |
| NUMBER OF ENGINES HORSE POWER (CV) ENGINE HOURS STERN THRUSTER 2 x 2450 1930 |                                |  |  |  |  |  |
|                                                                              | BOW THRUSTER                   |  |  |  |  |  |
| 1                                                                            | Electricity / air conditioning |  |  |  |  |  |
| AIR CONDITIONING                                                             | GENERATOR AIR CONDITIONING     |  |  |  |  |  |
| Navigation equipment                                                         |                                |  |  |  |  |  |
| AUTO PILOT VHF NAVIGATION COMPASS                                            | RADAR AUTO PILOT               |  |  |  |  |  |
|                                                                              | SPEEDOMETER                    |  |  |  |  |  |
| AUTO PILOT VHF NAVIGATION COMPASS                                            |                                |  |  |  |  |  |