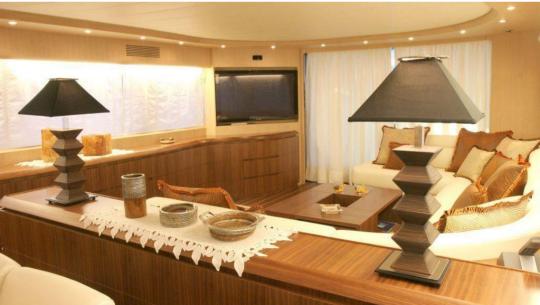

## Galley / Laundry / Entertainment

| Safety equipment / miscellaneous |            |         |        |    |  |  |
|----------------------------------|------------|---------|--------|----|--|--|
|                                  | DVD PLAYER |         |        |    |  |  |
|                                  | OVEN       | FREEZER | FRIDGE | TV |  |  |