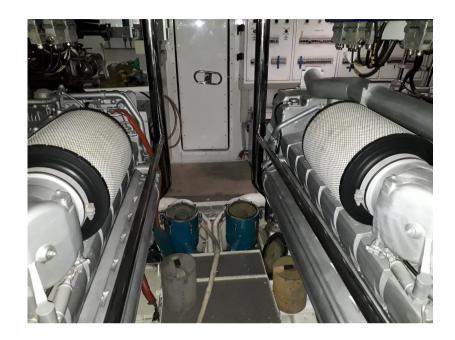

HORSE POWER

2 X 2450 CV

| General                                                                      |                                |  |  |  |  |  |
|------------------------------------------------------------------------------|--------------------------------|--|--|--|--|--|
| BRAND MODEL<br>maiora 27                                                     |                                |  |  |  |  |  |
|                                                                              |                                |  |  |  |  |  |
| CRUISING SPEED (ND)TOP SPEED (ND)2932                                        |                                |  |  |  |  |  |
|                                                                              | Engine room                    |  |  |  |  |  |
| NUMBER OF ENGINES HORSE POWER (CV) ENGINE HOURS STERN THRUSTER 2 x 2450 1930 |                                |  |  |  |  |  |
|                                                                              | BOW THRUSTER                   |  |  |  |  |  |
| 1                                                                            | Electricity / air conditioning |  |  |  |  |  |
| AIR CONDITIONING                                                             | GENERATOR AIR CONDITIONING     |  |  |  |  |  |
| Navigation equipment                                                         |                                |  |  |  |  |  |
| AUTO PILOT VHF NAVIGATION COMPASS                                            | RADAR AUTO PILOT               |  |  |  |  |  |
|                                                                              | SPEEDOMETER                    |  |  |  |  |  |
| AUTO PILOT VHF NAVIGATION COMPASS                                            |                                |  |  |  |  |  |