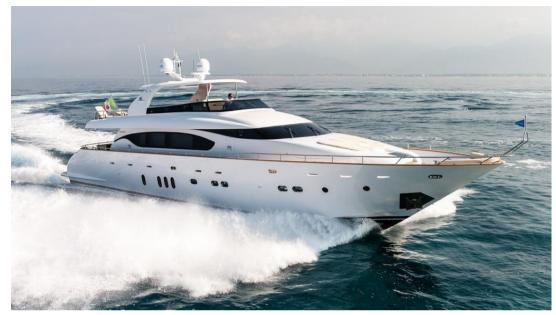

## Description

Boat in excellent condition.

Works, documented with invoices, carried out for maintenance and improvements to the electrical system, water system, covered teak, flybridge, stern platform, and side walkways, engines etc. from the year 2017/2019 for a total of about € 300,000.

# Specifications

| ′EAR               | LENGTH             |  |
|--------------------|--------------------|--|
| 2007               | 27.40              |  |
| VIDTH              | FUEL TANK CAPACITY |  |
| 6.30               | 10800              |  |
| NGINE MANUFACTURER | ENGINE HOURS       |  |
| VTU                | 1930               |  |
|                    |                    |  |