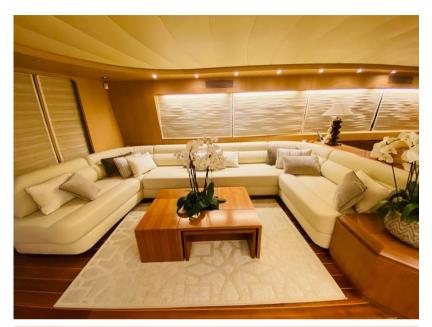

## Description

Boat in excellent condition.

Works, documented with invoices, carried out for maintenance and improvements to the electrical system, water system, covered teak, flybridge, stern platform, and side walkways, engines etc. from the year 2017/2019 for a total of about € 300,000.