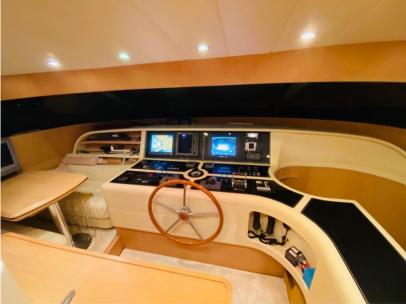

Year 2021 2 new generators of 28 kw have been mounted, kitchen renovation with furniture, hull painting and superstructure for a total of about € 250000. 2023 seekeper from 16

Navigation equipment:

Rudder angle indicator, Radar Antenna, Electronic engine control, On-Board Computer, Chain counter, Display, Plotter with GPS antenna, SSB.

### Staging and technical:

Fume/Gas Detector, Engine Alarm, Deck Shower, Twin Steering, Directional Spotlight, Tender Garage, Tender Crane, Hard top, Flaps Indicators, Anchor Chain Washdown, Underwater lights, Teak Cockpit, Shorepower connector, Water harbor connector system, cockpit table, Winch Hydraulic, Stern Winches, Bow Winches.