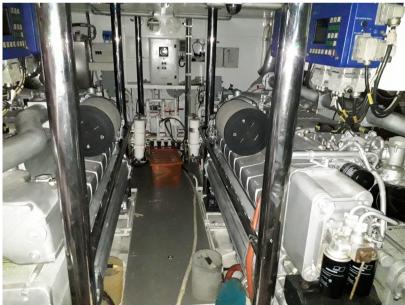

HORSE POWER

2 X 2450 CV

| General                                                                      |                                |  |  |  |  |  |
|------------------------------------------------------------------------------|--------------------------------|--|--|--|--|--|
| BRAND MODEL<br>maiora 27                                                     |                                |  |  |  |  |  |
|                                                                              |                                |  |  |  |  |  |
| CRUISING SPEED (ND)TOP SPEED (ND)2932                                        |                                |  |  |  |  |  |
|                                                                              | Engine room                    |  |  |  |  |  |
| NUMBER OF ENGINES HORSE POWER (CV) ENGINE HOURS STERN THRUSTER 2 x 2450 1930 |                                |  |  |  |  |  |
|                                                                              | BOW THRUSTER                   |  |  |  |  |  |
| 1                                                                            | Electricity / air conditioning |  |  |  |  |  |
| AIR CONDITIONING                                                             | GENERATOR AIR CONDITIONING     |  |  |  |  |  |
| Navigation equipment                                                         |                                |  |  |  |  |  |
| AUTO PILOT VHF NAVIGATION COMPASS                                            | RADAR AUTO PILOT               |  |  |  |  |  |
|                                                                              | SPEEDOMETER                    |  |  |  |  |  |
| AUTO PILOT VHF NAVIGATION COMPASS                                            |                                |  |  |  |  |  |