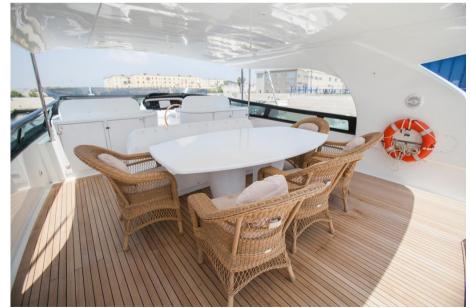

### Staging and technical:

Fume/Gas Detector, Engine Alarm, Deck Shower, Twin Steering, Directional Spotlight, Tender Garage, Tender Crane, Hard top, Flaps Indicators, Anchor Chain Washdown, Underwater lights, Teak Cockpit, Shorepower connector, Water harbor connector system, cockpit table, Winch Hydraulic, Stern Winches, Bow Winches.