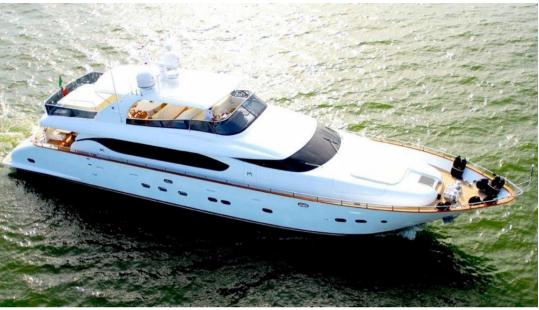

## Description

Boat in excellent condition.

Works, documented with invoices, carried out for maintenance and improvements to the electrical system, water system, covered teak, flybridge, stern platform, and side walkways, engines etc. from the year 2017/2019 for a total of about € 300,000.

# Specifications

| ′EAR               | LENGTH             |  |
|--------------------|--------------------|--|
| 2007               | 27.40              |  |
| VIDTH              | FUEL TANK CAPACITY |  |
| 6.30               | 10800              |  |
| NGINE MANUFACTURER | ENGINE HOURS       |  |
| VTU                | 1930               |  |
|                    |                    |  |