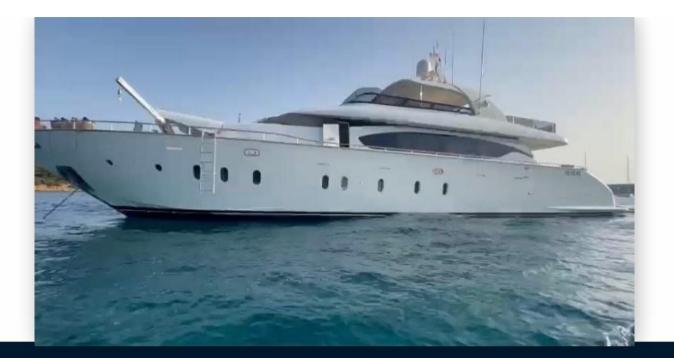

## Description

Boat in excellent condition.

Works, documented with invoices, carried out for maintenance and improvements to the electrical system, water system, covered teak, flybridge, stern platform, and side walkways, engines etc. from the year 2017/2019 for a total of about € 300,000.

# Specifications

| ′EAR               | LENGTH             |  |
|--------------------|--------------------|--|
| 2007               | 27.40              |  |
| VIDTH              | FUEL TANK CAPACITY |  |
| 6.30               | 10800              |  |
| NGINE MANUFACTURER | ENGINE HOURS       |  |
| VTU                | 1930               |  |
|                    |                    |  |