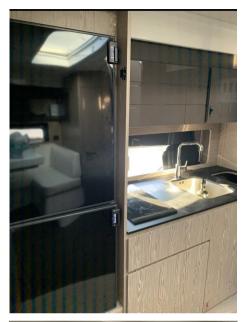

## Specifications

| Motorcycle Hr 425                                                                                   |
|-----------------------------------------------------------------------------------------------------|
| Navigation equipment:                                                                               |
| Joystick.                                                                                           |
| Staging and technical:                                                                              |
| Washbasin in the cockpit.                                                                           |
| Accessories notes:                                                                                  |
| Air conditioning, joystick 3 cabins including 2 double cabins with 2 bathrooms submersible platform |