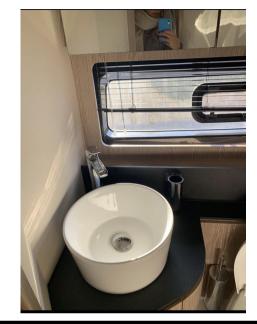

## Specifications

| Motorcycle Hr 425                                                                                   |
|-----------------------------------------------------------------------------------------------------|
| Navigation equipment:                                                                               |
| Joystick.                                                                                           |
| Staging and technical:                                                                              |
| Washbasin in the cockpit.                                                                           |
| Accessories notes:                                                                                  |
| Air conditioning, joystick 3 cabins including 2 double cabins with 2 bathrooms submersible platform |

| YEAR            | LENGTH              |  |  |
|-----------------|---------------------|--|--|
| 2017            | 13.12               |  |  |
|                 |                     |  |  |
| WIDTH           | FUEL TANK CAPACITY  |  |  |
| 4.25            | 900                 |  |  |
|                 |                     |  |  |
| GUESTS CRUISING | CABINS              |  |  |
| 12              | 2                   |  |  |
| BATHROOMS       | ENGINE MANUFACTURER |  |  |
| 1               | Volvo Penta D6      |  |  |
|                 |                     |  |  |