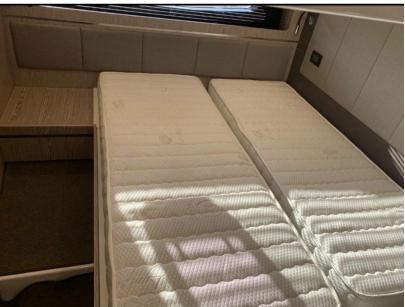

## Specifications

| Motorcycle Hr 425                                                                                   |
|-----------------------------------------------------------------------------------------------------|
| Navigation equipment:                                                                               |
| Joystick.                                                                                           |
| Staging and technical:                                                                              |
| Washbasin in the cockpit.                                                                           |
| Accessories notes:                                                                                  |
| Air conditioning, joystick 3 cabins including 2 double cabins with 2 bathrooms submersible platform |