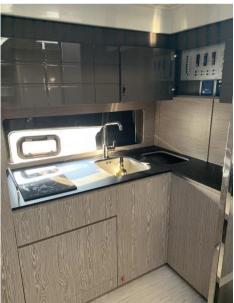

## Specifications

| Motorcycle Hr 425                                                                                   |
|-----------------------------------------------------------------------------------------------------|
| Navigation equipment:                                                                               |
| Joystick.                                                                                           |
| Staging and technical:                                                                              |
| Washbasin in the cockpit.                                                                           |
| Accessories notes:                                                                                  |
| Air conditioning, joystick 3 cabins including 2 double cabins with 2 bathrooms submersible platform |