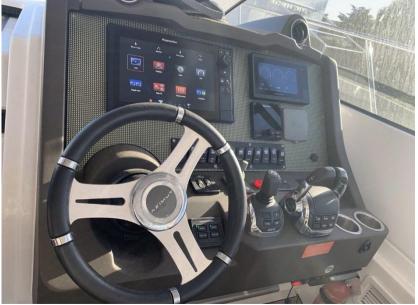

## Specifications

| Motorcycle Hr 425                                                                                   |
|-----------------------------------------------------------------------------------------------------|
| Navigation equipment:                                                                               |
| Joystick.                                                                                           |
| Staging and technical:                                                                              |
| Washbasin in the cockpit.                                                                           |
| Accessories notes:                                                                                  |
| Air conditioning, joystick 3 cabins including 2 double cabins with 2 bathrooms submersible platform |

HORSE POWER

2 X 425 CV

| General                             |                                                   |                      |                 |    |
|-------------------------------------|---------------------------------------------------|----------------------|-----------------|----|
| <sup>TYPE</sup><br>Motorboat        | BRAND<br>azimut                                   | MODEL<br>43 atlantis | GUESTS CRUISING |    |
| Dimensions / Performance            |                                                   |                      |                 |    |
| fuel capacity (l)<br>900            | CRUISING SPEED (ND)                               | TOP SPEED (ND)<br>35 |                 |    |
| Building / facilities               |                                                   |                      |                 |    |
| AMOUNT OF CABINS                    | berths<br>4                                       | ватнгоом(s)<br>]     |                 |    |
| Engine room                         |                                                   |                      |                 |    |
| <sup>ENGINE</sup><br>Volvo Penta D6 | NUMBER OF ENGINES HORSE POWER (CV) $2 \times 425$ | BOW THRUSTER         |                 |    |
| Electricity / air conditioning      |                                                   |                      |                 |    |
| GENERATOR                           | AIR CONDITIONING                                  |                      |                 |    |
| Navigation equipment                |                                                   |                      |                 |    |
| GPS                                 | AUTO PILOT                                        |                      |                 |    |
| Barbarisco nr                       |                                                   | +393405846716        |                 | Da |