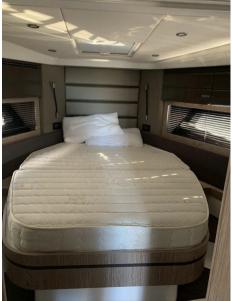

## Specifications

| Motorcycle Hr 425                                                                                   |
|-----------------------------------------------------------------------------------------------------|
| Navigation equipment:                                                                               |
| Joystick.                                                                                           |
| Staging and technical:                                                                              |
| Washbasin in the cockpit.                                                                           |
| Accessories notes:                                                                                  |
| Air conditioning, joystick 3 cabins including 2 double cabins with 2 bathrooms submersible platform |