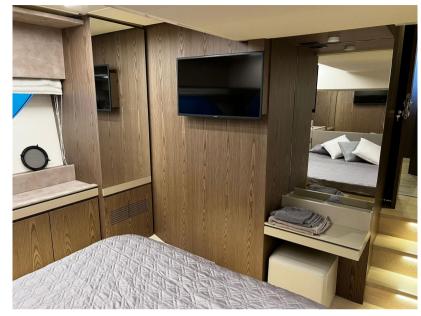

Domestic Facilities onboard:

Warm Water System, Interior wooden floor.

**Entertainment:** 

Satellite TV antenna, Hi-Fi.