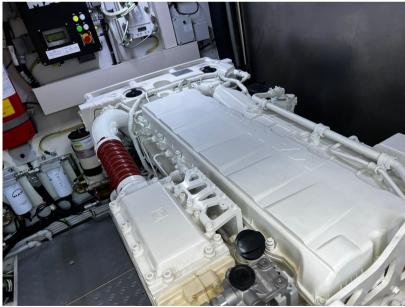

2 X 800 CV

General

TYPE BRAND MODEL

Motorboat ferretti yachts Ferretti 550

**Dimensions/Performance** 

WEIGHT (T) FUEL CAPACITY (L)

9999.99 3100

**Building / facilities** 

HULL MATERIAL DECK MATERIAL AMOUNT OF CABINS BERTHS

Vetroresina TEAK 3 6

**Engine room** 

ENGINE NUMBER OF ENGINES HORSE POWER (CV) ENGINE HOURS STERN THRUSTER

MAN 2 x 800 500

**BOW THRUSTER** 

Electricity / air conditioning