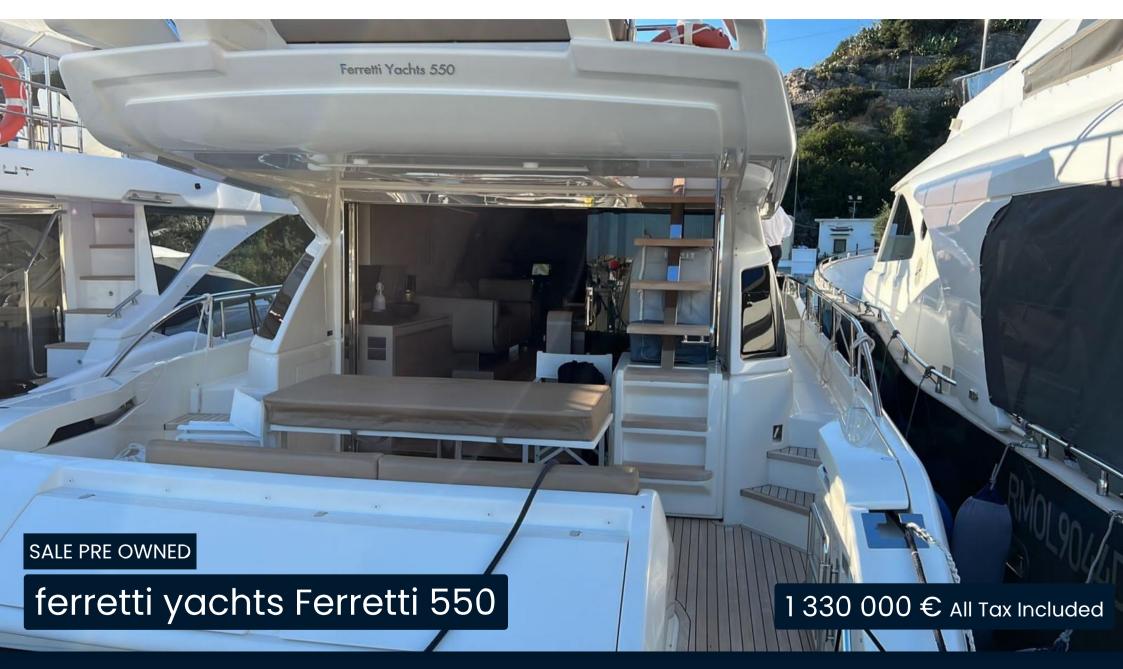

# Description

Full optional boat as new. Stabilizer, Parque floor in white brushed oak, bathrooms with mosaic cladding, kitchen countertop in corian.

Crew cabin 2023

Washing machine and dryer

17.5 kw generator

Stern thruster

New stereo system 2023

Navigation equipment:

Yacht controller.

Staging and technical:

Engine Alarm, Water pressure pump, Deck Shower, Twin Steering, Anchor Chain Washdown, Washbasin in the cockpit, Gangway, Platform, Automatic Bilge Pump, Manual Bilge Pump, Voltage Rectifier, Electric Windlass, swimming ladder, Stern Winches.

Domestic Facilities onboard:

Warm Water System, Interior wooden floor.

**Entertainment:** 

Satellite TV antenna, Hi-Fi.

2 X 800 CV

General

TYPE BRAND MODEL

Motorboat ferretti yachts Ferretti 550

**Dimensions/Performance** 

WEIGHT (T) FUEL CAPACITY (L)

9999.99 3100

**Building / facilities** 