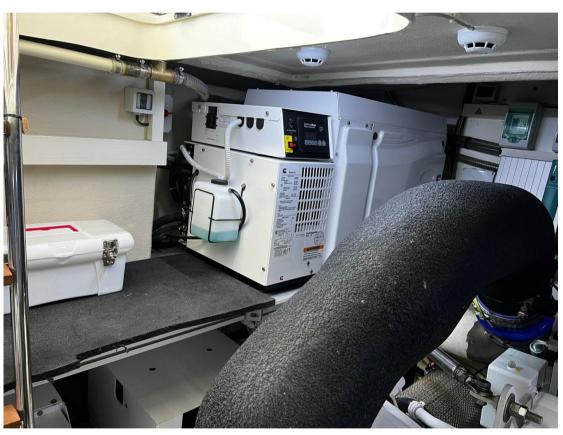

# Description

Full optional boat as new. Stabilizer, Parque floor in white brushed oak, bathrooms with mosaic cladding, kitchen countertop in corian.

Crew cabin 2023

Washing machine and dryer

17.5 kw generator

HULL MATERIAL DECK MATERIAL AMOUNT OF CABINS BERTHS

Vetroresina TEAK 3 6

**Engine room** 

ENGINE NUMBER OF ENGINES HORSE POWER (CV) ENGINE HOURS STERN THRUSTER

MAN 2 x 800 500

**BOW THRUSTER** 

Electricity / air conditioning