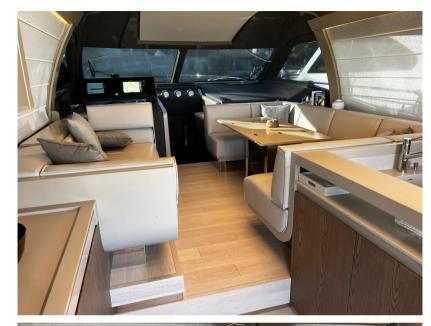

Domestic Facilities onboard:

Warm Water System, Interior wooden floor.

**Entertainment:** 

Satellite TV antenna, Hi-Fi.