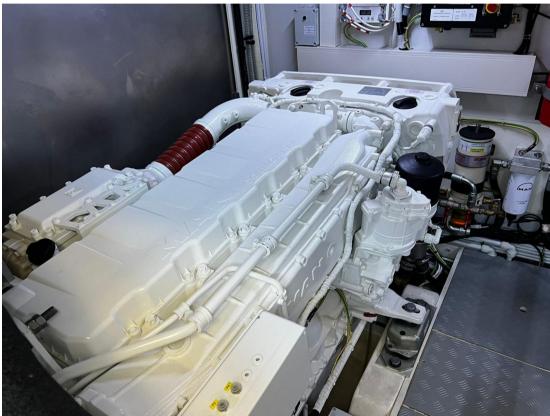

500

LENGTH

17.37

**FUEL TANK CAPACITY** 

3100

**ENGINE MANUFACTURER** 

MAN

**HORSE POWER** 

2 X 800 CV

General

TYPE BRAND MODEL

Motorboat ferretti yachts Ferretti 550

**Dimensions/Performance** 

WEIGHT (T) FUEL CAPACITY (L)

9999.99 3100

**Building / facilities** 

HULL MATERIAL DECK MATERIAL AMOUNT OF CABINS BERTHS

Vetroresina TEAK 3 6

**Engine room** 

ENGINE NUMBER OF ENGINES HORSE POWER (CV) ENGINE HOURS STERN THRUSTER

MAN 2 x 800 500

**BOW THRUSTER** 

Electricity / air conditioning