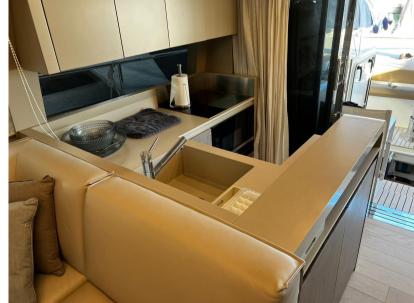

# Description

Full optional boat as new. Stabilizer, Parque floor in white brushed oak, bathrooms with mosaic cladding, kitchen countertop in corian.

Crew cabin 2023

Washing machine and dryer

17.5 kw generator

Domestic Facilities onboard:

Warm Water System, Interior wooden floor.

**Entertainment:** 

Satellite TV antenna, Hi-Fi.