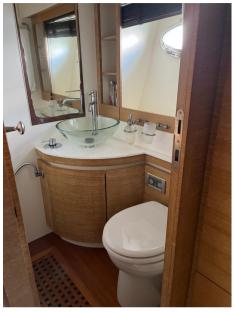

Domestic Facilities onboard:

Safe, Interior wooden floor.

Upholstery:

Cushions.

Accessories notes:

Full optional boat:

13 kW generator, cockpit air conditioning, watermaker, hungar hydraulic bow and stern thruster for 280 cc tenders