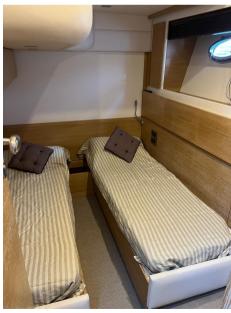

for 280 cc tenders

## Specifications

YEAR

2009

**WIDTH** 

4.84

**FUEL TANK CAPACITY** 

2650

**BATHROOMS** 

**ENGINE HOURS** 

1030

LENGTH

18.20

DRAFT

1.50

**CABINS** 

3

**ENGINE MANUFACTURER** 

MAN

HORSE POWER

2 X 1100 CV





**General** 

TYPE BRAND MODEL

Motorboat rizzardi Cr 55 incredibile

**Dimensions / Performance** 

WEIGHT (T) FUEL CAPACITY (L)

28.00 2650

**Building / facilities** 

HULL MATERIAL SUPER STRUCTURE MATERIAL

Vetroresina Vetroresina

BERTHS BATHROOM(S)

6

DECK MATERIAL

Vetroresina 3

**Engine room** 

MAN

ENGINE NUMBER OF ENGINES HORSE POWER (CV)

2 x 1100

STERN THRUSTER BOW THRUSTER

**ENGINE HOURS** 

1030

FUEL

Diesel

AMOUNT OF CABINS

Navigation equipment

TRACER AUTO PILOT NAVIGATION COMPASS ANCHOR