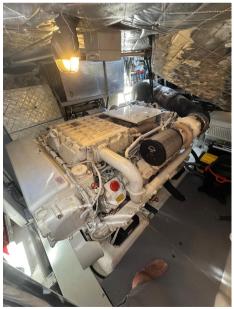

**ENGINE MANUFACTURER** 

MAN

HORSE POWER

2 X 1100 CV

**General** 

TYPE BRAND MODEL

Motorboat rizzardi Cr 55 incredibile

**Dimensions / Performance** 

Vetroresina 3

**Engine room** 

MAN

ENGINE NUMBER OF ENGINES HORSE POWER (CV)

2 x 1100

STERN THRUSTER BOW THRUSTER

**ENGINE HOURS** 

1030