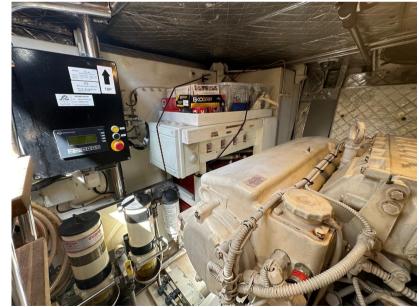

## Description

Full optional boat

13 kW generator, cockpit air conditioning, watermaker, hungar hydraulic bow and stern thruster for 280 cc tenders

Staging and technical:

Special Colour, Deck Shower, Underwater lights, Tender, Stern Winches.

Domestic Facilities onboard:

Safe, Interior wooden floor.

Upholstery:

Cushions.

Accessories notes:

Full optional boat:

13 kW generator, cockpit air conditioning, watermaker, hungar hydraulic bow and stern thruster for 280 cc tenders