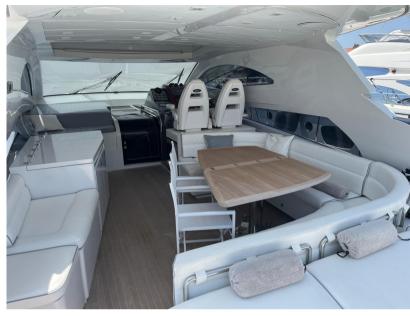

## Description

Full optional boat

13 kW generator, cockpit air conditioning, watermaker, hungar hydraulic bow and stern thruster for 280 cc tenders

Staging and technical:

Special Colour, Deck Shower, Underwater lights, Tender, Stern Winches.

Domestic Facilities onboard:

Safe, Interior wooden floor.

Upholstery:

Cushions.

Accessories notes:

Full optional boat:

13 kW generator, cockpit air conditioning, watermaker, hungar hydraulic bow and stern thruster for 280 cc tenders