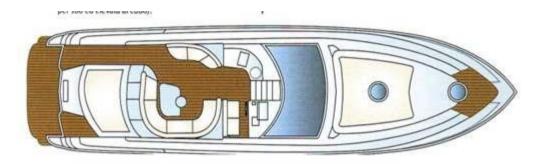

## Specifications

YEAR

2009

**WIDTH** 

4.84

**FUEL TANK CAPACITY** 

2650

**BATHROOMS** 

**ENGINE HOURS** 

1030

LENGTH

18.20

DRAFT

1.50

**CABINS** 

3

WEIGHT (T) FUEL CAPACITY (L)

28.00 2650

**Building / facilities** 

HULL MATERIAL SUPER STRUCTURE MATERIAL

Vetroresina Vetroresina

BERTHS BATHROOM(S)

6

DECK MATERIAL

Vetroresina 3

**Engine room** 

MAN

ENGINE NUMBER OF ENGINES HORSE POWER (CV)

2 x 1100

STERN THRUSTER BOW THRUSTER

**ENGINE HOURS** 

1030