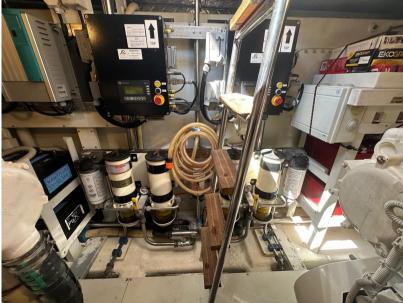

## Description

Full optional boat

13 kW generator, cockpit air conditioning, watermaker, hungar hydraulic bow and stern thruster for 280 cc tenders

Staging and technical:

Special Colour, Deck Shower, Underwater lights, Tender, Stern Winches.

Domestic Facilities onboard:

Safe, Interior wooden floor.

Upholstery:

Cushions.

Accessories notes:

Full optional boat:

13 kW generator, cockpit air conditioning, watermaker, hungar hydraulic bow and stern thruster for 280 cc tenders