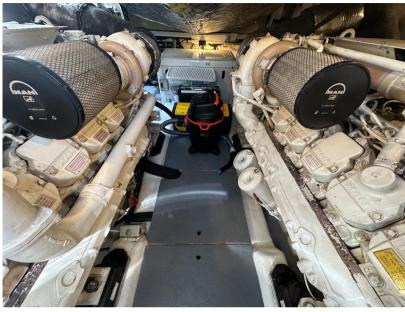

**ENGINE MANUFACTURER** 

MAN

HORSE POWER

2 X 1100 CV

**General** 

TYPE BRAND MODEL

Motorboat rizzardi Cr 55 incredibile

**Dimensions / Performance** 

Vetroresina 3

**Engine room** 

MAN

ENGINE NUMBER OF ENGINES HORSE POWER (CV)

2 x 1100

STERN THRUSTER BOW THRUSTER

**ENGINE HOURS** 

1030