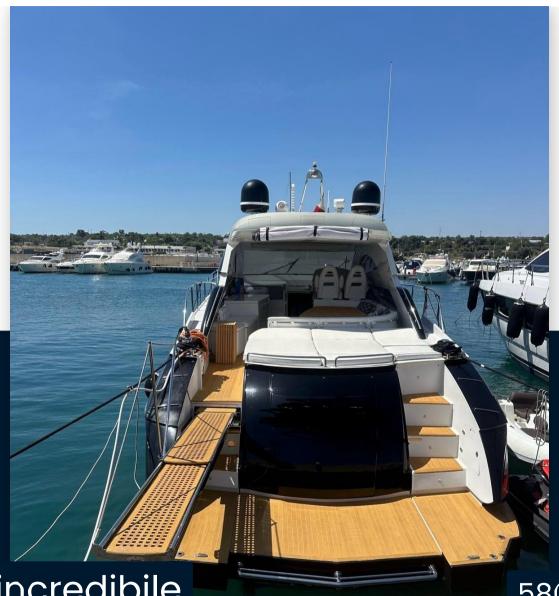

SALE PRE OWNED

rizzardi Cr 55 incredibile

580 000 € All Tax Included

## Description

Full optional boat

13 kW generator, cockpit air conditioning, watermaker, hungar hydraulic bow and stern thruster for 280 cc tenders

Staging and technical:

Special Colour, Deck Shower, Underwater lights, Tender, Stern Winches.