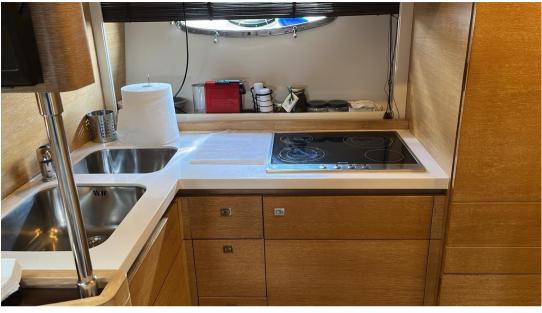

Domestic Facilities onboard:

Safe, Interior wooden floor.

Upholstery:

Cushions.

Accessories notes:

Full optional boat:

13 kW generator, cockpit air conditioning, watermaker, hungar hydraulic bow and stern thruster for 280 cc tenders