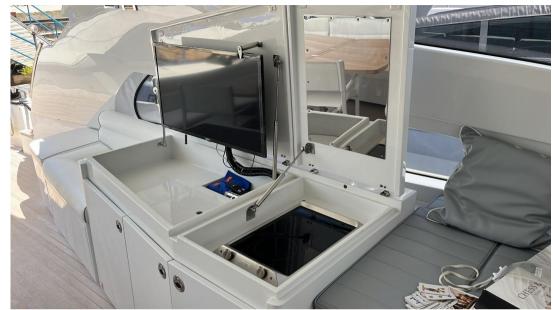

## Description

Full optional boat

13 kW generator, cockpit air conditioning, watermaker, hungar hydraulic bow and stern thruster for 280 cc tenders

Staging and technical:

Special Colour, Deck Shower, Underwater lights, Tender, Stern Winches.

Domestic Facilities onboard:

Safe, Interior wooden floor.

Upholstery:

Cushions.

Accessories notes:

Full optional boat:

13 kW generator, cockpit air conditioning, watermaker, hungar hydraulic bow and stern thruster for 280 cc tenders