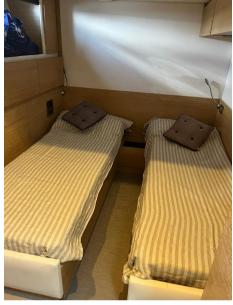

r for 280 cc tenders

## Specifications

YEAR

2009

**WIDTH** 

4.84

**FUEL TANK CAPACITY** 

2650

**BATHROOMS** 

**ENGINE HOURS** 

1030

LENGTH

18.20

DRAFT

1.50

**CABINS** 

3

**ENGINE MANUFACTURER** 

MAN

HORSE POWER

2 X 1100 CV





**General** 

TYPE BRAND MODEL

Motorboat rizzardi Cr 55 incredibile

**Dimensions / Performance** 

WEIGHT (T) FUEL CAPACITY (L)

28.00 2650

**Building / facilities** 

HULL MATERIAL SUPER STRUCTURE MATERIAL

Vetroresina Vetroresina

BERTHS BATHROOM(S)

6

DECK MATERIAL

Vetroresina 3

**Engine room** 

MAN

ENGINE NUMBER OF ENGINES HORSE POWER (CV)

2 x 1100

STERN THRUSTER BOW THRUSTER

**ENGINE HOURS** 

1030

FUEL

Diesel

AMOUNT OF CABINS

Navigation equipment

TRACER AUTO PILOT NAVIGATION COMPASS ANCHOR