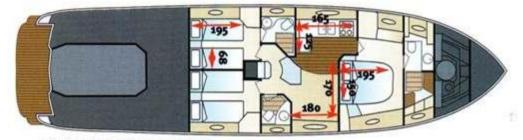

**ENGINE HOURS** 

1030

LENGTH

18.20

DRAFT

1.50

**CABINS** 

3

WEIGHT (T) FUEL CAPACITY (L)

28.00 2650

**Building / facilities** 

HULL MATERIAL SUPER STRUCTURE MATERIAL

Vetroresina Vetroresina

BERTHS BATHROOM(S)

6

DECK MATERIAL

Vetroresina 3

**Engine room** 

MAN

ENGINE NUMBER OF ENGINES HORSE POWER (CV)

2 x 1100

STERN THRUSTER BOW THRUSTER

**ENGINE HOURS** 

1030