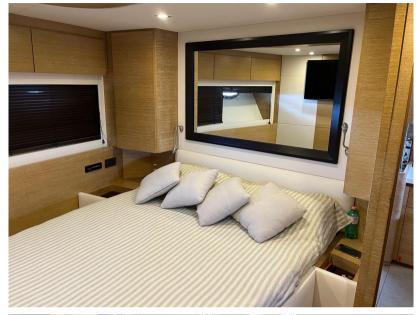

tenders

## Specifications

YEAR

2009

**WIDTH** 

4.84

**FUEL TANK CAPACITY** 

2650

**BATHROOMS** 

**ENGINE HOURS** 

1030

LENGTH

18.20

DRAFT

1.50

**CABINS** 

3

**ENGINE MANUFACTURER** 

MAN

HORSE POWER

2 X 1100 CV





**General** 

TYPE BRAND MODEL

Motorboat rizzardi Cr 55 incredibile

**Dimensions / Performance** 

WEIGHT (T) FUEL CAPACITY (L)

28.00 2650

**Building / facilities** 

HULL MATERIAL SUPER STRUCTURE MATERIAL

Vetroresina Vetroresina

BERTHS BATHROOM(S)

6

DECK MATERIAL

Vetroresina 3

**Engine room** 

MAN

ENGINE NUMBER OF ENGINES HORSE POWER (CV)

2 x 1100

STERN THRUSTER BOW THRUSTER

**ENGINE HOURS** 

1030

FUEL

Diesel

AMOUNT OF CABINS

Navigation equipment

TRACER AUTO PILOT NAVIGATION COMPASS ANCHOR