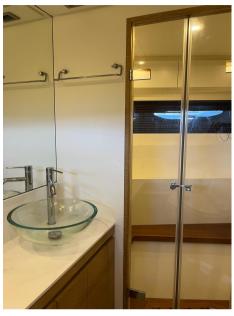

Domestic Facilities onboard:

Safe, Interior wooden floor.

Upholstery:

Cushions.

Accessories notes:

Full optional boat:

13 kW generator, cockpit air conditioning, watermaker, hungar hydraulic bow and stern thruster for 280 cc tenders