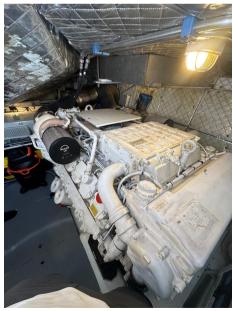

**ENGINE MANUFACTURER** 

MAN

HORSE POWER

2 X 1100 CV

**General** 

TYPE BRAND MODEL

Motorboat rizzardi Cr 55 incredibile

**Dimensions / Performance** 

Vetroresina 3

**Engine room** 

MAN

ENGINE NUMBER OF ENGINES HORSE POWER (CV)

2 x 1100

STERN THRUSTER BOW THRUSTER

**ENGINE HOURS** 

1030