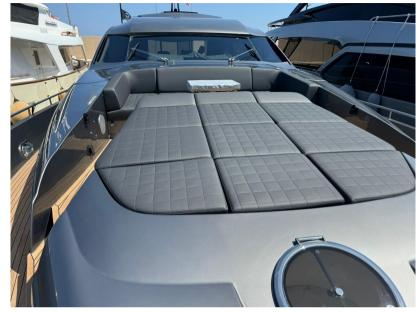

**FUEL TANK CAPACITY** 

9000

**CABINS** 

6

**ENGINE MANUFACTURER** 

MTU 16V 2000 M94

**HORSE POWER** 

2 X 2638 CV

LENGTH

23.98

DRAFT

1.65

**GUESTS CRUISING** 

20

**BATHROOMS** 

**ENGINE HOURS** 

1450



| Ge | n | e | ra |
|----|---|---|----|
| 96 |   | - | ш  |

TYPE BRAND MODEL **GUESTS CRUISING** 

Pershing 92 pershing 20 Motorboat

#### **Dimensions / Performance**

CRUISING SPEED (ND) TOP SPEED (ND) WEIGHT (T) FUEL CAPACITY (L) 9000 9999.99 38 41

## **Building / facilities**

BATHROOM(S) AMOUNT OF CABINS **BERTHS** 

11

#### **Engine room**

NUMBER OF ENGINES HORSE POWER (CV) **ENGINE** 

MTU 16V 2000 M94 2 x 2638 1450

**ENGINE HOURS** 

## Electricity / air conditioning

**GENERATOR** 

#### **Navigation equipment**

**TRACER AUTO PILOT NAVIGATION COMPASS**