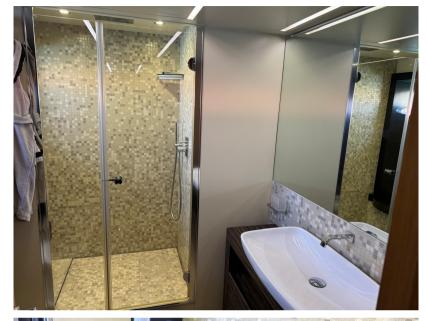

9000

**CABINS** 

6

**ENGINE MANUFACTURER** 

MTU 16V 2000 M94

**HORSE POWER** 

2 X 2638 CV

LENGTH

23.98

DRAFT

1.65

**GUESTS CRUISING** 

20

**BATHROOMS** 

**ENGINE HOURS** 

1450



| Ge | n | e | ra |
|----|---|---|----|
| 96 |   | - | ш  |

TYPE BRAND MODEL **GUESTS CRUISING** 

Pershing 92 pershing 20 Motorboat

#### **Dimensions / Performance**

CRUISING SPEED (ND) TOP SPEED (ND) WEIGHT (T) FUEL CAPACITY (L) 9000 9999.99 38 41

## **Building / facilities**

BATHROOM(S) AMOUNT OF CABINS **BERTHS** 

11

#### **Engine room**

NUMBER OF ENGINES HORSE POWER (CV) **ENGINE** 

MTU 16V 2000 M94 2 x 2638 1450

**ENGINE HOURS** 

## Electricity / air conditioning

**GENERATOR** 

#### **Navigation equipment**

**TRACER AUTO PILOT NAVIGATION COMPASS**