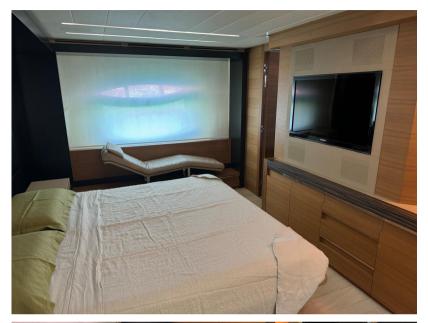

00

**CABINS** 

6

**ENGINE MANUFACTURER** 

MTU 16V 2000 M94

**HORSE POWER** 

2 X 2638 CV

LENGTH

23.98

DRAFT

1.65

**GUESTS CRUISING** 

20

**BATHROOMS** 

**ENGINE HOURS** 

1450



| Ge | n | e | ra |
|----|---|---|----|
| 96 |   | - | ш  |

TYPE BRAND MODEL **GUESTS CRUISING** 

Pershing 92 pershing 20 Motorboat

#### **Dimensions / Performance**

CRUISING SPEED (ND) TOP SPEED (ND) WEIGHT (T) FUEL CAPACITY (L) 9000 9999.99 38 41

## **Building / facilities**

BATHROOM(S) AMOUNT OF CABINS **BERTHS** 

11

#### **Engine room**

NUMBER OF ENGINES HORSE POWER (CV) **ENGINE** 

MTU 16V 2000 M94 2 x 2638 1450

**ENGINE HOURS** 

## Electricity / air conditioning

**GENERATOR** 

#### **Navigation equipment**

**TRACER AUTO PILOT NAVIGATION COMPASS**