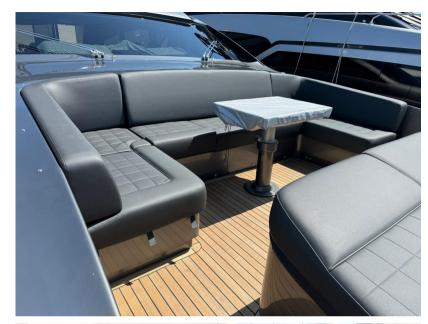

UEL TANK CAPACITY** 

9000

**CABINS** 

6

**ENGINE MANUFACTURER** 

MTU 16V 2000 M94

**HORSE POWER** 

2 X 2638 CV

LENGTH

23.98

DRAFT

1.65

**GUESTS CRUISING** 

20

**BATHROOMS** 

**ENGINE HOURS** 

1450



| Ge | n | e | ra |
|----|---|---|----|
| 96 |   | - | ш  |

TYPE BRAND MODEL **GUESTS CRUISING** 

Pershing 92 pershing 20 Motorboat

#### **Dimensions / Performance**

CRUISING SPEED (ND) TOP SPEED (ND) WEIGHT (T) FUEL CAPACITY (L) 9000 9999.99 38 41

## **Building / facilities**

BATHROOM(S) AMOUNT OF CABINS **BERTHS** 

11

#### **Engine room**

NUMBER OF ENGINES HORSE POWER (CV) **ENGINE** 

MTU 16V 2000 M94 2 x 2638 1450

**ENGINE HOURS** 

## Electricity / air conditioning

**GENERATOR** 

#### **Navigation equipment**

**TRACER AUTO PILOT NAVIGATION COMPASS**