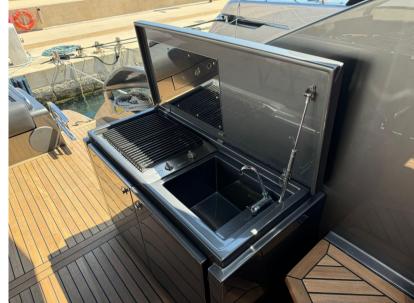

L TANK CAPACITY** 

9000

**CABINS** 

6

**ENGINE MANUFACTURER** 

MTU 16V 2000 M94

**HORSE POWER** 

2 X 2638 CV

LENGTH

23.98

DRAFT

1.65

**GUESTS CRUISING** 

20

**BATHROOMS** 

**ENGINE HOURS** 

1450



| Ge | n | e | ra |
|----|---|---|----|
| 96 |   | - | ш  |

TYPE BRAND MODEL **GUESTS CRUISING** 

Pershing 92 pershing 20 Motorboat

#### **Dimensions / Performance**

CRUISING SPEED (ND) TOP SPEED (ND) WEIGHT (T) FUEL CAPACITY (L) 9000 9999.99 38 41

## **Building / facilities**

BATHROOM(S) AMOUNT OF CABINS **BERTHS** 

11

#### **Engine room**

NUMBER OF ENGINES HORSE POWER (CV) **ENGINE** 

MTU 16V 2000 M94 2 x 2638 1450

**ENGINE HOURS** 

## Electricity / air conditioning

**GENERATOR** 

#### **Navigation equipment**

**TRACER AUTO PILOT NAVIGATION COMPASS**