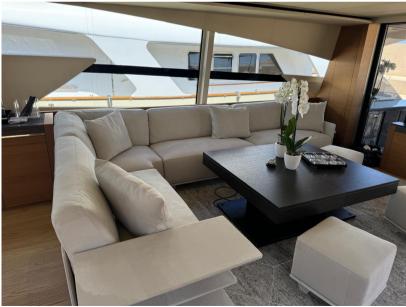

APACITY** 

9000

**CABINS** 

6

**ENGINE MANUFACTURER** 

MTU 16V 2000 M94

**HORSE POWER** 

2 X 2638 CV

LENGTH

23.98

DRAFT

1.65

**GUESTS CRUISING** 

20

**BATHROOMS** 

**ENGINE HOURS** 

1450



| Ge | n | e | ra |
|----|---|---|----|
| 96 |   | - | ш  |

TYPE BRAND MODEL **GUESTS CRUISING** 

Pershing 92 pershing 20 Motorboat

#### **Dimensions / Performance**

CRUISING SPEED (ND) TOP SPEED (ND) WEIGHT (T) FUEL CAPACITY (L) 9000 9999.99 38 41

## **Building / facilities**

BATHROOM(S) AMOUNT OF CABINS **BERTHS** 

11

#### **Engine room**

NUMBER OF ENGINES HORSE POWER (CV) **ENGINE** 

MTU 16V 2000 M94 2 x 2638 1450

**ENGINE HOURS** 

## Electricity / air conditioning

**GENERATOR** 

#### **Navigation equipment**

**TRACER AUTO PILOT NAVIGATION COMPASS**