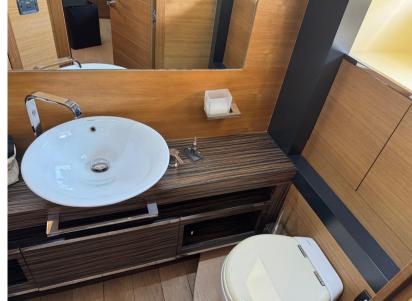

ITY** 

9000

**CABINS** 

6

**ENGINE MANUFACTURER** 

MTU 16V 2000 M94

**HORSE POWER** 

2 X 2638 CV

LENGTH

23.98

DRAFT

1.65

**GUESTS CRUISING** 

20

**BATHROOMS** 

**ENGINE HOURS** 

1450



| Ge | n | e | ra |
|----|---|---|----|
| 96 |   | - | ш  |

TYPE BRAND MODEL **GUESTS CRUISING** 

Pershing 92 pershing 20 Motorboat

#### **Dimensions / Performance**

CRUISING SPEED (ND) TOP SPEED (ND) WEIGHT (T) FUEL CAPACITY (L) 9000 9999.99 38 41

## **Building / facilities**

BATHROOM(S) AMOUNT OF CABINS **BERTHS** 

11

#### **Engine room**

NUMBER OF ENGINES HORSE POWER (CV) **ENGINE** 

MTU 16V 2000 M94 2 x 2638 1450

**ENGINE HOURS** 

## Electricity / air conditioning

**GENERATOR** 

#### **Navigation equipment**

**TRACER AUTO PILOT NAVIGATION COMPASS**