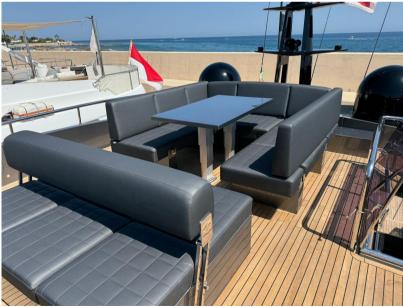

*FUEL TANK CAPACITY** 

9000

**CABINS** 

6

**ENGINE MANUFACTURER** 

MTU 16V 2000 M94

**HORSE POWER** 

2 X 2638 CV

LENGTH

23.98

DRAFT

1.65

**GUESTS CRUISING** 

20

**BATHROOMS** 

**ENGINE HOURS** 

1450



| Ge | n | e | ra |
|----|---|---|----|
| 96 |   | - | ш  |

TYPE BRAND MODEL **GUESTS CRUISING** 

Pershing 92 pershing 20 Motorboat

#### **Dimensions / Performance**

CRUISING SPEED (ND) TOP SPEED (ND) WEIGHT (T) FUEL CAPACITY (L) 9000 9999.99 38 41

## **Building / facilities**

BATHROOM(S) AMOUNT OF CABINS **BERTHS** 

11

#### **Engine room**

NUMBER OF ENGINES HORSE POWER (CV) **ENGINE** 

MTU 16V 2000 M94 2 x 2638 1450

**ENGINE HOURS** 

## Electricity / air conditioning

**GENERATOR** 

#### **Navigation equipment**

**TRACER AUTO PILOT NAVIGATION COMPASS**