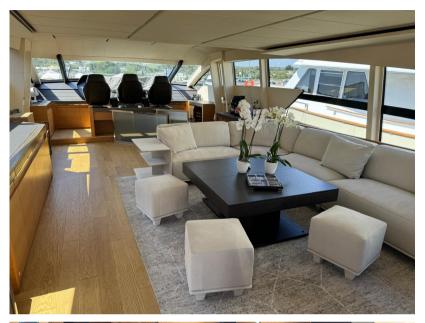

ACITY** 

9000

**CABINS** 

6

**ENGINE MANUFACTURER** 

MTU 16V 2000 M94

**HORSE POWER** 

2 X 2638 CV

LENGTH

23.98

DRAFT

1.65

**GUESTS CRUISING** 

20

**BATHROOMS** 

**ENGINE HOURS** 

1450



| Ge | n | e | ra |
|----|---|---|----|
| 96 |   | - | ш  |

TYPE BRAND MODEL **GUESTS CRUISING** 

Pershing 92 pershing 20 Motorboat

#### **Dimensions / Performance**

CRUISING SPEED (ND) TOP SPEED (ND) WEIGHT (T) FUEL CAPACITY (L) 9000 9999.99 38 41

## **Building / facilities**

BATHROOM(S) AMOUNT OF CABINS **BERTHS** 

11

#### **Engine room**

NUMBER OF ENGINES HORSE POWER (CV) **ENGINE** 

MTU 16V 2000 M94 2 x 2638 1450

**ENGINE HOURS** 

## Electricity / air conditioning

**GENERATOR** 

#### **Navigation equipment**

**TRACER AUTO PILOT NAVIGATION COMPASS**