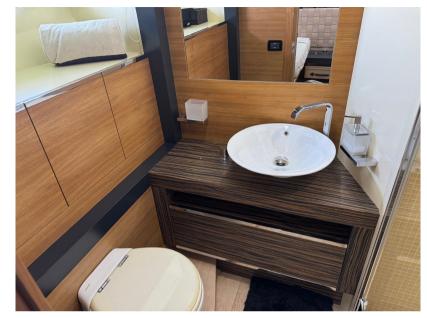

BINS** 

6

**ENGINE MANUFACTURER** 

MTU 16V 2000 M94

**HORSE POWER** 

2 X 2638 CV

LENGTH

23.98

DRAFT

1.65

**GUESTS CRUISING** 

20

**BATHROOMS** 

**ENGINE HOURS** 

1450



| Ge | n | e | ra |
|----|---|---|----|
| 96 |   | - | ш  |

TYPE BRAND MODEL **GUESTS CRUISING** 

Pershing 92 pershing 20 Motorboat

#### **Dimensions / Performance**

CRUISING SPEED (ND) TOP SPEED (ND) WEIGHT (T) FUEL CAPACITY (L) 9000 9999.99 38 41

## **Building / facilities**

BATHROOM(S) AMOUNT OF CABINS **BERTHS** 

11

#### **Engine room**

NUMBER OF ENGINES HORSE POWER (CV) **ENGINE** 

MTU 16V 2000 M94 2 x 2638 1450

**ENGINE HOURS** 

## Electricity / air conditioning

**GENERATOR** 

#### **Navigation equipment**

**TRACER AUTO PILOT NAVIGATION COMPASS**