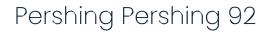

**CABINS** 

6

**ENGINE MANUFACTURER** 

MTU 16V 2000 M94

**HORSE POWER** 

2 X 2638 CV

LENGTH

23.98

DRAFT

1.65

**GUESTS CRUISING** 

20

**BATHROOMS** 

**ENGINE HOURS** 

1450



| Ge | n | e | ra |
|----|---|---|----|
| 96 |   | - | ш  |

TYPE BRAND MODEL **GUESTS CRUISING** 

Pershing 92 pershing 20 Motorboat

#### **Dimensions / Performance**

CRUISING SPEED (ND) TOP SPEED (ND) WEIGHT (T) FUEL CAPACITY (L) 9000 9999.99 38 41

## **Building / facilities**

BATHROOM(S) AMOUNT OF CABINS **BERTHS** 

11

#### **Engine room**

NUMBER OF ENGINES HORSE POWER (CV) **ENGINE** 

MTU 16V 2000 M94 2 x 2638 1450

**ENGINE HOURS** 

## Electricity / air conditioning

**GENERATOR** 

#### **Navigation equipment**

**TRACER AUTO PILOT NAVIGATION COMPASS**