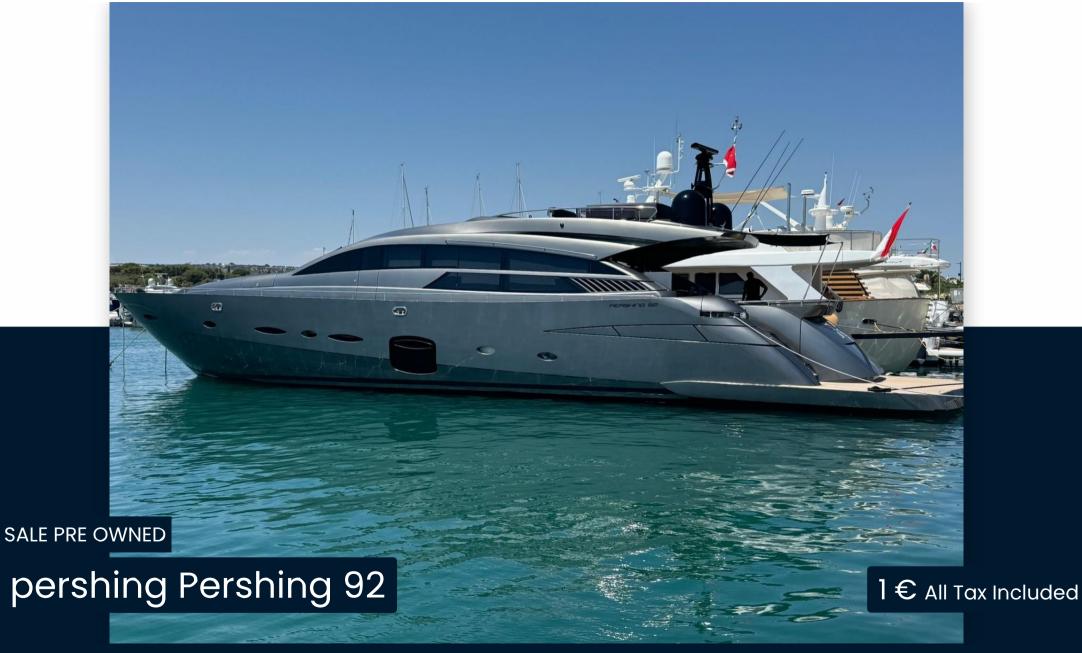

Pershing 92 pershing 20 Motorboat

# Specifications

YEAR

2012

**WIDTH** 

6.23

**FUEL TANK CAPACITY** 

9000

**CABINS** 

6

**ENGINE MANUFACTURER** 

MTU 16V 2000 M94

**HORSE POWER** 

2 X 2638 CV

LENGTH

23.98

DRAFT