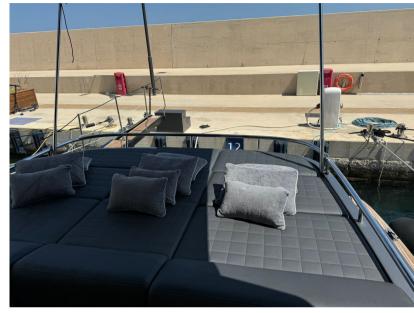

CAPACITY** 

9000

**CABINS** 

6

**ENGINE MANUFACTURER** 

MTU 16V 2000 M94

**HORSE POWER** 

2 X 2638 CV

LENGTH

23.98

DRAFT

1.65

**GUESTS CRUISING** 

20

**BATHROOMS** 

**ENGINE HOURS** 

1450



| Ge | n | e | ra |
|----|---|---|----|
| 96 |   | - | ш  |

TYPE BRAND MODEL **GUESTS CRUISING** 

Pershing 92 pershing 20 Motorboat

#### **Dimensions / Performance**

CRUISING SPEED (ND) TOP SPEED (ND) WEIGHT (T) FUEL CAPACITY (L) 9000 9999.99 38 41

## **Building / facilities**

BATHROOM(S) AMOUNT OF CABINS **BERTHS** 

11

#### **Engine room**

NUMBER OF ENGINES HORSE POWER (CV) **ENGINE** 

MTU 16V 2000 M94 2 x 2638 1450

**ENGINE HOURS** 

## Electricity / air conditioning

**GENERATOR** 

#### **Navigation equipment**

**TRACER AUTO PILOT NAVIGATION COMPASS**