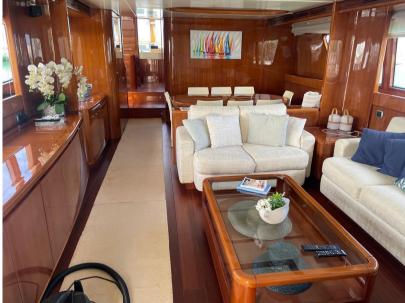

Domestic Facilities onboard:

Warm Water System.

Security equipment:

PFDs.

**Entertainment:** 

Hi-Fi.

Kitchen and appliances:

Refrigerator (N°2), ICE Maker, Dishwasher, Washer.