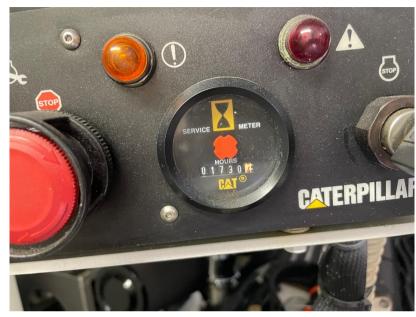

1

**ENGINE HOURS** 

1700

LENGTH

24.95

DRAFT

2.35

CABINS

#### **Engine room**

ENGINE NUMBER OF ENGINES HORSE POWER (CV) ENGINE HOURS Cat  $2 \times 1670$  1700