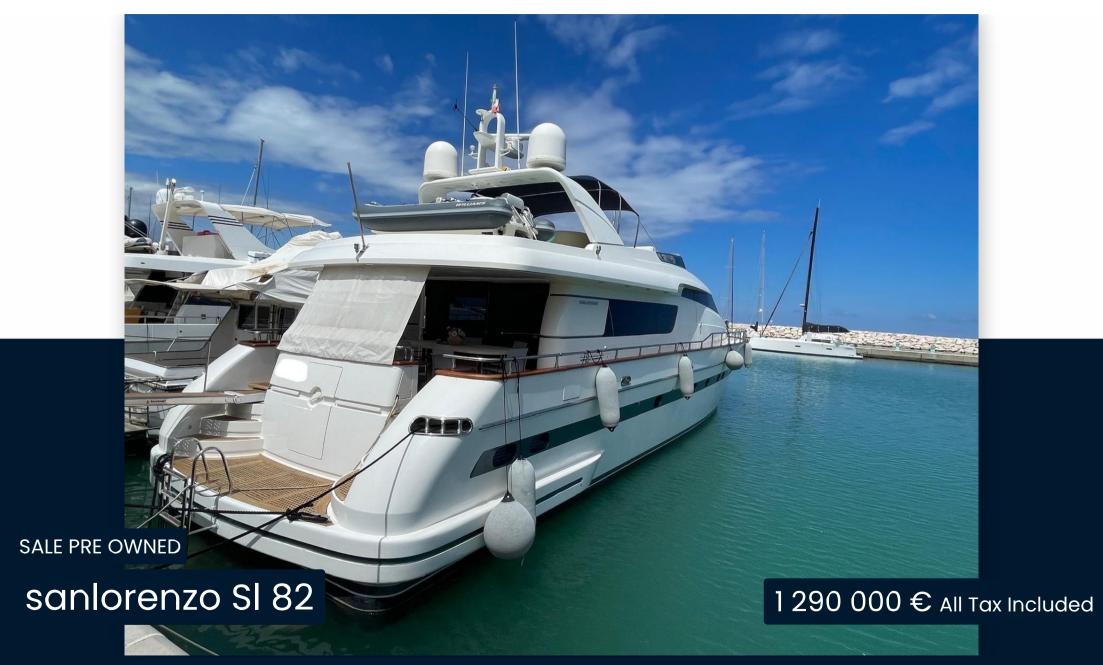

4

**ENGINE MANUFACTURER** 

Cat

HORSE POWER

2 X 1670 CV

| Ge | n | er | ai |
|----|---|----|----|
| 96 |   |    | ч  |

TYPE BRAND MODEL

Motorboat sanlorenzo SI 82