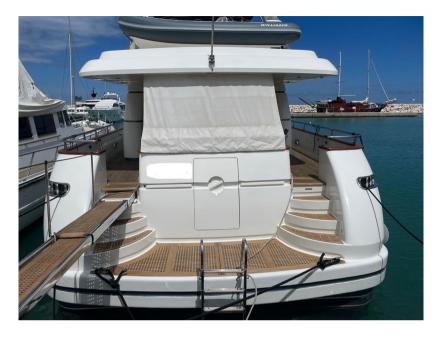

# Description

Full optional tender boat with water jet

Navigation equipment:

Rudder angle indicator, Fax, Intercom, SSB.

Staging and technical:

Bilge Alarm, Water pressure pump, Deck Shower, Twin Steering, Directional Spotlight, Hydraulic Flaps (N°2), Anchor Chain Washdown, Gangway (IDRAULICA TELESCOPICA), Platform, Automatic Bilge Pump, Voltage Rectifier, Rollbar, Electric Windlass, swimming ladder, Bow Winches.