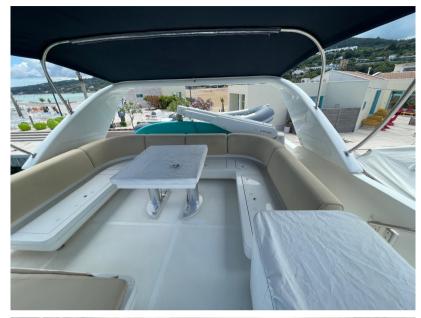

ED (ND)

 9999.99
 8100
 25
 30

### **Building / facilities**

HULL MATERIAL DECK MATERIAL AMOUNT OF CABINS BERTHS

Vetroresina TEAK 4 8

BATHROOM(S)

#### **Engine room**

ENGINE NUMBER OF ENGINES HORSE POWER (CV) ENGINE HOURS Cat  $2 \times 1670$  1700

### Electricity / air conditioning

ENGINE BATTERY GENERATOR AIR CONDITIONING HEATING SYSTEM



| <b>Navigation equipment</b> | <b>Navigation</b> | equipm | ent |
|-----------------------------|-------------------|--------|-----|
|-----------------------------|-------------------|--------|-----|

GPS TRACER RADAR AUTO PILOT

VHF NAVIGATION COMPASS SONAR SPEEDOMETER

**FLYBRIDGE** 

# Galley/Laundry/Entertainment

OVEN MICROWAVE FRIDGE TV

### Safety equipment / miscellaneous

LIFE BILGE PUMP RAFT

76121 Barletta