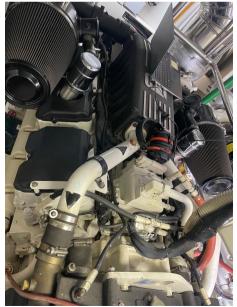

4

**ENGINE MANUFACTURER** 

Cat

HORSE POWER

2 X 1670 CV

| Ge | n | er | ai |
|----|---|----|----|
| 96 |   |    | ч  |

TYPE BRAND MODEL

Motorboat sanlorenzo SI 82

#### **Engine room**

ENGINE NUMBER OF ENGINES HORSE POWER (CV) ENGINE HOURS Cat  $2 \times 1670$  1700