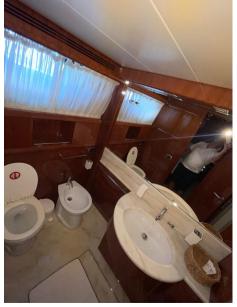

# **Specifications**

YEAR

2007

**WIDTH** 

6.17

**FUEL TANK CAPACITY** 

8100

**BATHROOMS** 

1

**ENGINE HOURS** 

1700

LENGTH

24.95

DRAFT

2.35

CABINS