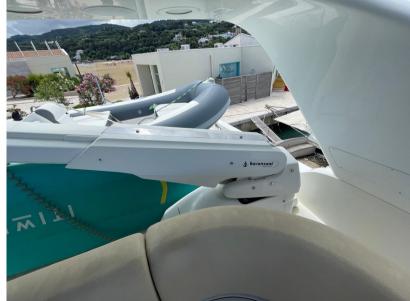

# Description

Full optional tender boat with water jet

Navigation equipment:

Rudder angle indicator, Fax, Intercom, SSB.

Staging and technical:

Bilge Alarm, Water pressure pump, Deck Shower, Twin Steering, Directional Spotlight, Hydraulic Flaps (N°2), Anchor Chain Washdown, Gangway (IDRAULICA TELESCOPICA), Platform, Automatic Bilge Pump, Voltage Rectifier, Rollbar, Electric Windlass, swimming ladder, Bow Winches.

Upholstery:

Bow Cushions, Fly Bridge Cuscions, Sunshade.