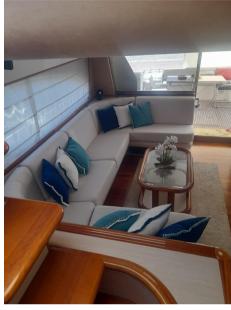

# Description

Boat with 3 crew members.

Contact us to get a personalized quote for your holidays.

Interior layout:

Master cabin with double bed and bathroom - VIP cabin with double bed and bathroom - guest cabin with two flat beds - guest cabin with two bunk beds - guest bathroom.

Crew accommodation for three in two cabins, one single the other twin - crew bathroom.

Electronic:

Geonav GPS/Plotter - Furuno radar - Echo sounder - Raymarine autopilot - VHF iCom.

Equipment:

Electric bow and stern thrusters - third control station at the stern - air conditioning with reversible hot/cold cycle - two Kohler generators - dinghy with outboard - satellite TV antenna - LCD TV - fridge - freezer - 4-burner electric hob - dishwasher - oven.