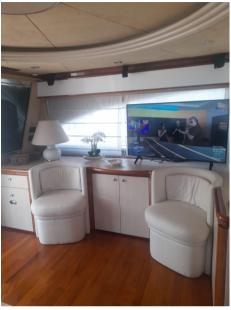

Crew accommodation for three in two cabins, one single the other twin - crew bathroom.

Electronic:

Geonav GPS/Plotter - Furuno radar - Echo sounder - Raymarine autopilot - VHF iCom.

Equipment:

Electric bow and stern thrusters - third control station at the stern - air conditioning with reversible hot/cold cycle - two Kohler generators - dinghy with outboard - satellite TV antenna - LCD TV - fridge - freezer - 4-burner electric hob - dishwasher - oven.