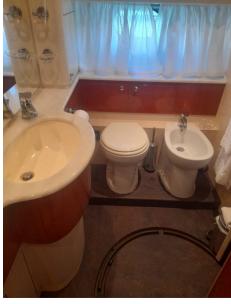

# Description

Boat with 3 crew members.

Contact us to get a personalized quote for your holidays.

Interior layout:

Master cabin with double bed and bathroom - VIP cabin with double bed and bathroom - guest cabin with two flat beds - guest cabin with two bunk beds - guest bathroom.