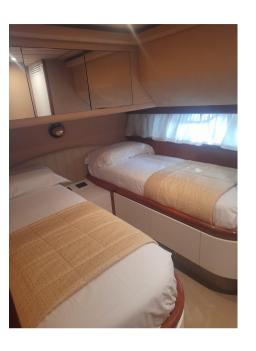

# Description

Boat with 3 crew members.

Contact us to get a personalized quote for your holidays.

Interior layout:

Master cabin with double bed and bathroom - VIP cabin with double bed and bathroom - guest cabin with two flat beds - guest cabin with two bunk beds - guest bathroom.