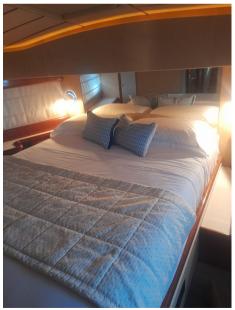

# Description

Boat with 3 crew members.

Contact us to get a personalized quote for your holidays.

Interior layout:

Master cabin with double bed and bathroom - VIP cabin with double bed and bathroom - guest cabin with two flat beds - guest cabin with two bunk beds - guest bathroom.