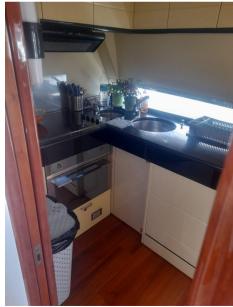

Crew accommodation for three in two cabins, one single the other twin - crew bathroom.

Electronic:

Geonav GPS/Plotter - Furuno radar - Echo sounder - Raymarine autopilot - VHF iCom.

Equipment:

Electric bow and stern thrusters - third control station at the stern - air conditioning with reversible hot/cold cycle - two Kohler generators - dinghy with outboard - satellite TV antenna - LCD TV - fridge - freezer - 4-burner electric hob - dishwasher - oven.