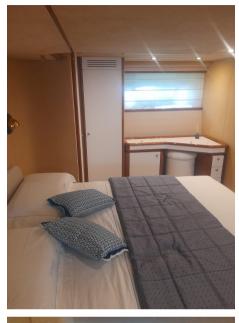

# Description

Boat with 3 crew members.

Contact us to get a personalized quote for your holidays.

Interior layout:

Master cabin with double bed and bathroom - VIP cabin with double bed and bathroom - guest cabin with two flat beds - guest cabin with two bunk beds - guest bathroom.