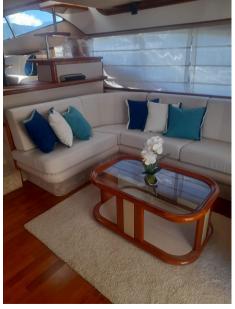

# Description

Boat with 3 crew members.

Contact us to get a personalized quote for your holidays.

Interior layout:

Master cabin with double bed and bathroom - VIP cabin with double bed and bathroom - guest cabin with two flat beds - guest cabin with two bunk beds - guest bathroom.

Crew accommodation for three in two cabins, one single the other twin - crew bathroom.

Electronic:

Geonav GPS/Plotter - Furuno radar - Echo sounder - Raymarine autopilot - VHF iCom.

Equipment:

Electric bow and stern thrusters - third control station at the stern - air conditioning with reversible hot/cold cycle - two Kohler generators - dinghy with outboard - satellite TV antenna - LCD TV - fridge - freezer - 4-burner electric hob - dishwasher - oven.