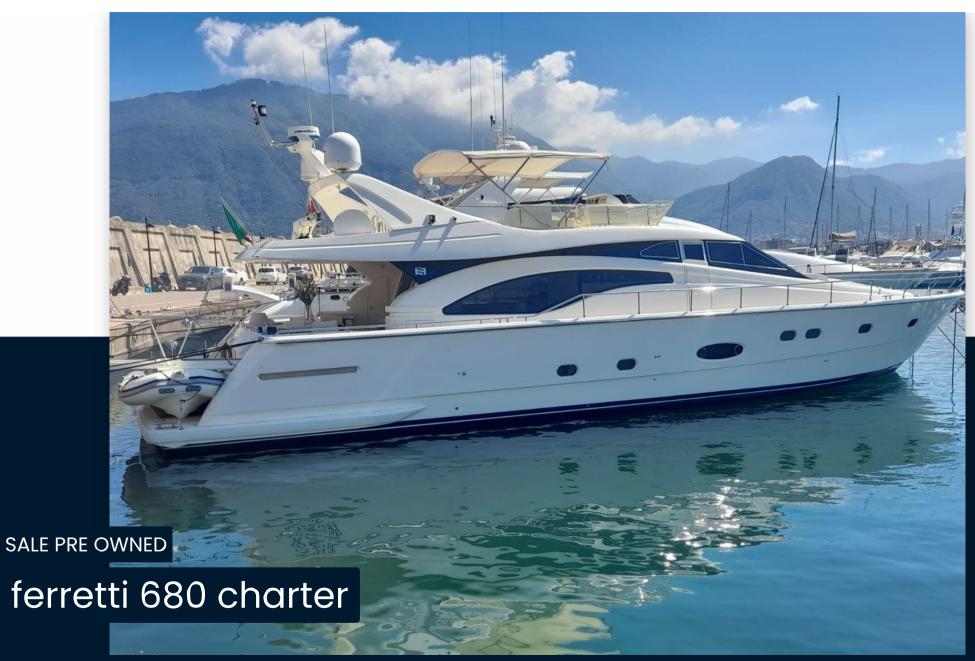

#### General

TYPE Motorboat

BRAND ferretti MODEL

680 charter

**GUESTS CRUISING** 

12

CURRENT LOCATION

Mar tirreno

# **Specifications**

YEAR

2003

**WIDTH** 

5.63

**FUEL TANK CAPACITY** 

3800

**CABINS** 

4

**ENGINE MANUFACTURER** 

MAN D2842LE407

LENGTH

21.20

DRAFT

1.65

**GUESTS CRUISING** 

12

**BATHROOMS** 

HORSE POWER

2 X 1200 CV