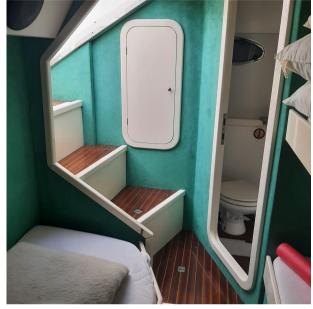

## Description

Boat with a few hours of motion.

Interiors:

Double cabin with bathroom in the bow - guest cabin in the stern with two bunk beds + third bed on the floor and bathroom.

**Electronic:** 

GPS - VHF Raymarine - sonar - autopilot.

### **Building / facilities**

HULL MATERIAL AMOUNT OF CABINS BERTHS BATHROOM(S)

Vetroresing 2 4 1