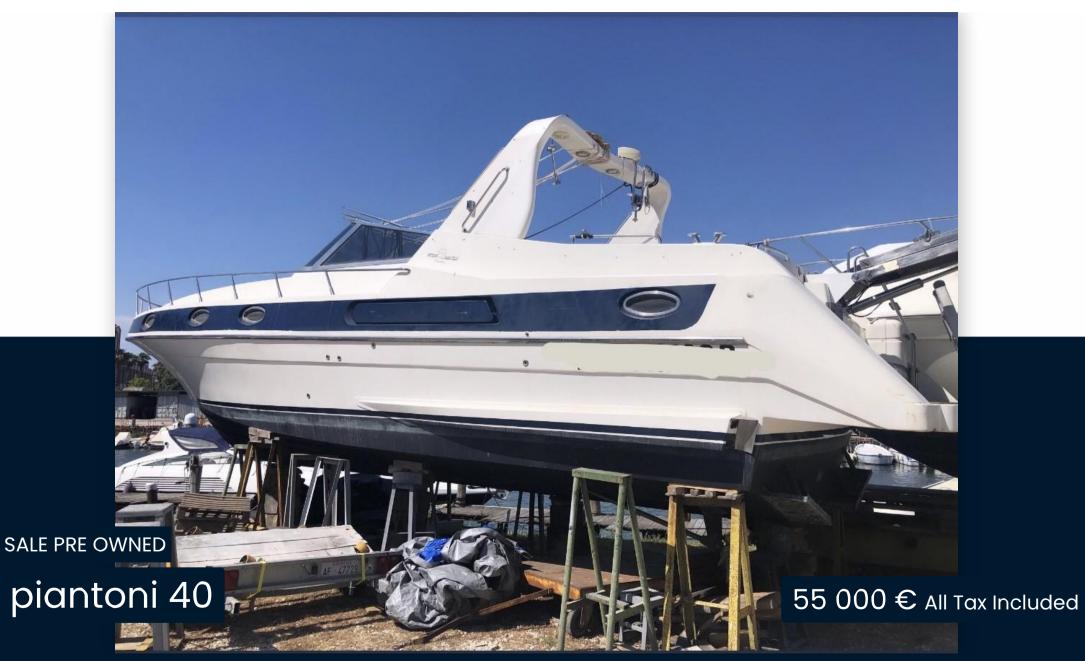

2

**ENGINE MANUFACTURER** 

Cummins 6BTA5913

HORSE POWER

2 X 370 CV

| Gen | era |  |
|-----|-----|--|
|     | ч ч |  |

TYPE BRAND MODEL CURRENT LOCATION

Motorboat piantoni 40 Lazio