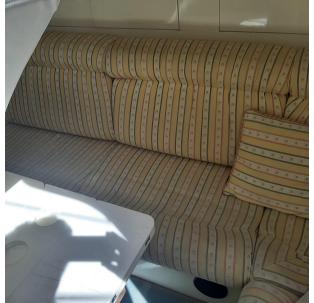

## Description

Boat with a few hours of motion.

Interiors:

Double cabin with bathroom in the bow - guest cabin in the stern with two bunk beds + third bed on the floor and bathroom.

**Electronic:** 

GPS - VHF Raymarine - sonar - autopilot.