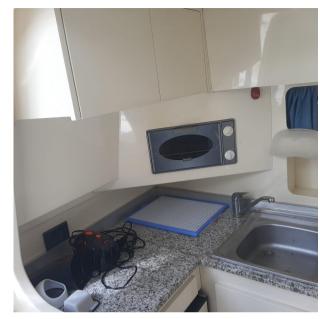

Equipment:

4-burner oven - microwave oven - refrigerator - hydraulic gangway.

(plus 5% commission)

Staging and technical:

Water pressure pump, Deck Shower, Gangway, Teak Cockpit, Shorepower connector, Water harbor connector system.

Domestic Facilities onboard:

BBQ/Grill, 12V Outlets, Electric Toilet.

**Entertainment:** 

Speakers, Radio AM/FM, Hi-Fi.

Kitchen and appliances:

O -- 11 -- -- -- -- -- -- -- --