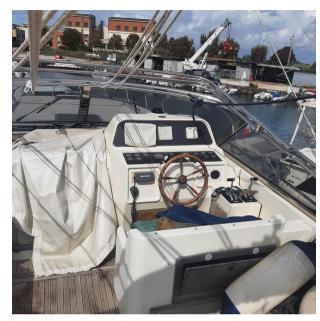

## Description

Boat with a few hours of motion.

Interiors:

Double cabin with bathroom in the bow - guest cabin in the stern with two bunk beds + third bed on the floor and bathroom.

**Electronic:** 

GPS - VHF Raymarine - sonar - autopilot.