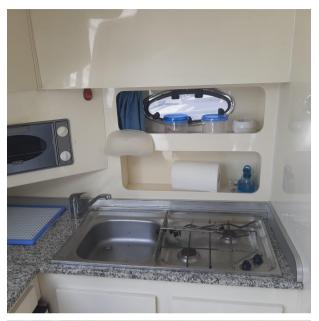

Equipment:

4-burner oven - microwave oven - refrigerator - hydraulic gangway.

(plus 5% commission)

Staging and technical:

Water pressure pump, Deck Shower, Gangway, Teak Cockpit, Shorepower connector, Water harbor connector system.

Domestic Facilities onboard:

BBQ/Grill, 12V Outlets, Electric Toilet.

**Entertainment:** 

Speakers, Radio AM/FM, Hi-Fi.

Kitchen and appliances:

O -- 11 -- -- -- -- -- -- -- --