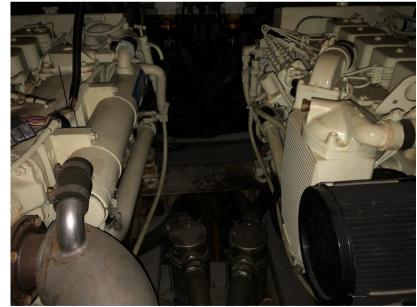

2

**ENGINE MANUFACTURER** 

Cummins 6BTA5913

HORSE POWER

2 X 370 CV

| Gen | era |  |
|-----|-----|--|
|     | ч ч |  |

TYPE BRAND MODEL CURRENT LOCATION

Motorboat piantoni 40 Lazio

#### **Engine room**

ENGINE NUMBER OF ENGINES HORSE POWER (CV) ENGINE HOURS PROPULSION

Cummins 6BTA5913 2 x 370 400 4 pale

FUEL Diesel