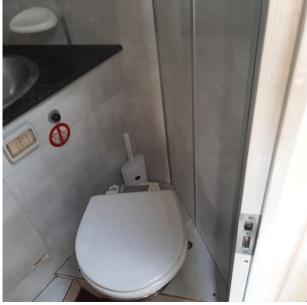

Domestic Facilities onboard:

BBQ/Grill, 12V Outlets, Electric Toilet.

**Entertainment:** 

Speakers, Radio AM/FM, Hi-Fi.

Kitchen and appliances:

O -- 11 -- -- -- -- -- -- -- --

### **Building / facilities**

HULL MATERIAL AMOUNT OF CABINS BERTHS BATHROOM(S)

Vetroresing 2 4 1