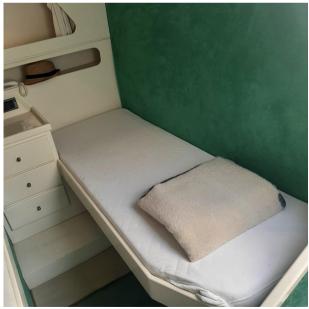

## Description

Boat with a few hours of motion.

Interiors:

Double cabin with bathroom in the bow - guest cabin in the stern with two bunk beds + third bed on the floor and bathroom.

**Electronic:** 

GPS - VHF Raymarine - sonar - autopilot.

### **Building / facilities**

HULL MATERIAL AMOUNT OF CABINS BERTHS BATHROOM(S)

Vetroresing 2 4 1