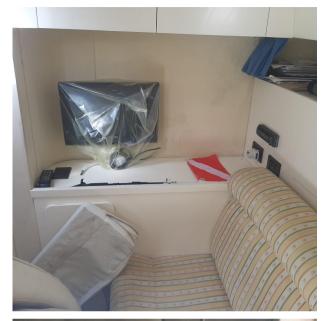

## Description

Boat with a few hours of motion.

Interiors:

Double cabin with bathroom in the bow - guest cabin in the stern with two bunk beds + third bed on the floor and bathroom.

**Electronic:** 

GPS - VHF Raymarine - sonar - autopilot.

#### Electricity / air conditioning

ENGINE BATTERY GENERATOR AIR CONDITIONING

| Navigation equipment  |               |     |                    |  |  |  |
|-----------------------|---------------|-----|--------------------|--|--|--|
| GPS                   | AUTO PILOT    | VHF | NAVIGATION COMPASS |  |  |  |
| ANCHOR                |               |     |                    |  |  |  |
| Galley / Laundry / En | tertainment   |     |                    |  |  |  |
| MICROWAVE             | FRIDGE        | TV  |                    |  |  |  |
| Deck equipment        |               |     |                    |  |  |  |
| DECK SHOWER           |               |     |                    |  |  |  |
| Safety equipment / r  | miscellaneous |     |                    |  |  |  |
| LIFE                  | BILGE PUMP    |     |                    |  |  |  |