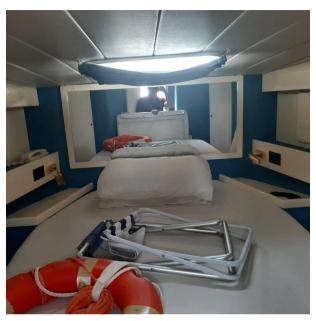

## Description

Boat with a few hours of motion.

Interiors:

Double cabin with bathroom in the bow - guest cabin in the stern with two bunk beds + third bed on the floor and bathroom.

**Electronic:** 

GPS - VHF Raymarine - sonar - autopilot.

### **Building / facilities**

HULL MATERIAL AMOUNT OF CABINS BERTHS BATHROOM(S)

Vetroresing 2 4 1