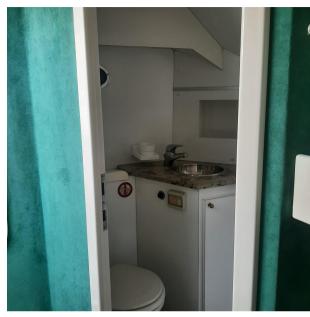

## Description

Boat with a few hours of motion.

Interiors:

Double cabin with bathroom in the bow - guest cabin in the stern with two bunk beds + third bed on the floor and bathroom.

**Electronic:** 

GPS - VHF Raymarine - sonar - autopilot.

Domestic Facilities onboard:

BBQ/Grill, 12V Outlets, Electric Toilet.

**Entertainment:** 

Speakers, Radio AM/FM, Hi-Fi.

Kitchen and appliances:

O -- 11 -- -- -- -- -- -- -- --

### **Building / facilities**

HULL MATERIAL AMOUNT OF CABINS BERTHS BATHROOM(S)

Vetroresing 2 4 1