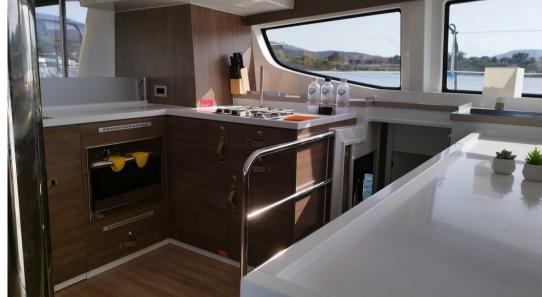

**Entertainment:** 

Speakers, Radio AM/FM, Hi-Fi.

Kitchen and appliances:

Galley, Burner, ICE Maker.

Upholstery:

Stern Cushions Row Cushions Fly Bridge Cuscions Cocknit Cushions Blackout

# Galley/Laundry/Entertainment

OVEN MICROWAVE FREEZER FRIDGE

TV