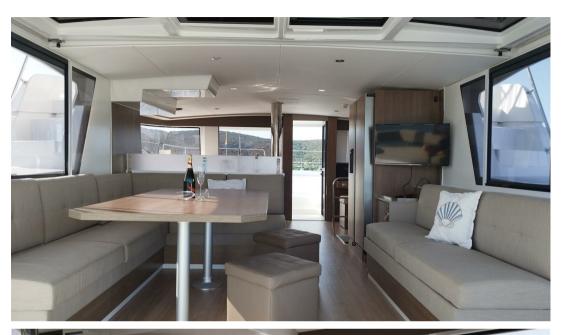

# Description

Available with management program until 31/12/2027

Navigation equipment:

Chain counter, Display, Plotter with GPS antenna.

Staging and technical:

Engine Alarm, Bilge Alarm, Water pressure pump, Draining System, Deck Shower, Hard top, Washbasin in the cockpit, Underwater lights, Solar panels, Gangway, Automatic Bilge Pump, Manual Bilge Pump, Shorepower connector, Water harbor connector system, Electric Windlass, swimming ladder, Outboard Engine Support Bracket, cockpit table, guard rails with gates, Winch.

Domestic Facilities onboard:

BBQ/Grill, Warm Water System, Inverter Air Conditioning, Light Dimmer, Watermaker, Waste Water Plant, Interior wooden floor, 12V Outlets, 220V Outlets, Black Water Tank, Electric Toilet.

**Entertainment:** 

Speakers, Radio AM/FM, Hi-Fi.

Kitchen and appliances:

Galley, Burner, ICE Maker.

Upholstery:

Stern Cushions Row Cushions Fly Bridge Cuscions Cocknit Cushions Blackout