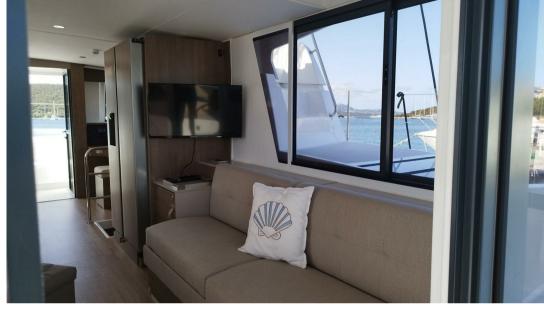

Domestic Facilities onboard:

BBQ/Grill, Warm Water System, Inverter Air Conditioning, Light Dimmer, Watermaker, Waste Water Plant, Interior wooden floor, 12V Outlets, 220V Outlets, Black Water Tank, Electric Toilet.

# Galley/Laundry/Entertainment

OVEN MICROWAVE FREEZER FRIDGE

TV