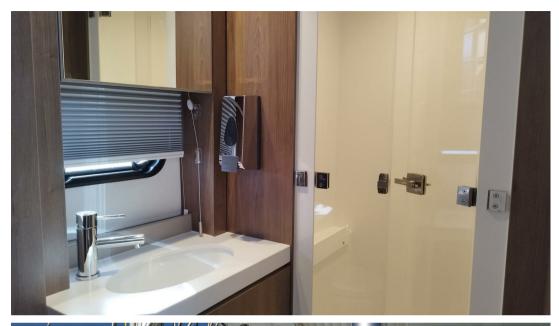

Domestic Facilities onboard:

BBQ/Grill, Warm Water System, Inverter Air Conditioning, Light Dimmer, Watermaker, Waste Water Plant, Interior wooden floor, 12V Outlets, 220V Outlets, Black Water Tank, Electric Toilet.