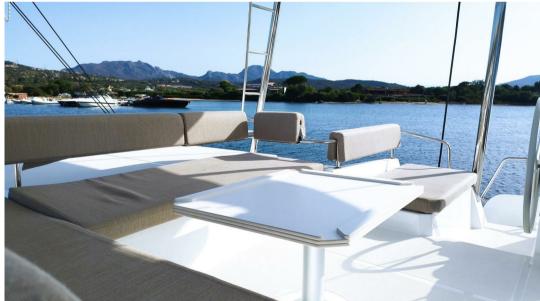

# Description

Available with management program until 31/12/2027

Navigation equipment:

Chain counter, Display, Plotter with GPS antenna.

Staging and technical:

Engine Alarm, Bilge Alarm, Water pressure pump, Draining System, Deck Shower, Hard top, Washbasin in the cockpit, Underwater lights, Solar panels, Gangway, Automatic Bilge Pump, Manual Bilge Pump, Shorepower connector, Water harbor connector system, Electric Windlass, swimming ladder, Outboard Engine Support Bracket, cockpit table, guard rails with gates, Winch.