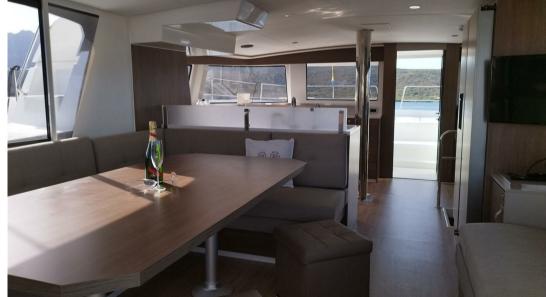

# Description

Available with management program until 31/12/2027

Navigation equipment:

Chain counter, Display, Plotter with GPS antenna.

Staging and technical:

Engine Alarm, Bilge Alarm, Water pressure pump, Draining System, Deck Shower, Hard top, Washbasin in the cockpit, Underwater lights, Solar panels, Gangway, Automatic Bilge Pump, Manual Bilge Pump, Shorepower connector, Water harbor connector system, Electric Windlass, swimming ladder, Outboard Engine Support Bracket, cockpit table, guard rails with gates, Winch.

Domestic Facilities onboard:

BBQ/Grill, Warm Water System, Inverter Air Conditioning, Light Dimmer, Watermaker, Waste Water Plant, Interior wooden floor, 12V Outlets, 220V Outlets, Black Water Tank, Electric Toilet.

**Entertainment:** 

Speakers, Radio AM/FM, Hi-Fi.

Kitchen and appliances:

Galley, Burner, ICE Maker.

Upholstery:

Stern Cushions Row Cushions Fly Bridge Cuscions Cocknit Cushions Blackout