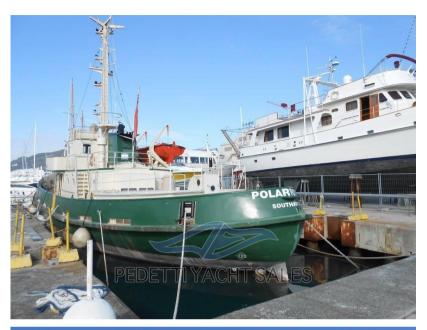

### Description

Built in special HR steel by the Hiztler shipyard in 1957, the Polarfuchs is an icebreaker 32 meters above all.

Former government boat of the Federal Republic of Germany, it carried out for most of its life rescue and patrol service in the North Sea, having as its base the town of Cuxhaven near Hamburg at the mouth of the Elbe River.

The hull designed for a maximum speed of 17 knots is built with extreme skill: it is not a common tugboat but a multipurpose boat designed to intervene at any time and quickly.

The thicknesses of the plating and structures are impressive and from the latest ultrasonic analyzes of 2014 they do not show any reduction in thickness from the original project of 1957.

The remarkable width of 8.90 meters. combined with the high cruising speed make it extremely stable to roll, two fixed anti-roll wings complete the hull and make it even more pleasant to navigate.

The inboard engine, in perfect condition, is a 1980 Alfa/Mann of 10 V cylinders with double turbine from 1700 HP at 750 rpm. The power is exuberant and allows an easy cruising speed of 12 knots with a reduced consumption of about 110 Lt / h.