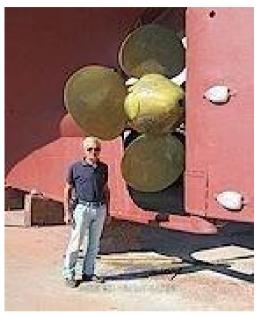

The 4-blade propeller, with variable pitch and controllable by the wheelhouse, allows an immediate choice of power distribution adapting it to the thrust needs in all sea conditions.