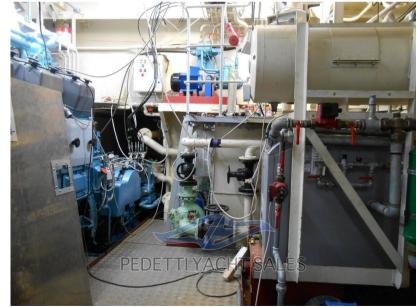

The remarkable width of 8.90 meters. combined with the high cruising speed make it extremely stable to roll, two fixed anti-roll wings complete the hull and make it even more pleasant to navigate.

The inboard engine, in perfect condition, is a 1980 Alfa/Mann of 10 V cylinders with double turbine from 1700 HP at 750 rpm. The power is exuberant and allows an easy cruising speed of 12 knots with a reduced consumption of about 110 Lt / h.

#### **Engine room**

ENGINE NUMBER OF ENGINES HORSE POWER (CV) FUEL

Alpha/Mann 10V23LVO 1 x 1430 Diesel