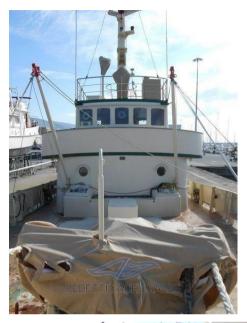

### Description

Built in special HR steel by the Hiztler shipyard in 1957, the Polarfuchs is an icebreaker 32 meters above all.

Former government boat of the Federal Republic of Germany, it carried out for most of its life rescue and patrol service in the North Sea, having as its base the town of Cuxhaven near Hamburg at the mouth of the Elbe River.

The hull designed for a maximum speed of 17 knots is built with extreme skill: it is not a common tugboat but a multipurpose boat designed to intervene at any time and quickly.

The thicknesses of the plating and structures are impressive and from the latest ultrasonic analyzes of 2014 they do not show any reduction in thickness from the original project of 1957.