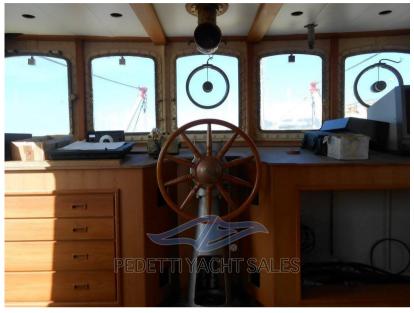

The 4-blade propeller, with variable pitch and controllable by the wheelhouse, allows an immediate choice of power distribution adapting it to the thrust needs in all sea conditions.