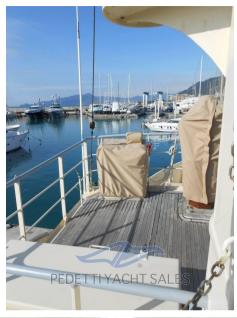

### Description

Built in special HR steel by the Hiztler shipyard in 1957, the Polarfuchs is an icebreaker 32 meters above all.

Former government boat of the Federal Republic of Germany, it carried out for most of its life rescue and patrol service in the North Sea, having as its base the town of Cuxhaven near Hamburg at the mouth of the Elbe River.

The hull designed for a maximum speed of 17 knots is built with extreme skill: it is not a common tugboat but a multipurpose boat designed to intervene at any time and quickly.

The thicknesses of the plating and structures are impressive and from the latest ultrasonic analyzes of 2014 they do not show any reduction in thickness from the original project of 1957.