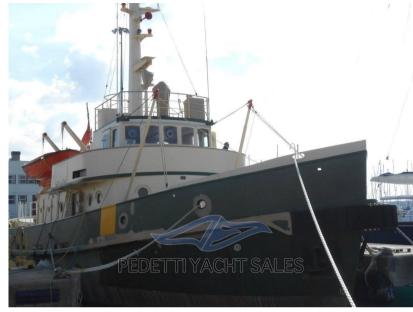

### Description

Built in special HR steel by the Hiztler shipyard in 1957, the Polarfuchs is an icebreaker 32 meters above all.

Former government boat of the Federal Republic of Germany, it carried out for most of its life rescue and patrol service in the North Sea, having as its base the town of Cuxhaven near Hamburg at the mouth of the Elbe River.

The hull designed for a maximum speed of 17 knots is built with extreme skill: it is not a common tugboat but a multipurpose boat designed to intervene at any time and quickly.

The thicknesses of the plating and structures are impressive and from the latest ultrasonic analyzes of 2014 they do not show any reduction in thickness from the original project of 1957.

The remarkable width of 8.90 meters. combined with the high cruising speed make it extremely stable to roll, two fixed anti-roll wings complete the hull and make it even more pleasant to navigate.

The inboard engine, in perfect condition, is a 1980 Alfa/Mann of 10 V cylinders with double turbine from 1700 HP at 750 rpm. The power is exuberant and allows an easy cruising speed of 12 knots with a reduced consumption of about 110 Lt / h.