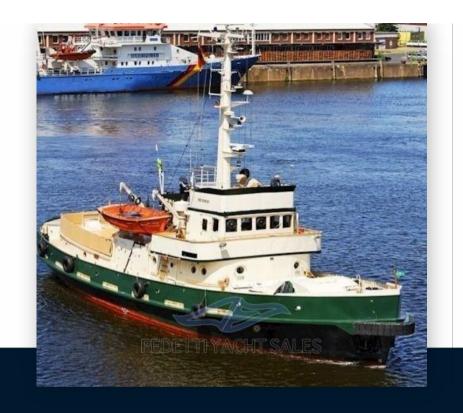

### Description

Built in special HR steel by the Hiztler shipyard in 1957, the Polarfuchs is an icebreaker 32 meters above all.

Former government boat of the Federal Republic of Germany, it carried out for most of its life rescue and patrol service in the North Sea, having as its base the town of Cuxhaven near Hamburg at the mouth of the Elbe River.

The hull designed for a maximum speed of 17 knots is built with extreme skill: it is not a common tugboat but a multipurpose boat designed to intervene at any time and quickly.

The thicknesses of the plating and structures are impressive and from the latest ultrasonic analyzes of 2014 they do not show any reduction in thickness from the original project of 1957.

The remarkable width of 8.90 meters. combined with the high cruising speed make it extremely stable to roll, two fixed anti-roll wings complete the hull and make it even more pleasant to navigate.

The inboard engine, in perfect condition, is a 1980 Alfa/Mann of 10 V cylinders with double turbine from 1700 HP at 750 rpm. The power is exuberant and allows an easy cruising speed of 12 knots with a reduced consumption of about 110 Lt / h.