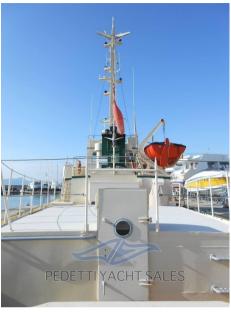

### Description

Built in special HR steel by the Hiztler shipyard in 1957, the Polarfuchs is an icebreaker 32 meters above all.

Former government boat of the Federal Republic of Germany, it carried out for most of its life rescue and patrol service in the North Sea, having as its base the town of Cuxhaven near Hamburg at the mouth of the Elbe River.

The remarkable width of 8.90 meters. combined with the high cruising speed make it extremely stable to roll, two fixed anti-roll wings complete the hull and make it even more pleasant to navigate.

The inboard engine, in perfect condition, is a 1980 Alfa/Mann of 10 V cylinders with double turbine from 1700 HP at 750 rpm. The power is exuberant and allows an easy cruising speed of 12 knots with a reduced consumption of about 110 Lt / h.