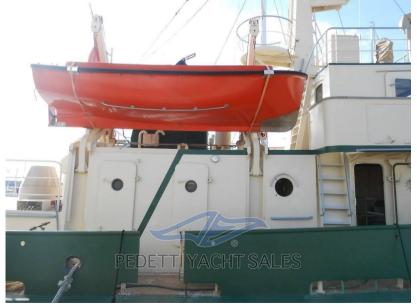

### Description

Built in special HR steel by the Hiztler shipyard in 1957, the Polarfuchs is an icebreaker 32 meters above all.

Former government boat of the Federal Republic of Germany, it carried out for most of its life rescue and patrol service in the North Sea, having as its base the town of Cuxhaven near Hamburg at the mouth of the Elbe River.

The hull designed for a maximum speed of 17 knots is built with extreme skill: it is not a common tugboat but a multipurpose boat designed to intervene at any time and quickly.

The thicknesses of the plating and structures are impressive and from the latest ultrasonic analyzes of 2014 they do not show any reduction in thickness from the original project of 1957.