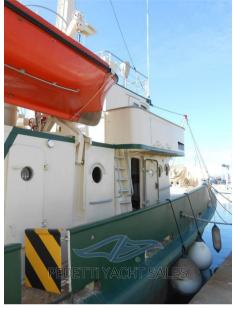

### Description

Built in special HR steel by the Hiztler shipyard in 1957, the Polarfuchs is an icebreaker 32 meters above all.

Former government boat of the Federal Republic of Germany, it carried out for most of its life rescue and patrol service in the North Sea, having as its base the town of Cuxhaven near Hamburg at the mouth of the Elbe River.

The hull designed for a maximum speed of 17 knots is built with extreme skill: it is not a common tugboat but a multipurpose boat designed to intervene at any time and quickly.

The thicknesses of the plating and structures are impressive and from the latest ultrasonic analyzes of 2014 they do not show any reduction in thickness from the original project of 1957.