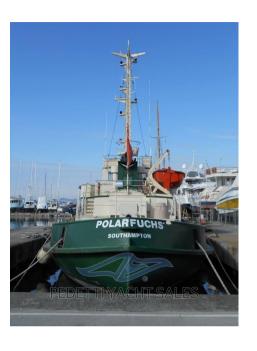

### Description

Built in special HR steel by the Hiztler shipyard in 1957, the Polarfuchs is an icebreaker 32 meters above all.

Former government boat of the Federal Republic of Germany, it carried out for most of its life rescue and patrol service in the North Sea, having as its base the town of Cuxhaven near Hamburg at the mouth of the Elbe River.

The hull designed for a maximum speed of 17 knots is built with extreme skill: it is not a common tugboat but a multipurpose boat designed to intervene at any time and quickly.

The thicknesses of the plating and structures are impressive and from the latest ultrasonic analyzes of 2014 they do not show any reduction in thickness from the original project of 1957.

The remarkable width of 8.90 meters. combined with the high cruising speed make it extremely stable to roll, two fixed anti-roll wings complete the hull and make it even more pleasant to navigate.

The inboard engine, in perfect condition, is a 1980 Alfa/Mann of 10 V cylinders with double turbine from 1700 HP at 750 rpm. The power is exuberant and allows an easy cruising speed of 12 knots with a reduced consumption of about 110 Lt / h.