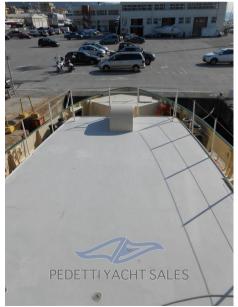

### Description

Built in special HR steel by the Hiztler shipyard in 1957, the Polarfuchs is an icebreaker 32 meters above all.

Former government boat of the Federal Republic of Germany, it carried out for most of its life rescue and patrol service in the North Sea, having as its base the town of Cuxhaven near Hamburg at the mouth of the Elbe River.

The hull designed for a maximum speed of 17 knots is built with extreme skill: it is not a common tugboat but a multipurpose boat designed to intervene at any time and quickly.

The thicknesses of the plating and structures are impressive and from the latest ultrasonic analyzes of 2014 they do not show any reduction in thickness from the original project of 1957.

The remarkable width of 8.90 meters. combined with the high cruising speed make it extremely stable to roll, two fixed anti-roll wings complete the hull and make it even more pleasant to navigate.

The inboard engine, in perfect condition, is a 1980 Alfa/Mann of 10 V cylinders with double turbine from 1700 HP at 750 rpm. The power is exuberant and allows an easy cruising speed of 12 knots with a reduced consumption of about 110 Lt / h.