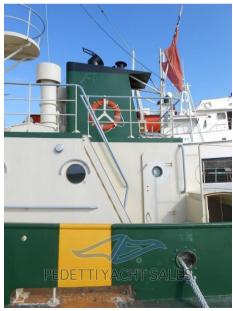

### Description

Built in special HR steel by the Hiztler shipyard in 1957, the Polarfuchs is an icebreaker 32 meters above all.

Former government boat of the Federal Republic of Germany, it carried out for most of its life rescue and patrol service in the North Sea, having as its base the town of Cuxhaven near Hamburg at the mouth of the Elbe River.

The hull designed for a maximum speed of 17 knots is built with extreme skill: it is not a common tugboat but a multipurpose boat designed to intervene at any time and quickly.

The thicknesses of the plating and structures are impressive and from the latest ultrasonic analyzes of 2014 they do not show any reduction in thickness from the original project of 1957.