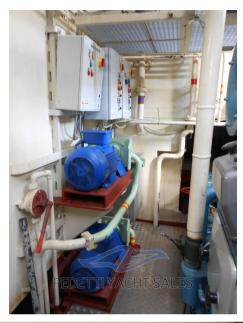

with variable pitch and controllable by the wheelhouse, allows an immediate choice of power distribution adapting it to the thrust needs in all sea conditions.

## **Specifications**

YEAR

1957

**WIDTH** 

8.02

**FUEL TANK CAPACITY** 

40000

**HORSE POWER** 

1 X 1430 CV

LENGTH

32.09

DRAFT

3.80

**ENGINE MANUFACTURER** 

Alpha/Mann 10V23LVO



#### General

TYPE BRAND MODEL CURRENT LOCATION

Motorboat tugboat Hitzler Liguria

#### **Dimensions/Performance**

WEIGHT (T) FUEL CAPACITY (L) 9999.99 40000

#### **Building / facilities**

HULL MATERIAL Accidio

#### **Engine room**

ENGINE NUMBER OF ENGINES HORSE POWER (CV) FUEL

Alpha/Mann 10V23LVO 1 x 1430 Diesel

#### Electricity / air conditioning

GENERATOR HEATING SYSTEM