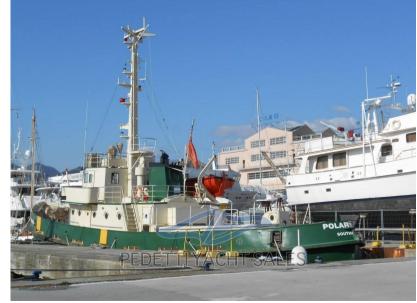

### Description

Built in special HR steel by the Hiztler shipyard in 1957, the Polarfuchs is an icebreaker 32 meters above all.

Former government boat of the Federal Republic of Germany, it carried out for most of its life rescue and patrol service in the North Sea, having as its base the town of Cuxhaven near Hamburg at the mouth of the Elbe River.

The hull designed for a maximum speed of 17 knots is built with extreme skill: it is not a common tugboat but a multipurpose boat designed to intervene at any time and quickly.

The thicknesses of the plating and structures are impressive and from the latest ultrasonic analyzes of 2014 they do not show any reduction in thickness from the original project of 1957.

The remarkable width of 8.90 meters. combined with the high cruising speed make it extremely stable to roll, two fixed anti-roll wings complete the hull and make it even more pleasant to navigate.

The inboard engine, in perfect condition, is a 1980 Alfa/Mann of 10 V cylinders with double turbine from 1700 HP at 750 rpm. The power is exuberant and allows an easy cruising speed of 12 knots with a reduced consumption of about 110 Lt / h.