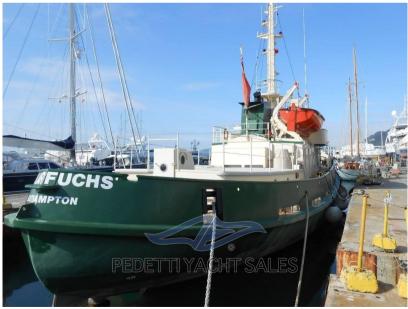

### Description

Built in special HR steel by the Hiztler shipyard in 1957, the Polarfuchs is an icebreaker 32 meters above all.

Former government boat of the Federal Republic of Germany, it carried out for most of its life rescue and patrol service in the North Sea, having as its base the town of Cuxhaven near Hamburg at the mouth of the Elbe River.

The hull designed for a maximum speed of 17 knots is built with extreme skill: it is not a common tugboat but a multipurpose boat designed to intervene at any time and quickly.

The thicknesses of the plating and structures are impressive and from the latest ultrasonic analyzes of 2014 they do not show any reduction in thickness from the original project of 1957.

The remarkable width of 8.90 meters. combined with the high cruising speed make it extremely stable to roll, two fixed anti-roll wings complete the hull and make it even more pleasant to navigate.

The inboard engine, in perfect condition, is a 1980 Alfa/Mann of 10 V cylinders with double turbine from 1700 HP at 750 rpm. The power is exuberant and allows an easy cruising speed of 12 knots with a reduced consumption of about 110 Lt / h.