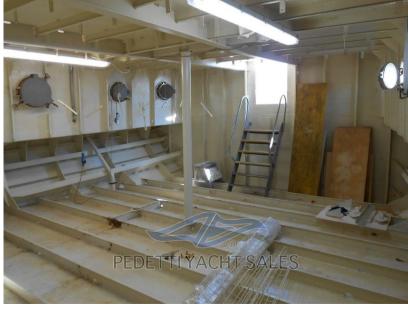

The hull designed for a maximum speed of 17 knots is built with extreme skill: it is not a common tugboat but a multipurpose boat designed to intervene at any time and quickly.

The thicknesses of the plating and structures are impressive and from the latest ultrasonic analyzes of 2014 they do not show any reduction in thickness from the original project of 1957.

#### **Building / facilities**

HULL MATERIAL Accidio