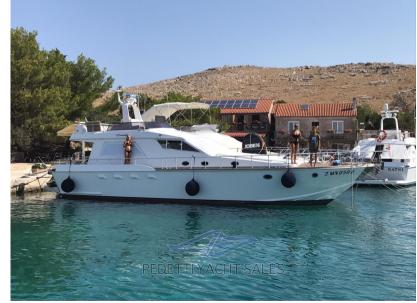

SALE PRE OWNED

camuffo C 52

185 000 € All Tax Included

## Description

Wonderful Camuffo 52 in excellent condition teak fly new engines brought to 0 hours after being landed, total refit performed by the Camuffo Shipyard in 2018 with total painting of the boat