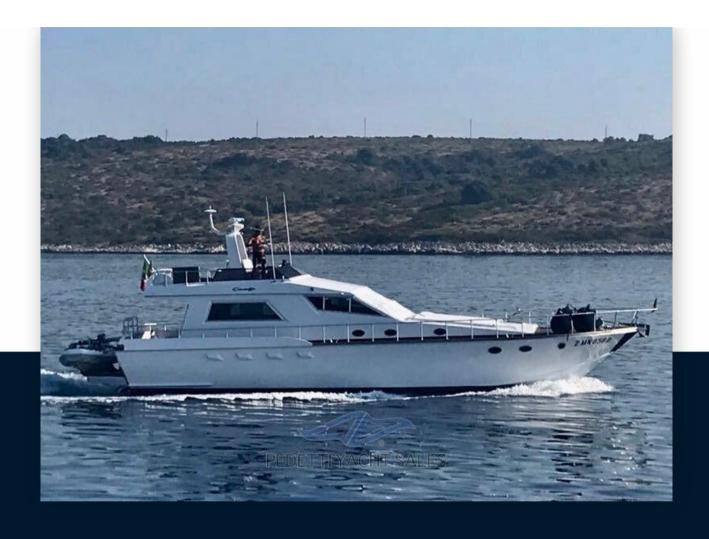

SALE PRE OWNED

camuffo C 52

185 000 € All Tax Included

## Description

Wonderful Camuffo 52 in excellent condition teak fly new engines brought to 0 hours after being landed, total refit performed by the Camuffo Shipyard in 2018 with total painting of the boat