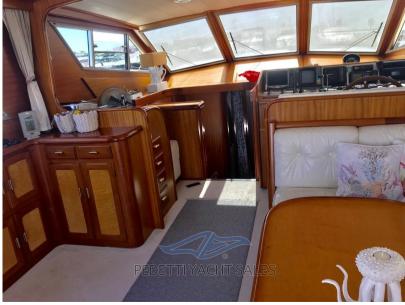

## Description

Wonderful Camuffo 52 in excellent condition teak fly new engines brought to 0 hours after being landed, total refit performed by the Camuffo Shipyard in 2018 with total painting of the boat

Navigation equipment:

On-Board Computer.

Staging and technical:

Teak Side Decks, Deck Shower, Manual Bilge Pump, Teak Cockpit, Electric Windlass, swimming ladder.

Domestic Facilities onboard:

Warm Water System, Electric Toilet.

**Entertainment:** 

Radio AM/FM, Hi-Fi, VHS.

Upholstery:

Cockpit Cushions.