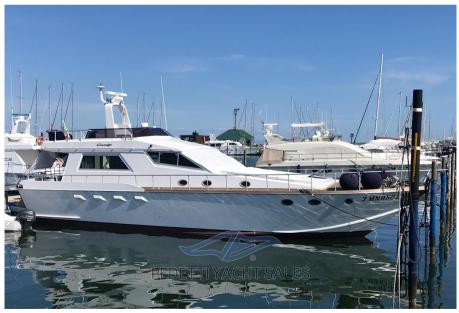

SALE PRE OWNED

camuffo C 52

185 000 € All Tax Included

## Description

Wonderful Camuffo 52 in excellent condition teak fly new engines brought to 0 hours after being landed, total refit performed by the Camuffo Shipyard in 2018 with total painting of the boat