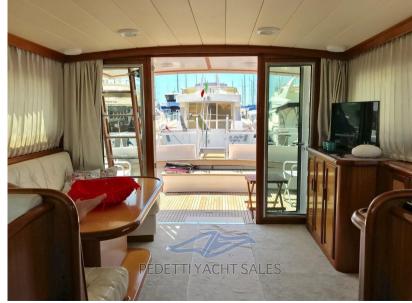

## Description

Wonderful Camuffo 52 in excellent condition teak fly new engines brought to 0 hours after being landed, total refit performed by the Camuffo Shipyard in 2018 with total painting of the boat

Navigation equipment:

On-Board Computer.

Staging and technical:

Teak Side Decks, Deck Shower, Manual Bilge Pump, Teak Cockpit, Electric Windlass, swimming ladder.

Domestic Facilities onboard:

Warm Water System, Electric Toilet.

**Entertainment:** 

Radio AM/FM, Hi-Fi, VHS.

Upholstery:

Cockpit Cushions.