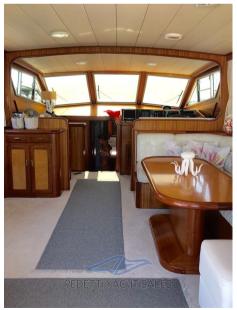

## Description

Wonderful Camuffo 52 in excellent condition teak fly new engines brought to 0 hours after being landed, total refit performed by the Camuffo Shipyard in 2018 with total painting of the boat

Navigation equipment:

On-Board Computer.

Staging and technical:

Teak Side Decks, Deck Shower, Manual Bilge Pump, Teak Cockpit, Electric Windlass, swimming ladder.

Domestic Facilities onboard:

Warm Water System, Electric Toilet.

**Entertainment:** 

Radio AM/FM, Hi-Fi, VHS.

Upholstery:

Cockpit Cushions.