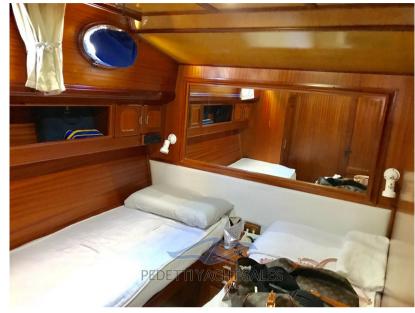

1

**HORSE POWER** 

2 X 680 CV

LENGTH

16.50

DRAFT

1.20

**CABINS** 

3

**ENGINE MANUFACTURER** 

Man

| Ge | n | e | ra |
|----|---|---|----|
|    |   |   |    |

TYPE BRAND MODEL CURRENT LOCATION

Motorboat Camuffo C 52 Lignano, friuli-venezia giulia

**Dimensions / Performance** 