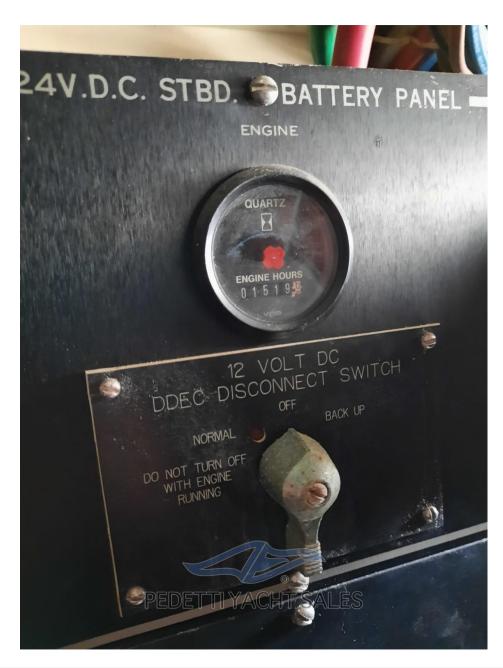

3

**ENGINE HOURS** 

1520

LENGTH

16.70

DRAFT

1.30

**GUESTS CRUISING** 

### **Engine room**

ENGINE NUMBER OF ENGINES HORSE POWER (CV) ENGINE HOURS PROPULSION

Detroit Diesel 12V92TA 2 x 1085 1520 4 pale