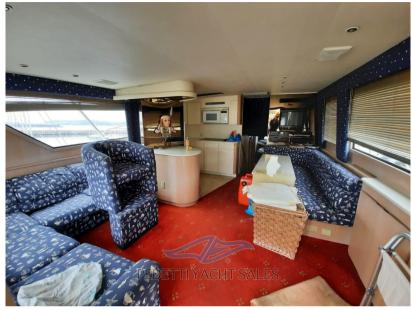

# Description

Hatteras 54 convertibles from 1992 held on the ground for five seasons for unused by the owner.

Inside there is a large dinette with kitchen, while at the lower deck the owner's cabin, two cabins with bunk beds, two full bathrooms.

Fishing accessories:

Marlin tower, Outriggers.

Kitchen and appliances:

Galley, Burner.