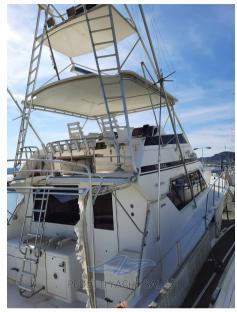

Fishing accessories:

Marlin tower, Outriggers.

Kitchen and appliances:

Galley, Burner.