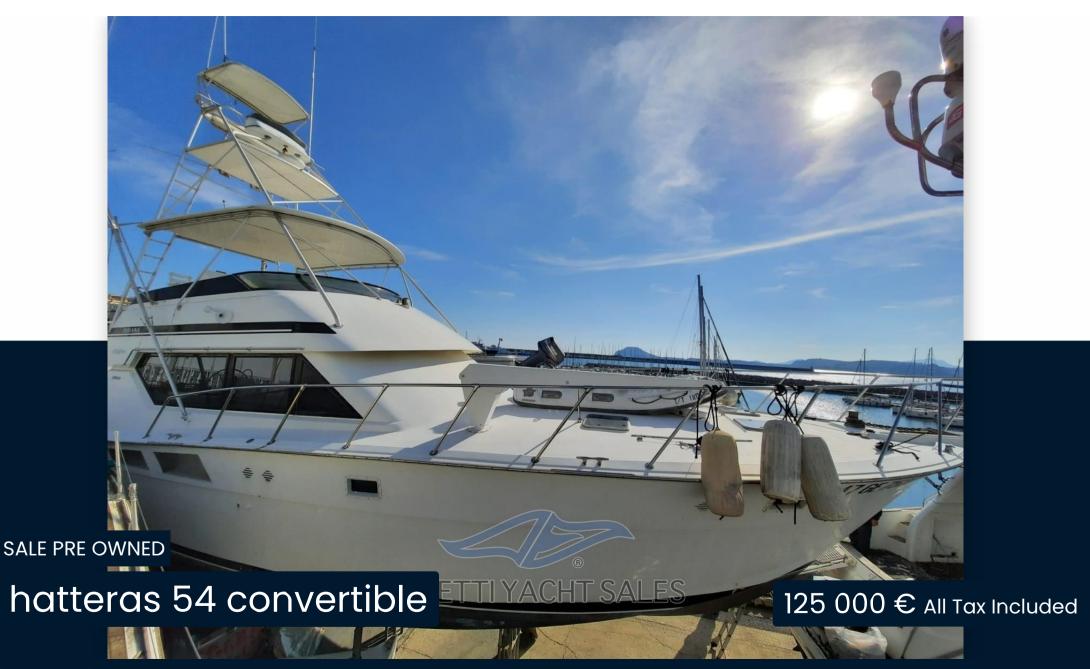

# Description

Hatteras 54 convertibles from 1992 held on the ground for five seasons for unused by the owner.

Inside there is a large dinette with kitchen, while at the lower deck the owner's cabin, two cabins with bunk beds, two full bathrooms.

Fishing accessories:

Marlin tower, Outriggers.

Kitchen and appliances:

Galley, Burner.

54 convertible

**GUESTS CRUISING** 

12

CURRENT LOCATION

Campania