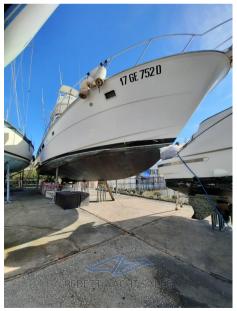

# Description

Hatteras 54 convertibles from 1992 held on the ground for five seasons for unused by the owner.

Inside there is a large dinette with kitchen, while at the lower deck the owner's cabin, two cabins with bunk beds, two full bathrooms.

# **Specifications**

YEAR

1992

**WIDTH** 

5.28

FUEL TANK CAPACITY

5500

**CABINS** 

54 convertible

**GUESTS CRUISING** 

12

CURRENT LOCATION

Campania