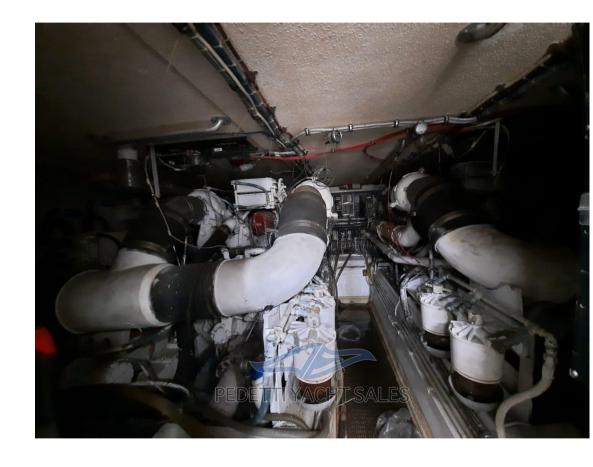

12

**ENGINE MANUFACTURER** 

**Detroit Diesel 12V92TA** 

HORSE POWER

2 X 1085 CV

| G |     | ra | ı |
|---|-----|----|---|
|   | - 1 |    | ш |

TYPE BRAND MODEL

Motorboat hatteras 54 cor

### **Engine room**

ENGINE NUMBER OF ENGINES HORSE POWER (CV) ENGINE HOURS PROPULSION

Detroit Diesel 12V92TA 2 x 1085 1520 4 pale