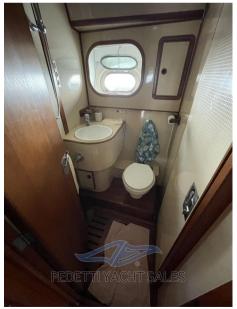

Domestic Facilities onboard:

Warm Water System, Interior wooden floor, 12V Outlets, 220V Outlets, Electric Toilet.

Security equipment:

Safety equipment within 12 miles.

Kitchen and appliances:

Galley, Burner.

## **Building / facilities**

AMOUNT OF CABINS BERTHS BATHROOM(S)

3 6