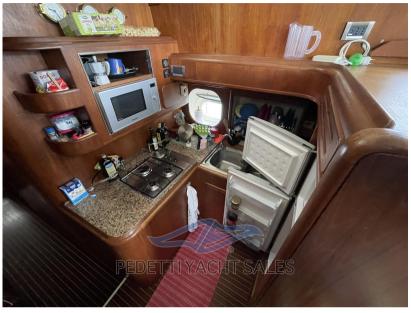

Domestic Facilities onboard:

Warm Water System, Interior wooden floor, 12V Outlets, 220V Outlets, Electric Toilet.

Security equipment:

Safety equipment within 12 miles.

Kitchen and appliances:

Galley, Burner.

## Galley / Laundry / Entertainment

OVEN MICROWAVE FREEZER FRIDGE