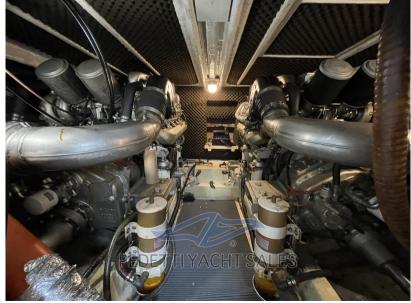

3

**ENGINE MANUFACTURER** 

Isotta Fraschini V 1308 T2 MD

HORSE POWER

2 X 680 CV

LENGTH

14.25

DRAFT

## **Engine room**

ENGINE NUMBER OF ENGINES HORSE POWER (CV) ENGINE HOURS

Isotta Fraschini V 1308 T2 MD 2 x 680 700