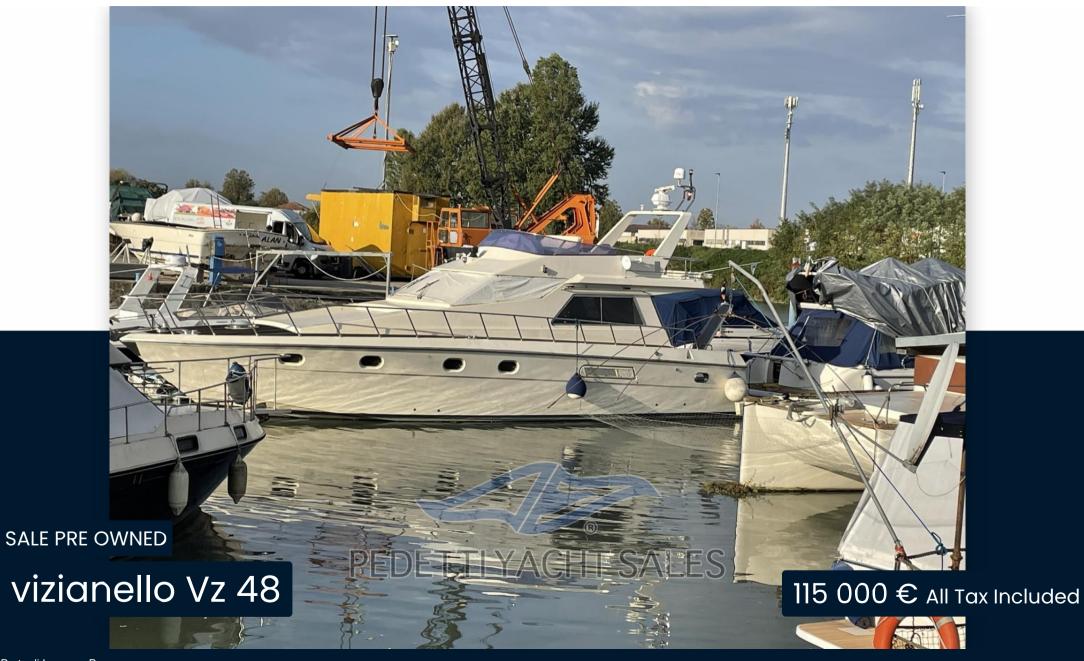

#### General

TYPE BRAND MODEL GUESTS CRUISING

Motorboat vizianello Vz 48 10

**CURRENT LOCATION** 

Veneto

#### **Dimensions / Performance**

FUEL CAPACITY (L) CRUISING SPEED (ND) TOP SPEED (ND)

1600 22 28