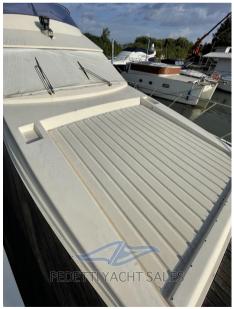

## Description

Sturdy and well-maintained boat, three cabins and two bathrooms

Navigation equipment:

Plotter with GPS antenna.

Staging and technical:

Water pressure pump, Deck Shower, Twin Steering, Manual Bilge Pump, Entry door, Teak Cockpit, Shorepower connector, Electric Windlass, swimming ladder.

#### **Deck equipment**

**DECK SHOWER** 