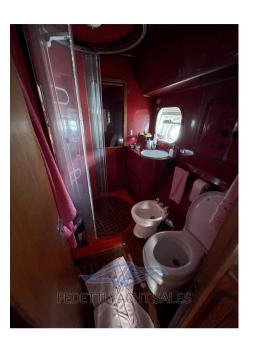

Domestic Facilities onboard:

Warm Water System, Interior wooden floor, 12V Outlets, 220V Outlets, Electric Toilet.

Security equipment:

Safety equipment within 12 miles.

Kitchen and appliances:

Galley, Burner.

## **Building / facilities**

AMOUNT OF CABINS BERTHS BATHROOM(S)

3 6