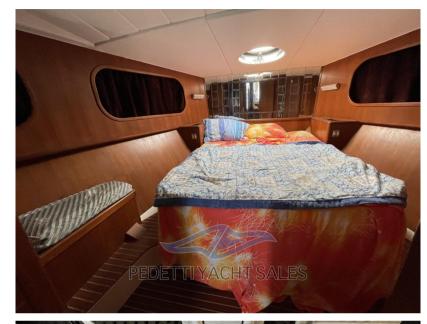

Upholstery:

Cushions, Stern Cushions, Bow Cushions, Fly Bridge Cuscions, Cockpit Cushions, Blackout Curtains.

## **Building / facilities**

AMOUNT OF CABINS BERTHS BATHROOM(S)

3 6