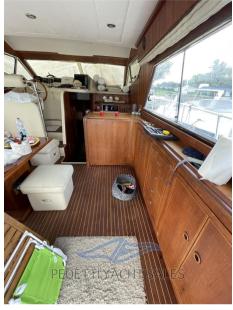

## Description

Sturdy and well-maintained boat, three cabins and two bathrooms

Navigation equipment:

Plotter with GPS antenna.

Staging and technical:

Water pressure pump, Deck Shower, Twin Steering, Manual Bilge Pump, Entry door, Teak Cockpit, Shorepower connector, Electric Windlass, swimming ladder.

Domestic Facilities onboard:

Warm Water System, Interior wooden floor, 12V Outlets, 220V Outlets, Electric Toilet.

Security equipment:

Safety equipment within 12 miles.

Kitchen and appliances:

Galley, Burner.

Upholstery:

Cushions, Stern Cushions, Bow Cushions, Fly Bridge Cuscions, Cockpit Cushions, Blackout Curtains.