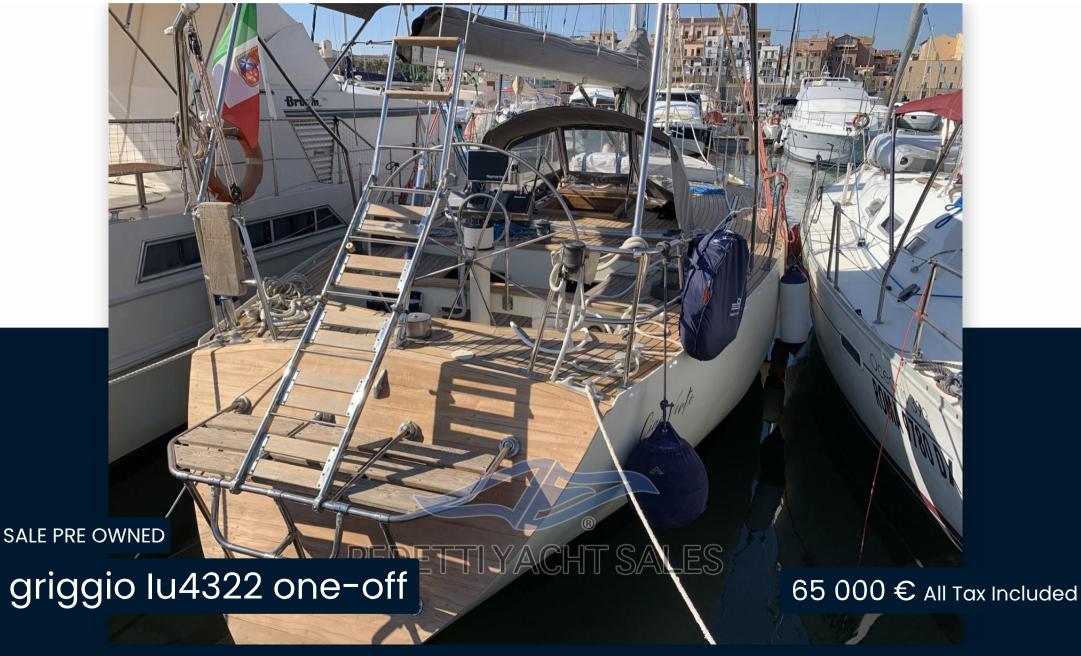

## Description

Boat of the Cantieri FR Griggio, a sailing boat decidedly very fast with its light alloy construction and solid teack deckhouse. A sail plan of 140 square meters that make it a racing boat with a welcoming spirit for a good cruise.

Navigation equipment:

Rudder angle indicator, DSC vhf, Plotter with GPS antenna.

Staging and technical:

Bilge Alarm, Water pressure pump, Deck Shower, Automatic Bilge Pump, Manual Bilge Pump, Teak Cockpit, Shorepower connector, Electric Windlass, cockpit table, Teak Deckhouse, Windex.

3

**ENGINE MANUFACTURER** 

Bukh 29

General

TYPE Sailboat **BRAND** griggio MODEL

lu4322 one-off

**GUESTS CRUISING** 

14