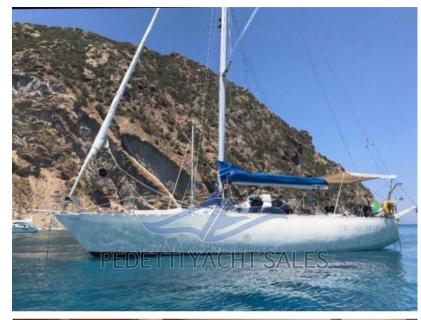

## Description

Boat of the Cantieri FR Griggio, a sailing boat decidedly very fast with its light alloy construction and solid teack deckhouse. A sail plan of 140 square meters that make it a racing boat with a welcoming spirit for a good cruise.

3

**ENGINE MANUFACTURER** 

Bukh 29

General

TYPE Sailboat **BRAND** griggio MODEL

lu4322 one-off

**GUESTS CRUISING** 

14