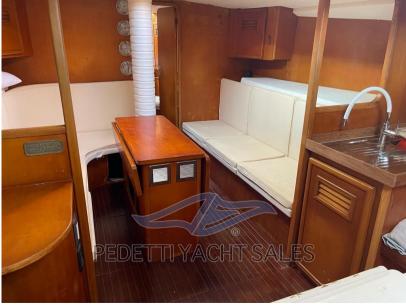

Domestic Facilities onboard:

Warm Water System, Interior wooden floor, 12V Outlets, 220V Outlets, 2 Electric Toilet.

Security equipment:

Barometer, Binoculars, Smoke buoy, Nautical charts, First aid kit, Life Jackets, Safety equipment within 50 miles, PFDs, Radar reflector, Chart tools.