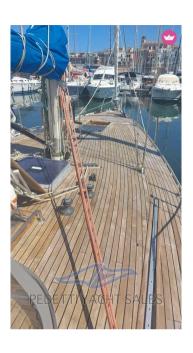

Navigation equipment:

Rudder angle indicator, DSC vhf, Plotter with GPS antenna.

Staging and technical:

Bilge Alarm, Water pressure pump, Deck Shower, Automatic Bilge Pump, Manual Bilge Pump, Teak Cockpit, Shorepower connector, Electric Windlass, cockpit table, Teak Deckhouse, Windex.