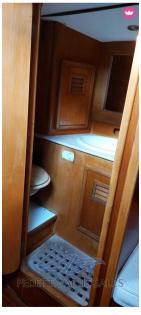

Domestic Facilities onboard:

Warm Water System, Interior wooden floor, 12V Outlets, 220V Outlets, 2 Electric Toilet.

Security equipment:

Barometer, Binoculars, Smoke buoy, Nautical charts, First aid kit, Life Jackets, Safety equipment within 50 miles, PFDs, Radar reflector, Chart tools.

## **Specifications**

YEAR

1981

**WIDTH** 

4.10

**GUESTS CRUISING** 

14

**BATHROOMS** 