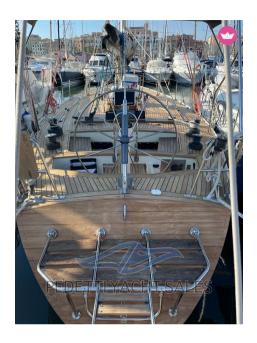

Navigation equipment:

Rudder angle indicator, DSC vhf, Plotter with GPS antenna.

Staging and technical:

Bilge Alarm, Water pressure pump, Deck Shower, Automatic Bilge Pump, Manual Bilge Pump, Teak Cockpit, Shorepower connector, Electric Windlass, cockpit table, Teak Deckhouse, Windex.