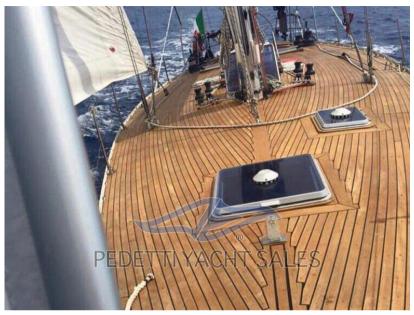

Navigation equipment:

Rudder angle indicator, DSC vhf, Plotter with GPS antenna.

Staging and technical:

Bilge Alarm, Water pressure pump, Deck Shower, Automatic Bilge Pump, Manual Bilge Pump, Teak Cockpit, Shorepower connector, Electric Windlass, cockpit table, Teak Deckhouse, Windex.