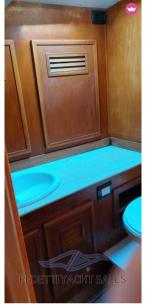

Domestic Facilities onboard:

Warm Water System, Interior wooden floor, 12V Outlets, 220V Outlets, 2 Electric Toilet.

Security equipment:

Barometer, Binoculars, Smoke buoy, Nautical charts, First aid kit, Life Jackets, Safety equipment within 50 miles, PFDs, Radar reflector, Chart tools.

## **Specifications**

YEAR

1981

**WIDTH** 

4.10

**GUESTS CRUISING** 

14

**BATHROOMS** 