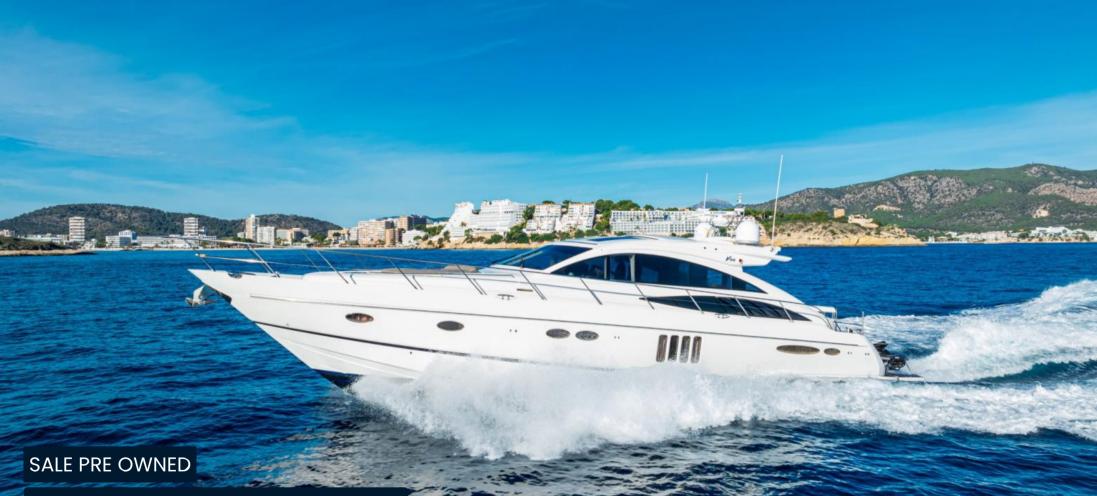

# princess yachts V65

590 000 € All Tax Included

Avda. Jaime III, 13 2-1 07012 Palma de mallorca

#### Description

Cappuccino II is a lightly used example of the incredibly popular Bernard Okesinski designed Princess V65 hardtop sports cruiser. With just 1.360hrs run on her twin MAN 1,360hp V12 diesel, Cappuccino II offers performance potential of 26 knots cruising and in approximately 33 knots maximum speed. In respect of accommodation, Cappuccino II has everything plus more. With her amidships full-beam master cabin, luxurious VIP suite, further twin guest cabin, and completely separated crew cabin aft, the focal point is her huge inside-outside full air-conditioned saloon area complete with retractable sunroof. At her aft end, Capuccino II boasts a large and very practical cockpit, complete with a wet bar, tender garage for stowage of her Williams JetRIB, and a hydraulic hi-low bathing platform.