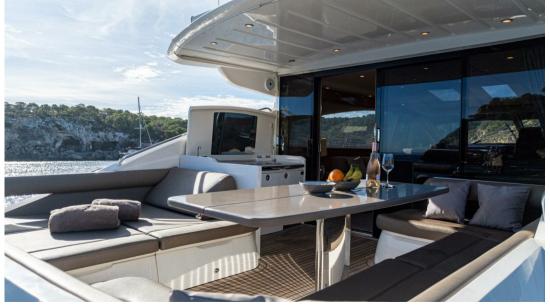

#### Description

Cappuccino II is a lightly used example of the incredibly popular Bernard Okesinski designed Princess V65 hardtop sports cruiser. With just 1.360hrs run on her twin MAN 1,360hp V12 diesel, Cappuccino II offers performance potential of 26 knots cruising and in approximately 33 knots maximum speed. In respect of accommodation, Cappuccino II has everything plus more. With her amidships full-beam master cabin, luxurious VIP suite, further twin guest cabin, and completely separated crew cabin aft, the focal point is her huge inside-outside full air-conditioned saloon area complete with retractable sunroof. At her aft end, Capuccino II boasts a large and very practical cockpit, complete with a wet bar, tender garage for stowage of her Williams JetRIB, and a hydraulic hi-low bathing platform.

#### Highlights:

Annually serviced MAN 1360 CRM V12 diesel engines with approx. 1.336 Engine hours

24vDC bow and stern thrusters

- Hydraulic bathing platform
- Tender garage
- Williams JetRIB
- Onan 22.5kw generator