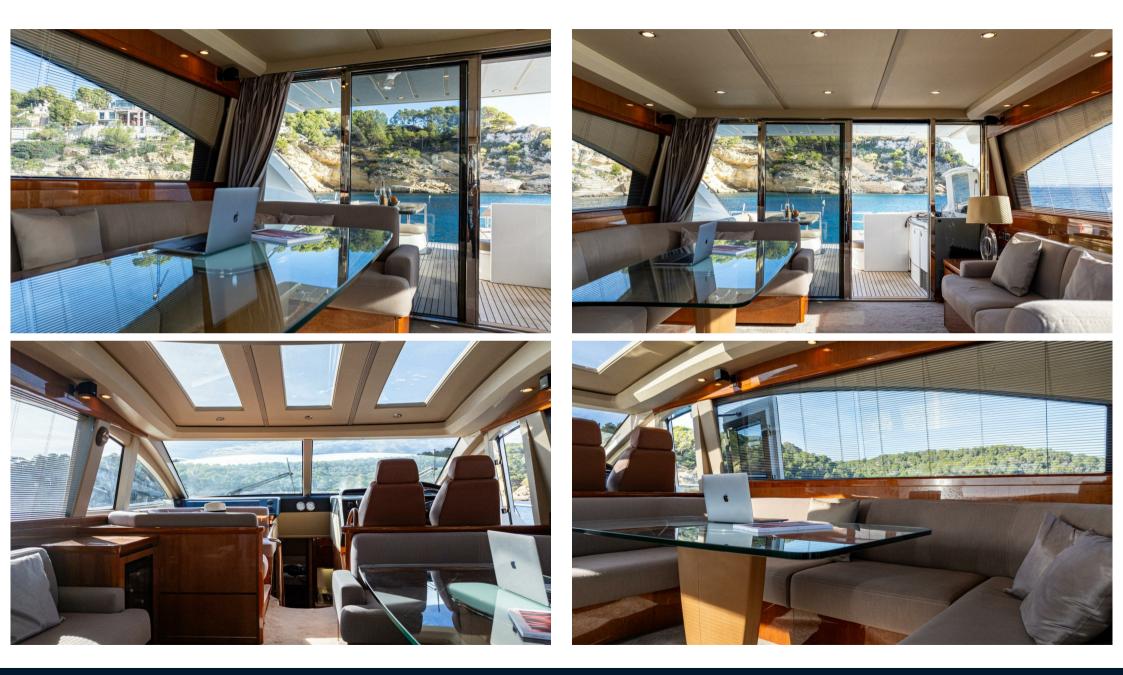

#### Description

Cappuccino II is a lightly used example of the incredibly popular Bernard Okesinski designed Princess V65 hardtop sports cruiser. With just 1.360hrs run on her twin MAN 1,360hp V12 diesel, Cappuccino II offers performance potential of 26 knots cruising and in approximately 33 knots maximum speed. In respect of accommodation, Cappuccino II has everything plus more. With her amidships full-beam master cabin, luxurious VIP suite, further twin guest cabin, and completely separated crew cabin aft, the focal point is her huge inside-outside full air-conditioned saloon area complete with retractable sunroof. At her aft end, Capuccino II boasts a large and very practical cockpit, complete with a wet bar, tender garage for stowage of her Williams JetRIB, and a hydraulic hi-low bathing platform.