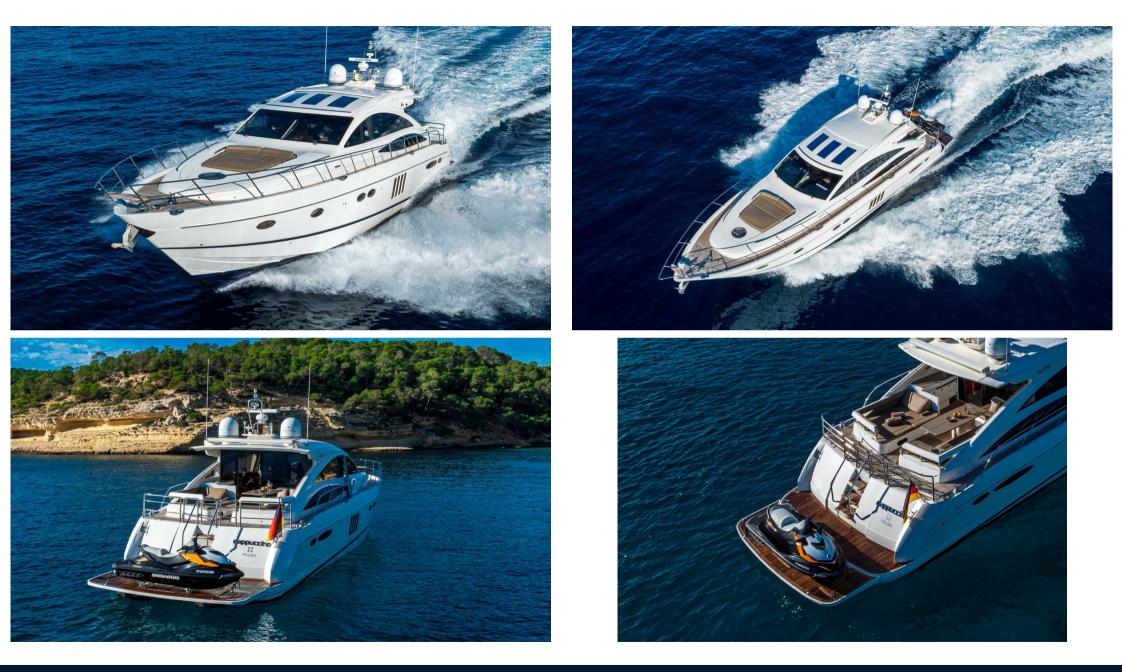

#### Description

Cappuccino II is a lightly used example of the incredibly popular Bernard Okesinski designed Princess V65 hardtop sports cruiser. With just 1.360hrs run on her twin MAN 1,360hp V12 diesel, Cappuccino II offers performance potential of 26 knots cruising and in approximately 33 knots maximum speed. In respect of accommodation, Cappuccino II has everything plus more. With her amidships full-beam master cabin, luxurious VIP suite, further twin guest cabin, and completely separated crew cabin aft, the focal point is her huge inside-outside full air-conditioned saloon area complete with retractable sunroof. At her aft end, Capuccino II boasts a large and very practical cockpit, complete with a wet bar, tender garage for stowage of her Williams JetRIB, and a hydraulic hi-low bathing platform.

#### Highlights:

Annually serviced MAN 1360 CRM V12 diesel engines with approx. 1.336 Engine hours

24vDC bow and stern thrusters

- Hydraulic bathing platform
- Tender garage
- Williams JetRIB
- Onan 22.5kw generator