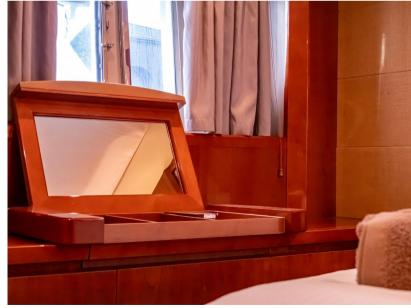

#### Description

Cappuccino II is a lightly used example of the incredibly popular Bernard Okesinski designed Princess V65 hardtop sports cruiser. With just 1.360hrs run on her twin MAN 1,360hp V12 diesel, Cappuccino II offers performance potential of 26 knots cruising and in approximately 33 knots maximum speed. In respect of accommodation, Cappuccino II has everything plus more. With her amidships full-beam master cabin, luxurious VIP suite, further twin guest cabin, and completely separated crew cabin aft, the focal point is her huge inside-outside full air-conditioned saloon area complete with retractable sunroof. At her aft end, Capuccino II boasts a large and very practical cockpit, complete with a wet bar, tender garage for stowage of her Williams JetRIB, and a hydraulic hi-low bathing platform.