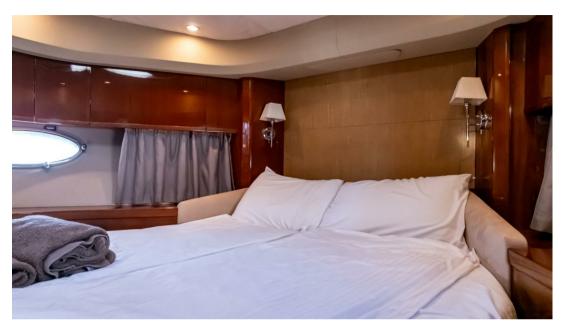

#### Description

Cappuccino II is a lightly used example of the incredibly popular Bernard Okesinski designed Princess V65 hardtop sports cruiser. With just 1.360hrs run on her twin MAN 1,360hp V12 diesel, Cappuccino II offers performance potential of 26 knots cruising and in approximately 33 knots maximum speed. In respect of accommodation, Cappuccino II has everything plus more. With her amidships full-beam master cabin, luxurious VIP suite, further twin guest cabin, and completely separated crew cabin aft, the focal point is her huge inside-outside full air-conditioned saloon area complete with retractable sunroof. At her aft end, Capuccino II boasts a large and very practical cockpit, complete with a wet bar, tender garage for stowage of her Williams JetRIB, and a hydraulic hi-low bathing platform.