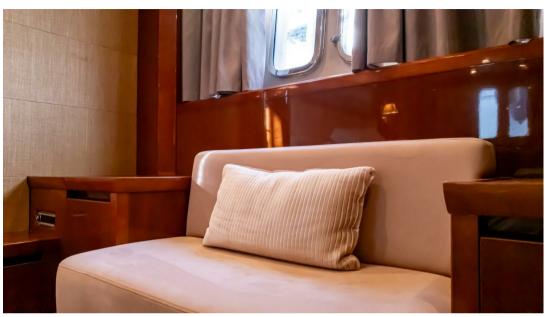

#### Description

Cappuccino II is a lightly used example of the incredibly popular Bernard Okesinski designed Princess V65 hardtop sports cruiser. With just 1.360hrs run on her twin MAN 1,360hp V12 diesel, Cappuccino II offers performance potential of 26 knots cruising and in approximately 33 knots maximum speed. In respect of accommodation, Cappuccino II has everything plus more. With her amidships full-beam master cabin, luxurious VIP suite, further twin guest cabin, and completely separated crew cabin aft, the focal point is her huge inside-outside full air-conditioned saloon area complete with retractable sunroof. At her aft end, Capuccino II boasts a large and very practical cockpit, complete with a wet bar, tender garage for stowage of her Williams JetRIB, and a hydraulic hi-low bathing platform.