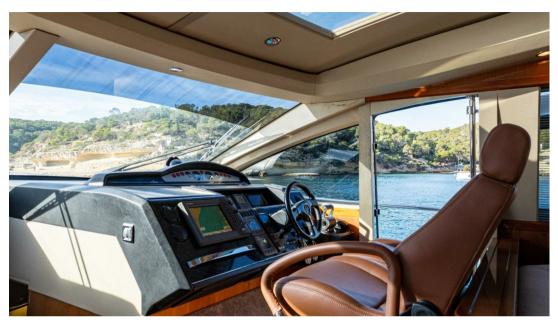

#### Description

Cappuccino II is a lightly used example of the incredibly popular Bernard Okesinski designed Princess V65 hardtop sports cruiser. With just 1.360hrs run on her twin MAN 1,360hp V12 diesel, Cappuccino II offers performance potential of 26 knots cruising and in approximately 33 knots maximum speed. In respect of accommodation, Cappuccino II has everything plus more. With her amidships full-beam master cabin, luxurious VIP suite, further twin guest cabin, and completely separated crew cabin aft, the focal point is her huge inside-outside full air-conditioned saloon area complete with retractable sunroof. At her aft end, Capuccino II boasts a large and very practical cockpit, complete with a wet bar, tender garage for stowage of her Williams JetRIB, and a hydraulic hi-low bathing platform.

#### **Navigation equipment**

FLYBRIDGE