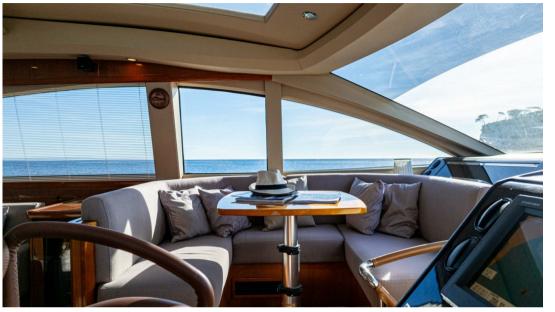

#### Description

Cappuccino II is a lightly used example of the incredibly popular Bernard Okesinski designed Princess V65 hardtop sports cruiser. With just 1.360hrs run on her twin MAN 1,360hp V12 diesel, Cappuccino II offers performance potential of 26 knots cruising and in approximately 33 knots maximum speed. In respect of accommodation, Cappuccino II has everything plus more. With her amidships full-beam master cabin, luxurious VIP suite, further twin guest cabin, and completely separated crew cabin aft, the focal point is her huge inside-outside full air-conditioned saloon area complete with retractable sunroof. At her aft end, Capuccino II boasts a large and very practical cockpit, complete with a wet bar, tender garage for stowage of her Williams JetRIB, and a hydraulic hi-low bathing platform.