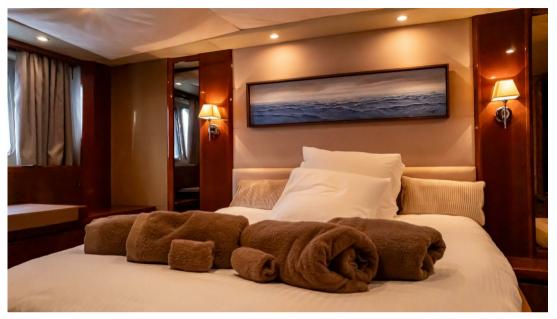

#### Description

Cappuccino II is a lightly used example of the incredibly popular Bernard Okesinski designed Princess V65 hardtop sports cruiser. With just 1.360hrs run on her twin MAN 1,360hp V12 diesel, Cappuccino II offers performance potential of 26 knots cruising and in approximately 33 knots maximum speed. In respect of accommodation, Cappuccino II has everything plus more. With her amidships full-beam master cabin, luxurious VIP suite, further twin guest cabin, and completely separated crew cabin aft, the focal point is her huge inside-outside full air-conditioned saloon area complete with retractable sunroof. At her aft end, Capuccino II boasts a large and very practical cockpit, complete with a wet bar, tender garage for stowage of her Williams JetRIB, and a hydraulic hi-low bathing platform.