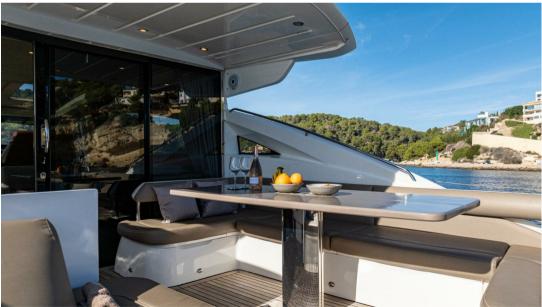

#### Description

Cappuccino II is a lightly used example of the incredibly popular Bernard Okesinski designed Princess V65 hardtop sports cruiser. With just 1.360hrs run on her twin MAN 1,360hp V12 diesel, Cappuccino II offers performance potential of 26 knots cruising and in approximately 33 knots maximum speed. In respect of accommodation, Cappuccino II has everything plus more. With her amidships full-beam master cabin, luxurious VIP suite, further twin guest cabin, and completely separated crew cabin aft, the focal point is her huge inside-outside full air-conditioned saloon area complete with retractable sunroof. At her aft end, Capuccino II boasts a large and very practical cockpit, complete with a wet bar, tender garage for stowage of her Williams JetRIB, and a hydraulic hi-low bathing platform.

#### Highlights:

Annually serviced MAN 1360 CRM V12 diesel engines with approx. 1.336 Engine hours

24vDC bow and stern thrusters

- Hydraulic bathing platform
- Tender garage
- Williams JetRIB
- Onan 22.5kw generator