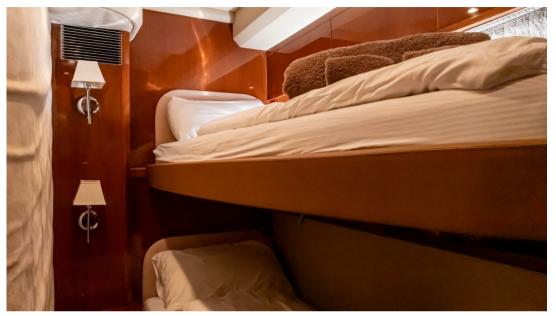

#### Description

Cappuccino II is a lightly used example of the incredibly popular Bernard Okesinski designed Princess V65 hardtop sports cruiser. With just 1.360hrs run on her twin MAN 1,360hp V12 diesel, Cappuccino II offers performance potential of 26 knots cruising and in approximately 33 knots maximum speed. In respect of accommodation, Cappuccino II has everything plus more. With her amidships full-beam master cabin, luxurious VIP suite, further twin guest cabin, and completely separated crew cabin aft, the focal point is her huge inside-outside full air-conditioned saloon area complete with retractable sunroof. At her aft end, Capuccino II boasts a large and very practical cockpit, complete with a wet bar, tender garage for stowage of her Williams JetRIB, and a hydraulic hi-low bathing platform.