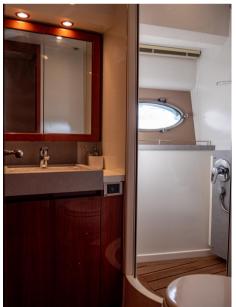

#### Description

Cappuccino II is a lightly used example of the incredibly popular Bernard Okesinski designed Princess V65 hardtop sports cruiser. With just 1.360hrs run on her twin MAN 1,360hp V12 diesel, Cappuccino II offers performance potential of 26 knots cruising and in approximately 33 knots maximum speed. In respect of accommodation, Cappuccino II has everything plus more. With her amidships full-beam master cabin, luxurious VIP suite, further twin guest cabin, and completely separated crew cabin aft, the focal point is her huge inside-outside full air-conditioned saloon area complete with retractable sunroof. At her aft end, Capuccino II boasts a large and very practical cockpit, complete with a wet bar, tender garage for stowage of her Williams JetRIB, and a hydraulic hi-low bathing platform.