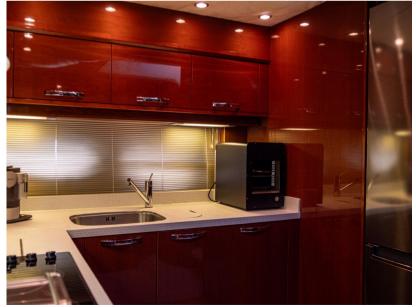

#### Description

Cappuccino II is a lightly used example of the incredibly popular Bernard Okesinski designed Princess V65 hardtop sports cruiser. With just 1.360hrs run on her twin MAN 1,360hp V12 diesel, Cappuccino II offers performance potential of 26 knots cruising and in approximately 33 knots maximum speed. In respect of accommodation, Cappuccino II has everything plus more. With her amidships full-beam master cabin, luxurious VIP suite, further twin guest cabin, and completely separated crew cabin aft, the focal point is her huge inside-outside full air-conditioned saloon area complete with retractable sunroof. At her aft end, Capuccino II boasts a large and very practical cockpit, complete with a wet bar, tender garage for stowage of her Williams JetRIB, and a hydraulic hi-low bathing platform.