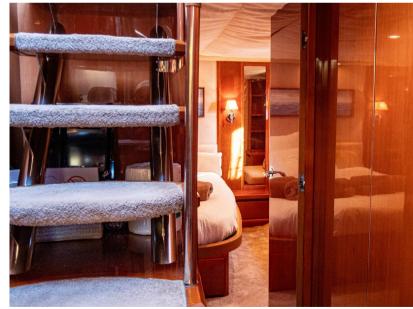

#### Description

Cappuccino II is a lightly used example of the incredibly popular Bernard Okesinski designed Princess V65 hardtop sports cruiser. With just 1.360hrs run on her twin MAN 1,360hp V12 diesel, Cappuccino II offers performance potential of 26 knots cruising and in approximately 33 knots maximum speed. In respect of accommodation, Cappuccino II has everything plus more. With her amidships full-beam master cabin, luxurious VIP suite, further twin guest cabin, and completely separated crew cabin aft, the focal point is her huge inside-outside full air-conditioned saloon area complete with retractable sunroof. At her aft end, Capuccino II boasts a large and very practical cockpit, complete with a wet bar, tender garage for stowage of her Williams JetRIB, and a hydraulic hi-low bathing platform.