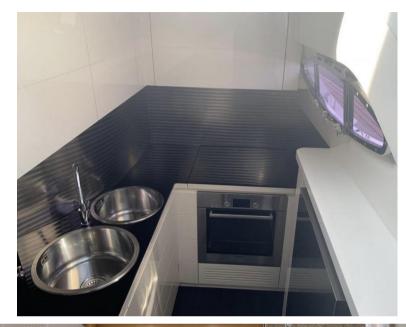

tic Bilge Pump, Entry door,

# Specifications

YEAR

2017

**WIDTH** 

5.50

**ENGINE HOURS** 

720

LENGTH

22.68

**ENGINE MANUFACTURER** 

MTU 12v2000 M96L

**HORSE POWER** 

2 X 1920 CV



TYPE **BRAND** MODEL **CURRENT LOCATION** pershing 74 Motorboat Mallorca

#### **Dimensions / Performance**

TOP SPEED (ND) 44

#### **Engine room**

**BOW THRUSTER** 

**ENGINE** NUMBER OF ENGINES HORSE POWER (CV) **ENGINE HOURS** STERN THRUSTER

MTU 12v2000 M96L

2 x 1920

720

Electricity / air conditioning

**BATTERY ENGINE BATTERY** AIR CONDITIONING CHARGER

Navigation equipment

**GPS TRACER** RADAR **AUTO PILOT** 

VHF NAVIGATION COMPASS SONAR **ANCHOR** 



### Galley/Laundry/Entertainment

OVEN MICROWAVE FREEZER TV

DVD PLAYER

# Safety equipment / miscellaneous

BILGE PUMP