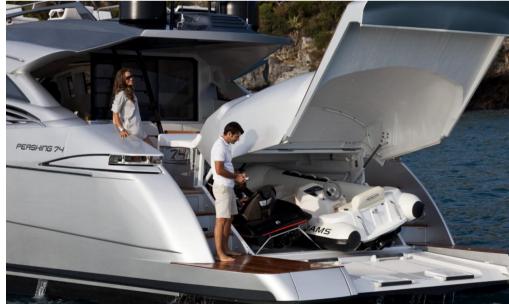

## Description

The Pershing 74 is a high-performance yacht in a class of its own. Unique Italian design, plenty of space and travelling well over 40 knots. Powerful MTU 12V M96L with over 1900 hp each! Watermaker, Seakeeper, teak deck everywhere, tender garage and much more. The major service of the drives, engine and generator service, antifouling is carried out before handover.

This fantastic exemplar from the famous shipyard Pershing is based in Mallorca!

Please contact us for a viewing

The Pershing 74 is a high-performance yacht in a class of its own. Unique Italian design, plenty of space and with a speed of over 40 knots. Powerful MTU 12V M96L with over 1900 hp each! Watermaker, Seakeeper, teak deck throughout, tender garage and much more. The great service of drives, engine and generator service, antifouling is carried out before handover.

Bilge Alarm, Electric Engine Compartment Opening, Auto-Trim, Teak Side Decks, Hydraulic Flaps, Compressor Air System, Flaps Indicators, Washbasin in the cockpit, Underwater lights, Gangway, Platform, Automatic Bilge Pump, Entry door,