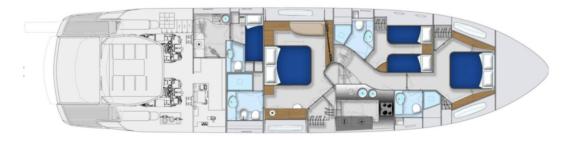

## Description

The Pershing 74 is a high-performance yacht in a class of its own. Unique Italian design, plenty of space and travelling well over 40 knots. Powerful MTU 12V M96L with over 1900 hp each! Watermaker, Seakeeper, teak deck everywhere, tender garage and much more. The major service of the drives, engine and generator service, antifouling is carried out before handover.

This fantastic exemplar from the famous shipyard Pershing is based in Mallorca!

Please contact us for a viewing

The Pershing 74 is a high-performance yacht in a class of its own. Unique Italian design, plenty of space and with a speed of over 40 knots. Powerful MTU 12V M96L with over 1900 hp each! Watermaker, Seakeeper, teak deck throughout, tender garage and much more. The great service of drives, engine and generator service, antifouling is carried out before handover.