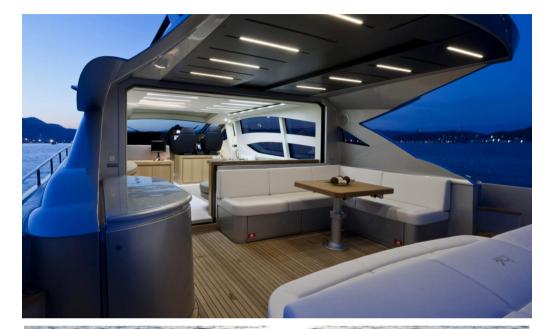

## Description

The Pershing 74 is a high-performance yacht in a class of its own. Unique Italian design, plenty of space and travelling well over 40 knots. Powerful MTU 12V M96L with over 1900 hp each! Watermaker, Seakeeper, teak deck everywhere, tender garage and much more. The major service of the drives, engine and generator service, antifouling is carried out before handover.

This fantastic exemplar from the famous shipyard Pershing is based in Mallorca!

Please contact us for a viewing

The Pershing 74 is a high-performance yacht in a class of its own. Unique Italian design, plenty of space and with a speed of over 40 knots. Powerful MTU 12V M96L with over 1900 hp each! Watermaker, Seakeeper, teak deck throughout, tender garage and much more. The great service of drives, engine and generator service, antifouling is carried out before handover.