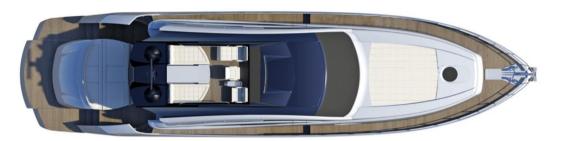

## Description

The Pershing 74 is a high-performance yacht in a class of its own. Unique Italian design, plenty of space and travelling well over 40 knots. Powerful MTU 12V M96L with over 1900 hp each! Watermaker, Seakeeper, teak deck everywhere, tender garage and much more. The major service of the drives, engine and generator service, antifouling is carried out before handover.

This fantastic exemplar from the famous shipyard Pershing is based in Mallorca!

Please contact us for a viewing

The Pershing 74 is a high-performance yacht in a class of its own. Unique Italian design, plenty of space and with a speed of over 40 knots. Powerful MTU 12V M96L with over 1900 hp each! Watermaker, Seakeeper, teak deck throughout, tender garage and much more. The great service of drives, engine and generator service, antifouling is carried out before handover.