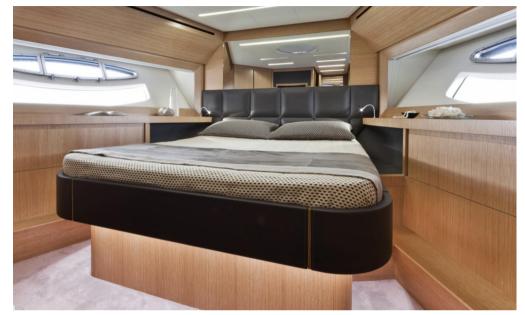

## Description

The Pershing 74 is a high-performance yacht in a class of its own. Unique Italian design, plenty of space and travelling well over 40 knots. Powerful MTU 12V M96L with over 1900 hp each! Watermaker, Seakeeper, teak deck everywhere, tender garage and much more. The major service of the drives, engine and generator service, antifouling is carried out before handover.

This fantastic exemplar from the famous shipyard Pershing is based in Mallorca!

Please contact us for a viewing

The Pershing 74 is a high-performance yacht in a class of its own. Unique Italian design, plenty of space and with a speed of over 40 knots. Powerful MTU 12V M96L with over 1900 hp each! Watermaker, Seakeeper, teak deck throughout, tender garage and much more. The great service of drives, engine and generator service, antifouling is carried out before handover.