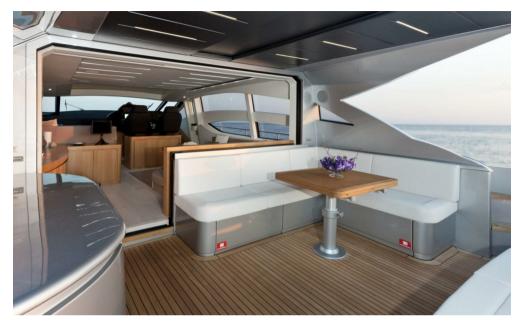

## Description

The Pershing 74 is a high-performance yacht in a class of its own. Unique Italian design, plenty of space and travelling well over 40 knots. Powerful MTU 12V M96L with over 1900 hp each! Watermaker, Seakeeper, teak deck everywhere, tender garage and much more. The major service of the drives, engine and generator service, antifouling is carried out before handover.

This fantastic exemplar from the famous shipyard Pershing is based in Mallorca!

Please contact us for a viewing

The Pershing 74 is a high-performance yacht in a class of its own. Unique Italian design, plenty of space and with a speed of over 40 knots. Powerful MTU 12V M96L with over 1900 hp each! Watermaker, Seakeeper, teak deck throughout, tender garage and much more. The great service of drives, engine and generator service, antifouling is carried out before handover.