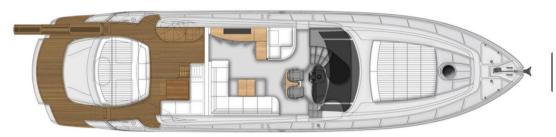

## Description

The Pershing 74 is a high-performance yacht in a class of its own. Unique Italian design, plenty of space and travelling well over 40 knots. Powerful MTU 12V M96L with over 1900 hp each! Watermaker, Seakeeper, teak deck everywhere, tender garage and much more. The major service of the drives, engine and generator service, antifouling is carried out before handover.

This fantastic exemplar from the famous shipyard Pershing is based in Mallorca!

Please contact us for a viewing

The Pershing 74 is a high-performance yacht in a class of its own. Unique Italian design, plenty of space and with a speed of over 40 knots. Powerful MTU 12V M96L with over 1900 hp each! Watermaker, Seakeeper, teak deck throughout, tender garage and much more. The great service of drives, engine and generator service, antifouling is carried out before handover.