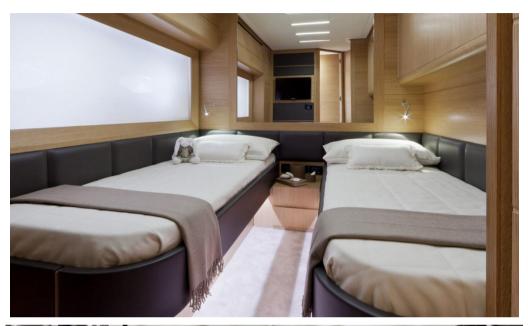

## Description

The Pershing 74 is a high-performance yacht in a class of its own. Unique Italian design, plenty of space and travelling well over 40 knots. Powerful MTU 12V M96L with over 1900 hp each! Watermaker, Seakeeper, teak deck everywhere, tender garage and much more. The major service of the drives, engine and generator service, antifouling is carried out before handover.

This fantastic exemplar from the famous shipyard Pershing is based in Mallorca!

Please contact us for a viewing

The Pershing 74 is a high-performance yacht in a class of its own. Unique Italian design, plenty of space and with a speed of over 40 knots. Powerful MTU 12V M96L with over 1900 hp each! Watermaker, Seakeeper, teak deck throughout, tender garage and much more. The great service of drives, engine and generator service, antifouling is carried out before handover.