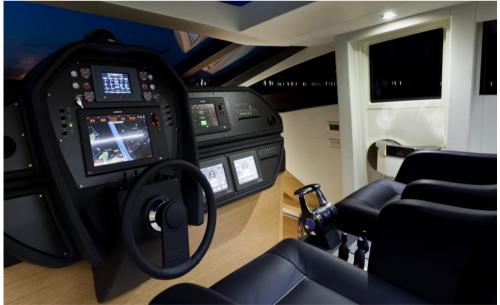

This fantastic example from the famous Pershing shipyard is based in Mallorca!

Please contact us for a viewing

Navigation equipment:

Radar Antenna, Display, Plotter with GPS antenna.

Staging and technical:

Bilge Alarm, Electric Engine Compartment Opening, Auto-Trim, Teak Side Decks, Hydraulic Flaps, Compressor Air System, Flaps Indicators, Washbasin in the cockpit, Underwater lights, Gangway, Platform, Automatic Bilge Pump, Entry door,

Navigation equipment

**GPS TRACER** RADAR **AUTO PILOT** 

VHF NAVIGATION COMPASS SONAR **ANCHOR** 