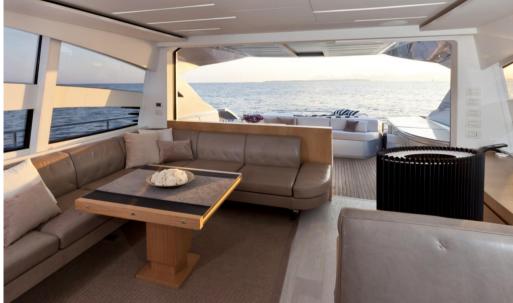

form, Automatic Bilge Pump, Entry door,

# Specifications

YEAR

2017

**WIDTH** 

5.50

**ENGINE HOURS** 

720

LENGTH

22.68

**ENGINE MANUFACTURER** 

MTU 12v2000 M96L

**HORSE POWER** 

2 X 1920 CV



TYPE **BRAND** MODEL **CURRENT LOCATION** pershing 74 Motorboat Mallorca

#### **Dimensions / Performance**

TOP SPEED (ND) 44

#### **Engine room**

**BOW THRUSTER** 

**ENGINE** NUMBER OF ENGINES HORSE POWER (CV) **ENGINE HOURS** STERN THRUSTER

MTU 12v2000 M96L

2 x 1920

720

Electricity / air conditioning

**BATTERY ENGINE BATTERY** AIR CONDITIONING CHARGER

Navigation equipment

**GPS TRACER** RADAR **AUTO PILOT** 

VHF NAVIGATION COMPASS SONAR **ANCHOR** 



### Galley/Laundry/Entertainment

OVEN MICROWAVE FREEZER TV

DVD PLAYER

# Safety equipment / miscellaneous

BILGE PUMP