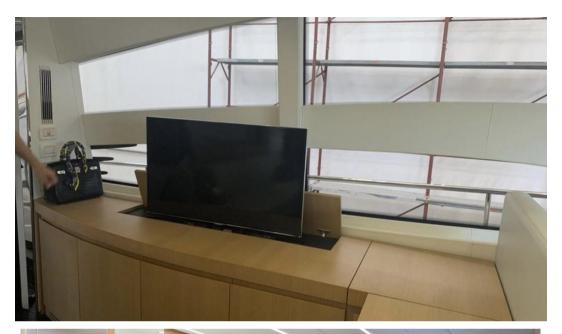

tomatic Bilge Pump, Entry door,

# Specifications

YEAR

2017

**WIDTH** 

5.50

**ENGINE HOURS** 

720

LENGTH

22.68

**ENGINE MANUFACTURER** 

MTU 12v2000 M96L

**HORSE POWER** 

2 X 1920 CV



TYPE **BRAND** MODEL **CURRENT LOCATION** pershing 74 Motorboat Mallorca

#### **Dimensions / Performance**

TOP SPEED (ND) 44

#### **Engine room**

**BOW THRUSTER** 

**ENGINE** NUMBER OF ENGINES HORSE POWER (CV) **ENGINE HOURS** STERN THRUSTER

MTU 12v2000 M96L

2 x 1920

720

Electricity / air conditioning

**BATTERY ENGINE BATTERY** AIR CONDITIONING CHARGER

Navigation equipment

**GPS TRACER** RADAR **AUTO PILOT** 

VHF NAVIGATION COMPASS SONAR **ANCHOR** 



### Galley/Laundry/Entertainment

OVEN MICROWAVE FREEZER TV

DVD PLAYER

# Safety equipment / miscellaneous

BILGE PUMP