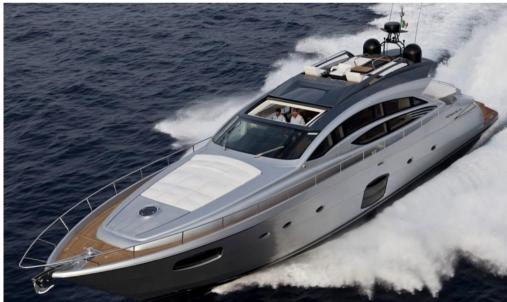

## Description

The Pershing 74 is a high-performance yacht in a class of its own. Unique Italian design, plenty of space and travelling well over 40 knots. Powerful MTU 12V M96L with over 1900 hp each! Watermaker, Seakeeper, teak deck everywhere, tender garage and much more. The major service of the drives, engine and generator service, antifouling is carried out before handover.

This fantastic exemplar from the famous shipyard Pershing is based in Mallorca!

Please contact us for a viewing

The Pershing 74 is a high-performance yacht in a class of its own. Unique Italian design, plenty of space and with a speed of over 40 knots. Powerful MTU 12V M96L with over 1900 hp each! Watermaker, Seakeeper, teak deck throughout, tender garage and much more. The great service of drives, engine and generator service, antifouling is carried out before handover.

#### **Dimensions / Performance**

TOP SPEED (ND) 44