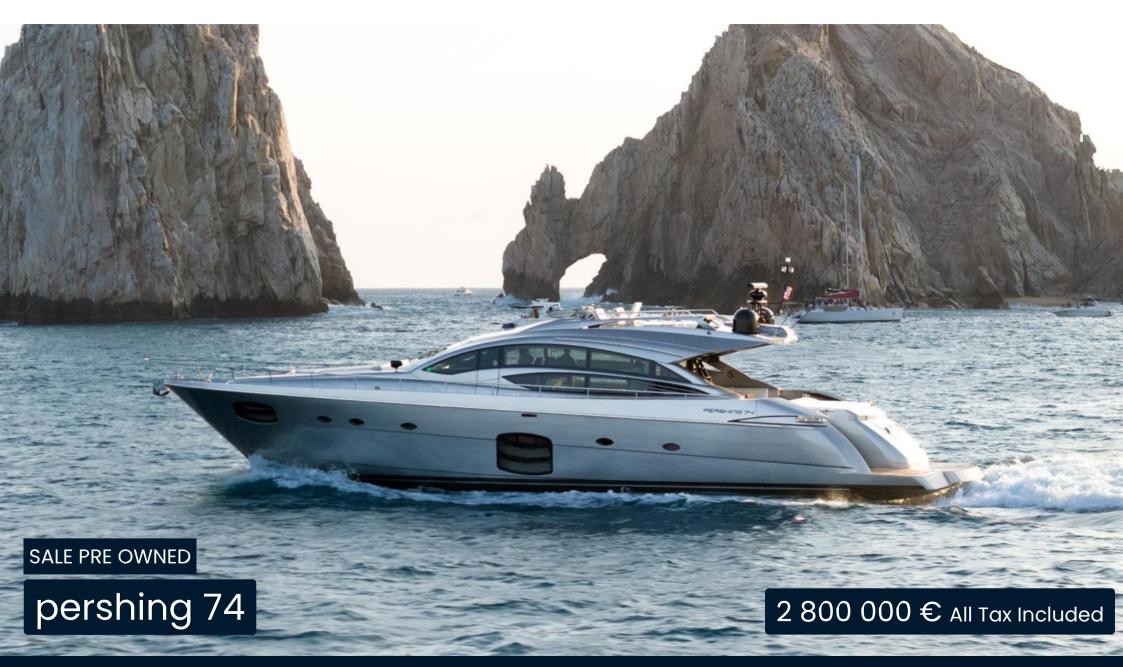

## Description

The Pershing 74 is a high-performance yacht in a class of its own. Unique Italian design, plenty of space and travelling well over 40 knots. Powerful MTU 12V M96L with over 1900 hp each! Watermaker, Seakeeper, teak deck everywhere, tender garage and much more. The major service of the drives, engine and generator service, antifouling is carried out before handover.

This fantastic exemplar from the famous shipyard Pershing is based in Mallorca!

Please contact us for a viewing

The Pershing 74 is a high-performance yacht in a class of its own. Unique Italian design, plenty of space and with a speed of over 40 knots. Powerful MTU 12V M96L with over 1900 hp each! Watermaker, Seakeeper, teak deck throughout, tender garage and much more. The great service of drives, engine and generator service, antifouling is carried out before handover.