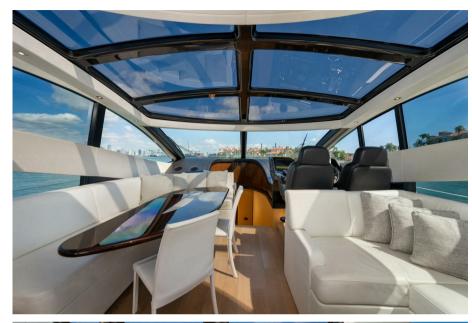

# Description

The Predator 68 is a remarkable yacht, embodying a perfect blend of performance, style, and luxury. Its sleek design allows it to slice through waves effortlessly, providing an exhilarating experience for those onboard. Sunseeker's attention to detail and commitment to innovation shine through in every aspect of the yacht's interior and exterior.

The extravagant sliding roof is a standout feature, adding a touch of grandeur to each voyage, particularly when cruising at high speeds. It not only enhances the overall experience but also elevates the sense of occasion for everyone aboard.

From its exquisite craftsmanship to its captivating design, the Predator 68 exemplifies Sunseeker's reputation for excellence in luxury yachting. It's more than just a vessel; it's a symbol of success and a testament to the joys of highend maritime living.