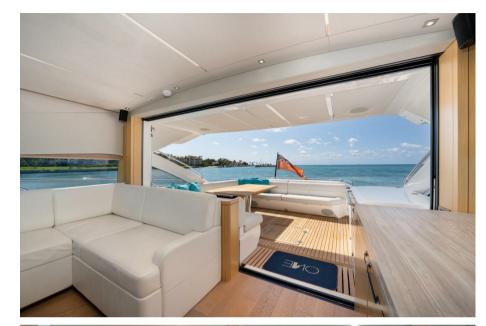

# Description

The Predator 68 is a remarkable yacht, embodying a perfect blend of performance, style, and luxury. Its sleek design allows it to slice through waves effortlessly, providing an exhilarating experience for those onboard. Sunseeker's attention to detail and commitment to innovation shine through in every aspect of the yacht's interior and exterior.

From its exquisite craftsmanship to its captivating design, the Predator 68 exemplifies Sunseeker's reputation for excellence in luxury yachting. It's more than just a vessel; it's a symbol of success and a testament to the joys of highend maritime living.