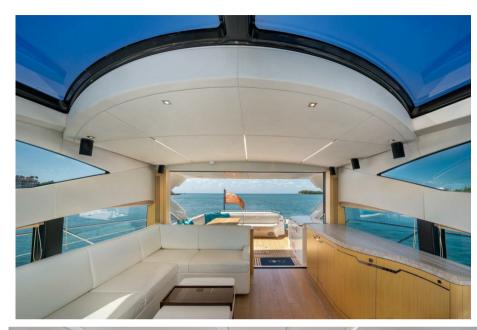

# Description

The Predator 68 is a remarkable yacht, embodying a perfect blend of performance, style, and luxury. Its sleek design allows it to slice through waves effortlessly, providing an exhilarating experience for those onboard. Sunseeker's attention to detail and commitment to innovation shine through in every aspect of the yacht's interior and exterior.

The extravagant sliding roof is a standout feature, adding a touch of grandeur to each voyage, particularly when cruising at high speeds. It not only enhances the overall experience but also elevates the sense of occasion for everyone aboard.

From its exquisite craftsmanship to its captivating design, the Predator 68 exemplifies Sunseeker's reputation for excellence in luxury yachting. It's more than just a vessel; it's a symbol of success and a testament to the joys of highend maritime living.