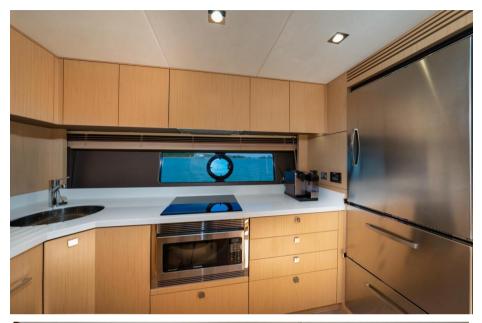

# Description

The Predator 68 is a remarkable yacht, embodying a perfect blend of performance, style, and luxury. Its sleek design allows it to slice through waves effortlessly, providing an exhilarating experience for those onboard. Sunseeker's attention to detail and commitment to innovation shine through in every aspect of the yacht's interior and exterior.

From its exquisite craftsmanship to its captivating design, the Predator 68 exemplifies Sunseeker's reputation for excellence in luxury yachting. It's more than just a vessel; it's a symbol of success and a testament to the joys of highend maritime living.