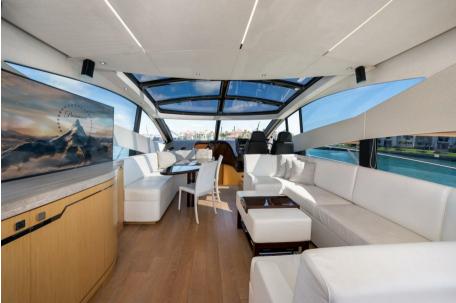

# Description

The Predator 68 is a remarkable yacht, embodying a perfect blend of performance, style, and luxury. Its sleek design allows it to slice through waves effortlessly, providing an exhilarating experience for those onboard. Sunseeker's attention to detail and commitment to innovation shine through in every aspect of the yacht's interior and exterior.

From its exquisite craftsmanship to its captivating design, the Predator 68 exemplifies Sunseeker's reputation for excellence in luxury yachting. It's more than just a vessel; it's a symbol of success and a testament to the joys of highend maritime living.