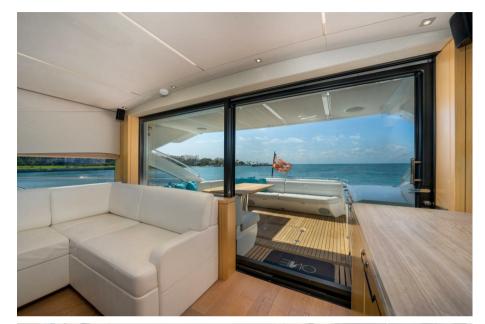

# Description

The Predator 68 is a remarkable yacht, embodying a perfect blend of performance, style, and luxury. Its sleek design allows it to slice through waves effortlessly, providing an exhilarating experience for those onboard. Sunseeker's attention to detail and commitment to innovation shine through in every aspect of the yacht's interior and exterior.

The extravagant sliding roof is a standout feature, adding a touch of grandeur to each voyage, particularly when cruising at high speeds. It not only enhances the overall experience but also elevates the sense of occasion for everyone aboard.

From its exquisite craftsmanship to its captivating design, the Predator 68 exemplifies Sunseeker's reputation for excellence in luxury yachting. It's more than just a vessel; it's a symbol of success and a testament to the joys of highend maritime living.