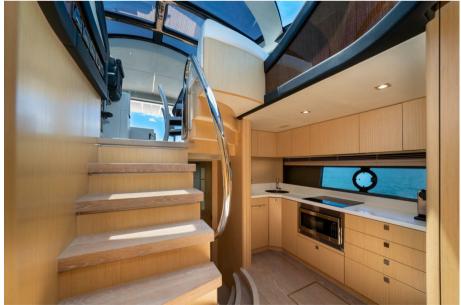

# Description

The Predator 68 is a remarkable yacht, embodying a perfect blend of performance, style, and luxury. Its sleek design allows it to slice through waves effortlessly, providing an exhilarating experience for those onboard. Sunseeker's attention to detail and commitment to innovation shine through in every aspect of the yacht's interior and exterior.

From its exquisite craftsmanship to its captivating design, the Predator 68 exemplifies Sunseeker's reputation for excellence in luxury yachting. It's more than just a vessel; it's a symbol of success and a testament to the joys of highend maritime living.