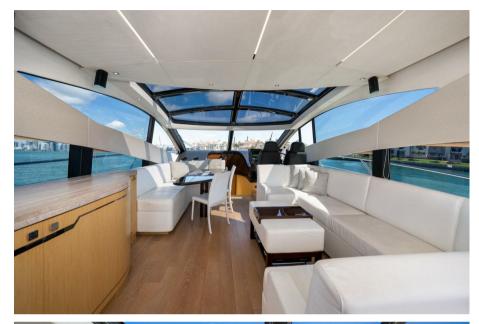

# Description

The Predator 68 is a remarkable yacht, embodying a perfect blend of performance, style, and luxury. Its sleek design allows it to slice through waves effortlessly, providing an exhilarating experience for those onboard. Sunseeker's attention to detail and commitment to innovation shine through in every aspect of the yacht's interior and exterior.

The extravagant sliding roof is a standout feature, adding a touch of grandeur to each voyage, particularly when cruising at high speeds. It not only enhances the overall experience but also elevates the sense of occasion for everyone aboard.

From its exquisite craftsmanship to its captivating design, the Predator 68 exemplifies Sunseeker's reputation for excellence in luxury yachting. It's more than just a vessel; it's a symbol of success and a testament to the joys of highend maritime living.