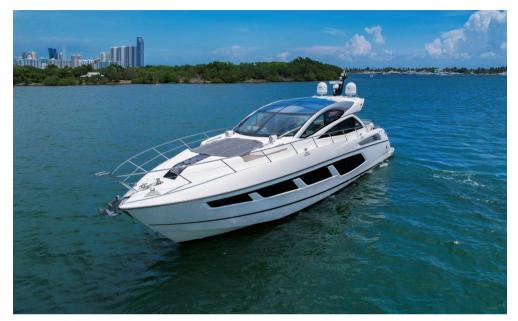

# Description

The Predator 68 is a remarkable yacht, embodying a perfect blend of performance, style, and luxury. Its sleek design allows it to slice through waves effortlessly, providing an exhilarating experience for those onboard. Sunseeker's attention to detail and commitment to innovation shine through in every aspect of the yacht's interior and exterior.

From its exquisite craftsmanship to its captivating design, the Predator 68 exemplifies Sunseeker's reputation for excellence in luxury yachting. It's more than just a vessel; it's a symbol of success and a testament to the joys of highend maritime living.