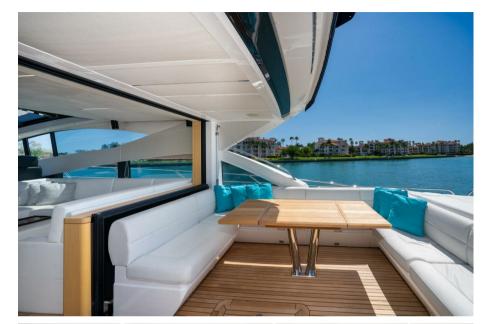

The extravagant sliding roof is a standout feature, adding a touch of grandeur to each voyage, particularly when cruising at high speeds. It not only enhances the overall experience but also elevates the sense of occasion for everyone aboard.

From its exquisite craftsmanship to its captivating design, the Predator 68 exemplifies Sunseeker's reputation for excellence in luxury yachting. It's more than just a vessel; it's a symbol of success and a testament to the joys of highend maritime living.