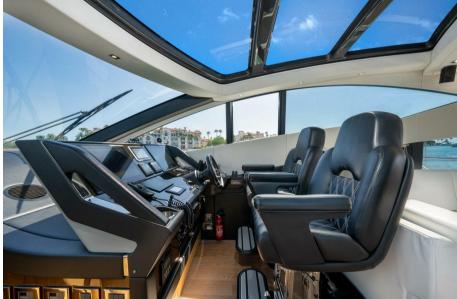

# Description

The Predator 68 is a remarkable yacht, embodying a perfect blend of performance, style, and luxury. Its sleek design allows it to slice through waves effortlessly, providing an exhilarating experience for those onboard. Sunseeker's attention to detail and commitment to innovation shine through in every aspect of the yacht's interior and exterior.

From its exquisite craftsmanship to its captivating design, the Predator 68 exemplifies Sunseeker's reputation for excellence in luxury yachting. It's more than just a vessel; it's a symbol of success and a testament to the joys of highend maritime living.