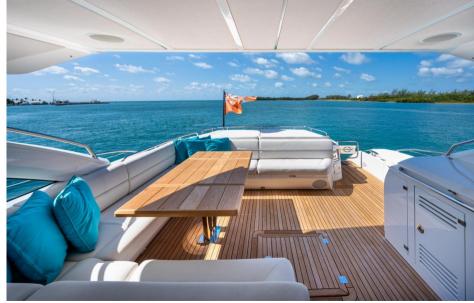

# Description

The Predator 68 is a remarkable yacht, embodying a perfect blend of performance, style, and luxury. Its sleek design allows it to slice through waves effortlessly, providing an exhilarating experience for those onboard. Sunseeker's attention to detail and commitment to innovation shine through in every aspect of the yacht's interior and exterior.

The extravagant sliding roof is a standout feature, adding a touch of grandeur to each voyage, particularly when cruising at high speeds. It not only enhances the overall experience but also elevates the sense of occasion for everyone aboard.

From its exquisite craftsmanship to its captivating design, the Predator 68 exemplifies Sunseeker's reputation for excellence in luxury yachting. It's more than just a vessel; it's a symbol of success and a testament to the joys of highend maritime living.