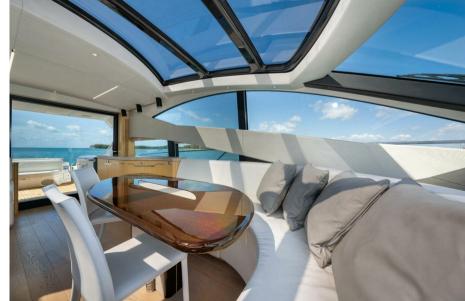

# Description

The Predator 68 is a remarkable yacht, embodying a perfect blend of performance, style, and luxury. Its sleek design allows it to slice through waves effortlessly, providing an exhilarating experience for those onboard. Sunseeker's attention to detail and commitment to innovation shine through in every aspect of the yacht's interior and exterior.

The extravagant sliding roof is a standout feature, adding a touch of grandeur to each voyage, particularly when cruising at high speeds. It not only enhances the overall experience but also elevates the sense of occasion for everyone aboard.

From its exquisite craftsmanship to its captivating design, the Predator 68 exemplifies Sunseeker's reputation for excellence in luxury yachting. It's more than just a vessel; it's a symbol of success and a testament to the joys of highend maritime living.