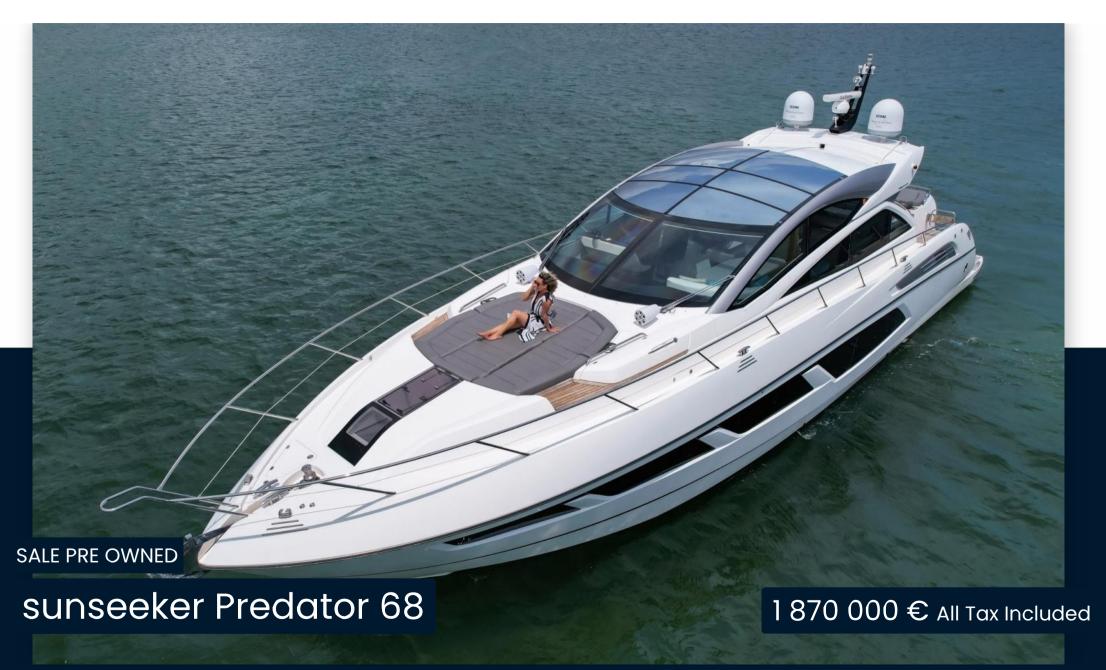

# Description

The Predator 68 is a remarkable yacht, embodying a perfect blend of performance, style, and luxury. Its sleek design allows it to slice through waves effortlessly, providing an exhilarating experience for those onboard. Sunseeker's attention to detail and commitment to innovation shine through in every aspect of the yacht's interior and exterior.

The extravagant sliding roof is a standout feature, adding a touch of grandeur to each voyage, particularly when cruising at high speeds. It not only enhances the overall experience but also elevates the sense of occasion for everyone aboard.

From its exquisite craftsmanship to its captivating design, the Predator 68 exemplifies Sunseeker's reputation for excellence in luxury yachting. It's more than just a vessel; it's a symbol of success and a testament to the joys of highend maritime living.