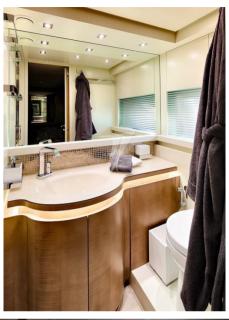

4

**ENGINE MANUFACTURER** 

MTU 16V 4000 M93L

**HORSE POWER** 

2 X 3750 CV

LENGTH

35.37

DRAFT

1.80

**GUESTS CRUISING** 

22

**BATHROOMS** 

**ENGINE HOURS** 

2500



| Ge | n | _        | ra |  |
|----|---|----------|----|--|
| 96 |   | <b>E</b> |    |  |

TYPE BRAND MODEL GUESTS CRUISING
Motorboat pershing 115 22

CURRENT LOCATION

Campania

#### **Dimensions / Performance**

 WEIGHT (T)
 FUEL CAPACITY (L)
 CRUISING SPEED (ND)
 TOP SPEED (ND)

 9999.99
 16500
 30
 33

## **Building / facilities**

AMOUNT OF CABINS
BERTHS
BATHROOM(S)
4
8
1

#### **Engine room**

ENGINE NUMBER OF ENGINES HORSE POWER (CV) ENGINE HOURS MTU 16V 4000 M93L 2 x 3750 2500

# Electricity / air conditioning

GENERATOR



#### **Deck equipment**

DECK SHOWER