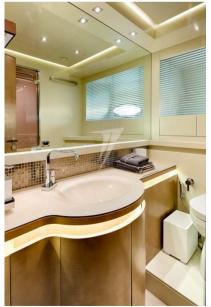

ABINS** 

4

**ENGINE MANUFACTURER** 

MTU 16V 4000 M93L

**HORSE POWER** 

2 X 3750 CV

LENGTH

35.37

DRAFT

1.80

**GUESTS CRUISING** 

22

**BATHROOMS** 

**ENGINE HOURS** 

2500



| Ge | n | _        | ra |  |
|----|---|----------|----|--|
| 96 |   | <b>E</b> |    |  |

TYPE BRAND MODEL GUESTS CRUISING
Motorboat pershing 115 22

CURRENT LOCATION

Campania

#### **Dimensions / Performance**

 WEIGHT (T)
 FUEL CAPACITY (L)
 CRUISING SPEED (ND)
 TOP SPEED (ND)

 9999.99
 16500
 30
 33

## **Building / facilities**

AMOUNT OF CABINS
BERTHS
BATHROOM(S)
4
8
1

#### **Engine room**

ENGINE NUMBER OF ENGINES HORSE POWER (CV) ENGINE HOURS MTU 16V 4000 M93L 2 x 3750 2500

# Electricity / air conditioning

GENERATOR



#### **Deck equipment**

DECK SHOWER