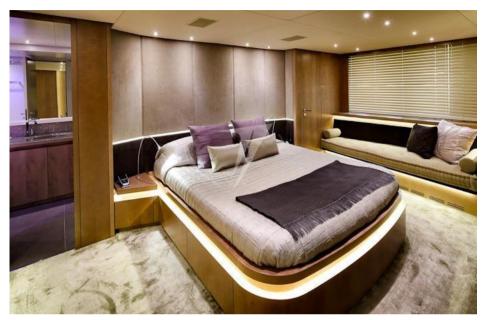

The Pershing 115' embodies the best of the Shipyard's style in terms of refinement in the details, with elements of high value for the furnishings and materials used. Thanks to a completely innovative cut of the external geometries, able to obtain unpublished volumes below deck, it offers the pleasure of spaces conceived according to the concept of luxury and privacy.