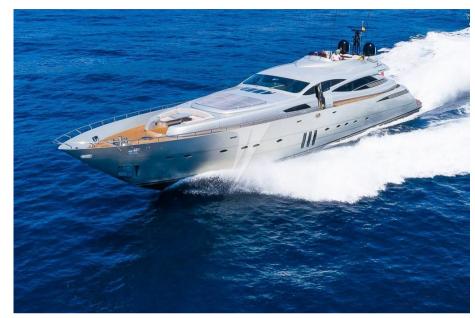

The Pershing 115' is characterized by the strongly original elements of the external lines, at the same time sinuous and decisive, as well as for the extraordinary performance of which it is capable while maintaining high comfort.

The Pershing 115' embodies the best of the Shipyard's style in terms of refinement in the details, with elements of high value for the furnishings and materials used. Thanks to a completely innovative cut of the external geometries, able to obtain unpublished volumes below deck, it offers the pleasure of spaces conceived according to the concept of luxury and privacy.