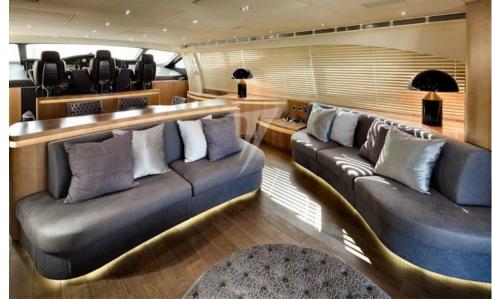

### Description

The shipyard's flagship represents the maximum expression of Pershing's distinctive values, a stylistic revolution created to surprise: innovation, comfort, performance, design and class.

The Pershing 115' is characterized by the strongly original elements of the external lines, at the same time sinuous and decisive, as well as for the extraordinary performance of which it is capable while maintaining high comfort.

The Pershing 115' embodies the best of the Shipyard's style in terms of refinement in the details, with elements of high value for the furnishings and materials used. Thanks to a completely innovative cut of the external geometries, able to obtain unpublished volumes below deck, it offers the pleasure of spaces conceived according to the concept of luxury and privacy.