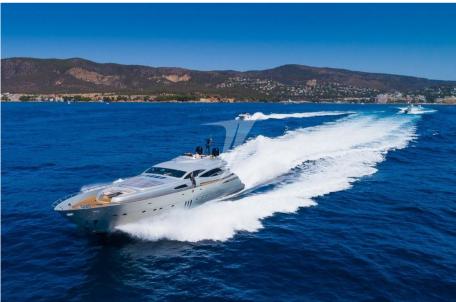

The Pershing 115' is characterized by the strongly original elements of the external lines, at the same time sinuous and decisive, as well as for the extraordinary performance of which it is capable while maintaining high comfort.

The Pershing 115' embodies the best of the Shipyard's style in terms of refinement in the details, with elements of high value for the furnishings and materials used. Thanks to a completely innovative cut of the external geometries, able to obtain unpublished volumes below deck, it offers the pleasure of spaces conceived according to the concept of luxury and privacy.