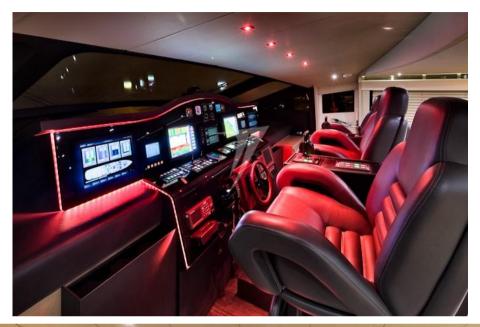

### Description

The shipyard's flagship represents the maximum expression of Pershing's distinctive values, a stylistic revolution created to surprise: innovation, comfort, performance, design and class.

The Pershing 115' is characterized by the strongly original elements of the external lines, at the same time sinuous and decisive, as well as for the extraordinary performance of which it is capable while maintaining high comfort.

The Pershing 115' embodies the best of the Shipyard's style in terms of refinement in the details, with elements of high value for the furnishings and materials used. Thanks to a completely innovative cut of the external geometries, able to obtain unpublished volumes below deck, it offers the pleasure of spaces conceived according to the concept of luxury and privacy.