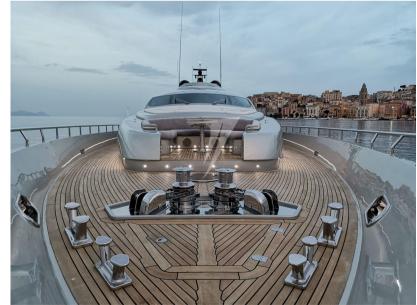

### Description

The shipyard's flagship represents the maximum expression of Pershing's distinctive values, a stylistic revolution created to surprise: innovation, comfort, performance, design and class.

The Pershing 115' is characterized by the strongly original elements of the external lines, at the same time sinuous and decisive, as well as for the extraordinary performance of which it is capable while maintaining high comfort.

The Pershing 115' embodies the best of the Shipyard's style in terms of refinement in the details, with elements of high value for the furnishings and materials used. Thanks to a completely innovative cut of the external geometries, able to obtain unpublished volumes below deck, it offers the pleasure of spaces conceived according to the concept of luxury and privacy.