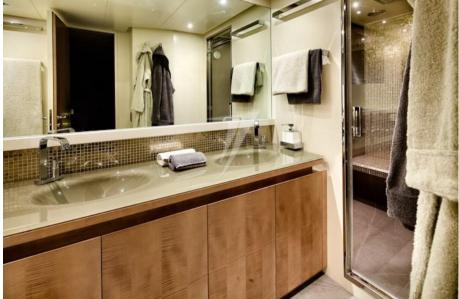

**CABINS** 

4

**ENGINE MANUFACTURER** 

MTU 16V 4000 M93L

**HORSE POWER** 

2 X 3750 CV

LENGTH

35.37

DRAFT

1.80

**GUESTS CRUISING** 

22

**BATHROOMS** 

**ENGINE HOURS** 

2500



| Ge | n | _        | ra |  |
|----|---|----------|----|--|
| 96 |   | <b>E</b> |    |  |

TYPE BRAND MODEL GUESTS CRUISING
Motorboat pershing 115 22

CURRENT LOCATION

Campania

#### **Dimensions / Performance**

 WEIGHT (T)
 FUEL CAPACITY (L)
 CRUISING SPEED (ND)
 TOP SPEED (ND)

 9999.99
 16500
 30
 33

## **Building / facilities**

AMOUNT OF CABINS
BERTHS
BATHROOM(S)
4
8
1

#### **Engine room**

ENGINE NUMBER OF ENGINES HORSE POWER (CV) ENGINE HOURS MTU 16V 4000 M93L 2 x 3750 2500

# Electricity / air conditioning

GENERATOR



#### **Deck equipment**

DECK SHOWER