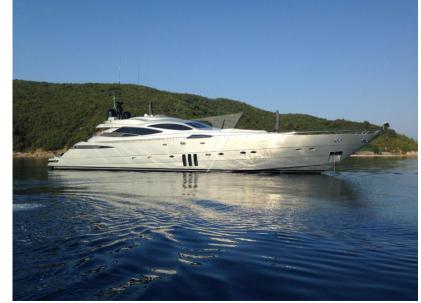

### Description

The shipyard's flagship represents the maximum expression of Pershing's distinctive values, a stylistic revolution created to surprise: innovation, comfort, performance, design and class.

The Pershing 115' is characterized by the strongly original elements of the external lines, at the same time sinuous and decisive, as well as for the extraordinary performance of which it is capable while maintaining high comfort.

The Pershing 115' embodies the best of the Shipyard's style in terms of refinement in the details, with elements of high value for the furnishings and materials used. Thanks to a completely innovative cut of the external geometries, able to obtain unpublished volumes below deck, it offers the pleasure of spaces conceived according to the concept of luxury and privacy.