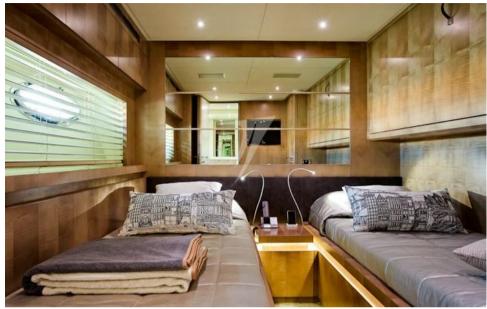

S** 

4

**ENGINE MANUFACTURER** 

MTU 16V 4000 M93L

**HORSE POWER** 

2 X 3750 CV

LENGTH

35.37

DRAFT

1.80

**GUESTS CRUISING** 

22

**BATHROOMS** 

**ENGINE HOURS** 

2500



| Ge | n | _        | ra |  |
|----|---|----------|----|--|
| 96 |   | <b>E</b> |    |  |

TYPE BRAND MODEL GUESTS CRUISING
Motorboat pershing 115 22

CURRENT LOCATION

Campania

#### **Dimensions / Performance**

 WEIGHT (T)
 FUEL CAPACITY (L)
 CRUISING SPEED (ND)
 TOP SPEED (ND)

 9999.99
 16500
 30
 33

## **Building / facilities**

AMOUNT OF CABINS
BERTHS
BATHROOM(S)
4
8
1

#### **Engine room**

ENGINE NUMBER OF ENGINES HORSE POWER (CV) ENGINE HOURS MTU 16V 4000 M93L 2 x 3750 2500

# Electricity / air conditioning

GENERATOR



#### **Deck equipment**

DECK SHOWER