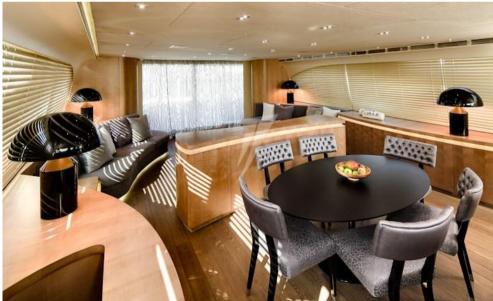

The Pershing 115' embodies the best of the Shipyard's style in terms of refinement in the details, with elements of high value for the furnishings and materials used. Thanks to a completely innovative cut of the external geometries, able to obtain unpublished volumes below deck, it offers the pleasure of spaces conceived according to the concept of luxury and privacy.