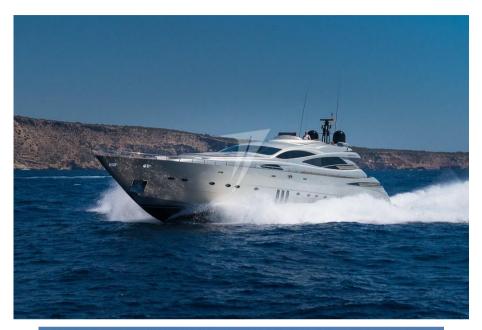

The Pershing 115' is characterized by the strongly original elements of the external lines, at the same time sinuous and decisive, as well as for the extraordinary performance of which it is capable while maintaining high comfort.

The Pershing 115' embodies the best of the Shipyard's style in terms of refinement in the details, with elements of high value for the furnishings and materials used. Thanks to a completely innovative cut of the external geometries, able to obtain unpublished volumes below deck, it offers the pleasure of spaces conceived according to the concept of luxury and privacy.