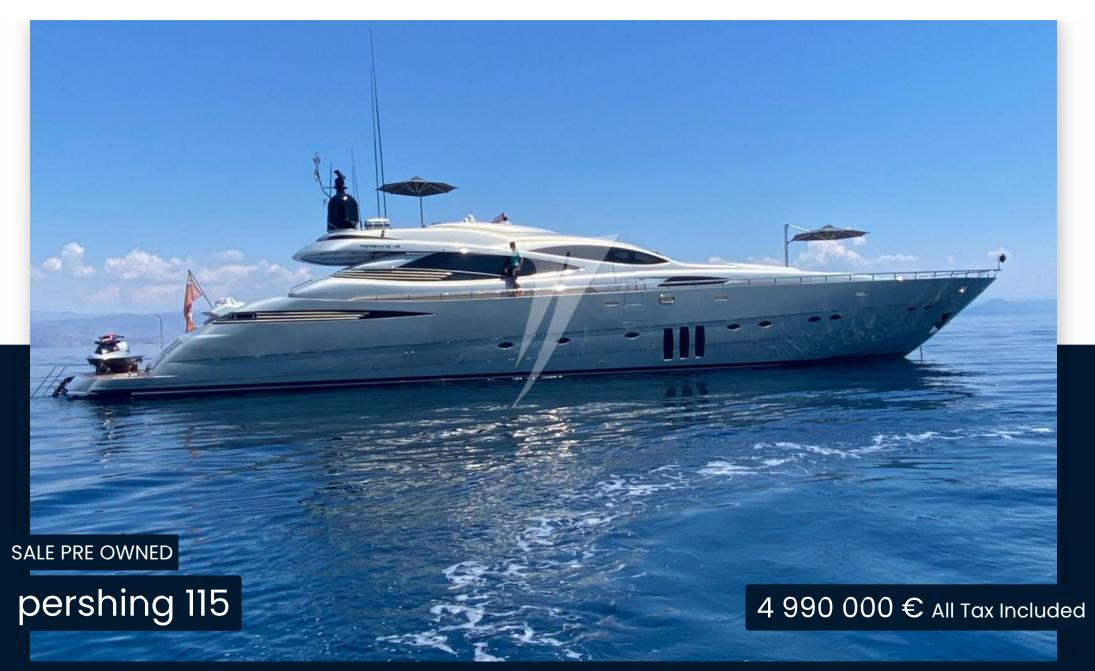

### Description

The shipyard's flagship represents the maximum expression of Pershing's distinctive values, a stylistic revolution created to surprise: innovation, comfort, performance, design and class.

The Pershing 115' is characterized by the strongly original elements of the external lines, at the same time sinuous and decisive, as well as for the extraordinary performance of which it is capable while maintaining high comfort.

The Pershing 115' embodies the best of the Shipyard's style in terms of refinement in the details, with elements of high value for the furnishings and materials used. Thanks to a completely innovative cut of the external geometries, able to obtain unpublished volumes below deck, it offers the pleasure of spaces conceived according to the concept of luxury and privacy.