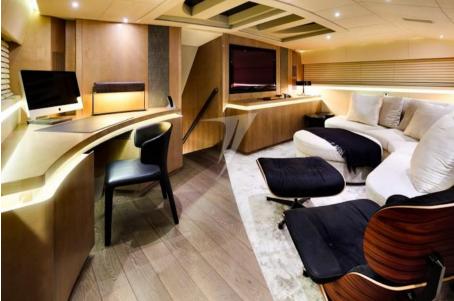

### Description

The shipyard's flagship represents the maximum expression of Pershing's distinctive values, a stylistic revolution created to surprise: innovation, comfort, performance, design and class.

The Pershing 115' is characterized by the strongly original elements of the external lines, at the same time sinuous and decisive, as well as for the extraordinary performance of which it is capable while maintaining high comfort.

The Pershing 115' embodies the best of the Shipyard's style in terms of refinement in the details, with elements of high value for the furnishings and materials used. Thanks to a completely innovative cut of the external geometries, able to obtain unpublished volumes below deck, it offers the pleasure of spaces conceived according to the concept of luxury and privacy.