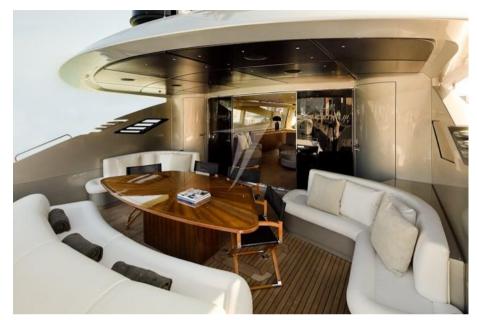

The Pershing 115' embodies the best of the Shipyard's style in terms of refinement in the details, with elements of high value for the furnishings and materials used. Thanks to a completely innovative cut of the external geometries, able to obtain unpublished volumes below deck, it offers the pleasure of spaces conceived according to the concept of luxury and privacy.