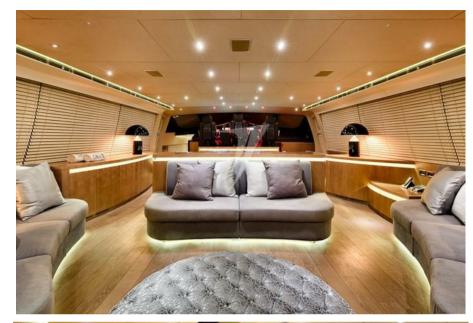

### Description

The shipyard's flagship represents the maximum expression of Pershing's distinctive values, a stylistic revolution created to surprise: innovation, comfort, performance, design and class.

The Pershing 115' is characterized by the strongly original elements of the external lines, at the same time sinuous and decisive, as well as for the extraordinary performance of which it is capable while maintaining high comfort.

The Pershing 115' embodies the best of the Shipyard's style in terms of refinement in the details, with elements of high value for the furnishings and materials used. Thanks to a completely innovative cut of the external geometries, able to obtain unpublished volumes below deck, it offers the pleasure of spaces conceived according to the concept of luxury and privacy.