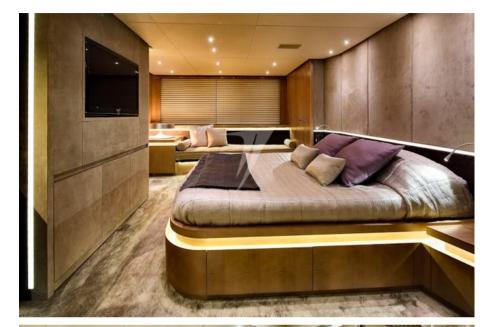

The Pershing 115' embodies the best of the Shipyard's style in terms of refinement in the details, with elements of high value for the furnishings and materials used. Thanks to a completely innovative cut of the external geometries, able to obtain unpublished volumes below deck, it offers the pleasure of spaces conceived according to the concept of luxury and privacy.