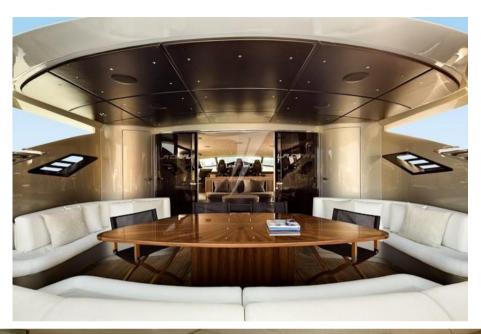

The Pershing 115' embodies the best of the Shipyard's style in terms of refinement in the details, with elements of high value for the furnishings and materials used. Thanks to a completely innovative cut of the external geometries, able to obtain unpublished volumes below deck, it offers the pleasure of spaces conceived according to the concept of luxury and privacy.