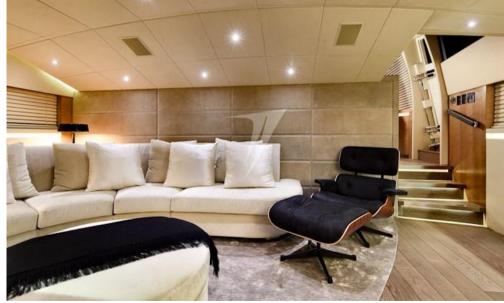

The Pershing 115' embodies the best of the Shipyard's style in terms of refinement in the details, with elements of high value for the furnishings and materials used. Thanks to a completely innovative cut of the external geometries, able to obtain unpublished volumes below deck, it offers the pleasure of spaces conceived according to the concept of luxury and privacy.