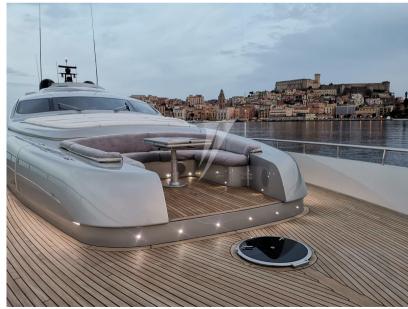

The Pershing 115' is characterized by the strongly original elements of the external lines, at the same time sinuous and decisive, as well as for the extraordinary performance of which it is capable while maintaining high comfort.

The Pershing 115' embodies the best of the Shipyard's style in terms of refinement in the details, with elements of high value for the furnishings and materials used. Thanks to a completely innovative cut of the external geometries, able to obtain unpublished volumes below deck, it offers the pleasure of spaces conceived according to the concept of luxury and privacy.