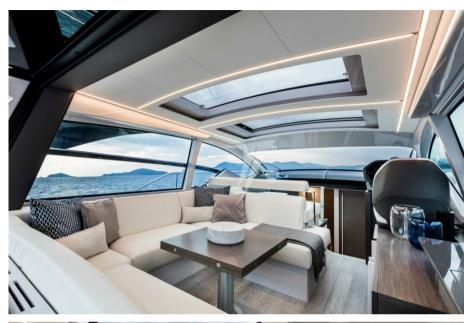

# Description

Delivery: June 2024.

Layout: 2 cabins (2 doubles) + crew

Color: Anniversary

Navigation equipment:

Radar (Garmin).

Staging and technical:

Water pressure pump, Underwater lights, Stabilizers (Seakeeper NG5).

Domestic Facilities onboard:

Warm Water System.

Kitchen and appliances:

ICE Maker.

Upholstery:

Electric Canopy.