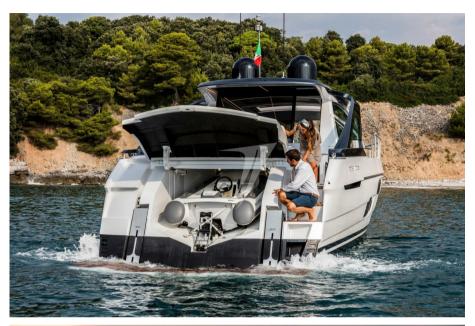

170



| Ge | n |          | ra |
|----|---|----------|----|
| 96 |   | <b>G</b> | ·  |

TYPE BRAND MODEL GUESTS CRUISING

Motorboat pershing Pershing 5x 12

#### **Dimensions / Performance**

 WEIGHT (T)
 FUEL CAPACITY (L)
 CRUISING SPEED (ND)
 TOP SPEED (ND)

 9999.99
 2200
 31
 36

## **Building / facilities**

HULL MATERIAL AMOUNT OF CABINS BERTHS BATHROOM(S)

Vetroresing 2 4 1

#### **Engine room**

ENGINE NUMBER OF ENGINES HORSE POWER (CV) ENGINE HOURS FUEL

Volvo Penta D11-IPS950 2 x 725 170 Diesel

**BOW THRUSTER** 

## Electricity / air conditioning

BATTERY GENERATOR AIR CONDITIONING CHARGER





| <b>Navigation</b> | equipment |
|-------------------|-----------|
|-------------------|-----------|

RADAR

**AUTO PILOT** 

## **Deck equipment**

DECK SHOWER































































# Yachting address %