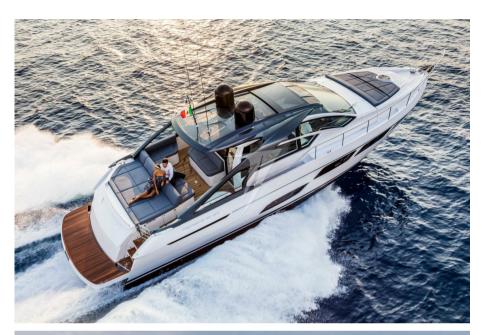

Motorboat pershing Pershing 5x 12

#### **Dimensions / Performance**

 WEIGHT (T)
 FUEL CAPACITY (L)
 CRUISING SPEED (ND)
 TOP SPEED (ND)

 9999.99
 2200
 31
 36