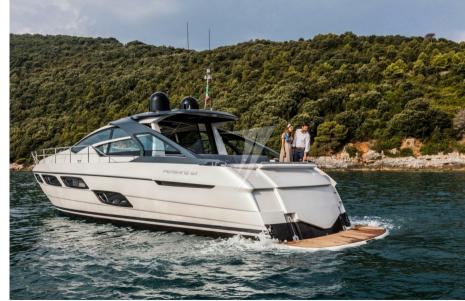

Motorboat pershing Pershing 5x 12

#### **Dimensions / Performance**

 WEIGHT (T)
 FUEL CAPACITY (L)
 CRUISING SPEED (ND)
 TOP SPEED (ND)

 9999.99
 2200
 31
 36