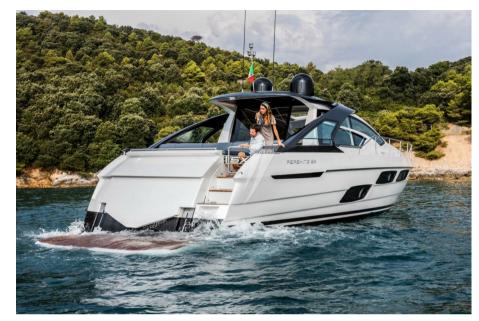

RS** 

170



| Ge | n |          | ra |
|----|---|----------|----|
| 96 |   | <b>G</b> | ·  |

TYPE BRAND MODEL GUESTS CRUISING

Motorboat pershing Pershing 5x 12

#### **Dimensions / Performance**

 WEIGHT (T)
 FUEL CAPACITY (L)
 CRUISING SPEED (ND)
 TOP SPEED (ND)

 9999.99
 2200
 31
 36

## **Building / facilities**

HULL MATERIAL AMOUNT OF CABINS BERTHS BATHROOM(S)

Vetroresing 2 4 1

#### **Engine room**

ENGINE NUMBER OF ENGINES HORSE POWER (CV) ENGINE HOURS FUEL

Volvo Penta D11-IPS950 2 x 725 170 Diesel

**BOW THRUSTER** 

## Electricity / air conditioning

BATTERY GENERATOR AIR CONDITIONING CHARGER





| <b>Navigation</b> | equipment |
|-------------------|-----------|
|-------------------|-----------|

RADAR

**AUTO PILOT** 

## **Deck equipment**

DECK SHOWER































































# Yachting address %