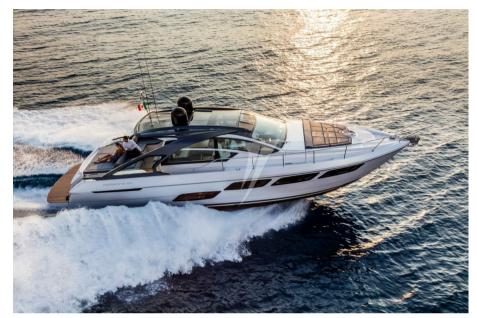

Motorboat pershing Pershing 5x 12

#### **Dimensions / Performance**

 WEIGHT (T)
 FUEL CAPACITY (L)
 CRUISING SPEED (ND)
 TOP SPEED (ND)

 9999.99
 2200
 31
 36