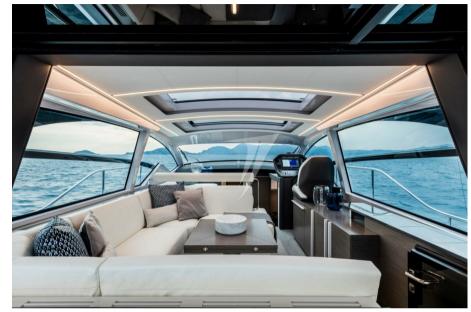

Domestic Facilities onboard:

Warm Water System.

Kitchen and appliances:

ICE Maker.

Upholstery:

Electric Canopy.