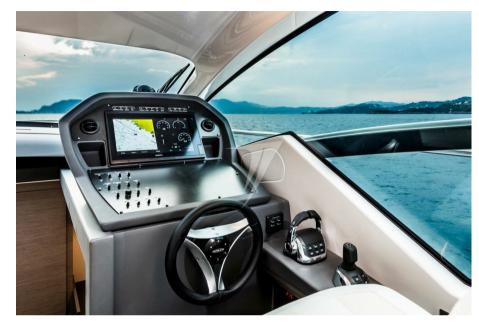

# Description

Delivery: June 2024.

Layout: 2 cabins (2 doubles) + crew

Color: Anniversary

Navigation equipment:

Radar (Garmin).

Staging and technical:

Water pressure pump, Underwater lights, Stabilizers (Seakeeper NG5).