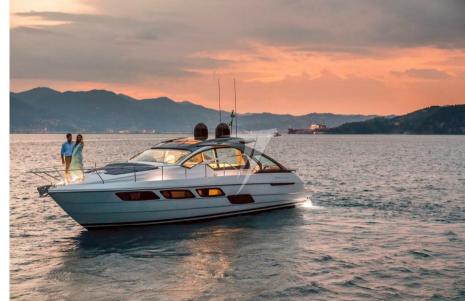

170



| Ge | n |          | ra |
|----|---|----------|----|
| 96 |   | <b>G</b> | ·  |

TYPE BRAND MODEL GUESTS CRUISING

Motorboat pershing Pershing 5x 12

#### **Dimensions / Performance**

 WEIGHT (T)
 FUEL CAPACITY (L)
 CRUISING SPEED (ND)
 TOP SPEED (ND)

 9999.99
 2200
 31
 36

## **Building / facilities**

HULL MATERIAL AMOUNT OF CABINS BERTHS BATHROOM(S)

Vetroresing 2 4 1

#### **Engine room**

ENGINE NUMBER OF ENGINES HORSE POWER (CV) ENGINE HOURS FUEL

Volvo Penta D11-IPS950 2 x 725 170 Diesel

**BOW THRUSTER** 

## Electricity / air conditioning

BATTERY GENERATOR AIR CONDITIONING CHARGER





| <b>Navigation</b> | equipment |
|-------------------|-----------|
|-------------------|-----------|

RADAR

**AUTO PILOT** 

## **Deck equipment**

DECK SHOWER































































# Yachting address %