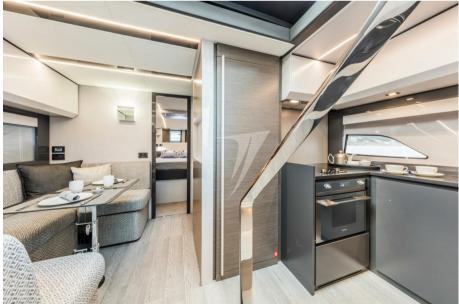

Domestic Facilities onboard:

Warm Water System.

Kitchen and appliances:

ICE Maker.

Upholstery:

Electric Canopy.

## **Building / facilities**

HULL MATERIAL AMOUNT OF CABINS BERTHS BATHROOM(S)

Vetroresing 2 4 1