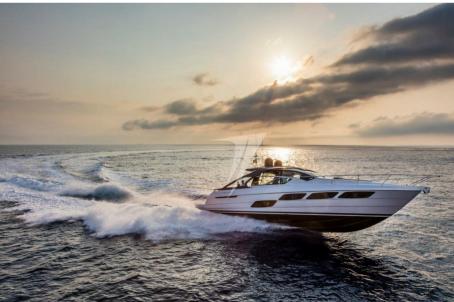

Motorboat pershing Pershing 5x 12

#### **Dimensions / Performance**

 WEIGHT (T)
 FUEL CAPACITY (L)
 CRUISING SPEED (ND)
 TOP SPEED (ND)

 9999.99
 2200
 31
 36